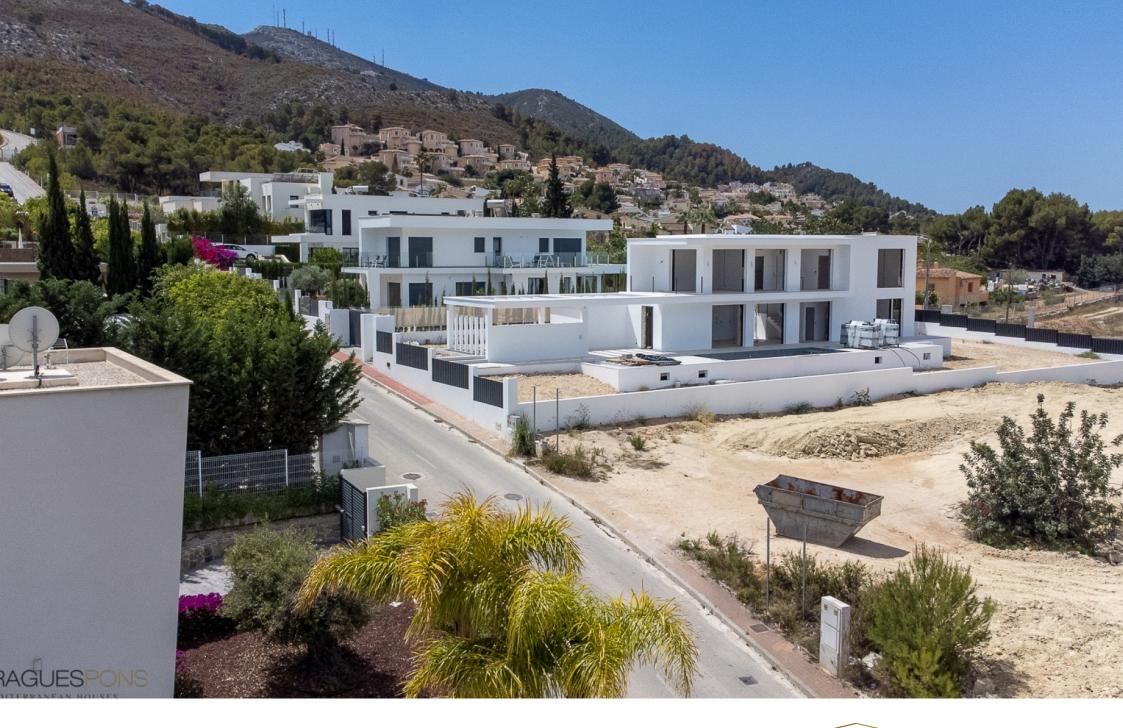

Parcela en la prestigiosa urbanización de lujo en Jávea, Villes del Vent. Localizada en el corazón de la Costa Blanca, a unos minutos en coche de cualquier playa o cala así como a pocos metros del nuevo colegio internacional XIC y el también conocido, Lady Elizabeth School. Las características de la parcela són, completamente llana, urbanizada y con conexiones de

agua, luz y alcantarillado. Puede solicitar licencia de construcción hoy mismo. Contacte con nosotros para más información. Su usted lo desea, gestionamos también la construccion y solicitud de licencia urbanística al ayuntamiento de Jávea.