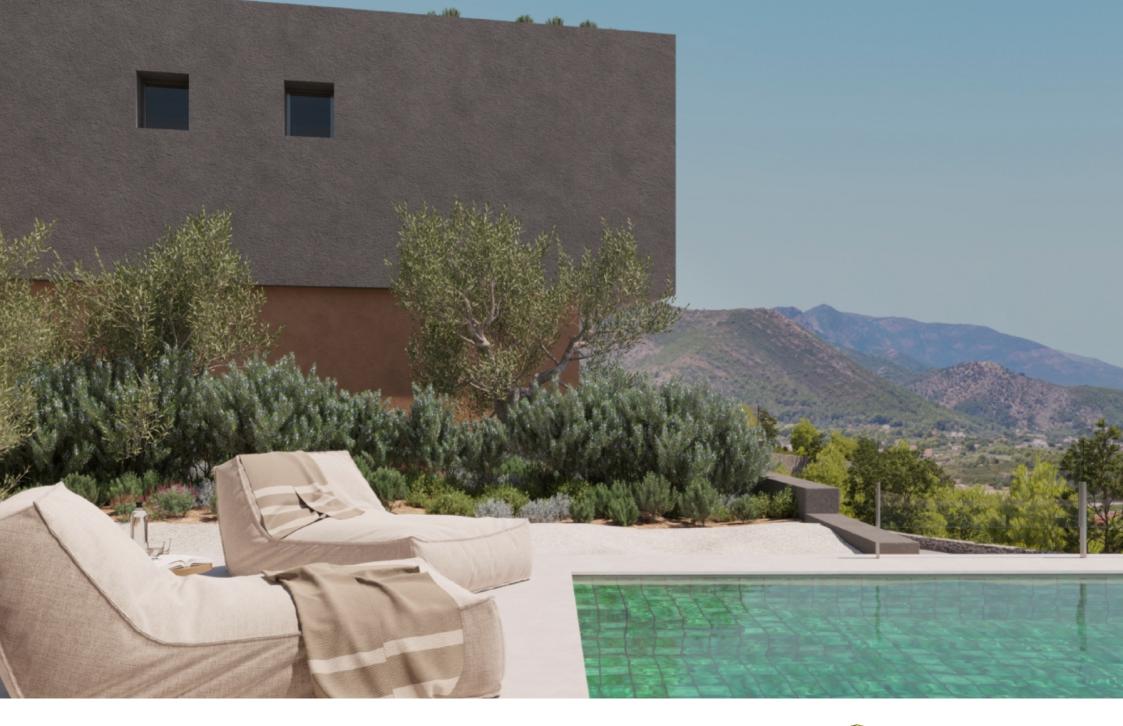

LLÍBER - REF. 15320\_LG118

nbsp;EcoResidences, un residencial referente de sostenibilidad en la Costa Blanca Norte, ubicado en el municipio de Llíber, basado en el respeto al medio ambiente, trasmitir los valores de la cultura local, el bienestar de sus residentes potenciando la vida en comunidad y un estilo de vida saludable en contacto con la naturaleza. La arquitectura de Airen Collection se basa

en los colores de la tierra, en los muros abancalados de piedra seca, en la vegetación autóctona de la zona, consiguiendo que las viviendas se integren en el paisaje de la Vall del Pop. Su diseño y equipamiento favorece un consumo energético bajo. Las viviendas disponen de sistema de aerotermia para calefacción y producción de agua caliente sanitaria, calefacción por suelo radiante, instalación de placas fotovoltaicas, sistema de ventilación motorizada, punto de recarga de coche eléctrico, domótica, jardines abancalados con los muros de piedra tradicionales y plantas autóctonas, entre otros elementos. Además, para que la movilidad por el residencial sea respetuosa, con cada vivienda se incluye un coche o dos bicicletas eléctricas. Las villas de Airen Collection están construidas en parcelas de superficies entre 400 y 700 metros cuadrados, distribuidas en dos plantas. Se trata de viviendas unifamiliares de 3 dormitorios, con dos conceptos de distribución interior entre los que elegir. Las superficies de las viviendas son de unos 315 metros cuadrados, y cada vivienda cuenta con su piscina...

930.000 €

251M<sup>2</sup> CONSTRUIDOS

432M<sup>2</sup> PARCELA

3 HABITACIONES

3 BAÑOS

**PISCINA** 

JARDÍN

**TERRAZA** 