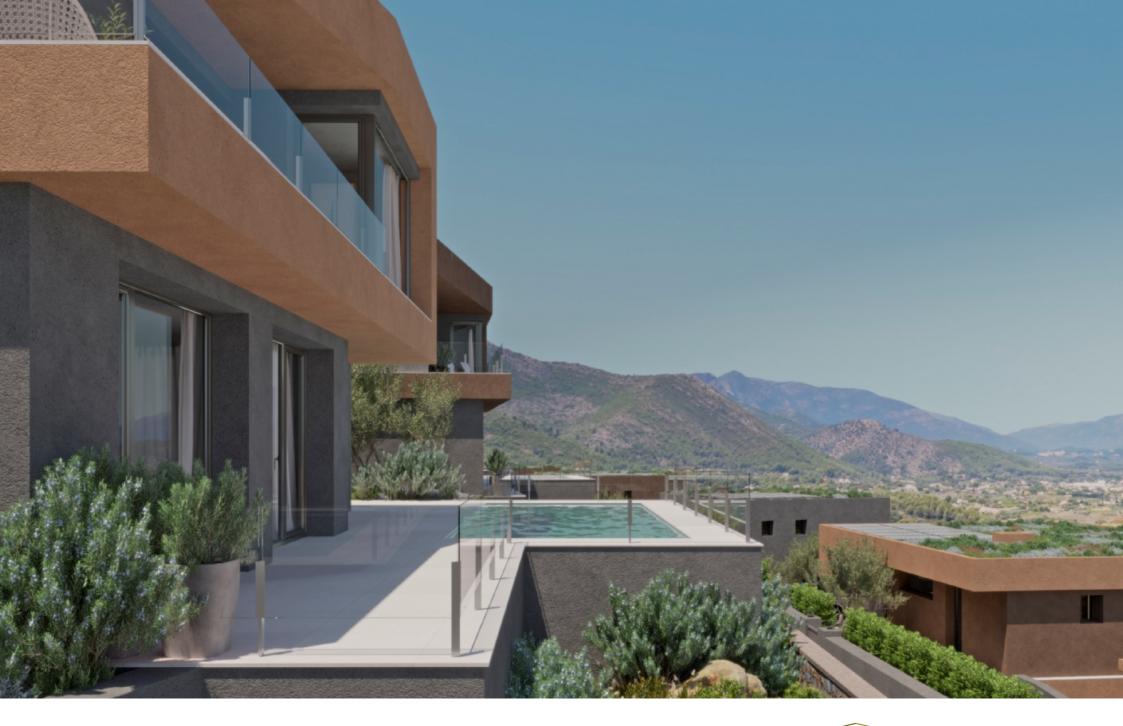

LLÍBER - REF. 15320\_LG118

nbsp;EcoResidences, un residencial referente de sostenibilidad en la Costa Blanca Norte, ubicado en el municipio de Llíber, basado en el respeto al medio ambiente, trasmitir los valores de la cultura local, el bienestar de sus residentes potenciando la vida en comunidad y un estilo de vida saludable en contacto con la naturaleza. La arquitectura de Airen Collection se basa

en los colores de la tierra, en los muros abancalados de piedra seca, en la vegetación autóctona de la zona, consiguiendo que las viviendas se integren en el paisaje de la Vall del Pop. Su diseño y equipamiento favorece un consumo energético bajo. Las viviendas disponen de sistema de aerotermia para calefacción y producción de agua caliente sanitaria, calefacción por suelo radiante, instalación de placas fotovoltaicas, sistema de ventilación motorizada, punto de recarga de coche eléctrico, domótica, jardines abancalados con los muros de piedra tradicionales y plantas autóctonas, entre otros elementos. Además, para que la movilidad por el residencial sea respetuosa, con cada vivienda se incluye un coche o dos bicicletas eléctricas. Las villas de Airen Collection están construidas en parcelas de superficies entre 400 y 700 metros cuadrados, distribuidas en dos plantas. Se trata de viviendas unifamiliares de 3 dormitorios, con dos conceptos de distribución interior entre los que elegir. Las superficies de las viviendas son de unos 315 metros cuadrados, y cada vivienda cuenta con su piscina...