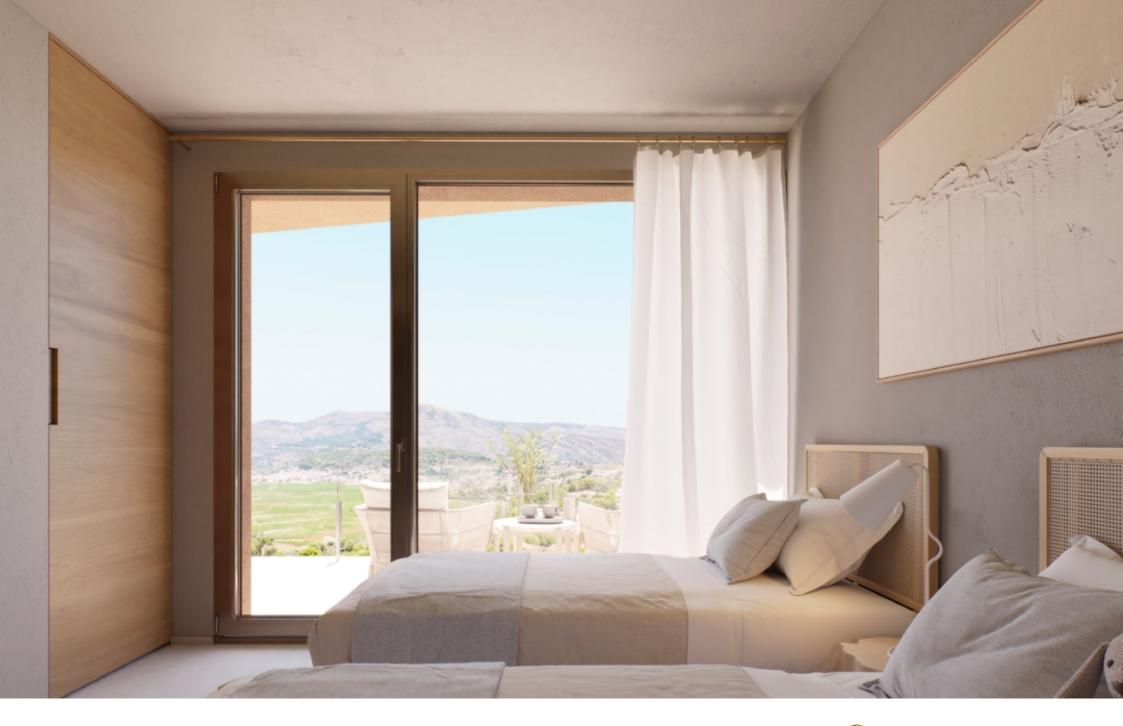

en los colores de la tierra, en los muros abancalados de piedra seca, en la vegetación autóctona de la zona, consiguiendo que las viviendas se integren en el paisaje de la Vall del Pop. Su diseño y equipamiento favorece un consumo energético bajo. Las viviendas disponen de sistema de aerotermia para calefacción y producción de agua caliente sanitaria, calefacción por suelo radiante, instalación de placas fotovoltaicas, sistema de ventilación motorizada, punto de recarga de coche eléctrico, domótica, jardines abancalados con los muros de piedra tradicionales y plantas autóctonas, entre otros elementos. Además, para que la movilidad por el residencial sea respetuosa, con cada vivienda se incluye un coche o dos bicicletas eléctricas. Las villas de Airen Collection están construidas en parcelas de superficies entre 400 y 700 metros cuadrados, distribuidas en dos plantas. Se trata de viviendas unifamiliares de 3 dormitorios, con dos conceptos de distribución interior entre los que elegir. Las superficies de las viviendas son de unos 315 metros cuadrados, y cada vivienda cuenta con su piscina...