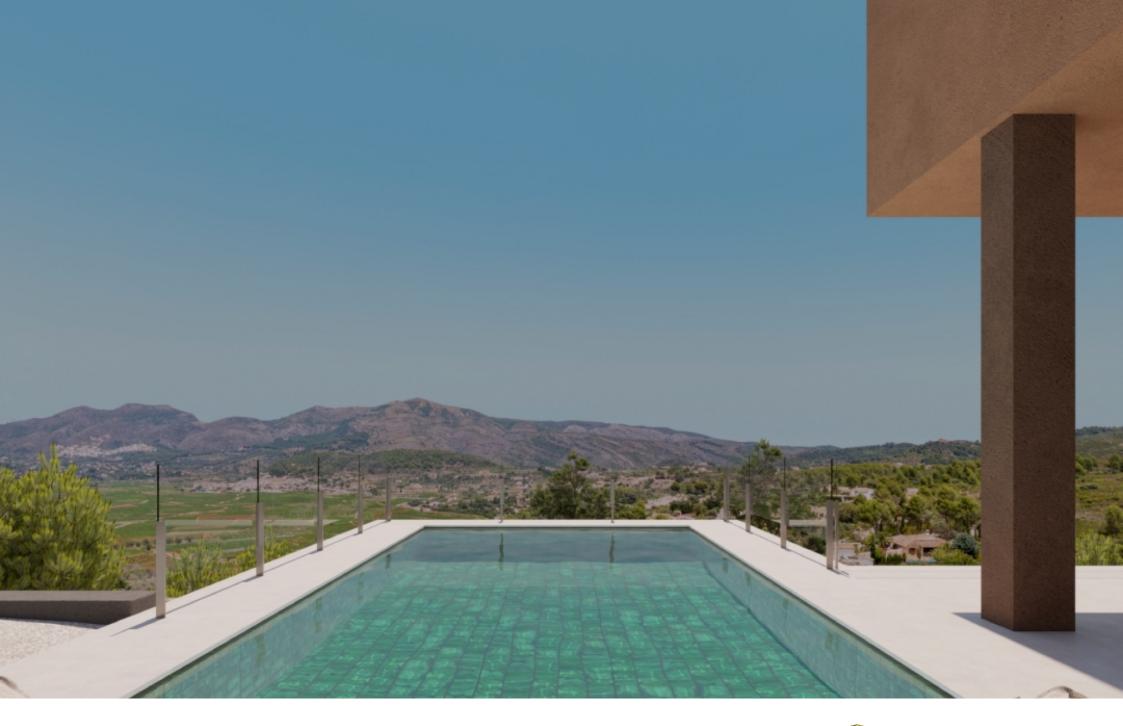

en los colores de la tierra, en los muros abancalados de piedra seca, en la vegetación autóctona de la zona, consiguiendo que las viviendas se integren en el paisaje de la Vall del Pop. Su diseño y equipamiento favorece un consumo energético bajo. Las viviendas disponen de sistema de aerotermia para calefacción y producción de agua caliente sanitaria, calefacción por suelo radiante, instalación de placas fotovoltaicas, sistema de ventilación motorizada, punto de recarga de coche eléctrico, domótica, jardines abancalados con los muros de piedra tradicionales y plantas autóctonas, entre otros elementos. Además, para que la movilidad por el residencial sea respetuosa, con cada vivienda se incluye un coche o dos bicicletas eléctricas. Las villas de Airen Collection están construidas en parcelas de superficies entre 400 y 700 metros cuadrados, distribuidas en dos plantas. Se trata de viviendas unifamiliares de 3 dormitorios, con dos conceptos de distribución interior entre los que elegir. Las superficies de las viviendas son de unos 315 metros cuadrados, y cada vivienda cuenta con su piscina...

930.000 €

251M<sup>2</sup> CONSTRUIDOS

432M<sup>2</sup> PARCELA

3 HABITACIONES

3 BAÑOS

**PISCINA** 

JARDÍN

**TERRAZA** 