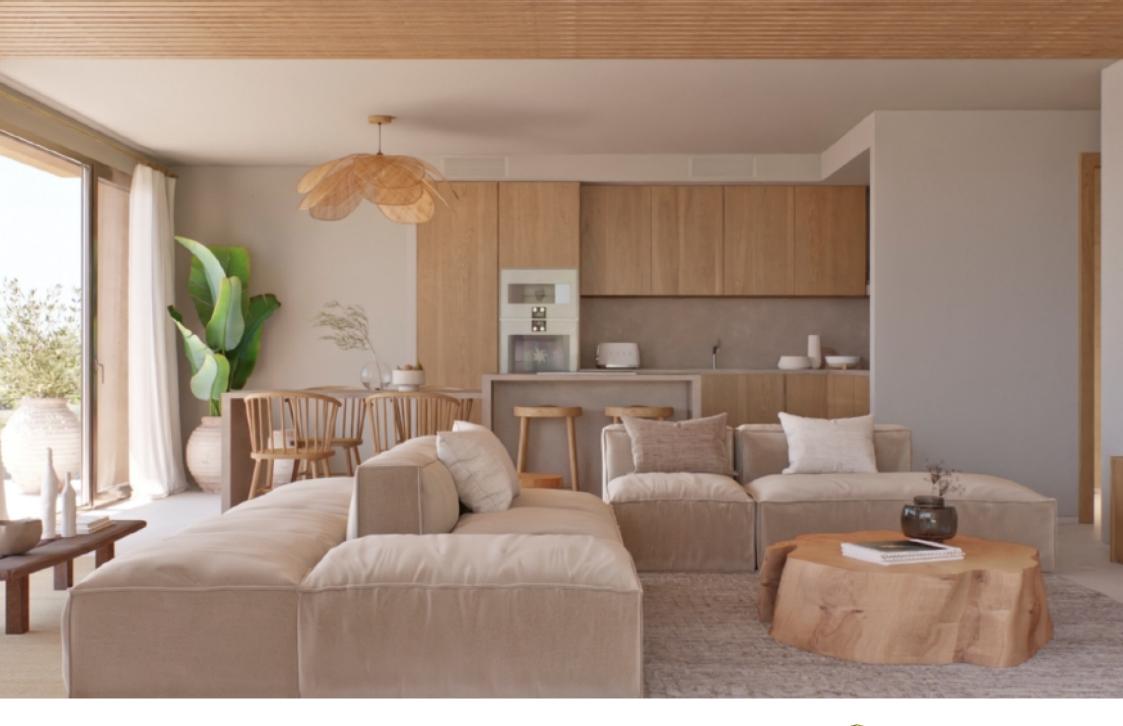

en los colores de la tierra, en los muros abancalados de piedra seca, en la vegetación autóctona de la zona, consiguiendo que las viviendas se integren en el paisaje de la Vall del Pop. Su diseño y equipamiento favorece un consumo energético bajo. Las viviendas disponen de sistema de aerotermia para calefacción y producción de agua caliente sanitaria, calefacción por suelo radiante, instalación de placas fotovoltaicas, sistema de ventilación motorizada, punto de recarga de coche eléctrico, domótica, jardines abancalados con los muros de piedra tradicionales y plantas autóctonas, entre otros elementos. Además, para que la movilidad por el residencial sea respetuosa, con cada vivienda se incluye un coche o dos bicicletas eléctricas. Las villas de Airen Collection están construidas en parcelas de superficies entre 400 y 700 metros cuadrados, distribuidas en dos plantas. Se trata de viviendas unifamiliares de 3 dormitorios, con dos conceptos de distribución interior entre los que elegir. Las superficies de las viviendas son de unos 315 metros cuadrados, y cada vivienda cuenta con su piscina...

930.000 €

251M<sup>2</sup> CONSTRUIDOS

432M<sup>2</sup> PARCELA

3 HABITACIONES

3 BAÑOS

**PISCINA** 

JARDÍN

**TERRAZA** 