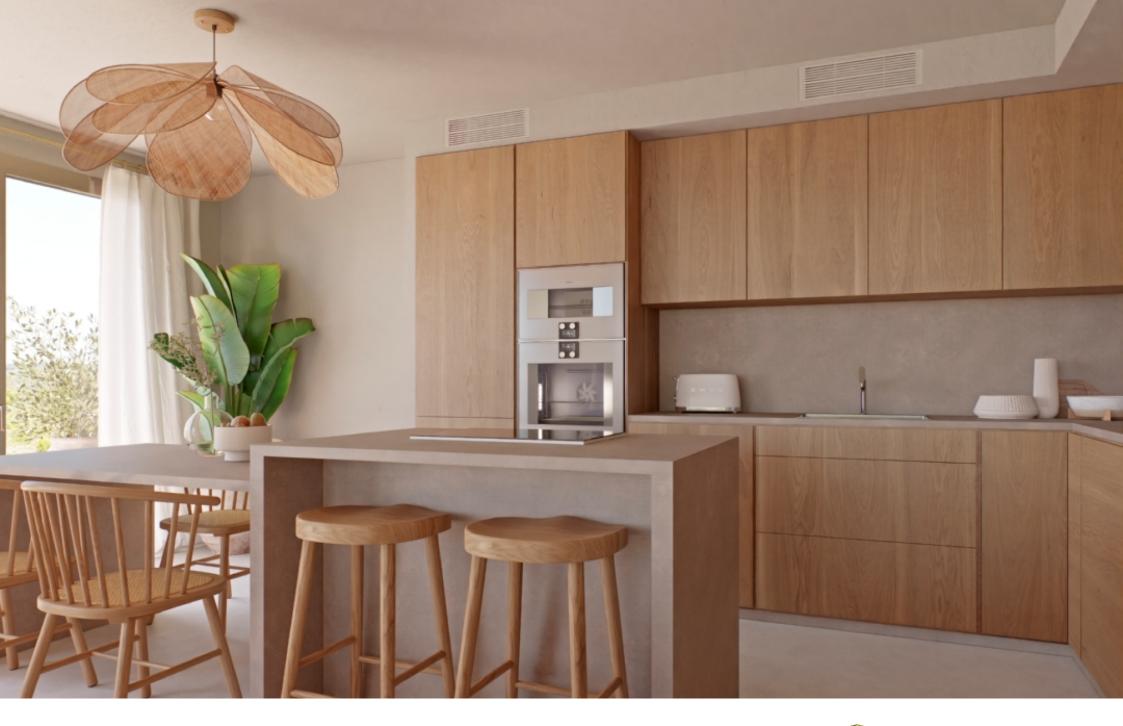

en los colores de la tierra, en los muros abancalados de piedra seca, en la vegetación autóctona de la zona, consiguiendo que las viviendas se integren en el paisaje de la Vall del Pop. Su diseño y equipamiento favorece un consumo energético bajo. Las viviendas disponen de sistema de aerotermia para calefacción y producción de agua caliente sanitaria, calefacción por suelo radiante, instalación de placas fotovoltaicas, sistema de ventilación motorizada, punto de recarga de coche eléctrico, domótica, jardines abancalados con los muros de piedra tradicionales y plantas autóctonas, entre otros elementos. Además, para que la movilidad por el residencial sea respetuosa, con cada vivienda se incluye un coche o dos bicicletas eléctricas. Las villas de Airen Collection están construidas en parcelas de superficies entre 400 y 700 metros cuadrados, distribuidas en dos plantas. Se trata de viviendas unifamiliares de 3 dormitorios, con dos conceptos de distribución interior entre los que elegir. Las superficies de las viviendas son de unos 315 metros cuadrados, y cada vivienda cuenta con su piscina...

930.000 €

251M<sup>2</sup> CONSTRUIDOS

432M<sup>2</sup> PARCELA

3 HABITACIONES

3 BAÑOS

**PISCINA** 

JARDÍN

**TERRAZA** 