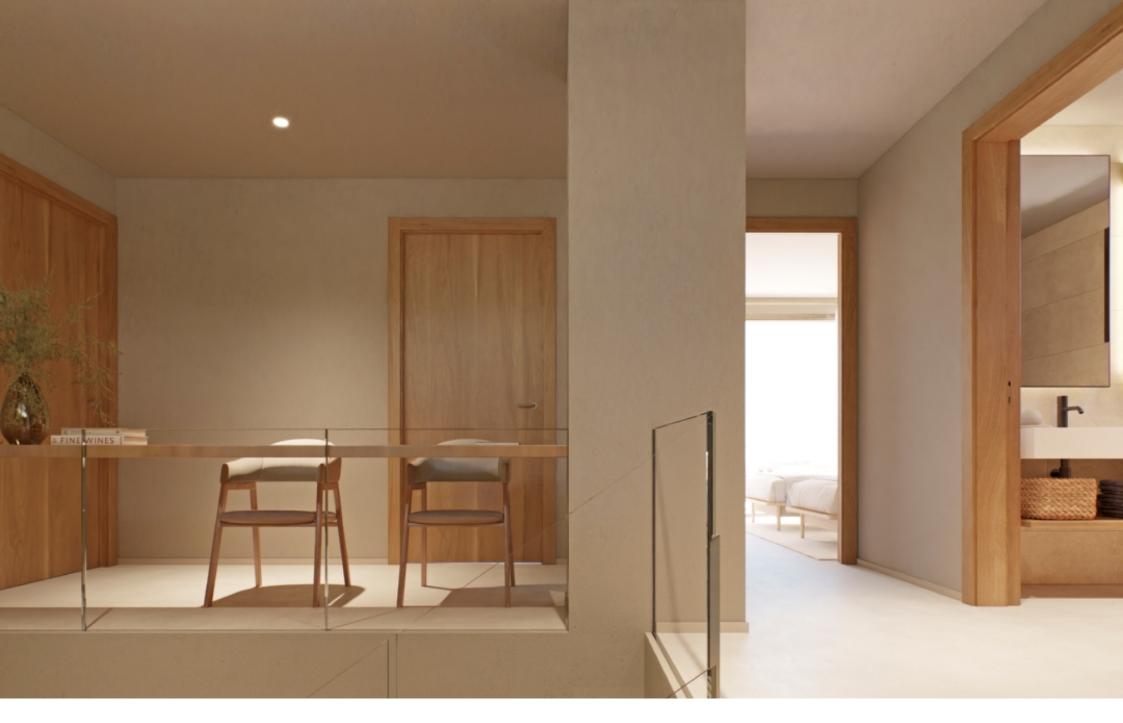

en los colores de la tierra, en los muros abancalados de piedra seca, en la vegetación autóctona de la zona, consiguiendo que las viviendas se integren en el paisaje de la Vall del Pop. Su diseño y equipamiento favorece un consumo energético bajo. Las viviendas disponen de sistema de aerotermia para calefacción y producción de agua caliente sanitaria, calefacción por suelo radiante, instalación de placas fotovoltaicas, sistema de ventilación motorizada, punto de recarga de coche eléctrico, domótica, jardines abancalados con los muros de piedra tradicionales y plantas autóctonas, entre otros elementos. Además, para que la movilidad por el residencial sea respetuosa, con cada vivienda se incluye un coche o dos bicicletas eléctricas. Las villas de Airen Collection están construidas en parcelas de superficies entre 400 y 700 metros cuadrados, distribuidas en dos plantas. Se trata de viviendas unifamiliares de 3 dormitorios, con dos conceptos de distribución interior entre los que elegir. Las superficies de las viviendas son de unos 315 metros cuadrados, y cada vivienda cuenta con su piscina...