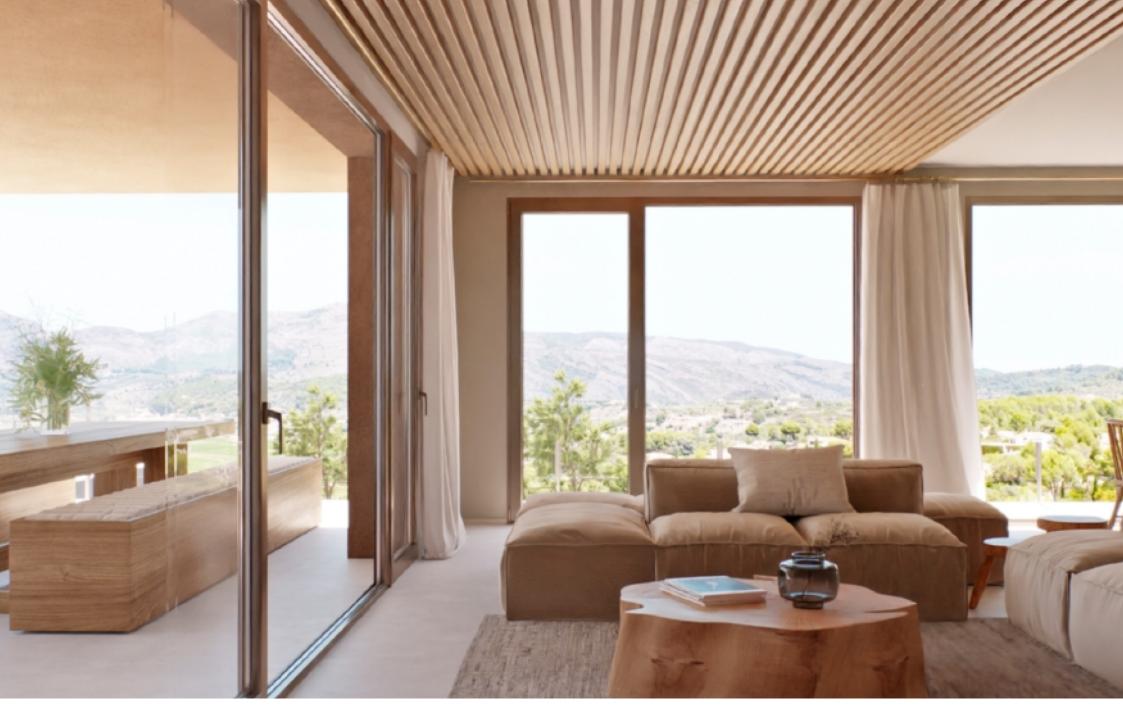

en los colores de la tierra, en los muros abancalados de piedra seca, en la vegetación autóctona de la zona, consiguiendo que las viviendas se integren en el paisaje de la Vall del Pop. Su diseño y equipamiento favorece un consumo energético bajo. Las viviendas disponen de sistema de aerotermia para calefacción y producción de agua caliente sanitaria, calefacción por suelo radiante, instalación de placas fotovoltaicas, sistema de ventilación motorizada, punto de recarga de coche eléctrico, domótica, jardines abancalados con los muros de piedra tradicionales y plantas autóctonas, entre otros elementos. Además, para que la movilidad por el residencial sea respetuosa, con cada vivienda se incluye un coche o dos bicicletas eléctricas. Las villas de Airen Collection están construidas en parcelas de superficies entre 400 y 700 metros cuadrados, distribuidas en dos plantas. Se trata de viviendas unifamiliares de 3 dormitorios, con dos conceptos de distribución interior entre los que elegir. Las superficies de las viviendas son de unos 315 metros cuadrados, y cada vivienda cuenta con su piscina...

930.000 €

251M<sup>2</sup> CONSTRUIDOS

432M<sup>2</sup> PARCELA

3 HABITACIONES

3 BAÑOS

**PISCINA** 

JARDÍN

**TERRAZA** 