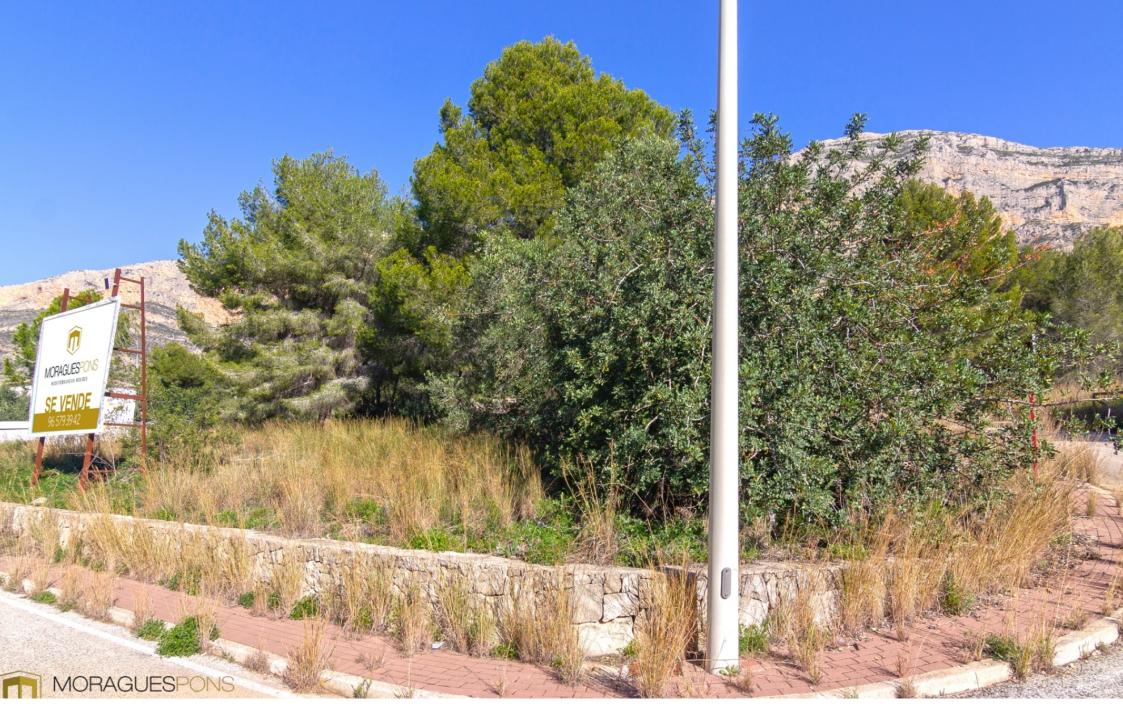

Commercial plot for sale in Jávea - Carretera de Jesús Pobre MONTGÓ - PARTIDA TOSAL, JÁVEA/XÀBIA - REF. S-107

Commercial Plot in a Strategic Location – Jávea

€ 169,000

1,500M<sup>2</sup> BUILT

A **1,500 m<sup>2</sup> commercial plot** for sale in an unbeatable location, situated on **Carretera de Jesús Pobre**, a high-traffic road that ensures **great visibility and easy access**.

This land is ideal for developing a business thanks to its strategic location, with excellent connections to the main areas of Jávea and its surroundings. It offers convenient access and a large surface area, providing multiple investment opportunities.