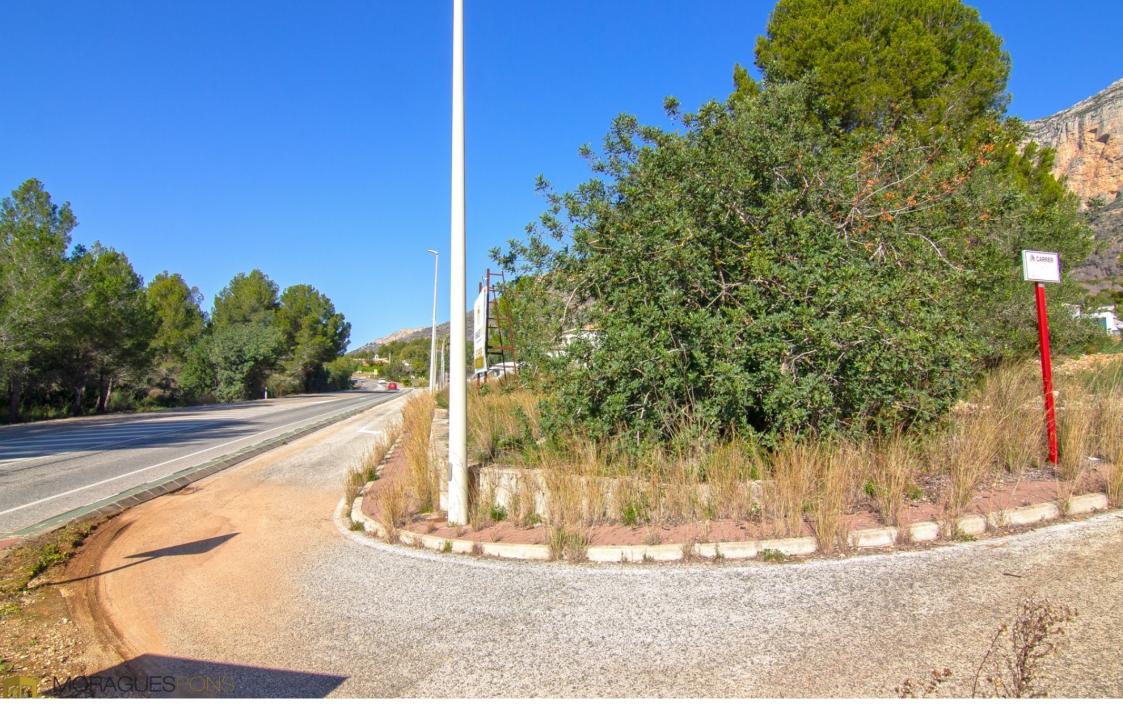

Commercial plot for sale in Jávea - Carretera de Jesús Pobre MONTGÓ - PARTIDA TOSAL, JÁVEA/XÀBIA - REF. S-107

Commercial Plot in a Strategic Location – Jávea

€ 169,000

1,500M<sup>2</sup> BUILT

A **1,500 m<sup>2</sup> commercial plot** for sale in an unbeatable location, situated on **Carretera de Jesús Pobre**, a high-traffic road that ensures **great visibility and easy access**.

This land is ideal for developing a business thanks to its strategic location, with excellent connections to the main areas of Jávea and its surroundings. It offers convenient access and a large surface area, providing multiple investment opportunities.