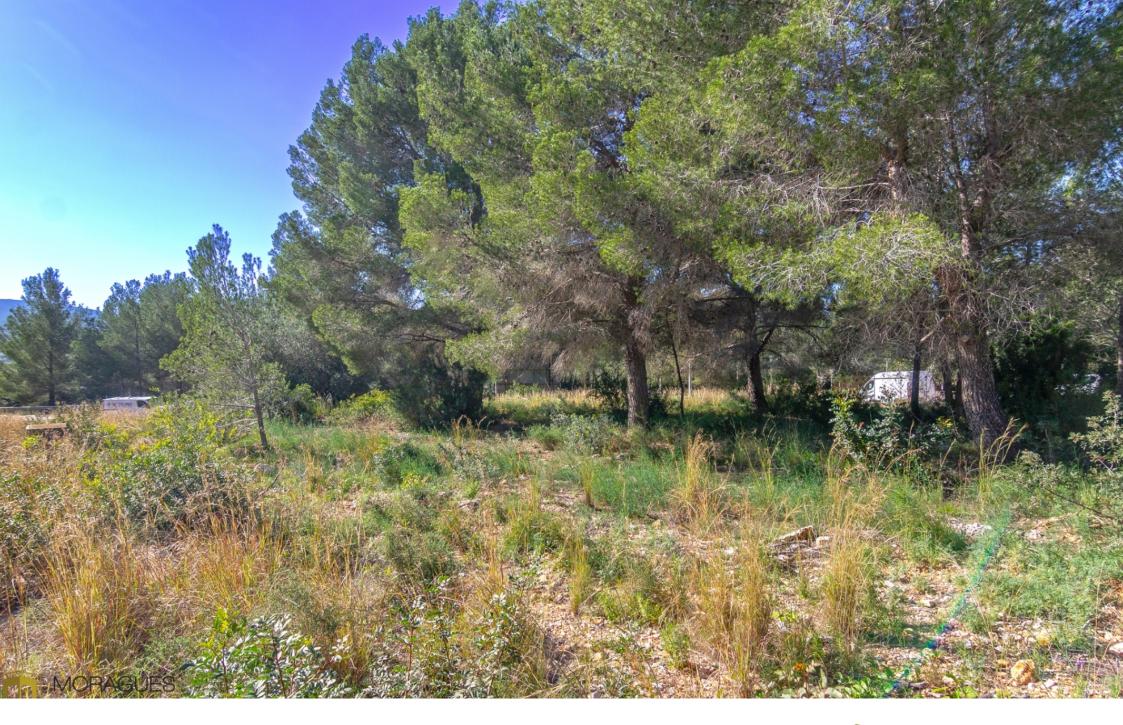

Commercial plot for sale in Jávea - Carretera de Jesús Pobre MONTGÓ - PARTIDA TOSAL, JÁVEA/XÀBIA - REF. S-107

Commercial Plot in a Strategic Location – Jávea

€ 169,000

1,500M<sup>2</sup> BUILT

A **1,500 m<sup>2</sup> commercial plot** for sale in an unbeatable location, situated on **Carretera de Jesús Pobre**, a high-traffic road that ensures **great visibility and easy access**.

This land is ideal for developing a business thanks to its strategic location, with excellent connections to the main areas of Jávea and its surroundings. It offers convenient access and a large surface area, providing multiple investment opportunities.