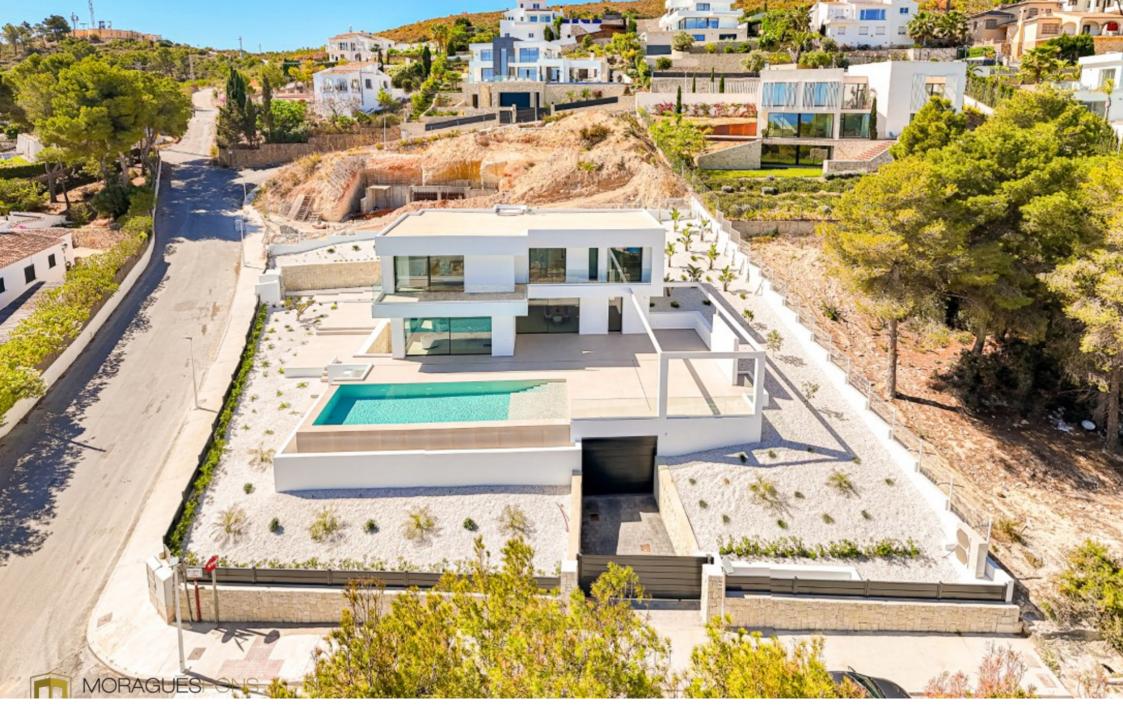

This high quality luxury villa is located on a sunny corner plot and offers fantastic 270 degree views over the impressive Montgó, the Cabo de San Antonio and the beautiful azure blue bay of Jávea. The sea view extends from the harbor, located at the foot of the Cabo de San Antonio, to beyond the sandy beach. Located in a quiet and modern area, right at the entrance of the Granadella

430M<sup>2</sup> BUILT

1,000M<sup>2</sup> PLOT

4 ROOMS

4 BATHROOMS

SEA VIEWS

SWIMMING POOL

**GARDEN** 

**TERRACE** 