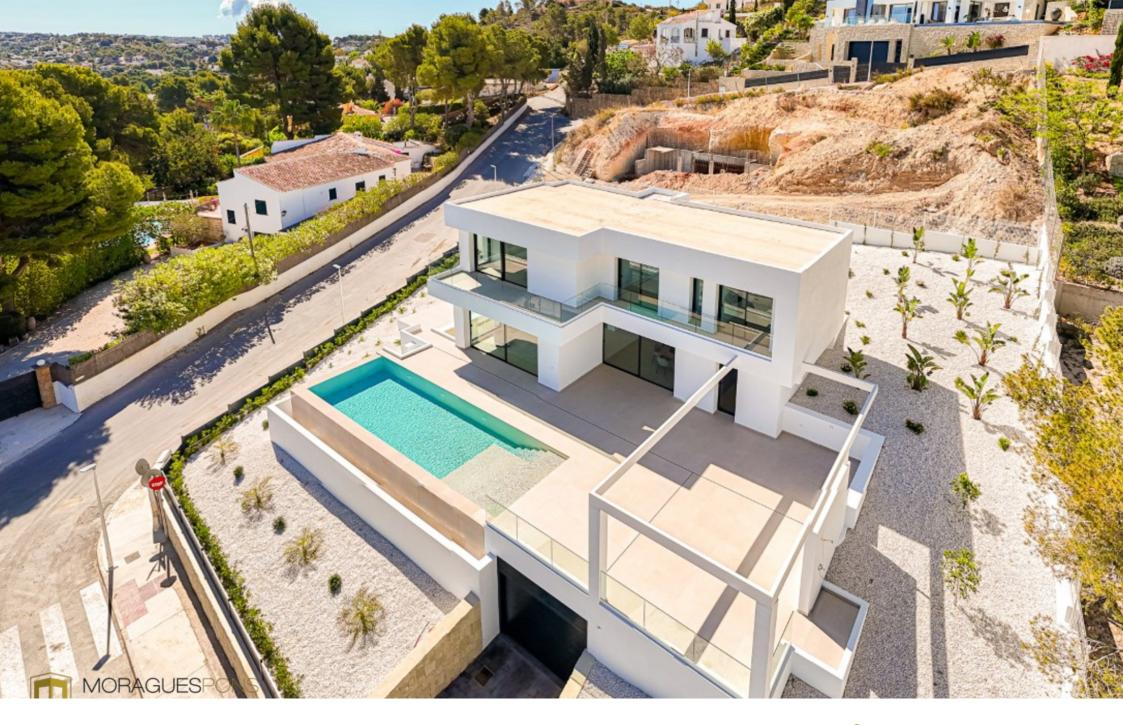

This high quality luxury villa is located on a sunny corner plot and offers fantastic 270 degree views over the impressive Montgó, the Cabo de San Antonio and the beautiful azure blue bay of Jávea. The sea view extends from the harbor, located at the foot of the Cabo de San Antonio, to beyond the sandy beach. Located in a quiet and modern area, right at the entrance of the Granadella

430M<sup>2</sup> BUILT

1,000M<sup>2</sup> PLOT

4 ROOMS

4 BATHROOMS

SEA VIEWS

SWIMMING POOL

**GARDEN** 

**TERRACE** 