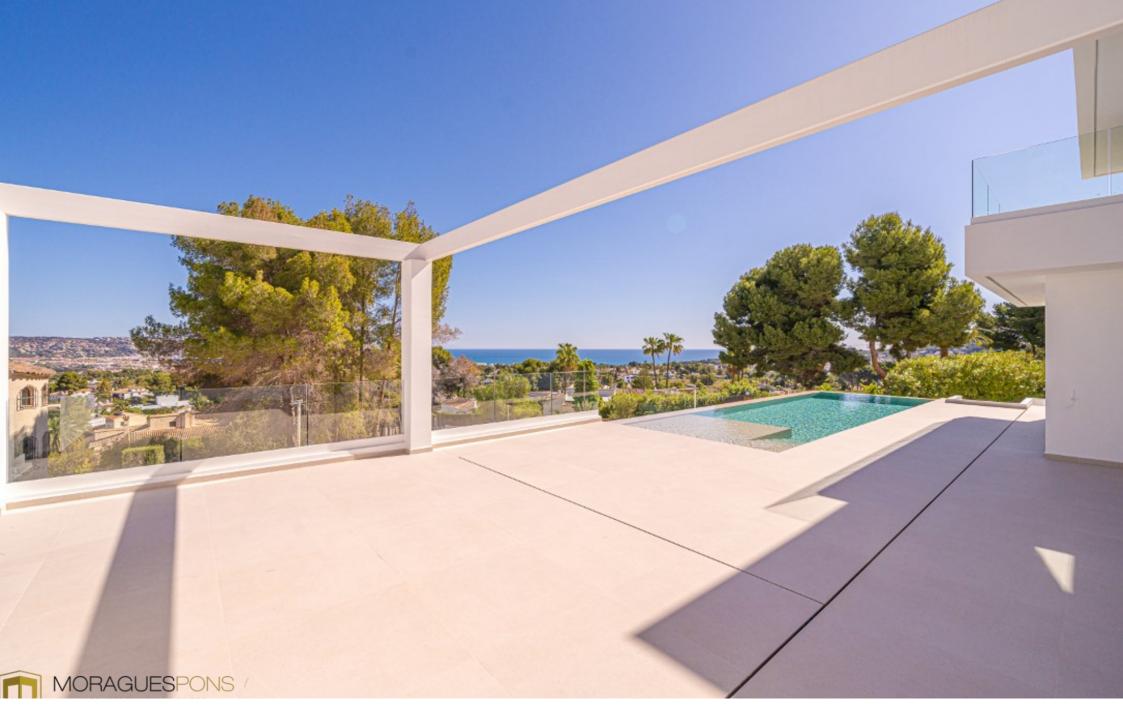

This high quality luxury villa is located on a sunny corner plot and offers fantastic 270 degree views over the impressive Montgó, the Cabo de San Antonio and the beautiful azure blue bay of Jávea. The sea view extends from the harbor, located at the foot of the Cabo de San Antonio, to beyond the sandy beach. Located in a quiet and modern area, right at the entrance of the Granadella

430M<sup>2</sup> BUILT

1,000M<sup>2</sup> PLOT

4 ROOMS

4 BATHROOMS

SEA VIEWS

SWIMMING POOL

**GARDEN** 

**TERRACE** 