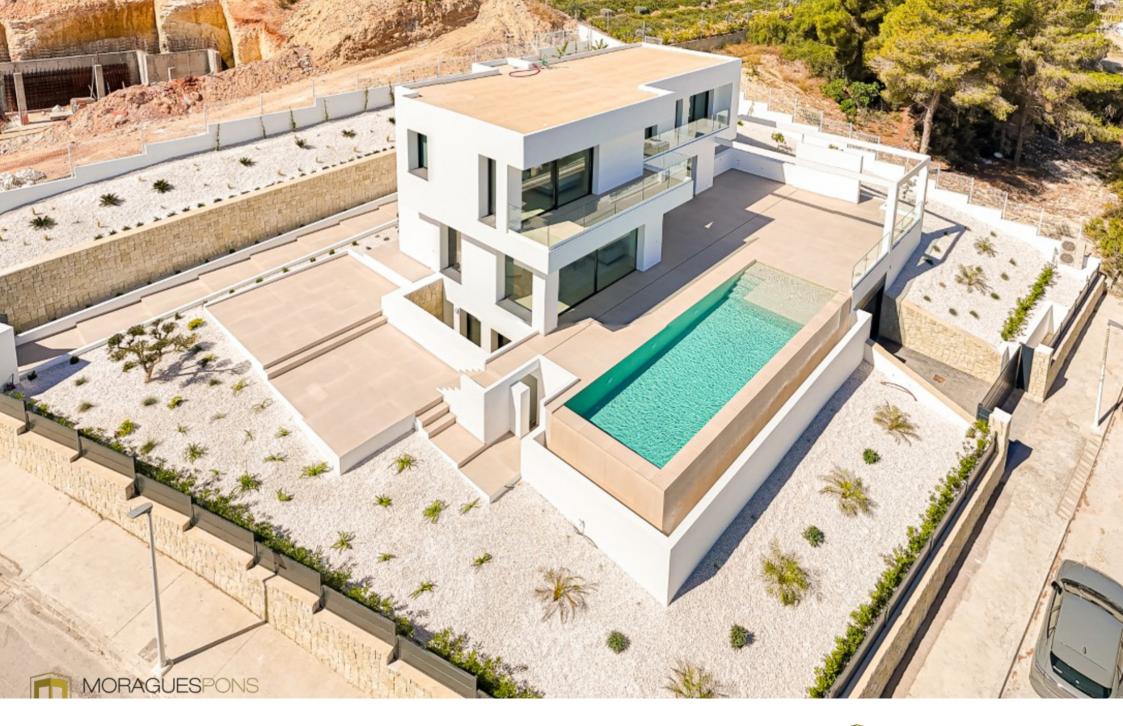

Natural Park, and just minutes from the sandy beach of Javea, this villa has the perfect location for those looking for a quiet environment close to all amenities.

The villa is distributed over 3 floors connected by an internal staircase and a 4-person elevator. An impressive entrance door welcomes you to a spacious living-dining room with a luxurious open plan kitchen with island and integrated Bosch appliances. The living room has a large built-in closet for additional storage space. Next to the entrance there is an elegant guest toilet. The second floor consists of a spacious master suite with en-suite bathroom with bathtub, double sinks and walk-in shower. In addition, there are two further double bedrooms, each with ensuite bathrooms. All bedrooms have fitted closets and balcony access. The extra high windows (2.8 m) offer spectacular sea and Montgó views from all angles. All doors also reach up to the ceiling. The basement consists of a very spacious double bedroom with en-suite bathroom with double shower and natural stone English patio. On this floor you will also find a laundry room, a storage room, a multipurpose room that can be furnished as desired (gym, home...

430M<sup>2</sup> BUILT

1,000M<sup>2</sup> PLOT

4 ROOMS

4 BATHROOMS

SEA VIEWS

SWIMMING POOL

**GARDEN** 

**TERRACE** 