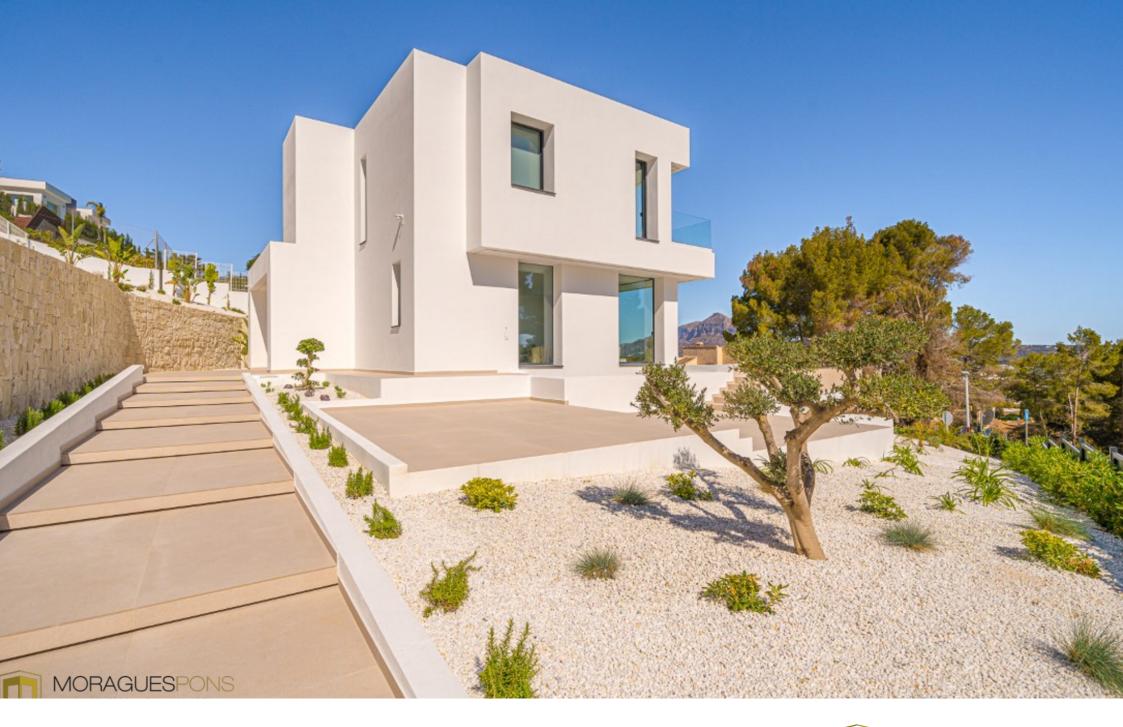

This high quality luxury villa is located on a sunny corner plot and offers fantastic 270 degree views over the impressive Montgó, the Cabo de San Antonio and the beautiful azure blue bay of Jávea. The sea view extends from the harbor, located at the foot of the Cabo de San Antonio, to beyond the sandy beach. Located in a quiet and modern area, right at the entrance of the Granadella

430M<sup>2</sup> BUILT

1,000M<sup>2</sup> PLOT

4 ROOMS

4 BATHROOMS

SEA VIEWS

SWIMMING POOL

**GARDEN** 

**TERRACE** 