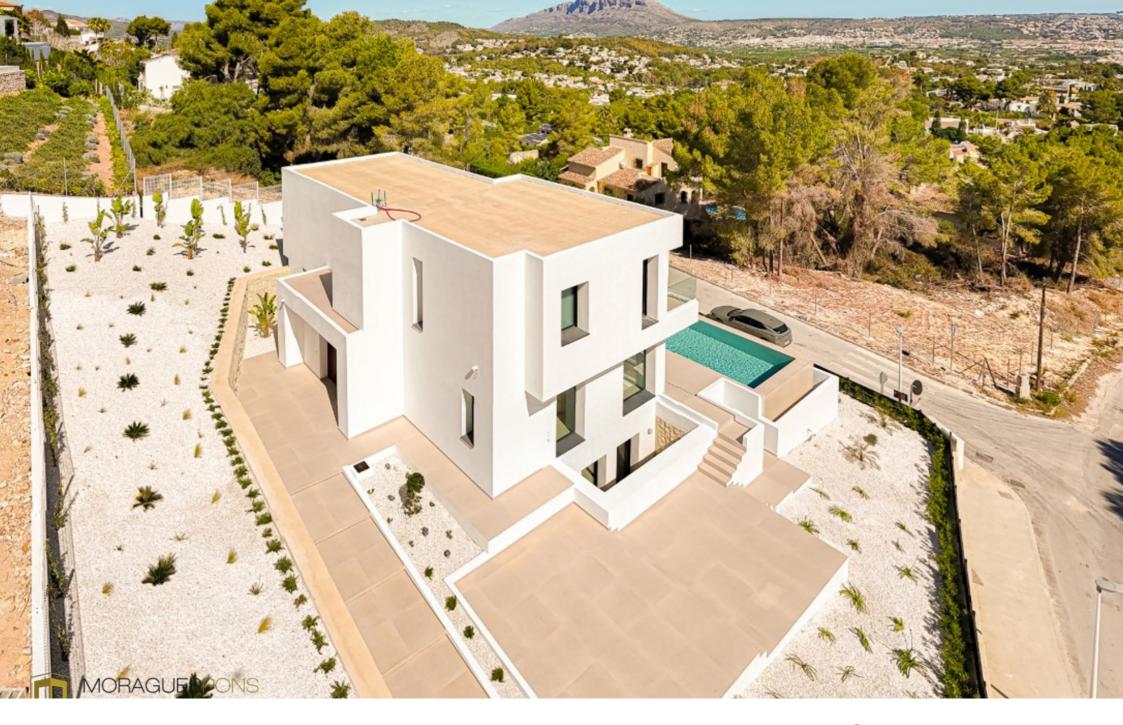

This high quality luxury villa is located on a sunny corner plot and offers fantastic 270 degree views over the impressive Montgó, the Cabo de San Antonio and the beautiful azure blue bay of Jávea. The sea view extends from the harbor, located at the foot of the Cabo de San Antonio, to beyond the sandy beach. Located in a quiet and modern area, right at the entrance of the Granadella

Natural Park, and just minutes from the sandy beach of Javea, this villa has the perfect location for those looking for a quiet environment close to all amenities.

The villa is distributed over 3 floors connected by an internal staircase and a 4-person elevator. An impressive entrance door welcomes you to a spacious living-dining room with a luxurious open plan kitchen with island and integrated Bosch appliances. The living room has a large built-in closet for additional storage space. Next to the entrance there is an elegant guest toilet. The second floor consists of a spacious master suite with en-suite bathroom with bathtub, double sinks and walk-in shower. In addition, there are two further double bedrooms, each with ensuite bathrooms. All bedrooms have fitted closets and balcony access. The extra high windows (2.8 m) offer spectacular sea and Montgó views from all angles. All doors also reach up to the ceiling. The basement consists of a very spacious double bedroom with en-suite bathroom with double shower and natural stone English patio. On this floor you will also find a laundry room, a storage room, a multipurpose room that can be furnished as desired (gym, home...