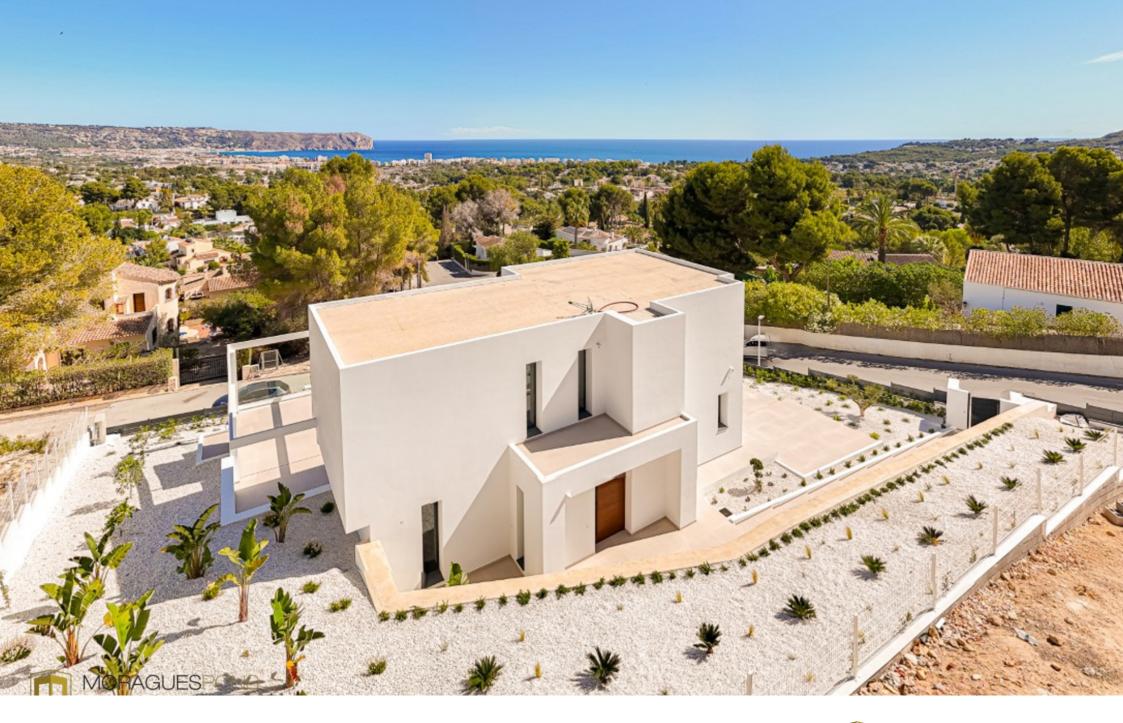

This high quality luxury villa is located on a sunny corner plot and offers fantastic 270 degree views over the impressive Montgó, the Cabo de San Antonio and the beautiful azure blue bay of Jávea. The sea view extends from the harbor, located at the foot of the Cabo de San Antonio, to beyond the sandy beach. Located in a quiet and modern area, right at the entrance of the Granadella

Natural Park, and just minutes from the sandy beach of Javea, this villa has the perfect location for those looking for a quiet environment close to all amenities.

The villa is distributed over 3 floors connected by an internal staircase and a 4-person elevator. An impressive entrance door welcomes you to a spacious living-dining room with a luxurious open plan kitchen with island and integrated Bosch appliances. The living room has a large built-in closet for additional storage space. Next to the entrance there is an elegant guest toilet. The second floor consists of a spacious master suite with en-suite bathroom with bathtub, double sinks and walk-in shower. In addition, there are two further double bedrooms, each with ensuite bathrooms. All bedrooms have fitted closets and balcony access. The extra high windows (2.8 m) offer spectacular sea and Montgó views from all angles. All doors also reach up to the ceiling. The basement consists of a very spacious double bedroom with en-suite bathroom with double shower and natural stone English patio. On this floor you will also find a laundry room, a storage room, a multipurpose room that can be furnished as desired (gym, home...