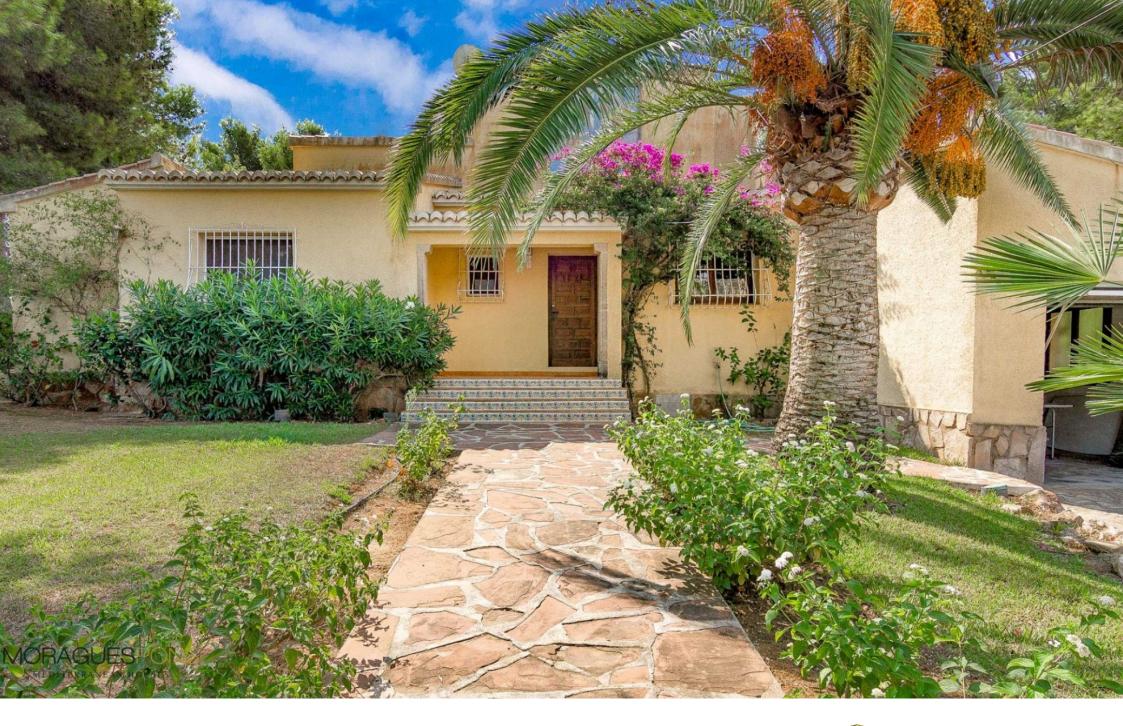

For those who don't know Costanova, this area of Jávea is practically flat and only 7 minutes away from the Arenal beach by car . It is a quiet neighbourhood where people of different nationalities live all year round.

This house is perfect for those who want to have a first approach to Jávea, its four bedrooms are spacious with lots of light, two of them have ensuite bathrooms.

The living room is presided over by a wood burning fireplace, which when lit, gives a cosy touch for the winter.