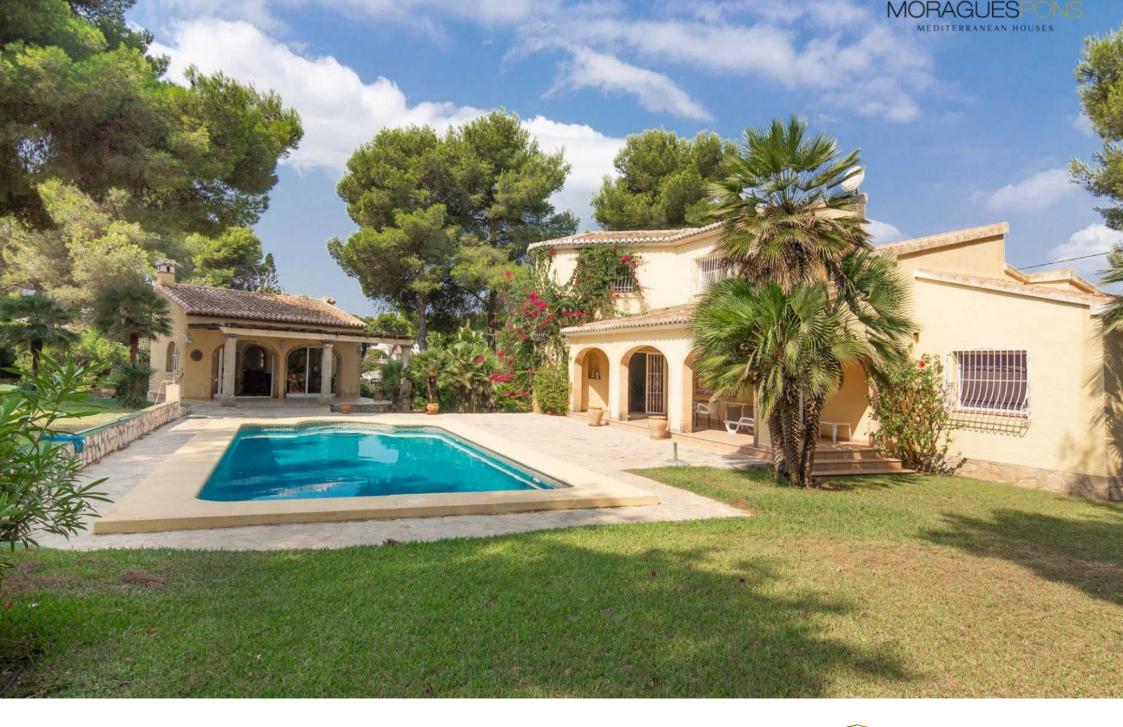

For those who don't know Costanova, this area of Jávea is practically flat and only 7 minutes away from the Arenal beach by car . It is a quiet neighbourhood where people of different nationalities live all year round.

This house is perfect for those who want to have a first approach to Jávea, its four bedrooms are spacious with lots of light, two of them have ensuite bathrooms.

The living room is presided over by a wood burning fireplace, which when lit, gives a cosy touch for the winter.

The outdoor kitchen is over 50m2 so it will be the place of choice to spend hours with family and friends in summer.

218M<sup>2</sup> BUILT

2,100M<sup>2</sup> PLOT

4 ROOMS

3 BATHROOMS

SWIMMING POOL

GARDEN

TERRACE