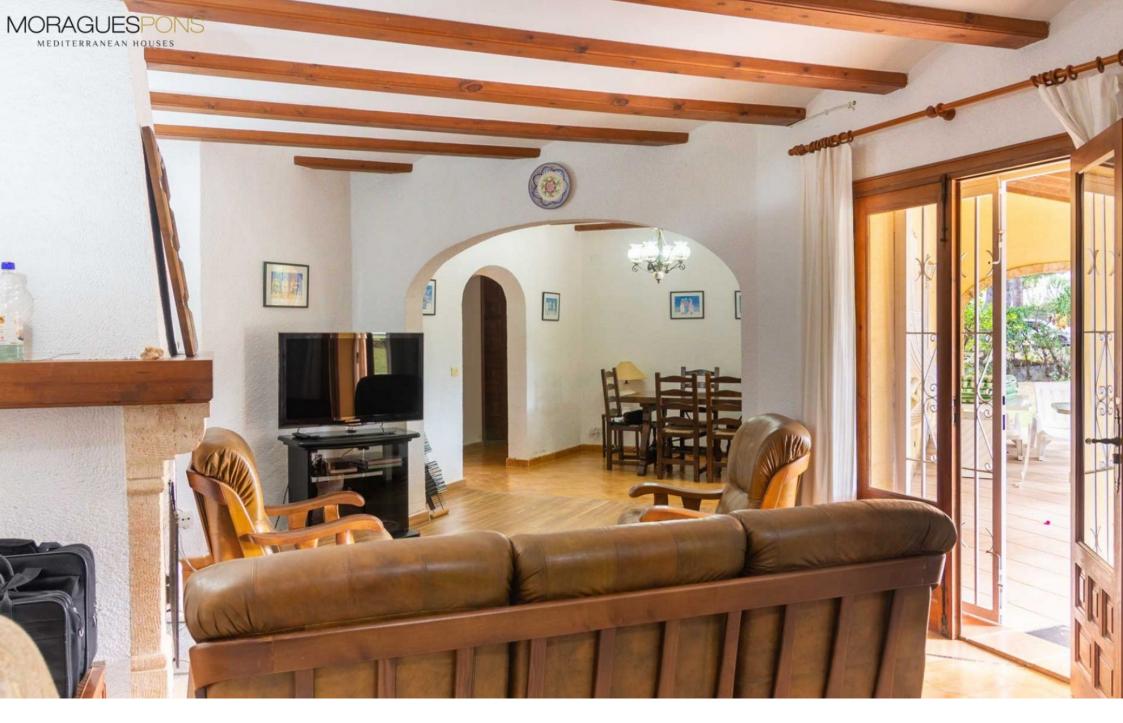

This house is perfect for those who want to have a first approach to Jávea, its four bedrooms are spacious with lots of light, two of them have ensuite bathrooms.

The living room is presided over by a wood burning fireplace, which when lit, gives a cosy touch for the winter.