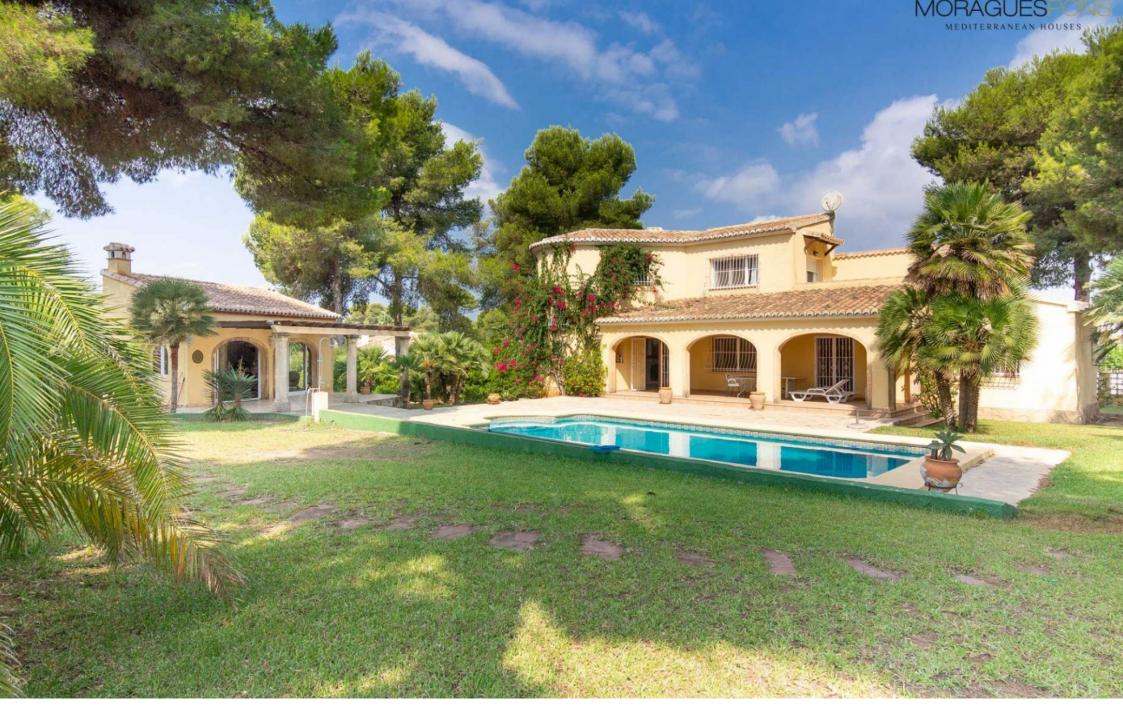

For those who don't know Costanova, this area of Jávea is practically flat and only 7 minutes away from the Arenal beach by car . It is a quiet neighbourhood where people of different nationalities live all year round.

This house is perfect for those who want to have a first approach to Jávea, its four bedrooms are spacious with lots of light, two of them have ensuite bathrooms.

The living room is presided over by a wood burning fireplace, which when lit, gives a cosy touch for the winter.

The outdoor kitchen is over 50m2 so it will be the place of choice to spend hours with family and friends in summer.

218M<sup>2</sup> BUILT

2,100M<sup>2</sup> PLOT

4 ROOMS

3 BATHROOMS

SWIMMING POOL

GARDEN

TERRACE