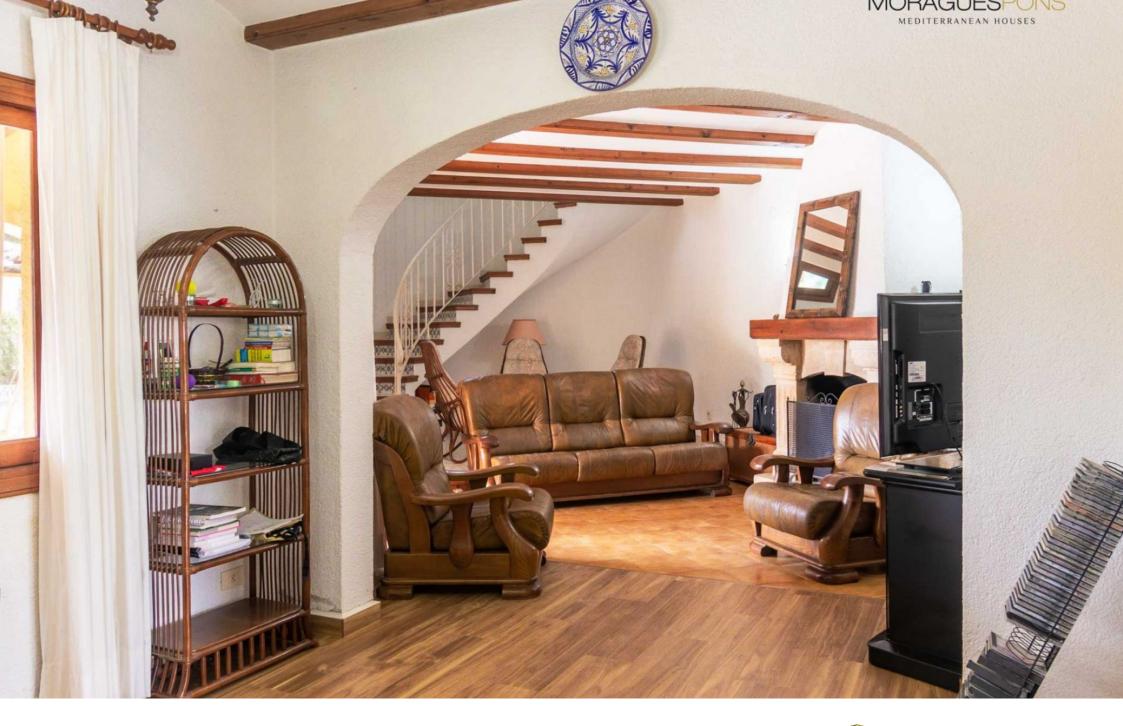

This house is perfect for those who want to have a first approach to Jávea, its four bedrooms are spacious with lots of light, two of them have ensuite bathrooms.

The living room is presided over by a wood burning fireplace, which when lit, gives a cosy touch for the winter.