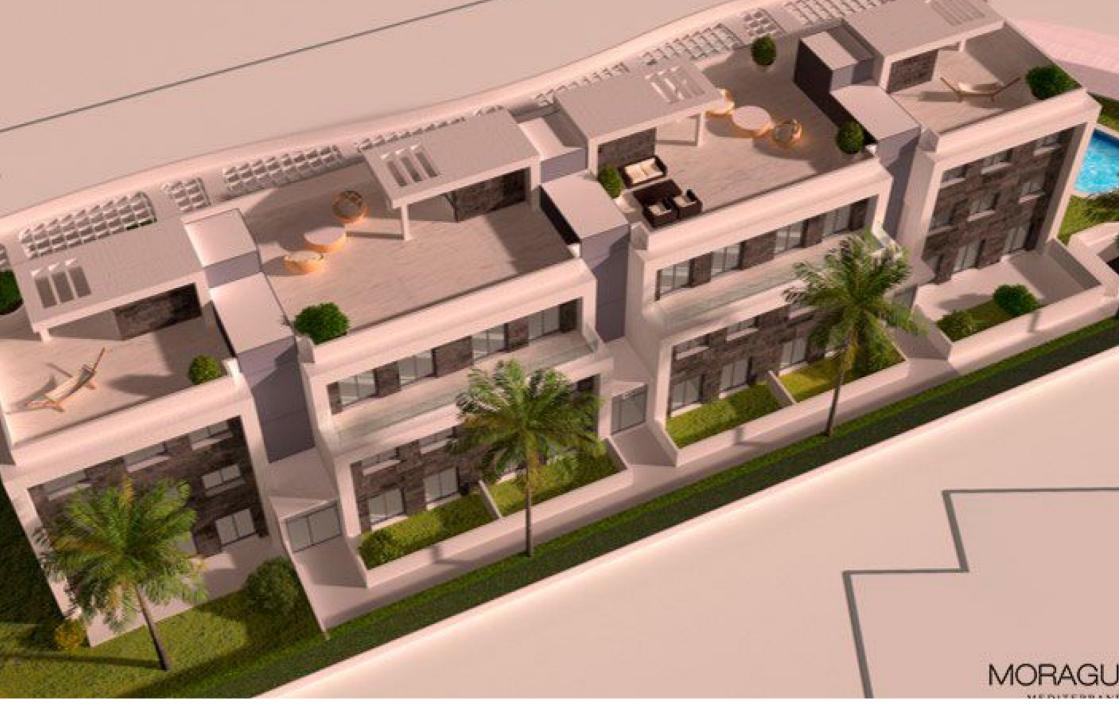

Residencial Las Terrazas has 16 homes distributed over 6 ground floors, 6 first floors and 4 penthouses. The parking spaces and storage rooms located in the basement are optional. The ground floors are characterised by their large gardens and the penthouses by their solariums.

Garage and storage rooms, with direct access to the ground floor from the lift, the swimming pool with exclusive lighting, for adults and children. Large terraces in all the properties, facing the orchards and the Montgó. Spectacular penthouses with solarium. Ground floor apartments with garden areas. Private urbanisation with perimeter garden area. Architectural design with great care in shapes, finishes and details.