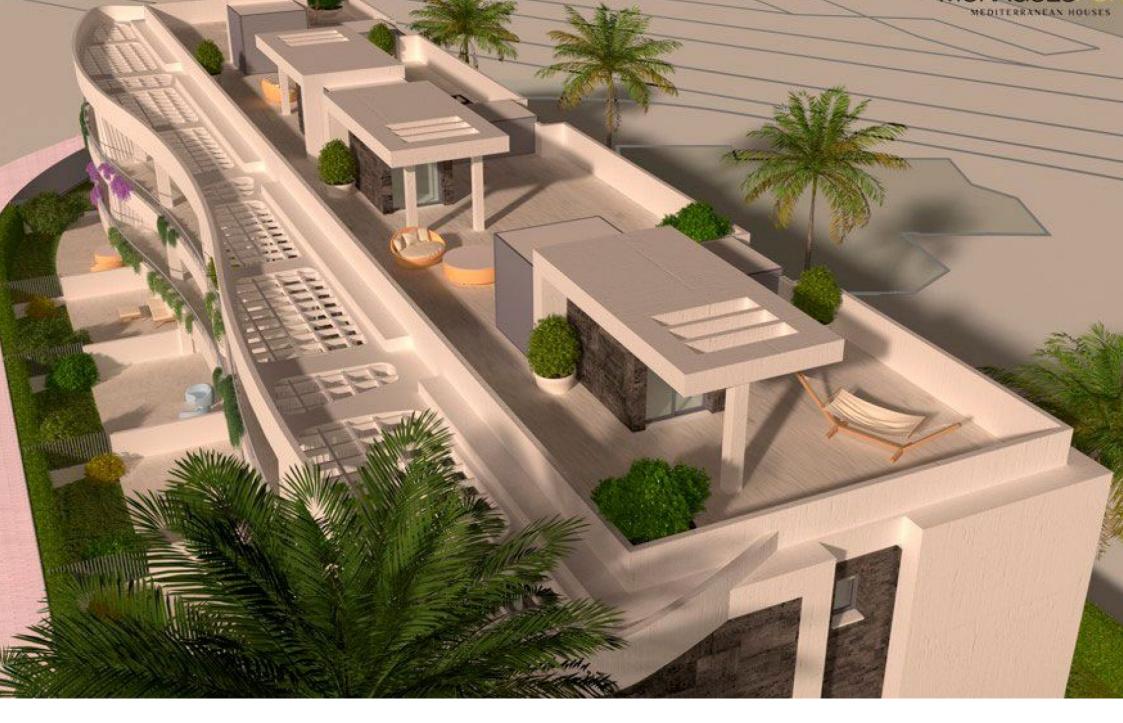

Residencial Las Terrazas has 16 homes distributed over 6 ground floors, 6 first floors and 4 penthouses. The parking spaces and storage rooms located in the basement are optional. The ground floors are characterised by their large gardens and the penthouses by their solariums.

Garage and storage rooms, with direct access to the ground floor from the lift, the swimming pool with exclusive lighting, for adults and children. Large terraces in all the properties, facing the orchards and the Montgó. Spectacular penthouses with solarium. Ground floor apartments with garden areas. Private urbanisation with perimeter garden area. Architectural design with great care in shapes, finishes and details.

If we are talking about penthouses, we are talking about terraces: In the penthouses, all the rooms open onto the outside, either with large windows or onto the terraces, flooding the living room, kitchen...