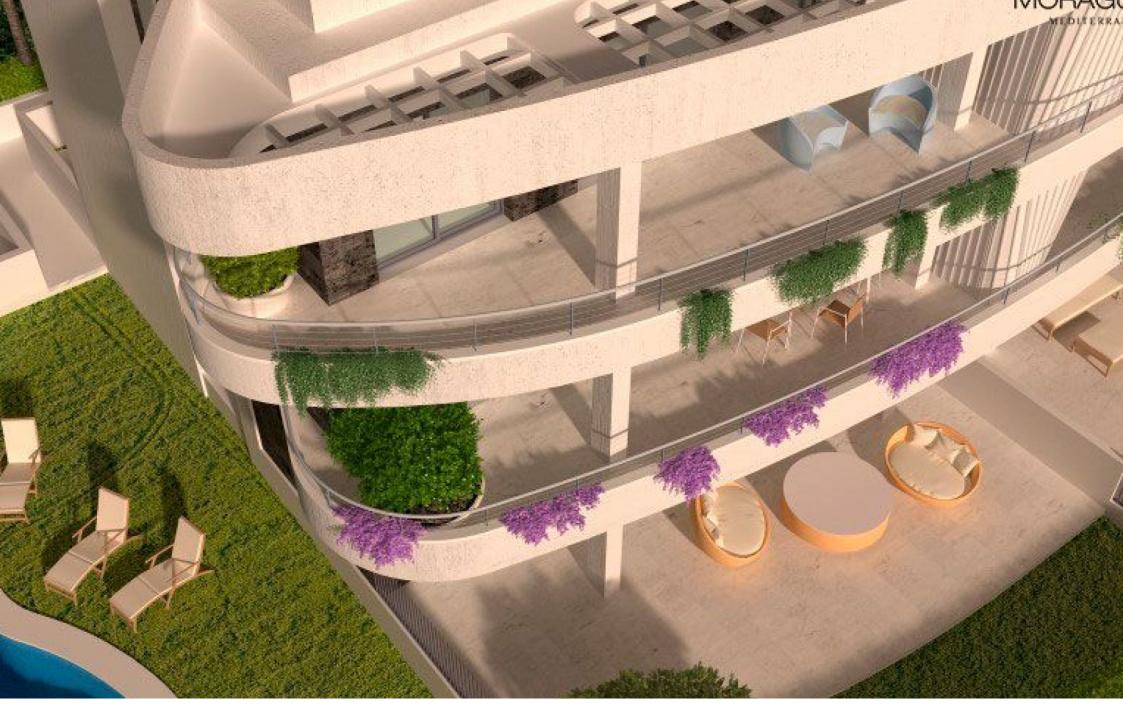

Residencial Las Terrazas has 16 homes distributed over 6 ground floors, 6 first floors and 4 penthouses. The parking spaces and storage rooms located in the basement are optional. The ground floors are characterised by their large gardens and the penthouses by their solariums.

Garage and storage rooms, with direct access to the ground floor from the lift, the swimming pool with exclusive lighting, for adults and children. Large terraces in all the properties, facing the orchards and the Montgó. Spectacular penthouses with solarium. Ground floor apartments with garden areas. Private urbanisation with perimeter garden area. Architectural design with great care in shapes, finishes and details.

If we are talking about penthouses, we are talking about terraces: In the penthouses, all the rooms open onto the outside, either with large windows or onto the terraces, flooding the living room, kitchen...