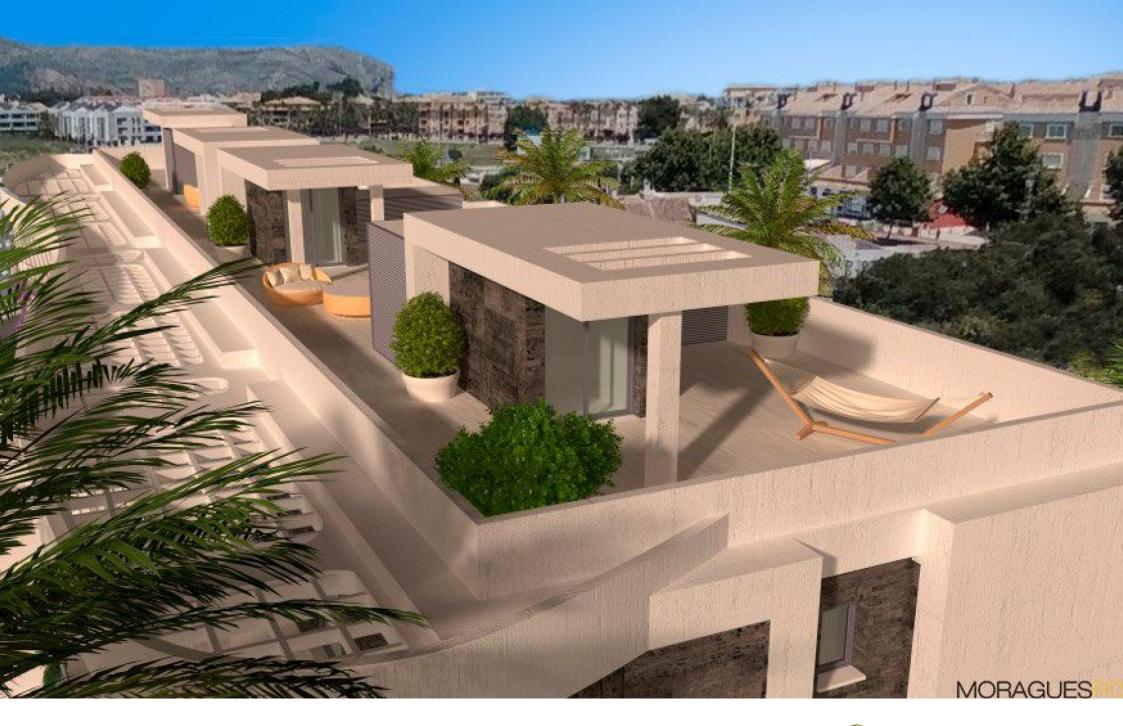

Residencial Las Terrazas has 16 homes distributed over 6 ground floors, 6 first floors and 4 penthouses. The parking spaces and storage rooms located in the basement are optional. The ground floors are characterised by their large gardens and the penthouses by their solariums.

Garage and storage rooms, with direct access to the ground floor from the lift, the swimming pool with exclusive lighting, for adults and children. Large terraces in all the properties, facing the orchards and the Montgó. Spectacular penthouses with solarium. Ground floor apartments with garden areas. Private urbanisation with perimeter garden area. Architectural design with great care in shapes, finishes and details.

If we are talking about penthouses, we are talking about terraces: In the penthouses, all the rooms open onto the outside, either with large windows or onto the terraces, flooding the living room, kitchen...