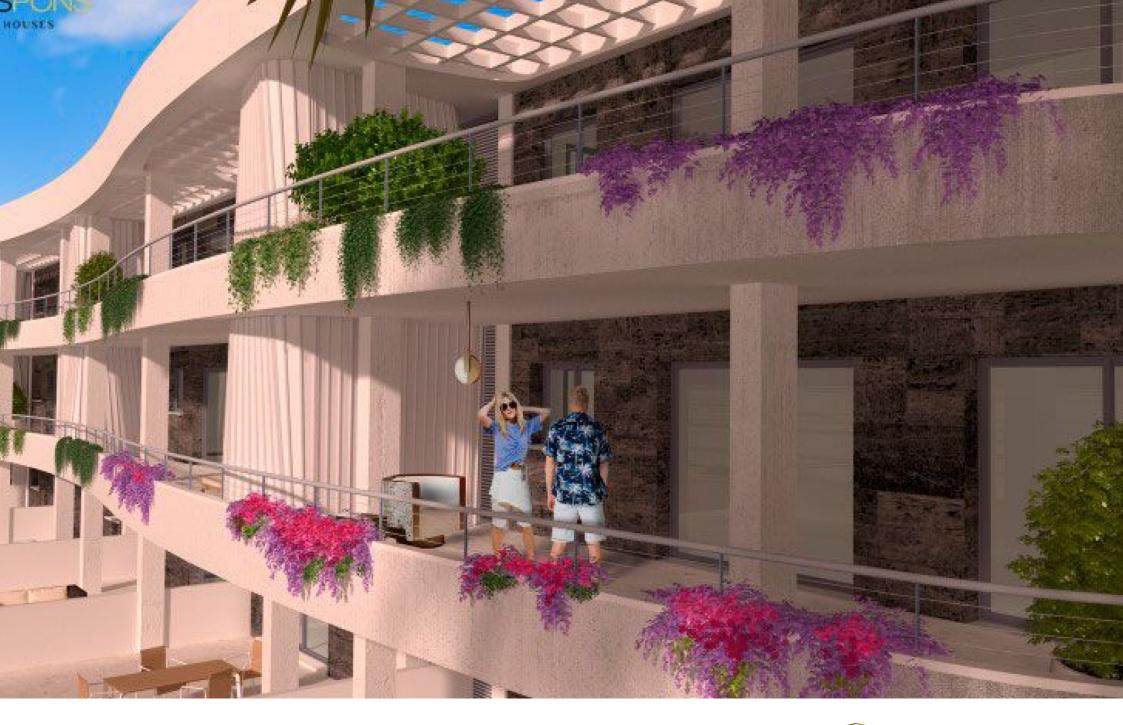

Garage and storage rooms, with direct access to the ground floor from the lift, the swimming pool with exclusive lighting, for adults and children. Large terraces in all the properties, facing the orchards and the Montgó. Spectacular penthouses with solarium. Ground floor apartments with garden areas. Private urbanisation with perimeter garden area. Architectural design with great care in shapes, finishes and details.

The location is exceptional, close to everything important, such as the Tennis Club and the La Fontana canal. A short walk from the beach and the restaurants on the promenade of Jávea's Arenal beach. And with the labyrinth of orchard paths and orange groves stretching all the way to the Montgó.