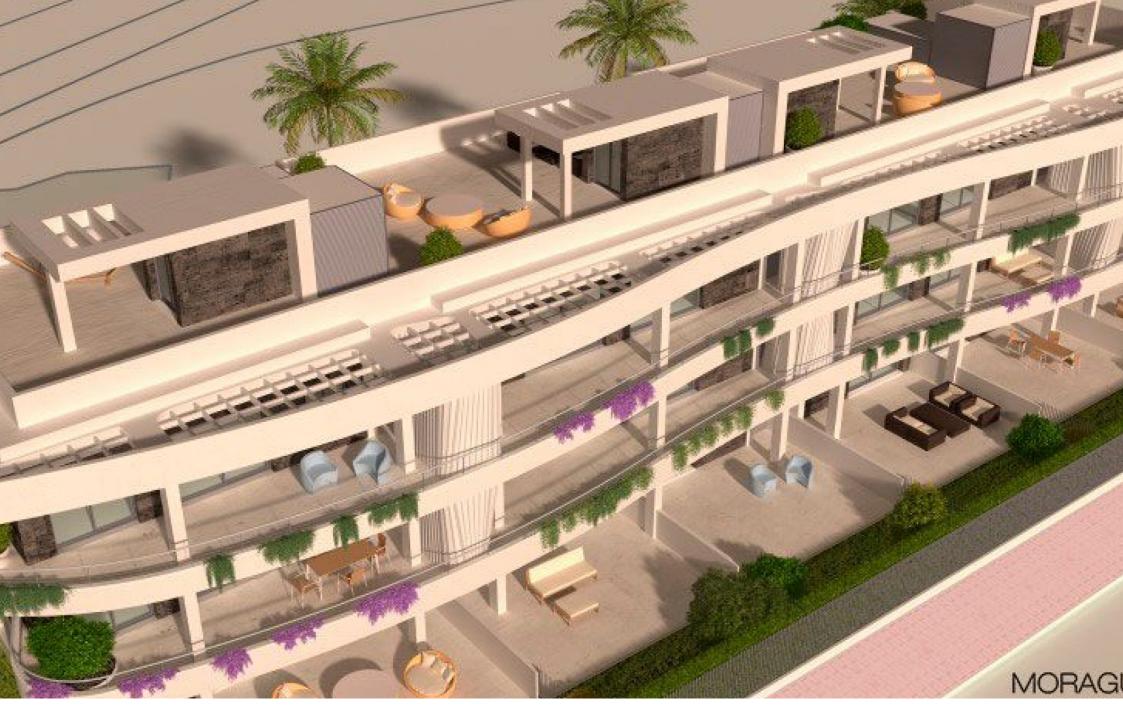

Residencial Las Terrazas has 16 homes distributed over 6 ground floors, 6 first floors and 4 penthouses. The parking spaces and storage rooms located in the basement are optional. The ground floors are characterised by their large gardens and the penthouses by their solariums.

Garage and storage rooms, with direct access to the ground floor from the lift, the swimming pool with exclusive lighting, for adults and children. Large terraces in all the properties, facing the orchards and the Montgó. Spectacular penthouses with solarium. Ground floor apartments with garden areas. Private urbanisation with perimeter garden area. Architectural design with great care in shapes, finishes and details.

If we are talking about penthouses, we are talking about terraces: In the penthouses, all the rooms open onto the outside, either with large windows or onto the terraces, flooding the living room, kitchen...