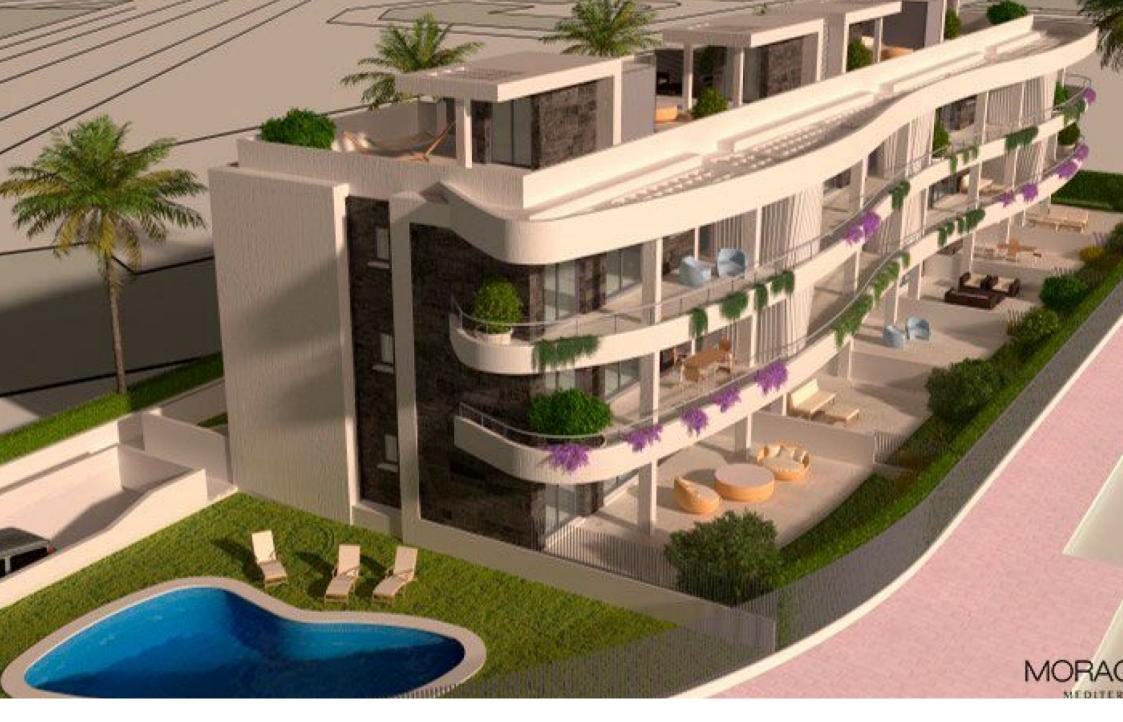

Residencial Las Terrazas has 16 homes distributed over 6 ground floors, 6 first floors and 4 penthouses. The parking spaces and storage rooms located in the basement are optional. The ground floors are characterised by their large gardens and the penthouses by their solariums.

Garage and storage rooms, with direct access to the ground floor from the lift, the swimming pool with exclusive lighting, for adults and children. Large terraces in all the properties, facing the orchards and the Montgó. Spectacular penthouses with solarium. Ground floor apartments with garden areas. Private urbanisation with perimeter garden area. Architectural design with great care in shapes, finishes and details.