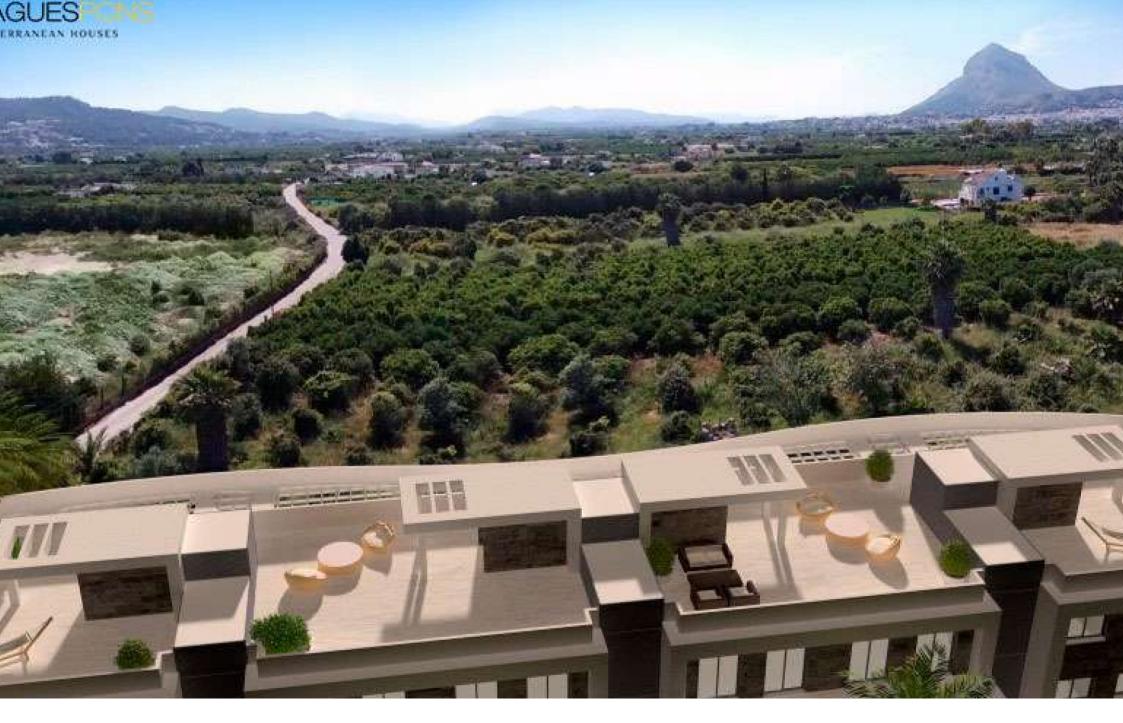

The location is exceptional, close to everything important, such as the Tennis Club and the La Fontana canal. A short walk from the beach and the restaurants on the promenade of Jávea's Arenal beach. And with the labyrinth of orchard paths and orange groves stretching all the way to the Montgó.

If we are talking about penthouses, we are talking about terraces: In the penthouses, all the rooms open onto the outside, either with large windows or onto the terraces, flooding the living room, kitchen...