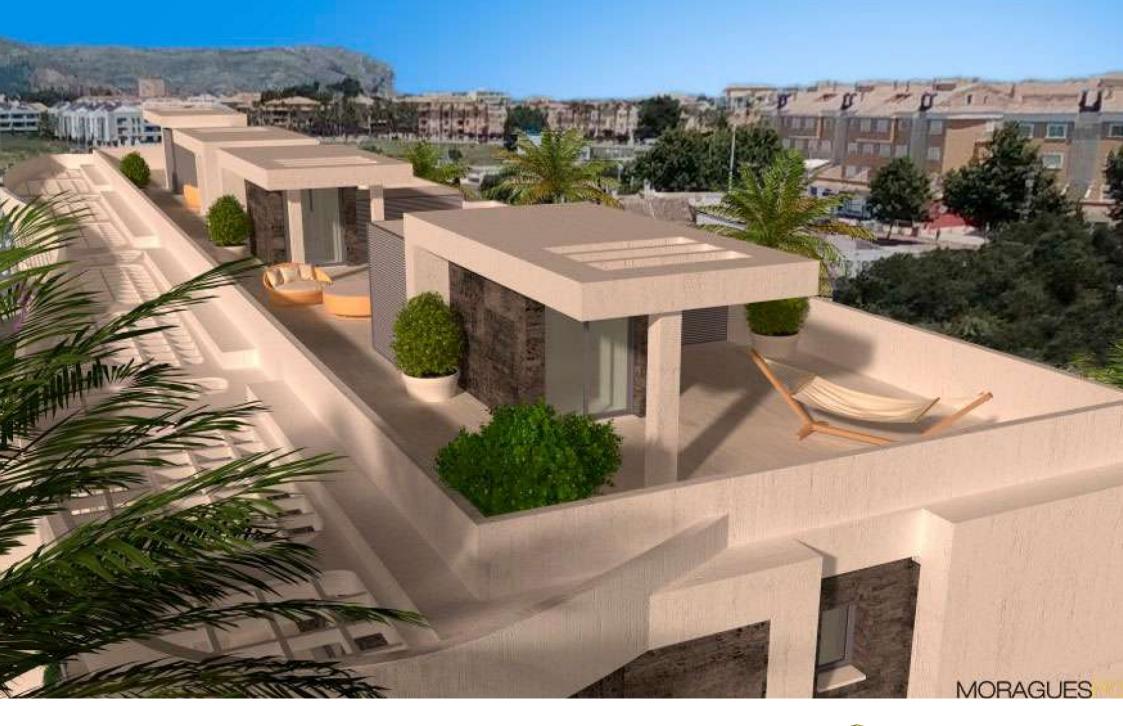

Residencial Las Terrazas has 16 homes distributed over 6 ground floors, 6 first floors and 4 penthouses. The parking spaces and storage rooms located in the basement are optional. The ground floors are characterised by their large gardens and the penthouses by their solariums.

If we are talking about penthouses, we are talking about terraces: In the penthouses, all the rooms open onto the outside, either with large windows or onto the terraces, flooding the living room, kitchen...