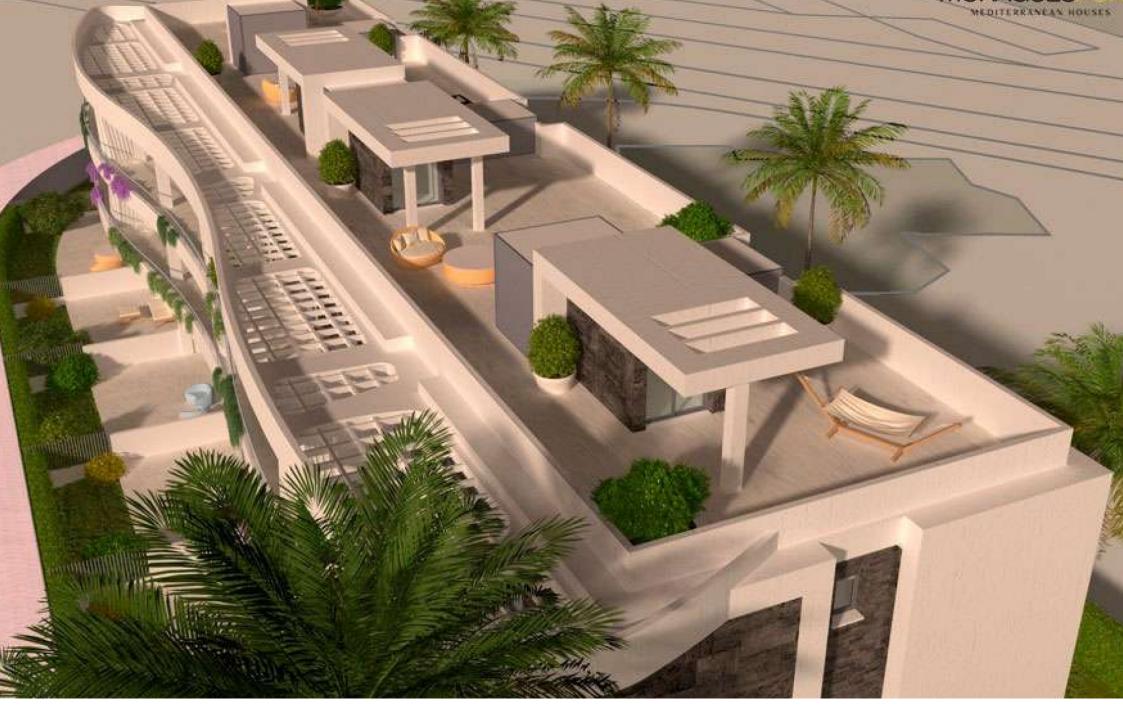

Residencial Las Terrazas has 16 homes distributed over 6 ground floors, 6 first floors and 4 penthouses. The parking spaces and storage rooms located in the basement are optional. The ground floors are characterised by their large gardens and the penthouses by their solariums.

If we are talking about penthouses, we are talking about terraces: In the penthouses, all the rooms open onto the outside, either with large windows or onto the terraces, flooding the living room, kitchen...