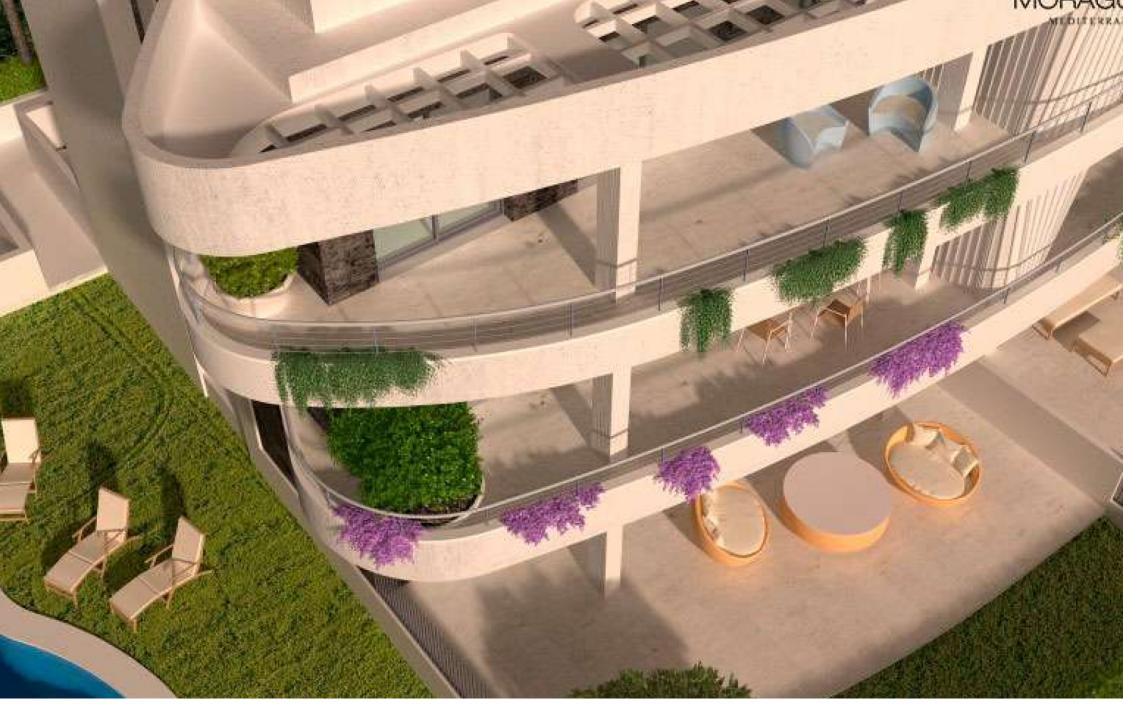

Residencial Las Terrazas has 16 homes distributed over 6 ground floors, 6 first floors and 4 penthouses. The parking spaces and storage rooms located in the basement are optional. The ground floors are characterised by their large gardens and the penthouses by their solariums.

Garage and storage rooms, with direct access to the ground floor from the lift, the swimming pool with exclusive lighting, for adults and children. Large terraces in all the properties, facing the orchards and the Montgó. Spectacular penthouses with solarium. Ground floor apartments with garden areas. Private urbanisation with perimeter garden area. Architectural design with great care in shapes, finishes and details.