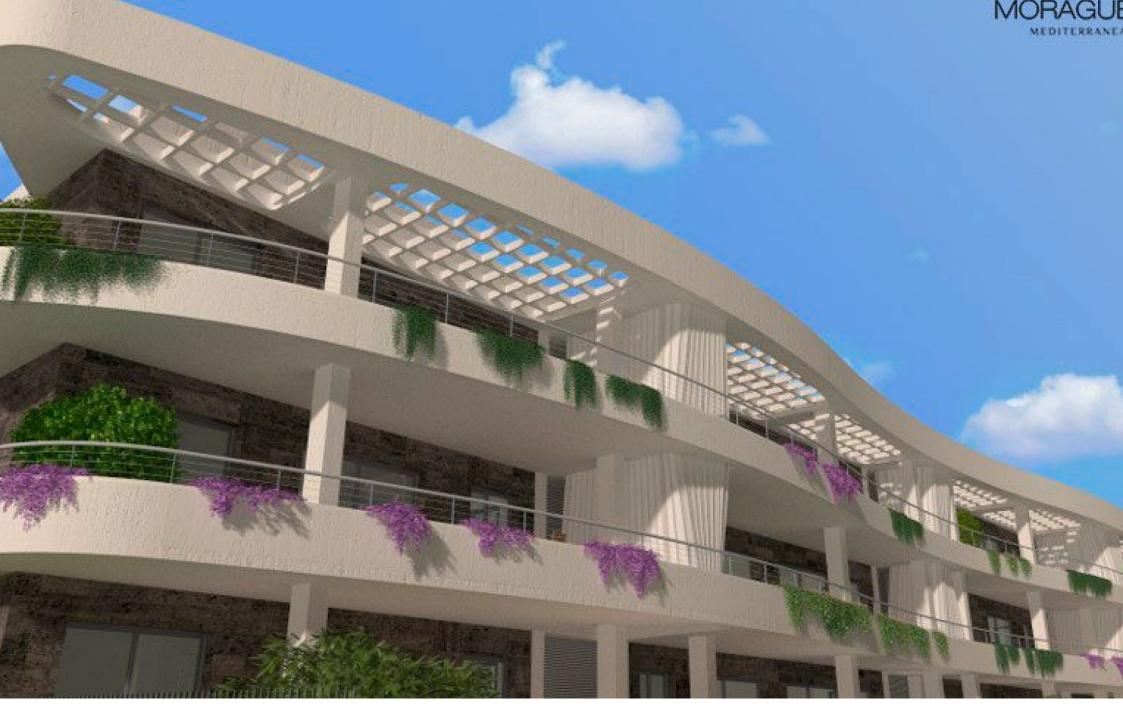

Garage and storage rooms, with direct access to the ground floor from the lift, the swimming pool with exclusive lighting, for adults and children. Large terraces in all the properties, facing the orchards and the Montgó. Spectacular penthouses with solarium. Ground floor apartments with garden areas. Private urbanisation with perimeter garden area. Architectural design with great care in shapes, finishes and details.