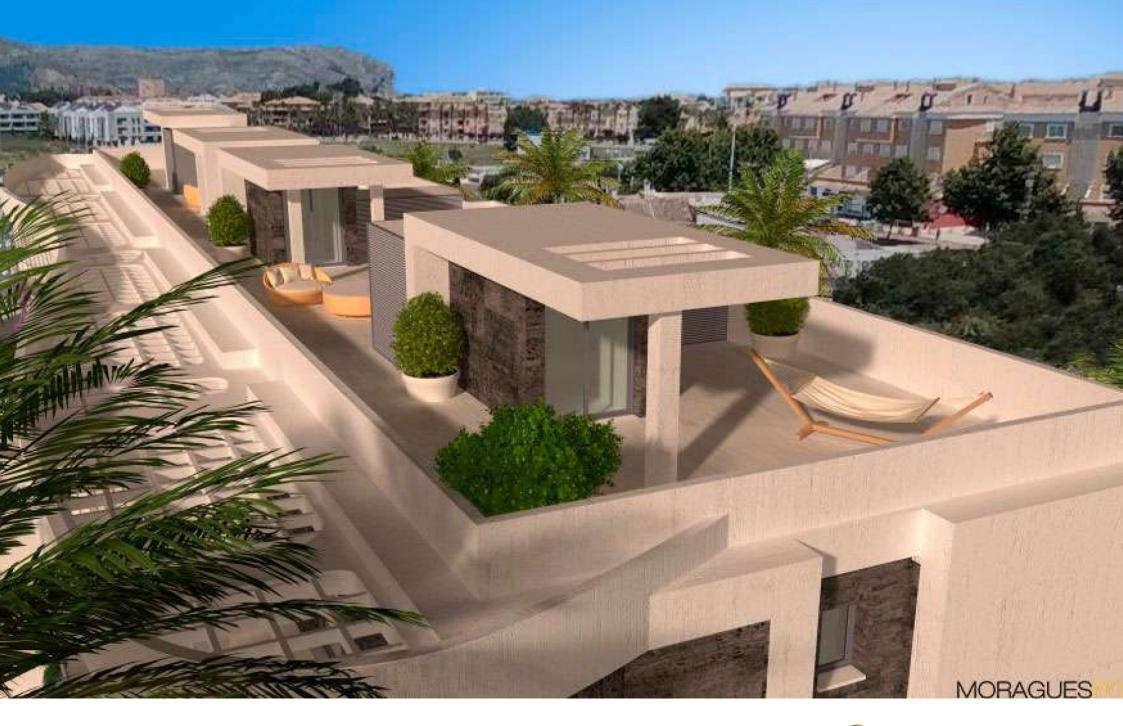

Residencial Las Terrazas has 16 homes distributed over 6 ground floors, 6 first floors and 4 penthouses. The parking spaces and storage rooms located in the basement are optional. The ground floors are characterised by their large gardens and the penthouses by their solariums.

Garage and storage rooms, with direct access to the ground floor from the lift, the swimming pool with exclusive lighting, for adults and children. Large terraces in all the properties, facing the orchards and the Montgó. Spectacular penthouses with solarium. Ground floor apartments with garden areas. Private urbanisation with perimeter garden area. Architectural design with great care in shapes, finishes and details.

If we are talking about penthouses, we are talking about terraces: In the penthouses, all the rooms open onto the outside, either with large windows or onto the terraces, flooding the living room, kitchen...