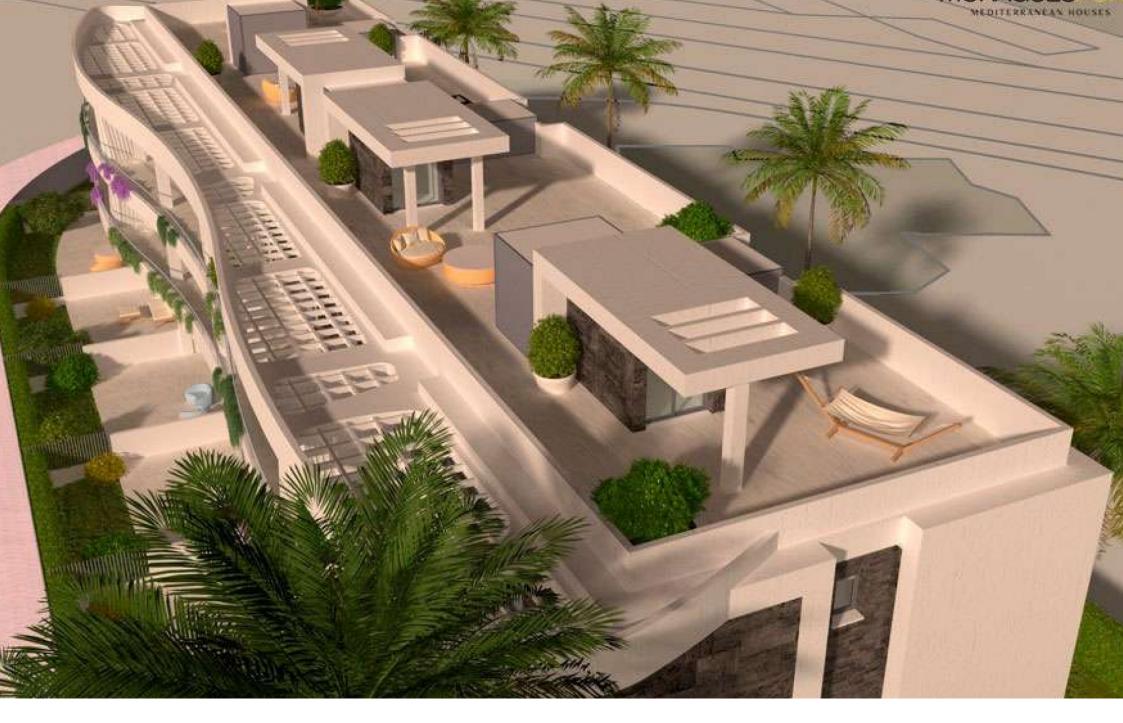

Residencial Las Terrazas has 16 homes distributed over 6 ground floors, 6 first floors and 4 penthouses. The parking spaces and storage rooms located in the basement are optional. The ground floors are characterised by their large gardens and the penthouses by their solariums.

Garage and storage rooms, with direct access to the ground floor from the lift, the swimming pool with exclusive lighting, for adults and children. Large terraces in all the properties, facing the orchards and the Montgó. Spectacular penthouses with solarium. Ground floor apartments with garden areas. Private urbanisation with perimeter garden area. Architectural design with great care in shapes, finishes and details.

If we are talking about penthouses, we are talking about terraces: In the penthouses, all the rooms open onto the outside, either with large windows or onto the terraces, flooding the living room, kitchen...