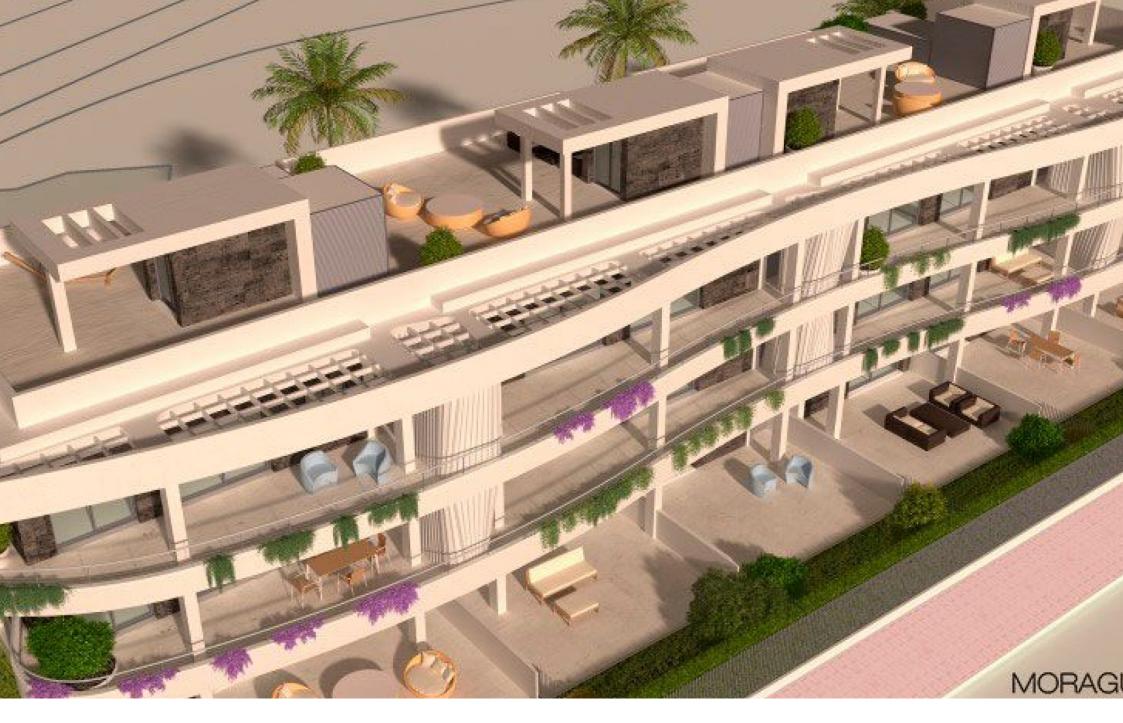

Garage and storage rooms, with direct access to the ground floor from the lift, the swimming pool with exclusive lighting, for adults and children. Large terraces in all the properties, facing the orchards and the Montgó. Spectacular penthouses with solarium. Ground floor apartments with garden areas. Private urbanisation with perimeter garden area. Architectural design with great care in shapes, finishes and details.

If we are talking about penthouses, we are talking about terraces: In the penthouses, all the rooms open onto the outside, either with large windows or onto the terraces, flooding the living room, kitchen...