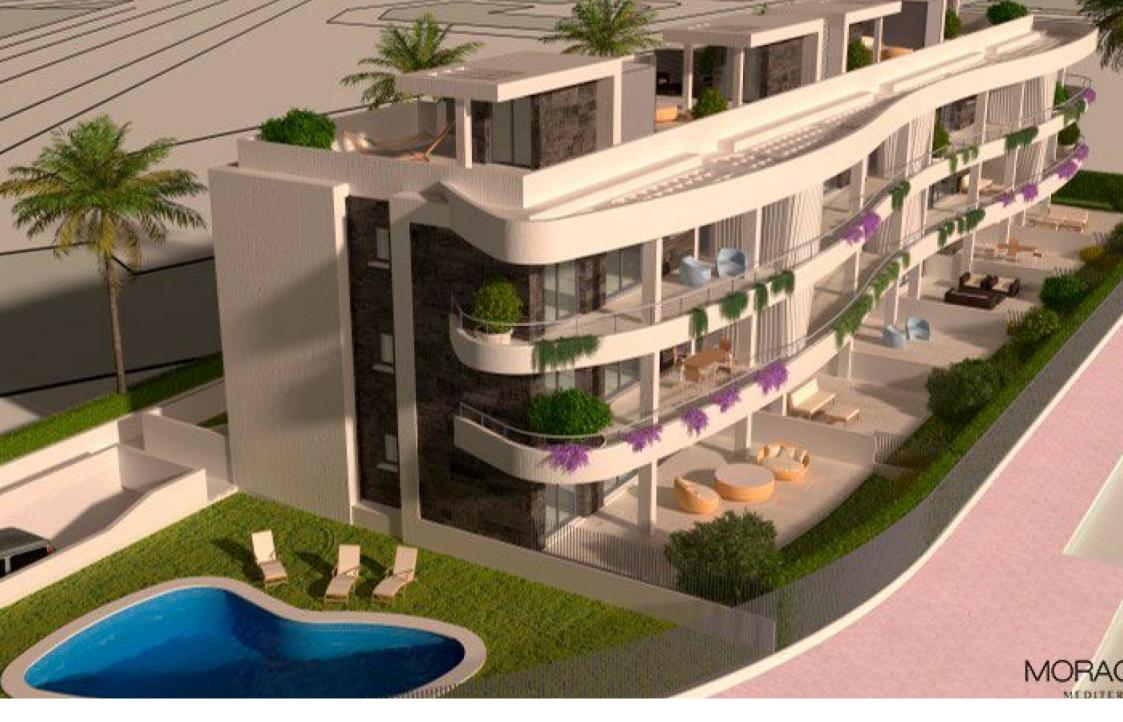

Garage and storage rooms, with direct access to the ground floor from the lift, the swimming pool with exclusive lighting, for adults and children. Large terraces in all the properties, facing the orchards and the Montgó. Spectacular penthouses with solarium. Ground floor apartments with garden areas. Private urbanisation with perimeter garden area. Architectural design with great care in shapes, finishes and details.

Residencial Las Terrazas has 16 homes distributed over 6 ground floors, 6 first floors and 4 penthouses. The parking spaces and storage rooms located in the basement are optional. The ground floors are characterised by their large gardens and the penthouses by their solariums.