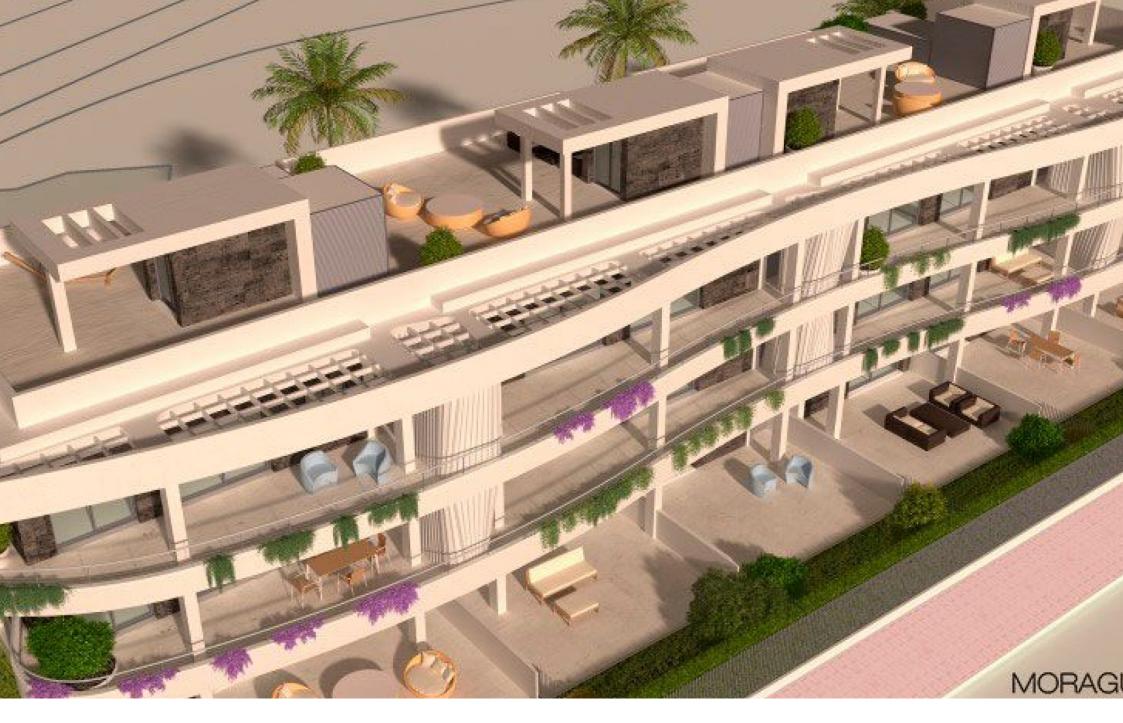

It can be said that this residential has experience and obsession for the care of details and finishes; the result are flats in Jávea with a very special design and atmospheres and areas that invite you to enjoy life in Jávea. Residencial Las Terrazas is designed for family living and with all luxury of details, such as:

Garage and storage rooms, with direct access to the ground floor from the lift, the swimming pool with exclusive lighting, for adults and children. Large terraces in all the properties, facing the orchards and the Montgó. Spectacular penthouses with solarium. Ground floor apartments with garden areas. Private urbanisation with perimeter garden area. Architectural design with great care in shapes, finishes and details.

If we are talking about penthouses, we are talking about terraces: In the penthouses, all the rooms open onto the outside, either with large windows or onto the terraces, flooding the living room, kitchen...