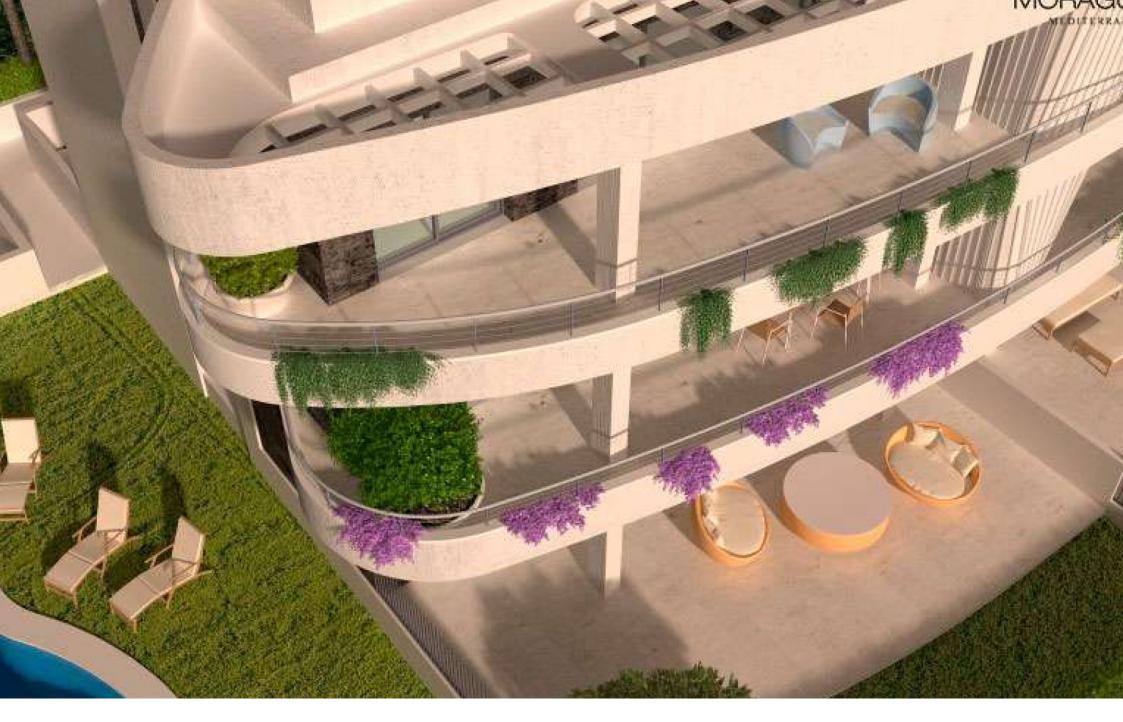

Garage and storage rooms, with direct access to the ground floor from the lift, the swimming pool with exclusive lighting, for adults and children. Large terraces in all the properties, facing the orchards and the Montgó. Spectacular penthouses with solarium. Ground floor apartments with garden areas. Private urbanisation with perimeter garden area. Architectural design with great care in shapes, finishes and details.

The location is exceptional, close to everything important, such as the Tennis Club and the La Fontana canal. A short walk from the beach and the restaurants on the promenade of Jávea's Arenal beach. And with the labyrinth of orchard paths and orange groves stretching all the way to the Montgó.