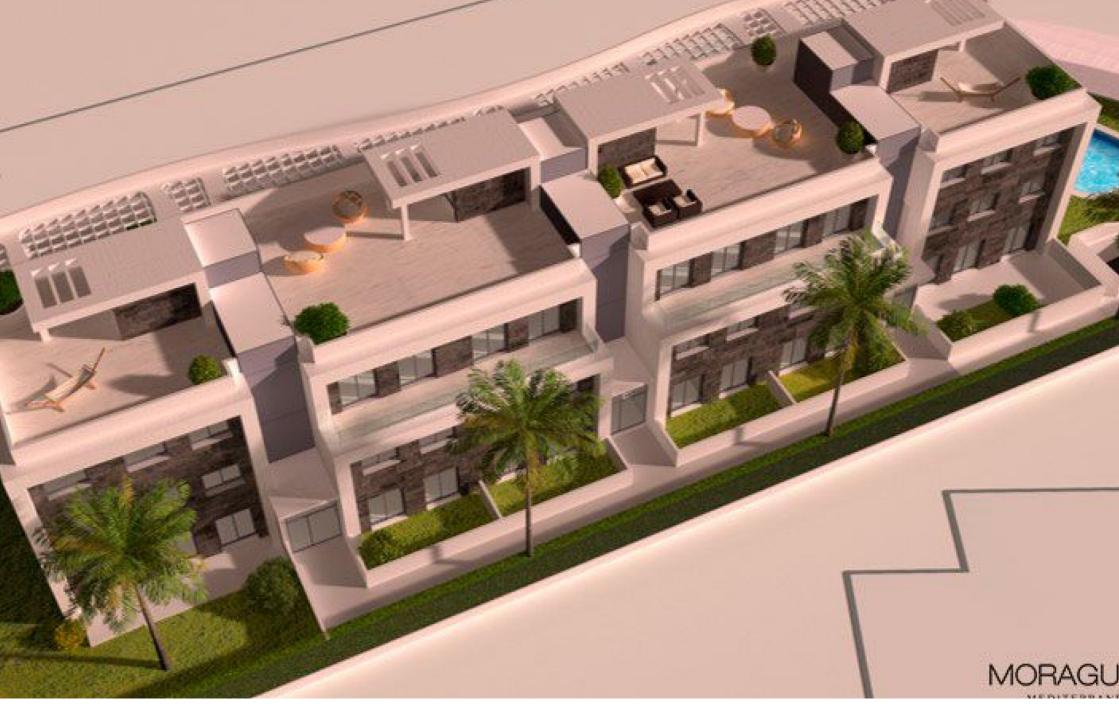

MORAGUES ONS

MEDITERRANEAN HOUSES

Residencial Las Terrazas has 16 homes distributed over 6 ground floors, 6 first floors and 4 penthouses. The parking spaces and storage rooms located in the basement are optional. The ground floors are characterised by their large gardens and the penthouses by their solariums.

Garage and storage rooms, with direct access to the ground floor from the lift, the swimming pool with exclusive lighting, for adults and children. Large terraces in all the properties, facing the orchards and the Montgó. Spectacular penthouses with solarium. Ground floor apartments with garden areas. Private urbanisation with perimeter garden area. Architectural design with great care in shapes, finishes and details.