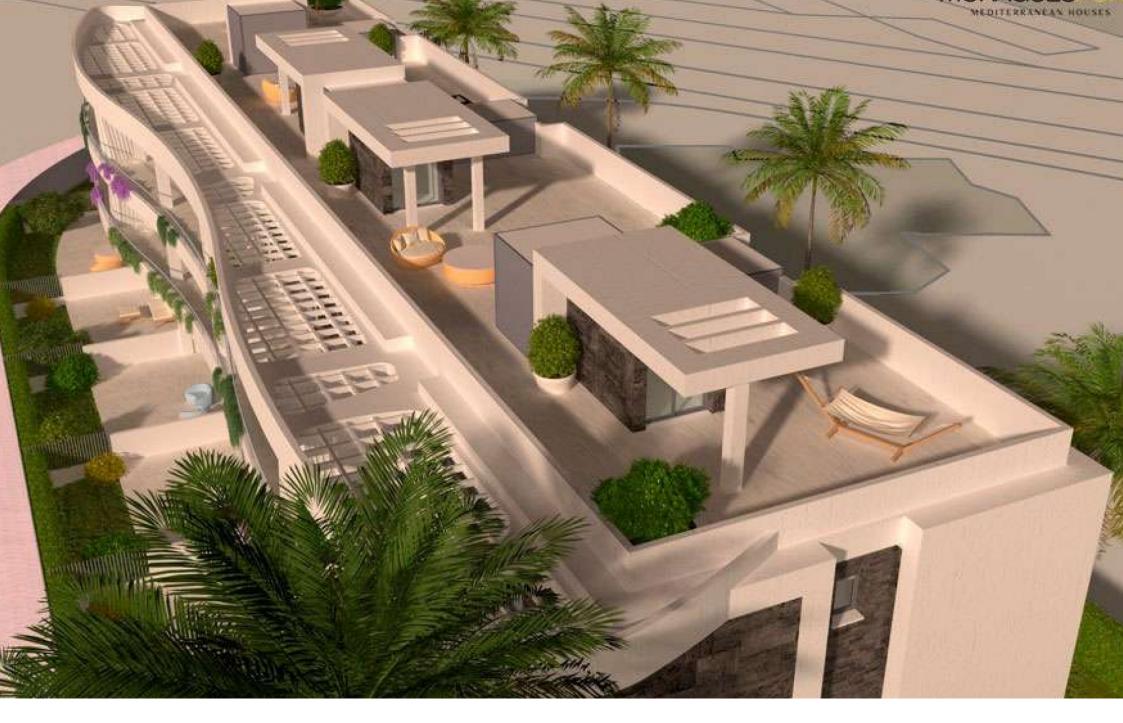

MORAGUES ONS

MEDITERRANEAN HOUSES

Residencial Las Terrazas has 16 homes distributed over 6 ground floors, 6 first floors and 4 penthouses. The parking spaces and storage rooms located in the basement are optional. The ground floors are characterised by their large gardens and the penthouses by their solariums.

If we are talking about penthouses, we are talking about terraces: In the penthouses, all the rooms open onto the outside, either with large windows or onto the terraces, flooding the living room, kitchen...