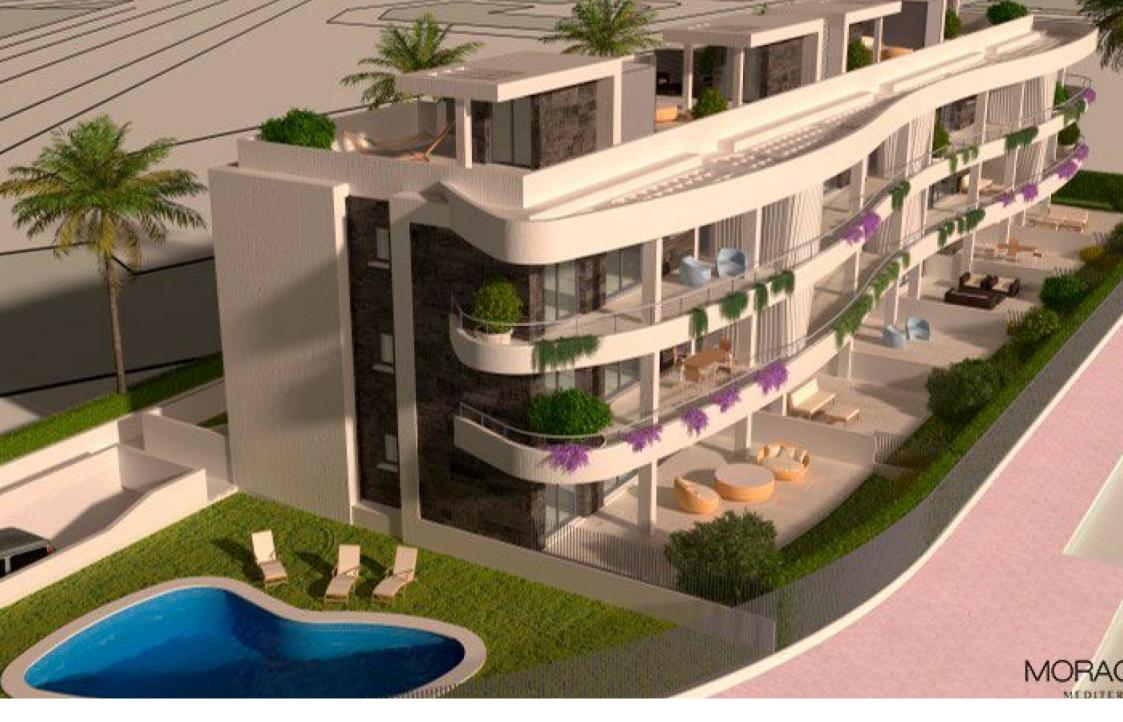

MORAGUES ONS

MEDITERRANEAN HOUSES

Residencial Las Terrazas has 16 homes distributed over 6 ground floors, 6 first floors and 4 penthouses. The parking spaces and storage rooms located in the basement are optional. The ground floors are characterised by their large gardens and the penthouses by their solariums.

Garage and storage rooms, with direct access to the ground floor from the lift, the swimming pool with exclusive lighting, for adults and children. Large terraces in all the properties, facing the orchards and the Montgó. Spectacular penthouses with solarium. Ground floor apartments with garden areas. Private urbanisation with perimeter garden area. Architectural design with great care in shapes, finishes and details.