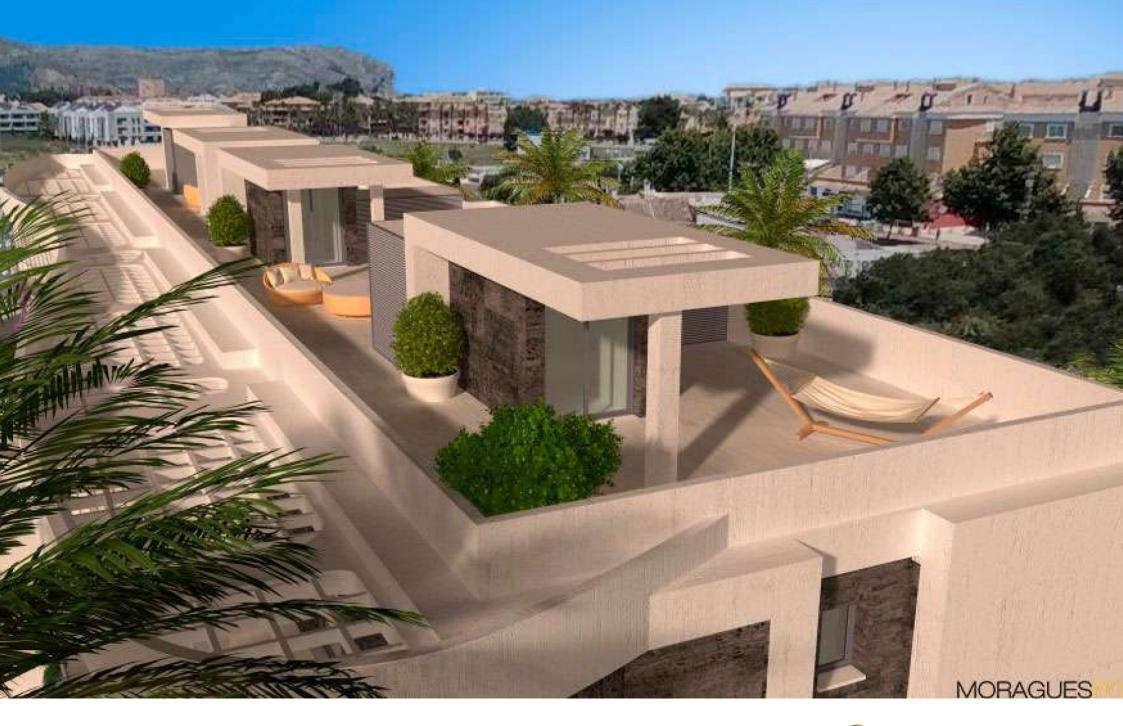

MORAGUES ONS

MEDITERRANEAN HOUSES

Residencial Las Terrazas has 16 homes distributed over 6 ground floors, 6 first floors and 4 penthouses. The parking spaces and storage rooms located in the basement are optional. The ground floors are characterised by their large gardens and the penthouses by their solariums.

If we are talking about penthouses, we are talking about terraces: In the penthouses, all the rooms open onto the outside, either with large windows or onto the terraces, flooding the living room, kitchen...