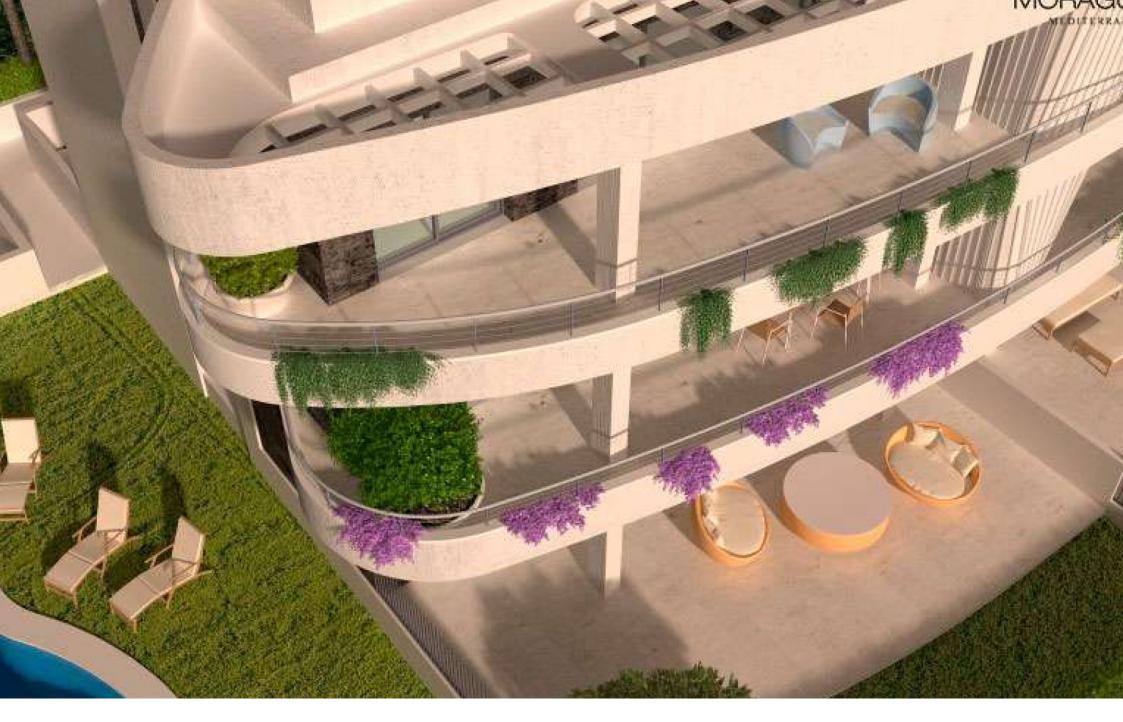

Garage and storage rooms, with direct access to the ground floor from the lift, the swimming pool with exclusive lighting, for adults and children. Large terraces in all the properties, facing the orchards and the Montgó. Spectacular penthouses with solarium. Ground floor apartments with garden areas. Private urbanisation with perimeter garden area. Architectural design with great care in shapes, finishes and details.

Residencial Las Terrazas has 16 homes distributed over 6 ground floors, 6 first floors and 4 penthouses. The parking spaces and storage rooms located in the basement are optional. The ground floors are characterised by their large gardens and the penthouses by their solariums.