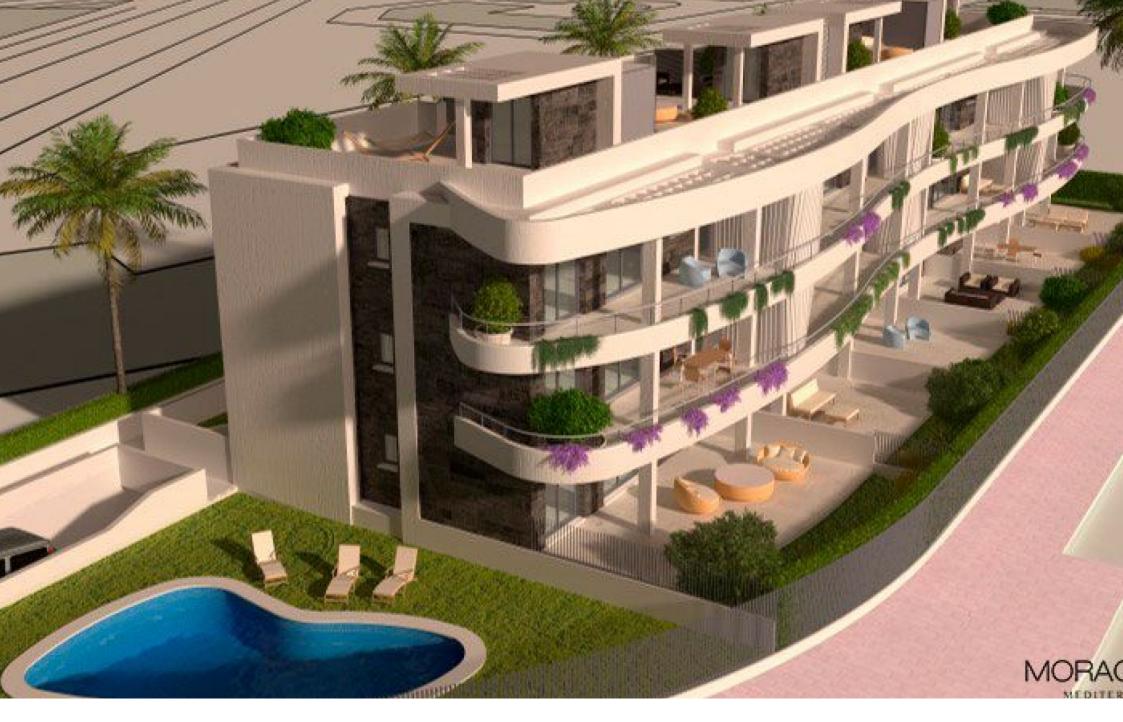

Garage and storage rooms, with direct access to the ground floor from the lift, the swimming pool with exclusive lighting, for adults and children. Large terraces in all the properties, facing the orchards and the Montgó. Spectacular penthouses with solarium. Ground floor apartments with garden areas. Private urbanisation with perimeter garden area. Architectural design with great care in shapes, finishes and details.

MEDITERRANEAN HOUSES

Residencial Las Terrazas has 16 homes distributed over 6 ground floors, 6 first floors and 4 penthouses. The parking spaces and storage rooms located in the basement are optional. The ground floors are characterised by their large gardens and the penthouses by their solariums.