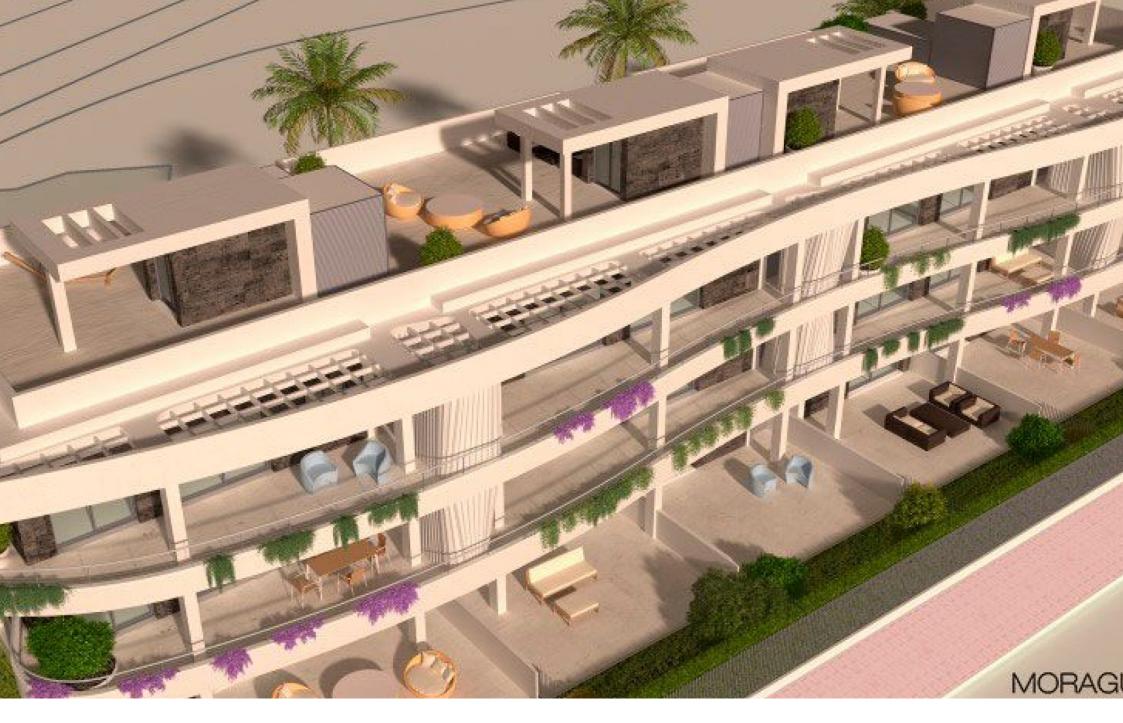

MEDITERRANEAN HOUSES

Residencial Las Terrazas has 16 homes distributed over 6 ground floors, 6 first floors and 4 penthouses. The parking spaces and storage rooms located in the basement are optional. The ground floors are characterised by their large gardens and the penthouses by their solariums.

Garage and storage rooms, with direct access to the ground floor from the lift, the swimming pool with exclusive lighting, for adults and children. Large terraces in all the properties, facing the orchards and the Montgó. Spectacular penthouses with solarium. Ground floor apartments with garden areas. Private urbanisation with perimeter garden area. Architectural design with great care in shapes, finishes and details.

If we are talking about penthouses, we are talking about terraces: In the penthouses, all the rooms open onto the outside, either with large windows or onto the terraces, flooding the living room, kitchen...