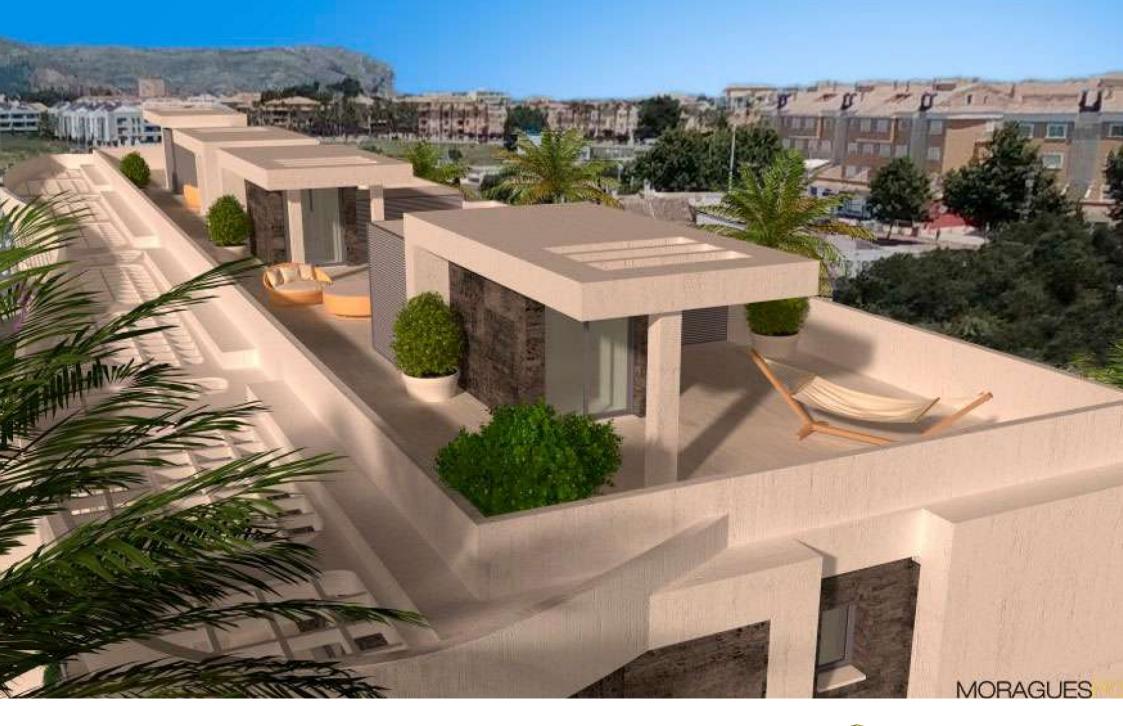

MEDITERRANEAN HOUSES

Residencial Las Terrazas has 16 homes distributed over 6 ground floors, 6 first floors and 4 penthouses. The parking spaces and storage rooms located in the basement are optional. The ground floors are characterised by their large gardens and the penthouses by their solariums.

If we are talking about penthouses, we are talking about terraces: In the penthouses, all the rooms open onto the outside, either with large windows or onto the terraces, flooding the living room, kitchen...