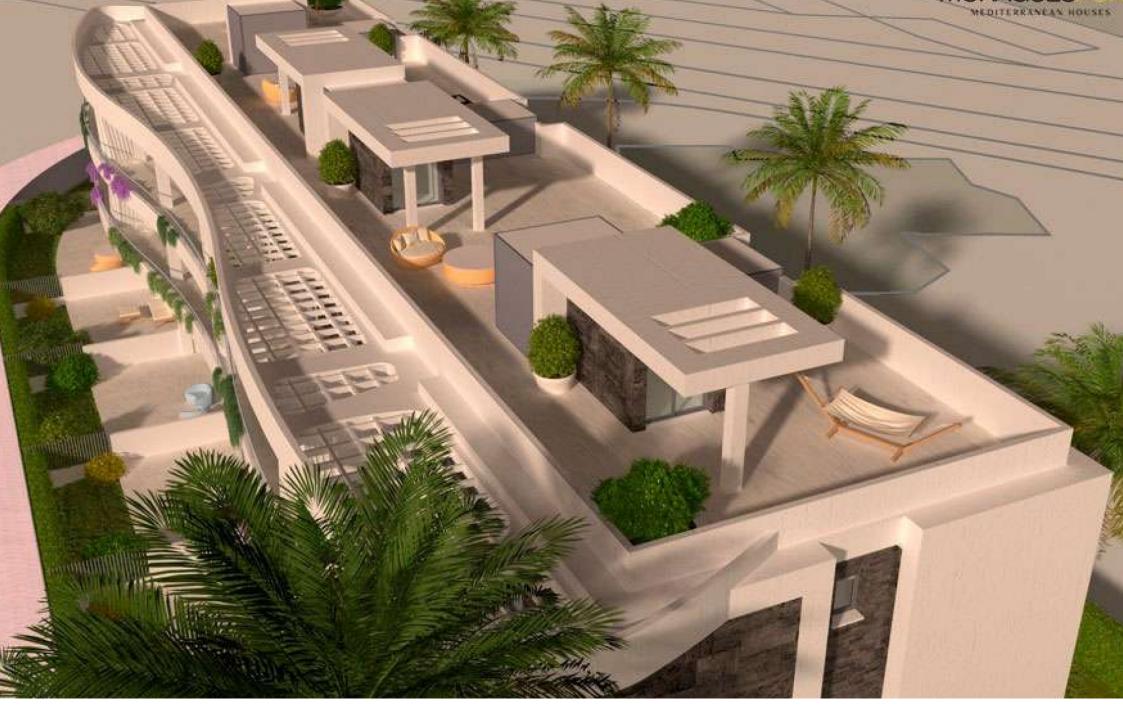

MEDITERRANEAN HOUSES

Residencial Las Terrazas has 16 homes distributed over 6 ground floors, 6 first floors and 4 penthouses. The parking spaces and storage rooms located in the basement are optional. The ground floors are characterised by their large gardens and the penthouses by their solariums.

Garage and storage rooms, with direct access to the ground floor from the lift, the swimming pool with exclusive lighting, for adults and children. Large terraces in all the properties, facing the orchards and the Montgó. Spectacular penthouses with solarium. Ground floor apartments with garden areas. Private urbanisation with perimeter garden area. Architectural design with great care in shapes, finishes and details.