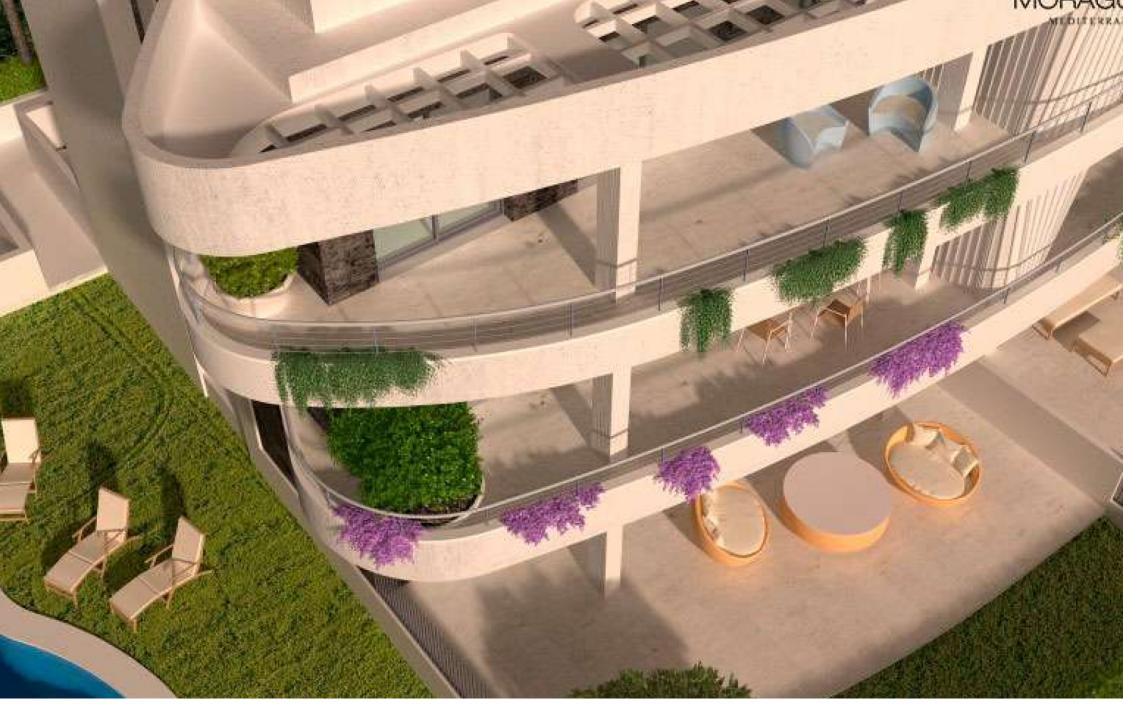

MEDITERRANEAN HOUSES

Residencial Las Terrazas has 16 homes distributed over 6 ground floors, 6 first floors and 4 penthouses. The parking spaces and storage rooms located in the basement are optional. The ground floors are characterised by their large gardens and the penthouses by their solariums.

Garage and storage rooms, with direct access to the ground floor from the lift, the swimming pool with exclusive lighting, for adults and children. Large terraces in all the properties, facing the orchards and the Montgó. Spectacular penthouses with solarium. Ground floor apartments with garden areas. Private urbanisation with perimeter garden area. Architectural design with great care in shapes, finishes and details.