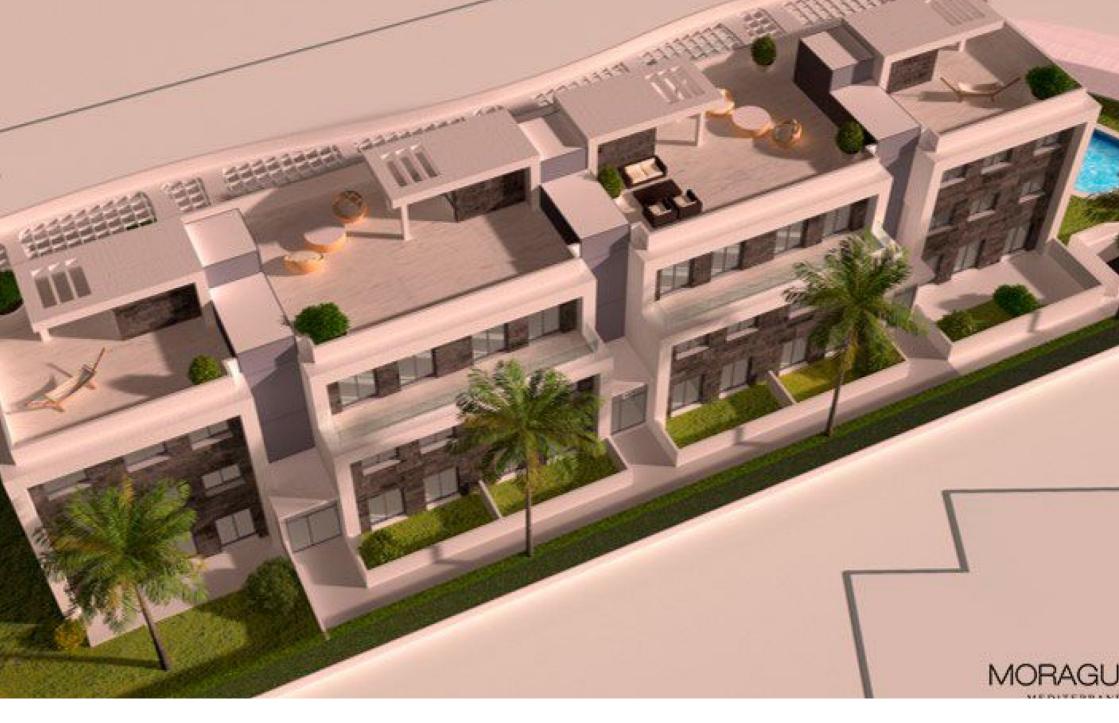

MEDITERRANEAN HOUSES

Residencial Las Terrazas has 16 homes distributed over 6 ground floors, 6 first floors and 4 penthouses. The parking spaces and storage rooms located in the basement are optional. The ground floors are characterised by their large gardens and the penthouses by their solariums.

If we are talking about penthouses, we are talking about terraces: In the penthouses, all the rooms open onto the outside, either with large windows or onto the terraces, flooding the living room, kitchen...