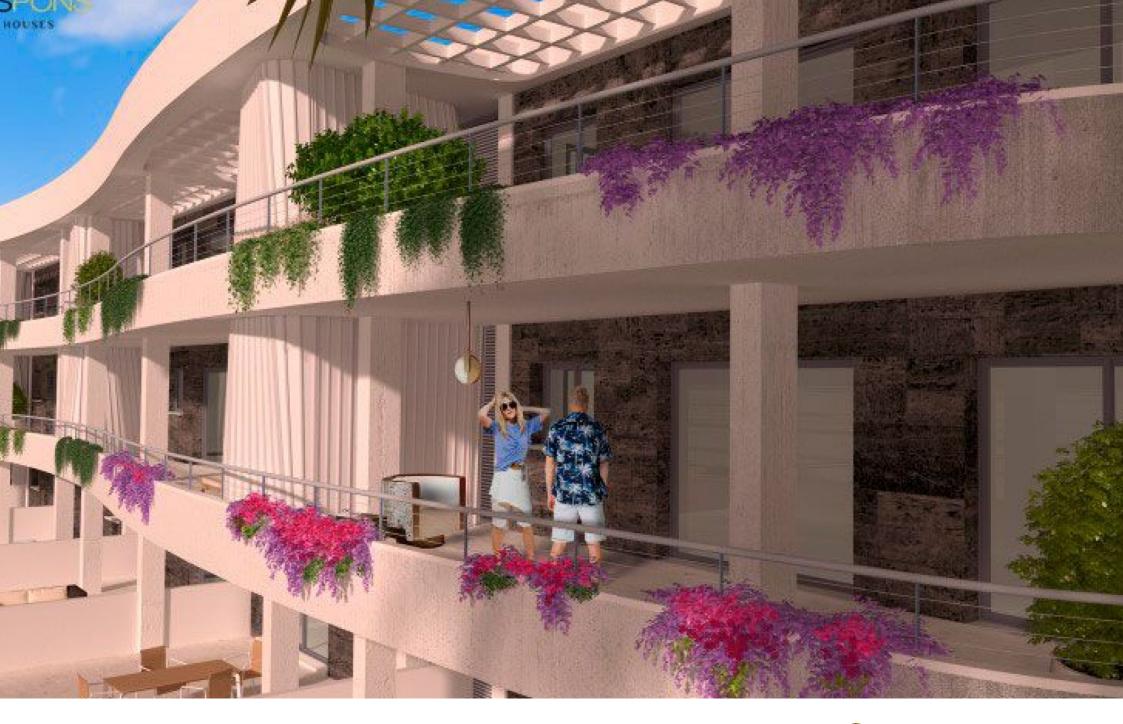

Garage and storage rooms, with direct access to the ground floor from the lift, the swimming pool with exclusive lighting, for adults and children. Large terraces in all the properties, facing the orchards and the Montgó. Spectacular penthouses with solarium. Ground floor apartments with garden areas. Private urbanisation with perimeter garden area. Architectural design with great care in shapes, finishes and details.

The location is exceptional, close to everything important, such as the Tennis Club and the La Fontana canal. A short walk from the beach and the restaurants on the promenade of Jávea's Arenal beach. And with the labyrinth of orchard paths and orange groves stretching all the way to the Montgó.