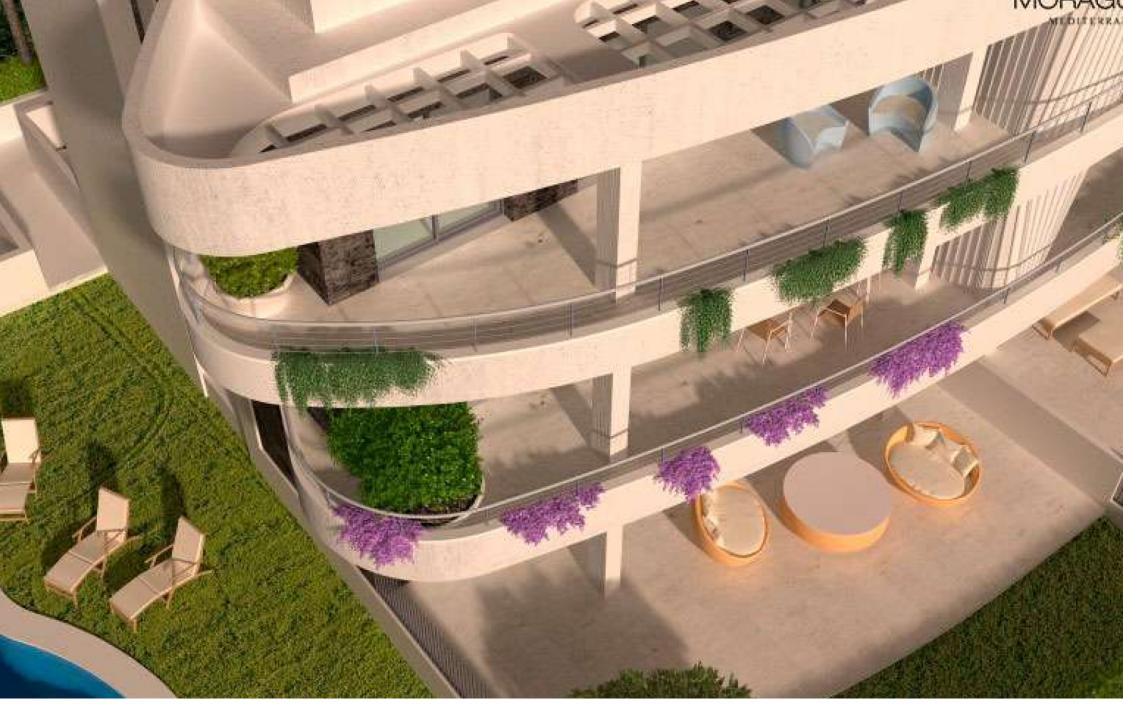

Garage and storage rooms, with direct access to the ground floor from the lift, the swimming pool with exclusive lighting, for adults and children. Large terraces in all the properties, facing the orchards and the Montgó. Spectacular penthouses with solarium. Ground floor apartments with garden areas. Private urbanisation with perimeter garden area. Architectural design with great care in shapes, finishes and details.

If we are talking about penthouses, we are talking about terraces: In the penthouses, all the rooms open onto the outside, either with large windows or onto the terraces, flooding the living room, kitchen...