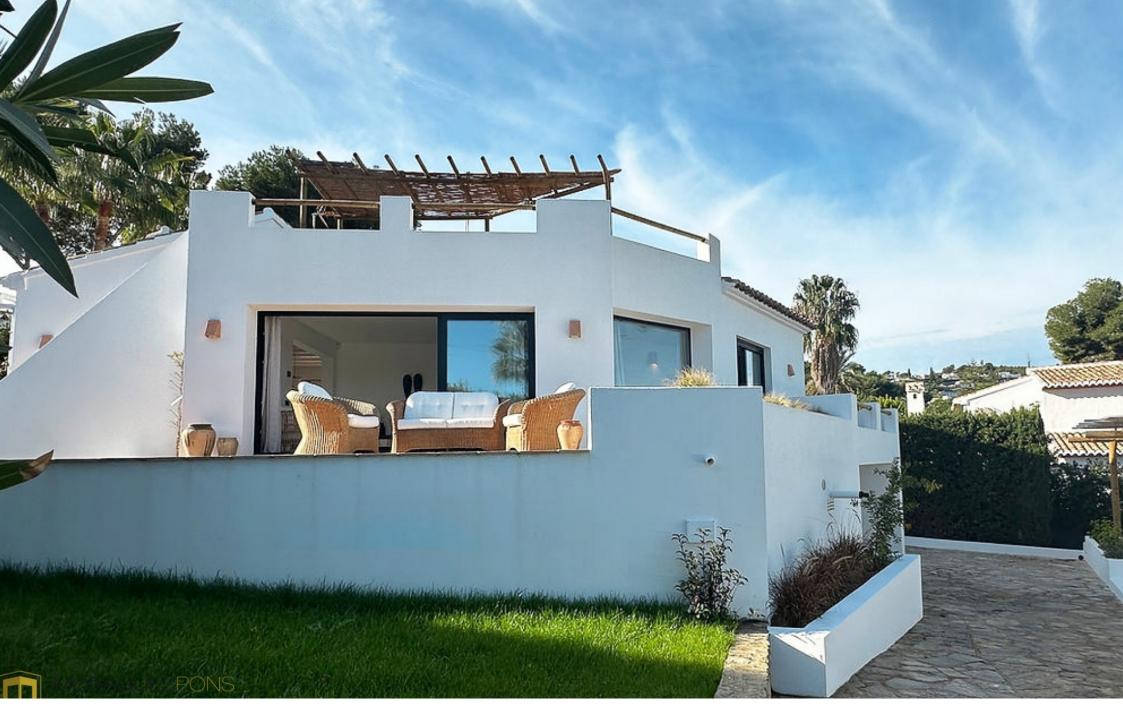

House for sale in co-ownership in Tosalet de Jávea CAP MARTÍ - PINOMAR, JÁVEA/XÀBIA – REF. V-131

This charming lbizan-style villa located in Tosalet is ready to welcome you and your family, offering you a lifestyle full of comfort, tranquility and natural beauty.

The villa features 4 spacious bedrooms and 4 well-appointed bathrooms, spread over 2 cosy levels. You will enjoy stunning views including glimpses of the sea and panoramic views of the Montgo, capturing the essence of the beautiful Costa Blanca landscape.

Take a refreshing dip in the private pool or relax on the sun-drenched terraces – this villa is designed to make the most of outdoor living. Inside, the timeless lbizan style creates a fresh and bright atmosphere. The villa is both pretty and practical, with an additional guest apartment with separate access for friends or family.

Surrounded by a garden with pine trees, the villa offers peace and privacy. Imagine spending afternoons sunbathing, nights under the stars and quiet moments in your own private retreat.

Tosalet in Javea is known for its serene residential setting, perfectly situated to enjoy the best of both the coast and the countryside. With excellent restaurants, leisure activities, nearby beaches and cultural attractions, this area has everything you need to embrace the Mediterranean lifestyle to the fullest.