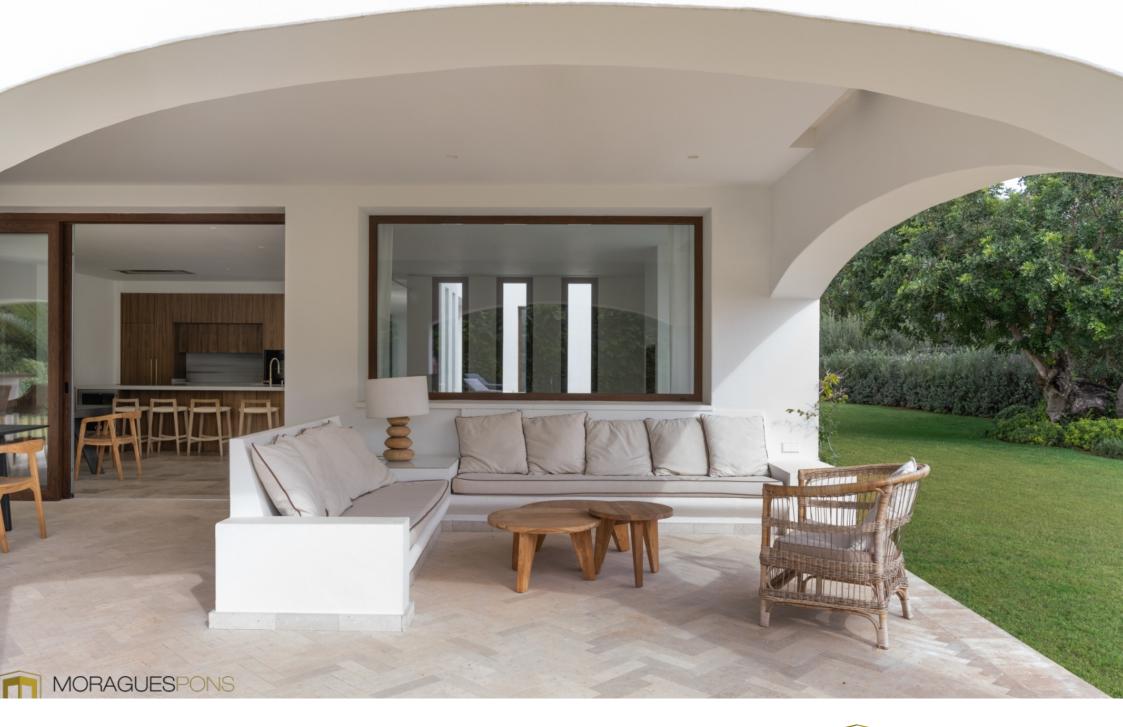

This exceptional Mediterranean style villa offers true sensory luxury. Its flat plot, surrounded by native vegetation, invites you to relax and enjoy the surroundings. With an elegant rectangular swimming pool and a charming naya with typical arches reminiscent of the old 'riu raus', it is the perfect place to share special moments and enjoy picturesque sunsets.

Designed by a renowned architectural studio, Villa Nathalie stands out for its use of noble materials such as stone and wood. The living room, with an open fireplace, provides a cosy and modern atmosphere. The five bedrooms are bright and peaceful, each with en-suite bathrooms that convey harmony.