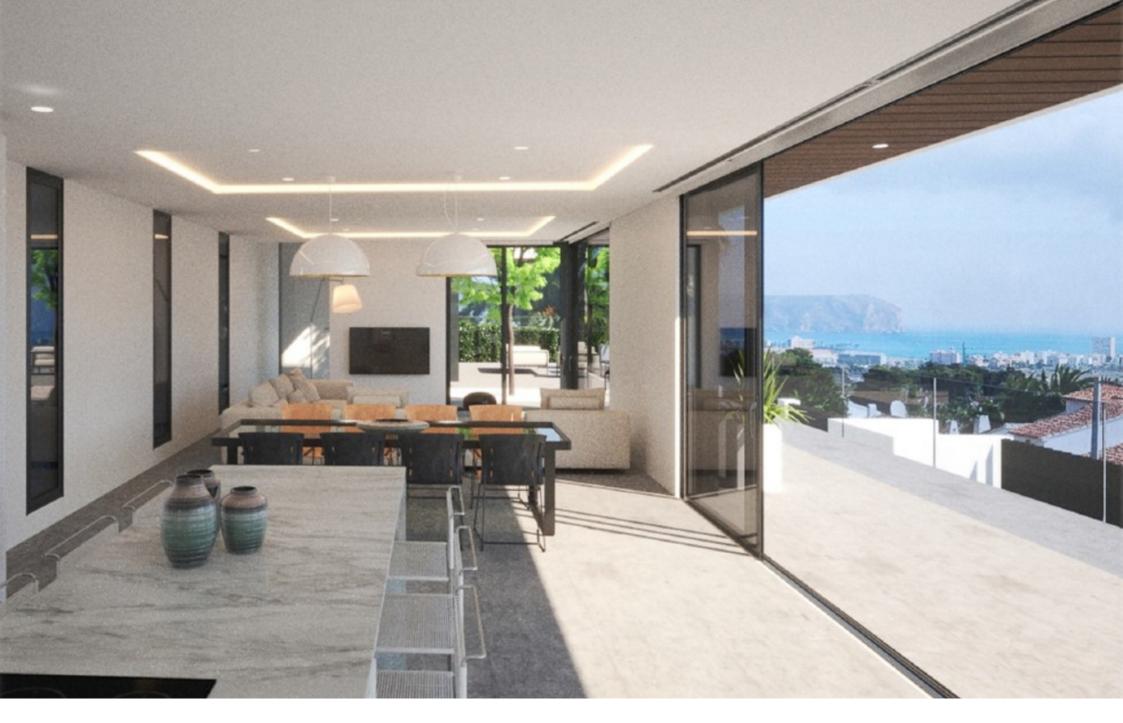

On the first floor there is an entrance hall with guest toilet, a large living-dining room with fully equipped kitchen from which you can access the large terrace and the saltwater pool, part of the terrace can be covered if desired. Furthermore, on this level there is a double bedroom with dressing room and bathroom en suite. On the second floor is the master bedroom with dressing room and bathroom en suite and 2 further double bedrooms with bathroom en suite. Each bedroom has its own private terrace. On the lower level there is another double bedroom with bathroom en suite and gym, both rooms have large windows overlooking a patio. There is also a storage room and a large garage of almost 60m2.