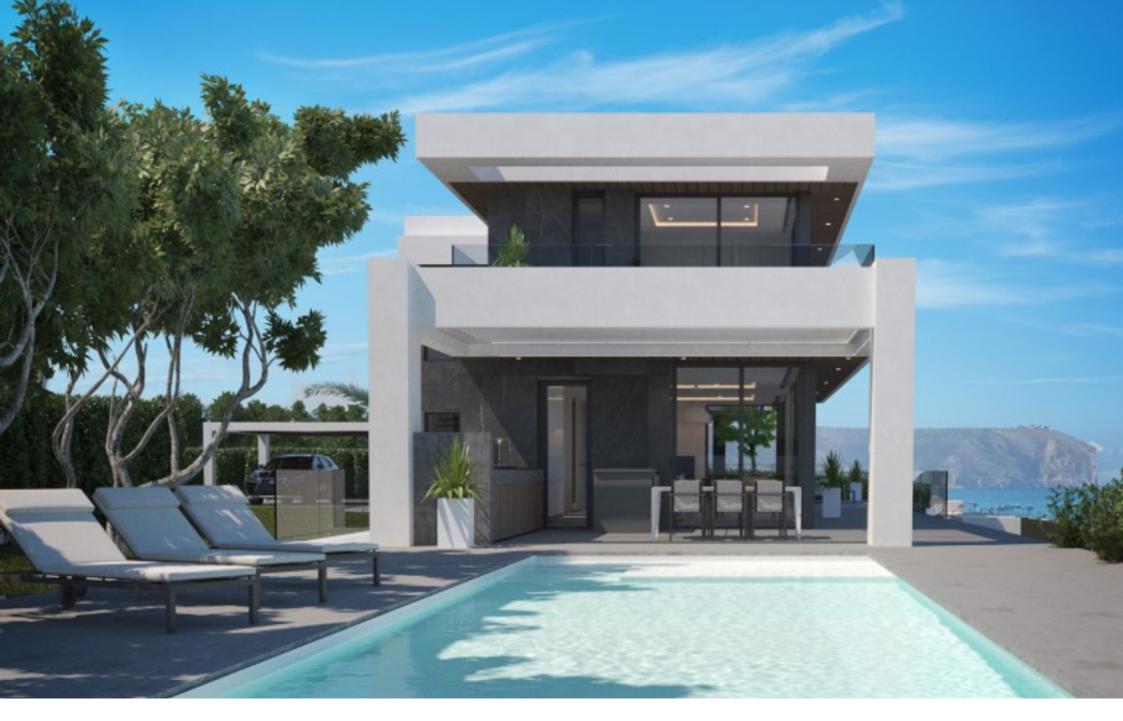

High quality modern villa with sea views for sale in Javea, located just a few minutes drive from the Arenal. From every room of this villa you have a beautiful sea view, this in combination with a flat plot of 1568m2 makes it a unique project.

The project already has the construction license, the works can start immediately and the delivery will take place 12 months later. The contemporary design of the villa offers a living space that receives plenty of natural light and from which you can enjoy beautiful sea views from any room of the villa. The house is distributed over 3 floors connected by an internal staircase and a 4-person elevator.

On the first floor there is an entrance hall with guest toilet, a large living-dining room with fully equipped kitchen from which you can access the large terrace and the saltwater pool, part of the terrace can be covered if desired. Furthermore, on this level there is a double bedroom with dressing room and bathroom en suite. On the second floor is the master bedroom with dressing room and bathroom en suite and 2 further double bedrooms with bathroom en suite. Each bedroom has its own private terrace. On the lower level there is another double bedroom with bathroom en suite and gym, both rooms have large windows overlooking a patio. There is also a storage room and a large garage of almost 60m2.