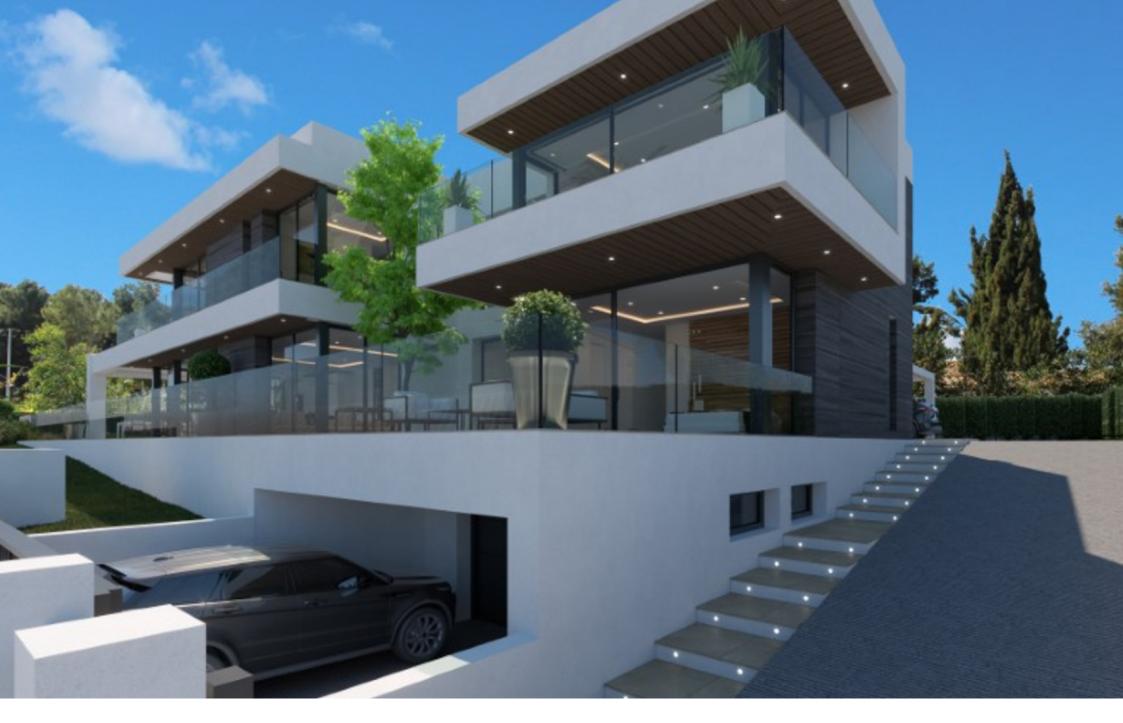

High quality modern villa with sea views for sale in Javea, located just a few minutes drive from the Arenal. From every room of this villa you have a beautiful sea view, this in combination with a flat plot of 1568m2 makes it a unique project.

The project already has the construction license, the works can start immediately and the delivery will take place 12 months later. The contemporary design of the villa offers a living space that receives plenty of natural light and from which you can enjoy beautiful sea views from any room of the villa. The house is distributed over 3 floors connected by an internal staircase and a 4-person elevator.

On the first floor there is an entrance hall with guest toilet, a large living-dining room with fully equipped kitchen from which you can access the large terrace and the saltwater pool, part of the terrace can be covered if desired. Furthermore, on this level there is a double bedroom with dressing room and bathroom en suite. On the second floor is the master bedroom with dressing room and bathroom en suite and 2 further double bedrooms with bathroom en suite. Each bedroom has its own private terrace. On the lower level there is another double bedroom with bathroom en suite and gym, both rooms have large windows overlooking a patio. There is also a storage room and a large garage of almost 60m2.