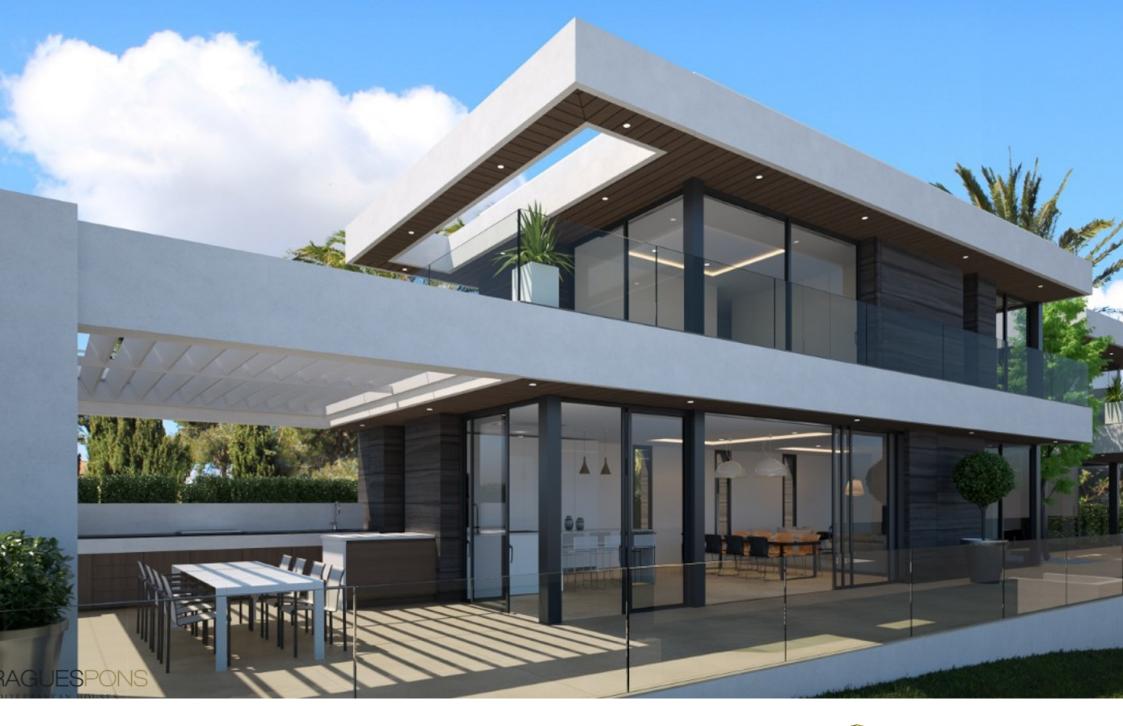

The project already has the construction license, the works can start immediately and the delivery will take place 12 months later. The contemporary design of the villa offers a living space that receives plenty of natural light and from which you can enjoy beautiful sea views from any room of the villa. The house is distributed over 3 floors connected by an internal staircase and a 4-person elevator.

On the first floor there is an entrance hall with guest toilet, a large living-dining room with fully equipped kitchen from which you can access the large terrace and the saltwater pool, part of the terrace can be covered if desired. Furthermore, on this level there is a double bedroom with dressing room and bathroom en suite. On the second floor is the master bedroom with dressing room and bathroom en suite and 2 further double bedrooms with bathroom en suite. Each bedroom has its own private terrace. On the lower level there is another double bedroom with bathroom en suite and gym, both rooms have large windows overlooking a patio. There is also a storage room and a large garage of almost 60m2.

Some specifications of this villa; Windows and glass doors extend to the ceiling with a height of 2.8 m, there is a ventilation system with heat recovery, underfloor heating powered by a low consumption heat pump, a rainwater...