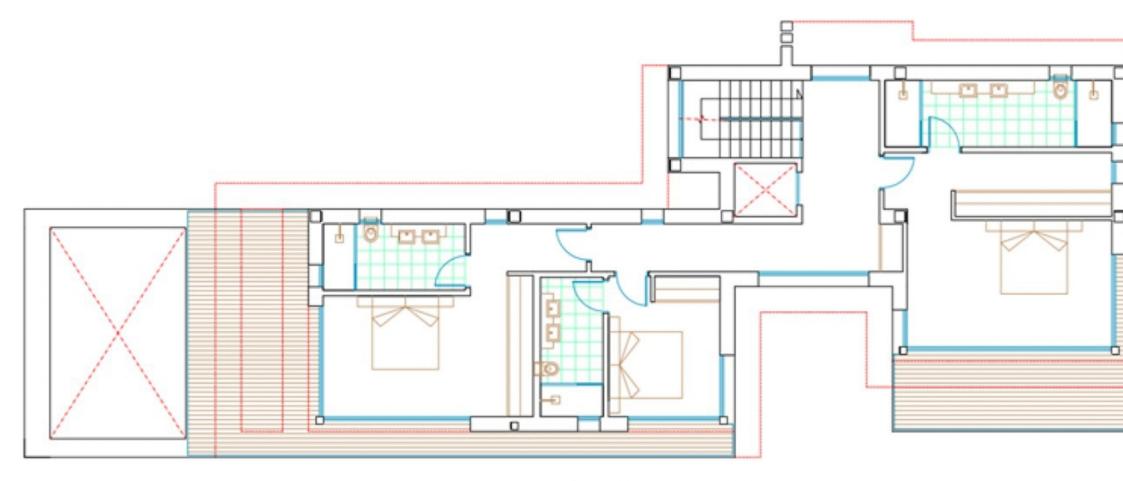

On the first floor there is an entrance hall with guest toilet, a large living-dining room with fully equipped kitchen from which you can access the large terrace and the saltwater pool, part of the terrace can be covered if desired. Furthermore, on this level there is a double bedroom with dressing room and bathroom en suite. On the second floor is the master bedroom with dressing room and bathroom en suite and 2 further double bedrooms with bathroom en suite. Each bedroom has its own private terrace. On the lower level there is another double bedroom with bathroom en suite and gym, both rooms have large windows overlooking a patio. There is also a storage room and a large garage of almost 60m2.

## **PLANTA PRIMERA**

+34 96 579 39 42 +34 634 067 549 info@moraguespons.es www.moraguespons.es M-F: 10:00-18:00

S: 10:00-14:00