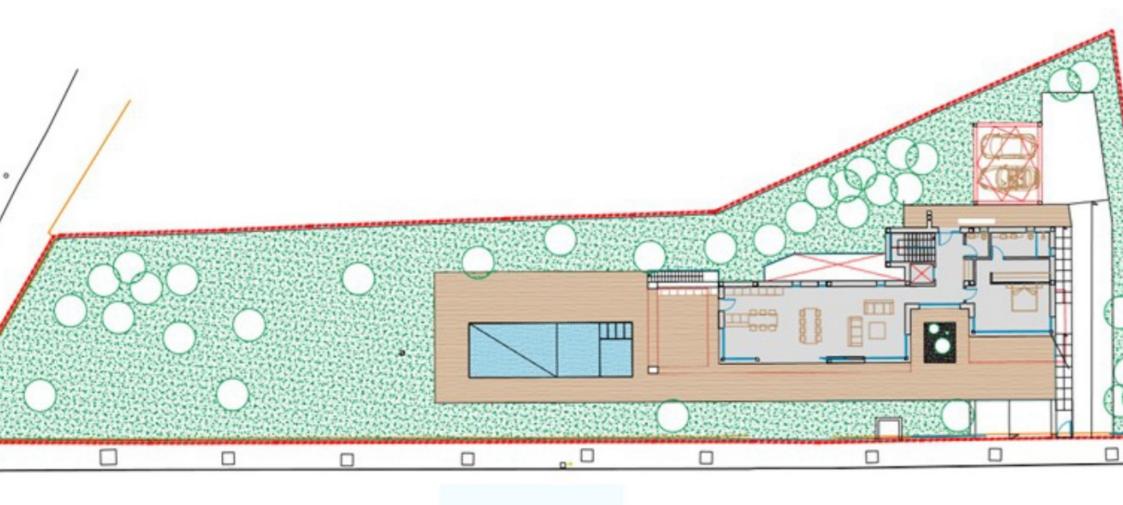

On the first floor there is an entrance hall with guest toilet, a large living-dining room with fully equipped kitchen from which you can access the large terrace and the saltwater pool, part of the terrace can be covered if desired. Furthermore, on this level there is a double bedroom with dressing room and bathroom en suite. On the second floor is the master bedroom with dressing room and bathroom en suite and 2 further double bedrooms with bathroom en suite. Each bedroom has its own private terrace. On the lower level there is another double bedroom with bathroom en suite and gym, both rooms have large windows overlooking a patio. There is also a storage room and a large garage of almost 60m2.

554M<sup>2</sup> BUILT

1.568M<sup>2</sup> PLOT

5 ROOMS

5 BATHROOMS

SWIMMING POOL

**GARDEN** 

**TERRACE** 

**GARAGE** 