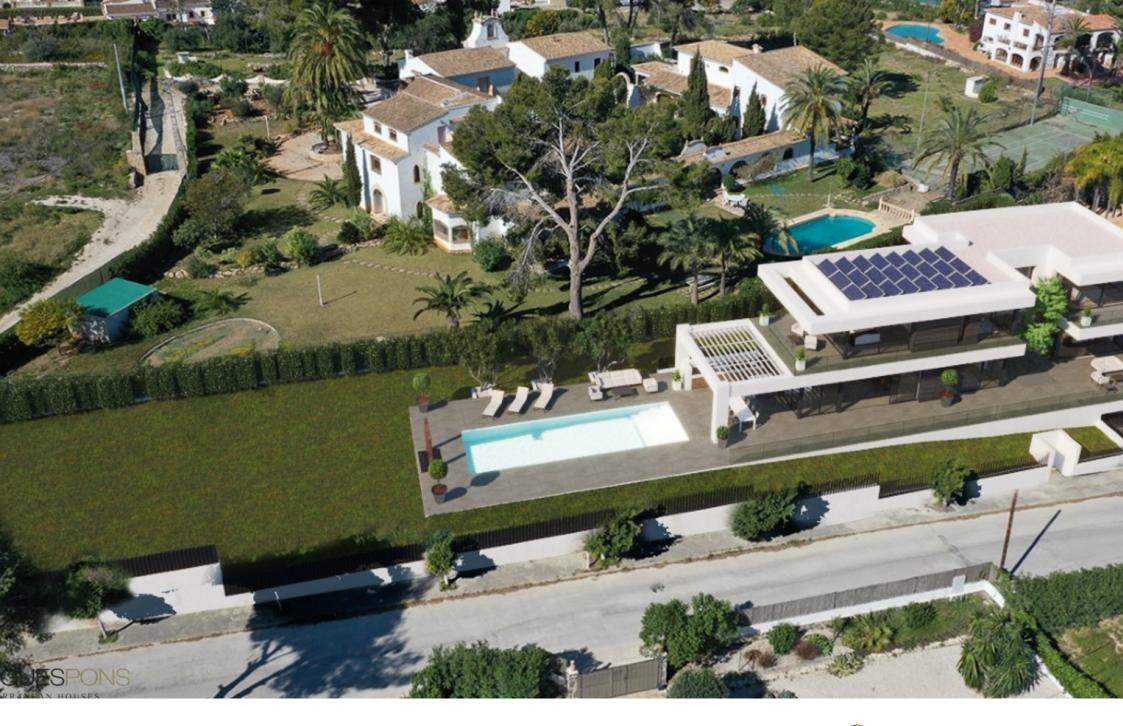

High quality modern villa with sea views for sale in Javea, located just a few minutes drive from the Arenal. From every room of this villa you have a beautiful sea view, this in combination with a flat plot of 1568m2 makes it a unique project.

On the first floor there is an entrance hall with guest toilet, a large living-dining room with fully equipped kitchen from which you can access the large terrace and the saltwater pool, part of the terrace can be covered if desired. Furthermore, on this level there is a double bedroom with dressing room and bathroom en suite. On the second floor is the master bedroom with dressing room and bathroom en suite and 2 further double bedrooms with bathroom en suite. Each bedroom has its own private terrace. On the lower level there is another double bedroom with bathroom en suite and gym, both rooms have large windows overlooking a patio. There is also a storage room and a large garage of almost 60m2.