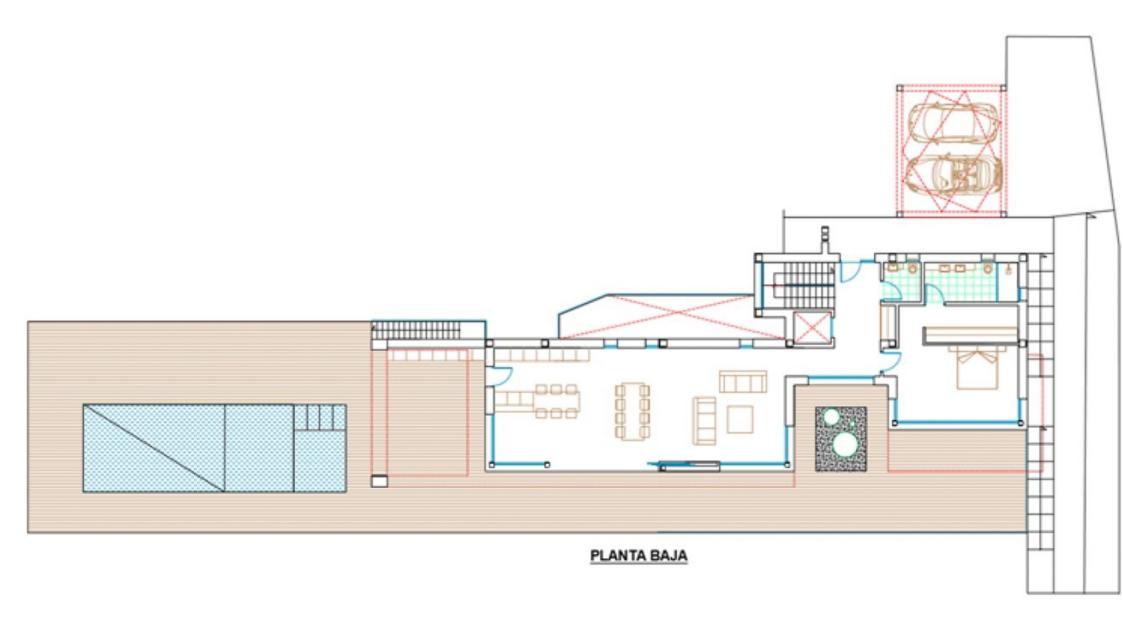

On the first floor there is an entrance hall with guest toilet, a large living-dining room with fully equipped kitchen from which you can access the large terrace and the saltwater pool, part of the terrace can be covered if desired. Furthermore, on this level there is a double bedroom with dressing room and bathroom en suite. On the second floor is the master bedroom with dressing room and bathroom en suite and 2 further double bedrooms with bathroom en suite. Each bedroom has its own private terrace. On the lower level there is another double bedroom with bathroom en suite and gym, both rooms have large windows overlooking a patio. There is also a storage room and a large garage of almost 60m2.