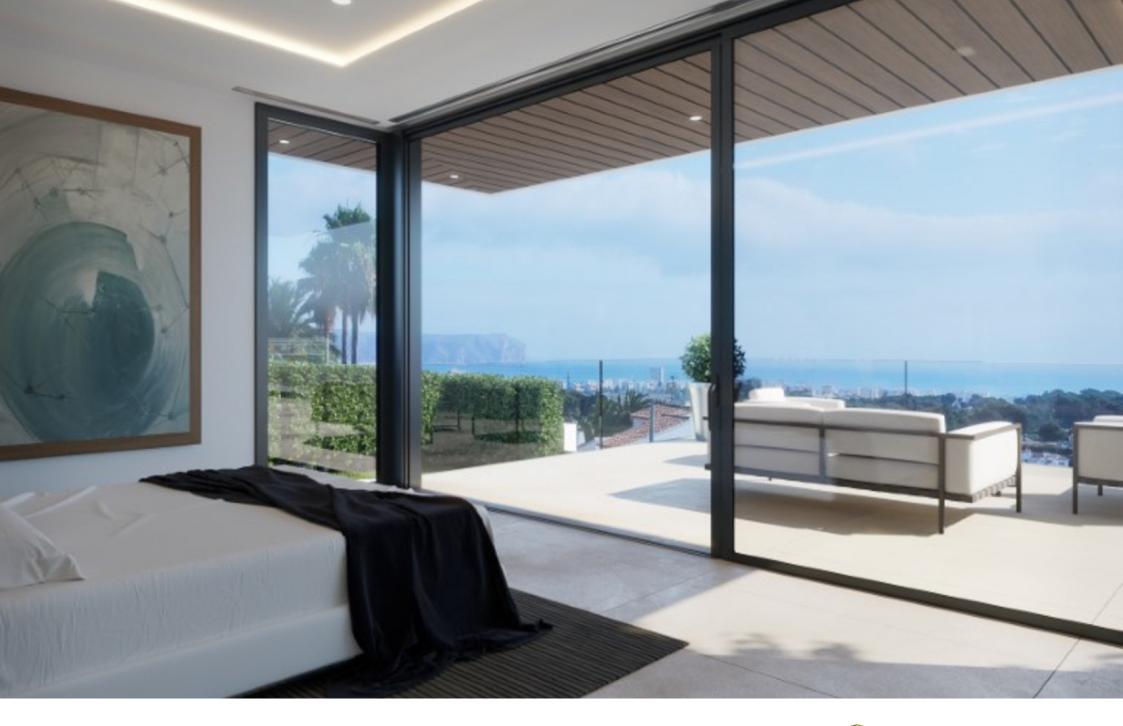

High quality modern villa with sea views for sale in Javea, located just a few minutes drive from the Arenal. From every room of this villa you have a beautiful sea view, this in combination with a flat plot of 1568m2 makes it a unique project.

The project already has the construction license, the works can start immediately and the delivery will take place 12 months later. The contemporary design of the villa offers a living space that receives plenty of natural light and from which you can enjoy beautiful sea views from any room of the villa. The house is distributed over 3 floors connected by an internal staircase and a 4-person elevator.

On the first floor there is an entrance hall with guest toilet, a large living-dining room with fully equipped kitchen from which you can access the large terrace and the saltwater pool, part of the terrace can be covered if desired. Furthermore, on this level there is a double bedroom with dressing room and bathroom en suite. On the second floor is the master bedroom with dressing room and bathroom en suite and 2 further double bedrooms with bathroom en suite. Each bedroom has its own private terrace. On the lower level there is another double bedroom with bathroom en suite and gym, both rooms have large windows overlooking a patio. There is also a storage room and a large garage of almost 60m2.