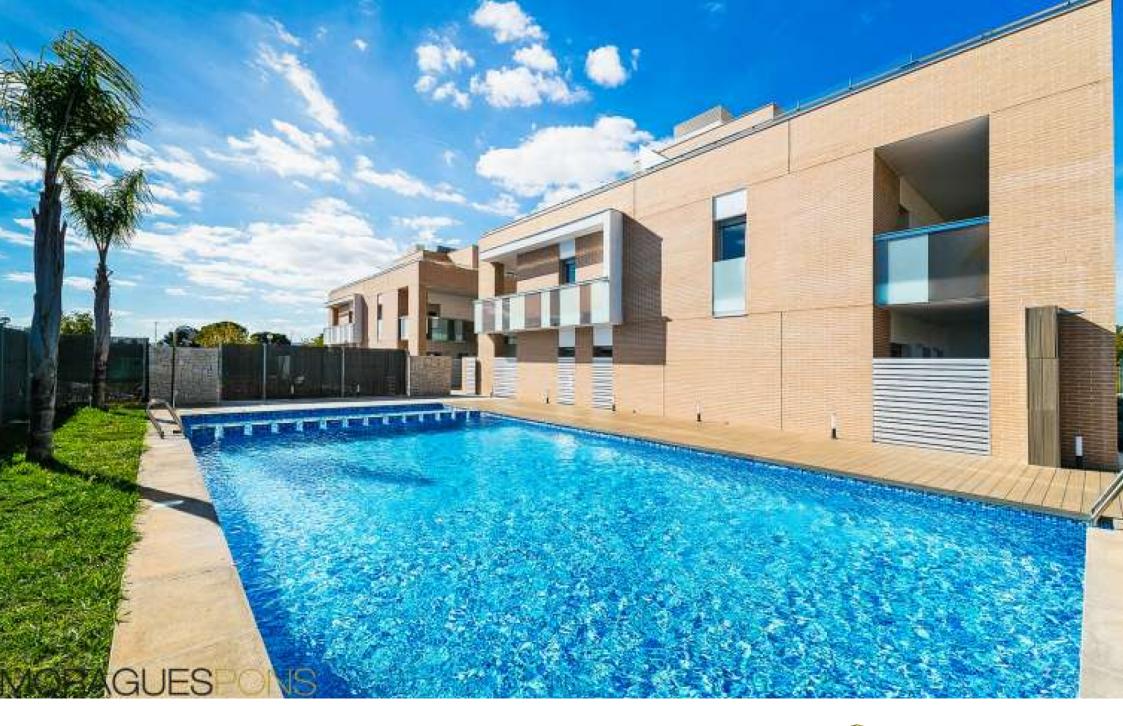

This second phase of the RESIDENCIAL "POU DEL MORO" finished its construction at the end of 2020, so it is ready to move in.

The commercial team of MORAGUESPONS Mediterranean Houses, begins with the sale of this second phase of homes; ground floors and first floors with 2 or 3 bedrooms with large terraces, with parking spaces, storage rooms, swimming pool and communal gardens.

Prices from € 260.000 with parking and storage room.

215M<sup>2</sup> BUILT

43M<sup>2</sup> PLOT

3 ROOMS

2 BATHROOMS

SWIMMING POOL

**GARDEN** 

**TERRACE** 