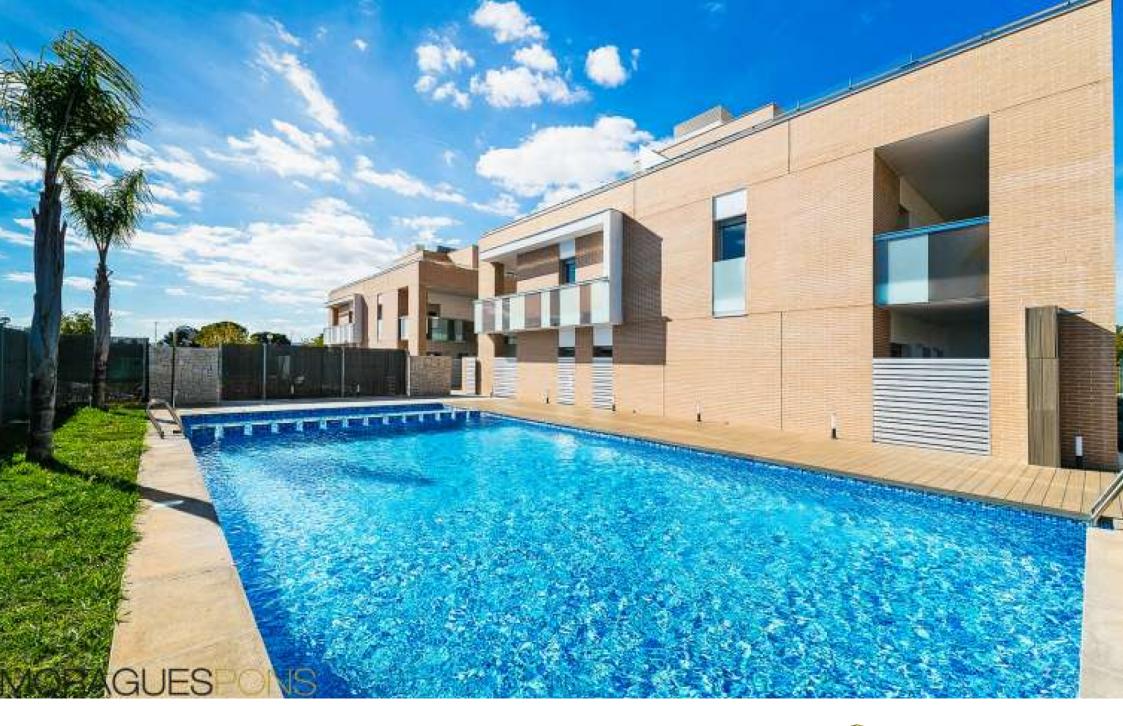

The commercial team of MORAGUESPONS Mediterranean Houses, begins with the sale of this second phase of homes; ground floors and first floors with 2 or 3 bedrooms with large terraces, with parking spaces, storage rooms, swimming pool and communal gardens.

With energy certification type B and with modern materials and construction systems, these new build flats are the alternative for living in what is already the new residential area of Jávea, both during the summer season and during the winter. As it is located next to all services, as we have a school and supermarket a few meters from the residential, pharmacy, wellness and sports centre, banks and shops.

Prices from € 260.000 with parking and storage room.

215M<sup>2</sup> BUILT

43M<sup>2</sup> PLOT

2 ROOMS

2 BATHROOMS

SWIMMING POOL

**GARDEN** 

**TERRACE** 