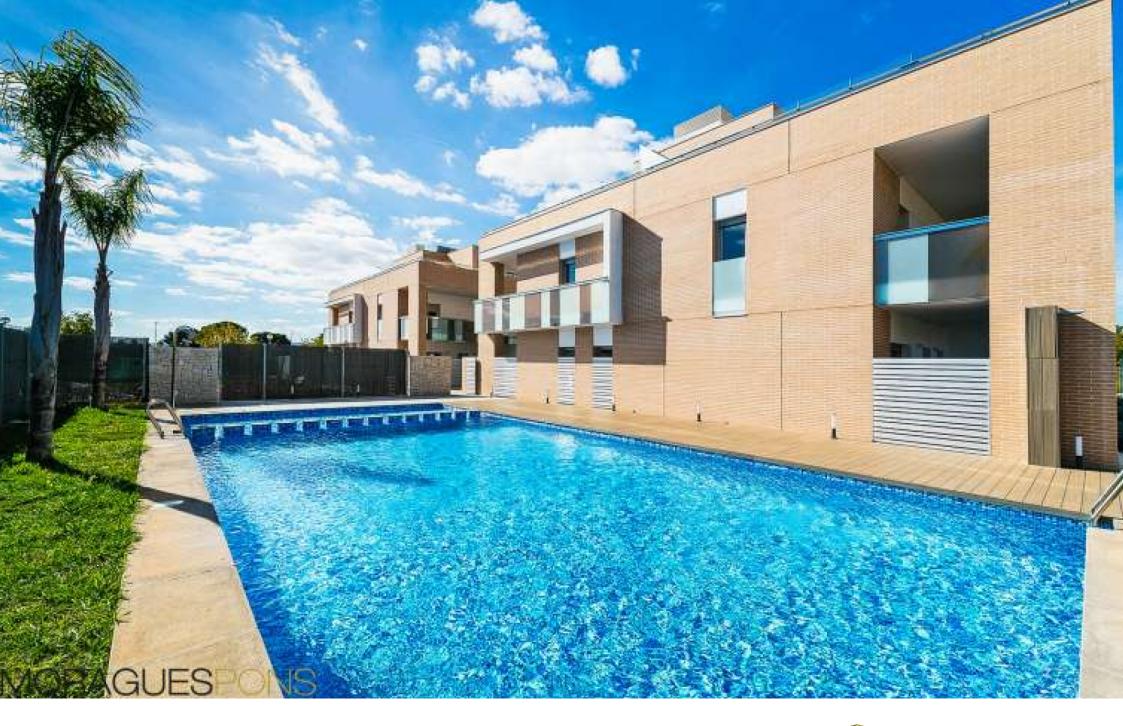

This second phase of the RESIDENCIAL "POU DEL MORO" finished its construction at the end of 2020, so it is ready to move in.

The commercial team of MORAGUESPONS Mediterranean Houses, begins with the sale of this second phase of homes; ground floors and first floors with 2 or 3 bedrooms with large terraces, with parking spaces, storage rooms, swimming pool and communal gardens.

With energy certification type B and with modern materials and construction systems, these new build flats are the alternative for living in what is already the new residential area of Jávea, both during the summer season and during the winter. As it is located next to all services, as we have a school and supermarket a few meters from the residential, pharmacy, wellness and sports centre, banks and shops.

Prices from € 260.000 with parking and storage room.

106M<sup>2</sup> BUILT

3 ROOMS

2 BATHROOMS

SWIMMING POOL

**TERRACE** 

**GARAGE** 

STORAGE ROOM