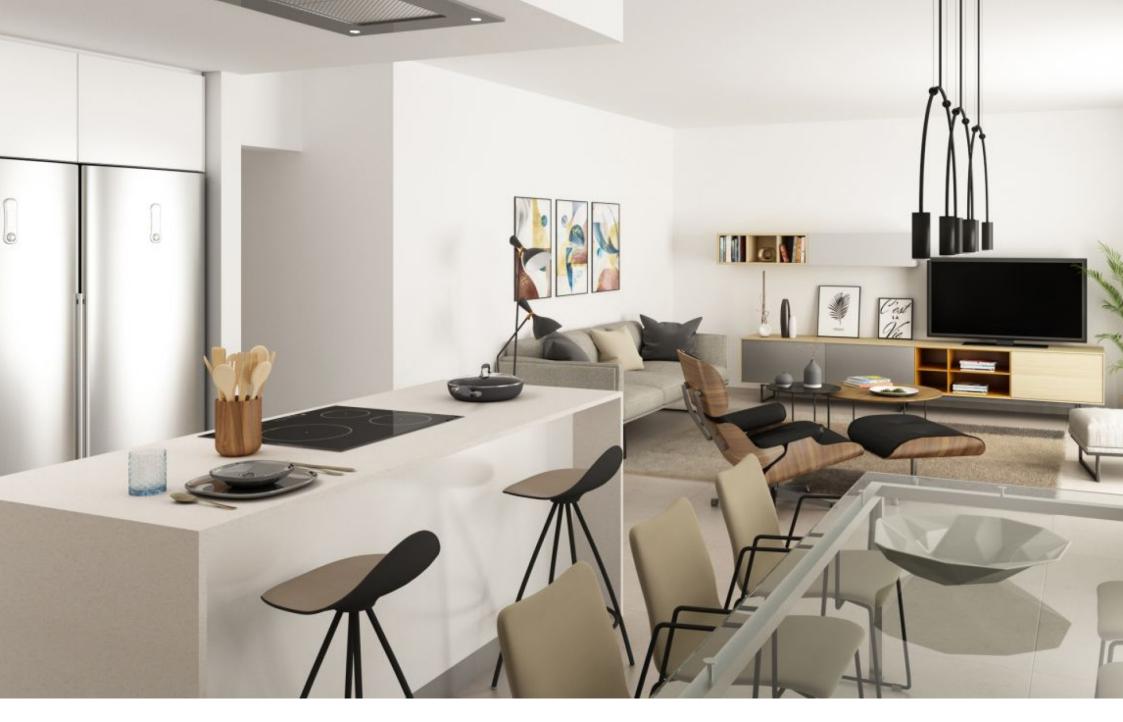

Amongst the construction qualities inside the properties we would like to highlight the large format paving and first brand Saloni type or similar, interior partitioning between rooms with dry partitioning system, with laminated plasterboard and rock wool to obtain superior acoustic and thermal insulation values. Large-format, top-quality Saloni or similar brand wall and floor coverings in kitchens and bathrooms, large-format, resin-type shower trays with low profiles, wall-hung washbasins. Kitchens with high and low furniture, island/peninsula, Bosh or similar appliances, possibility of choosing kitchen fronts and kitchen benches type Compac or similar. Reinforced and white lacquered front door as well as the interior ones, exterior carpentry in...