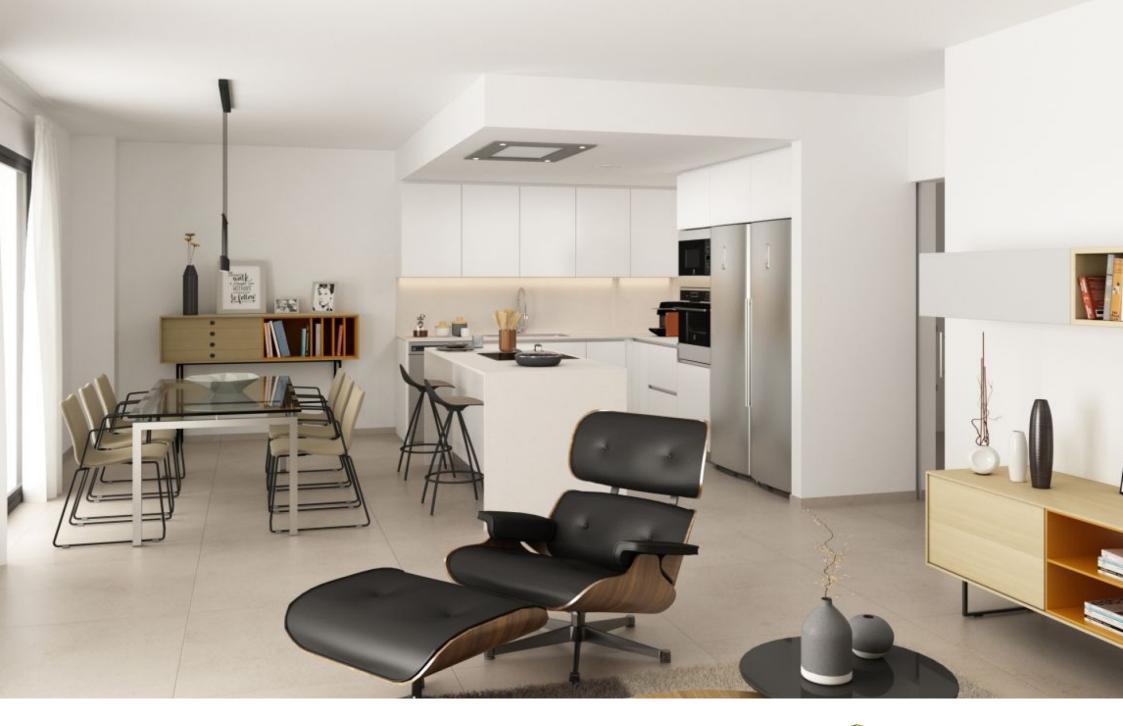

Amongst the construction qualities inside the properties we would like to highlight the large format paving and first brand Saloni type or similar, interior partitioning between rooms with dry partitioning system, with laminated plasterboard and rock wool to obtain superior acoustic and thermal insulation values. Large-format, top-quality Saloni or similar brand wall and floor coverings in kitchens and bathrooms, large-format, resin-type shower trays with low profiles, wall-hung washbasins. Kitchens with high and low furniture, island/peninsula, Bosh or similar appliances, possibility of choosing kitchen fronts and kitchen benches type Compac or similar. Reinforced and white lacquered front door as well as the interior ones, exterior carpentry in...