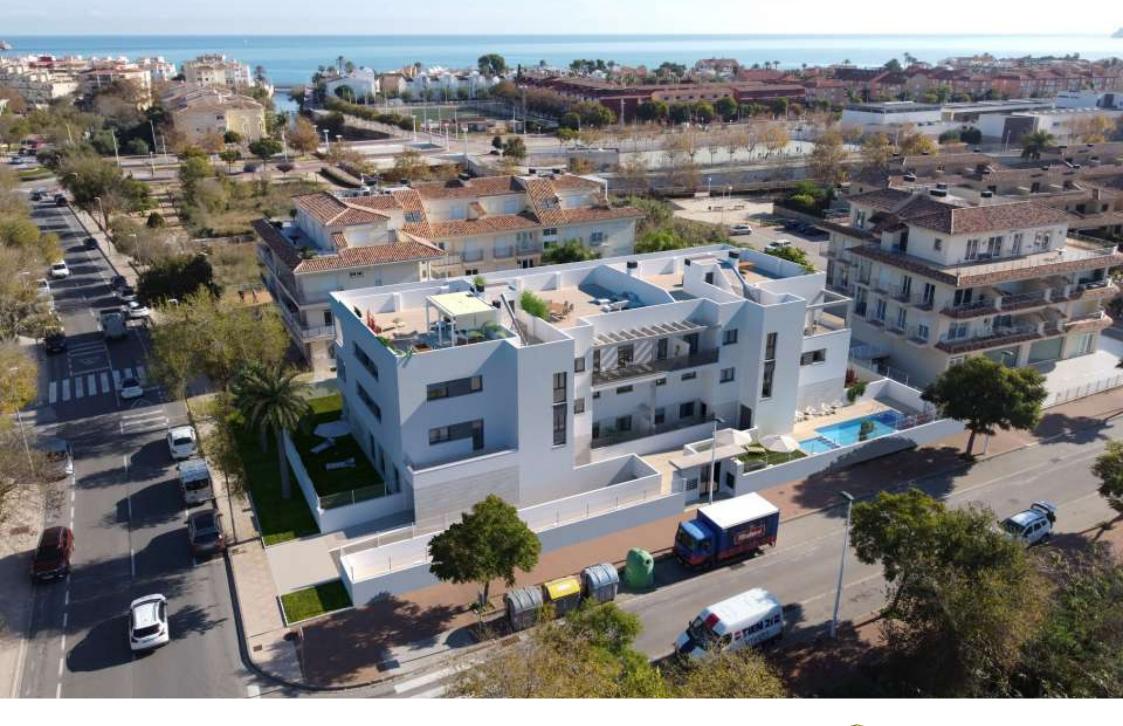

Residencial La Calma is now a reality. Located in the port of Jávea, just five minutes walk to the gravel beach. It consists of a total of eleven homes, divided into ground floor flats with large private gardens, first floor flats and duplex penthouses with large solariums. The properties have a total of 3 and 4 bedrooms with kitchens open to the dining room and living room, making them very

comfortable to live in. The basement with its much larger than normal parking spaces and the garden and swimming pool are part of the communal areas.

The construction of the residential La Calma is expected to start in december 2021 with a projected construction period of 18 months after which the properties will be notarised. This means that you will be able to enjoy your future home in the port of Jávea in october 2023.