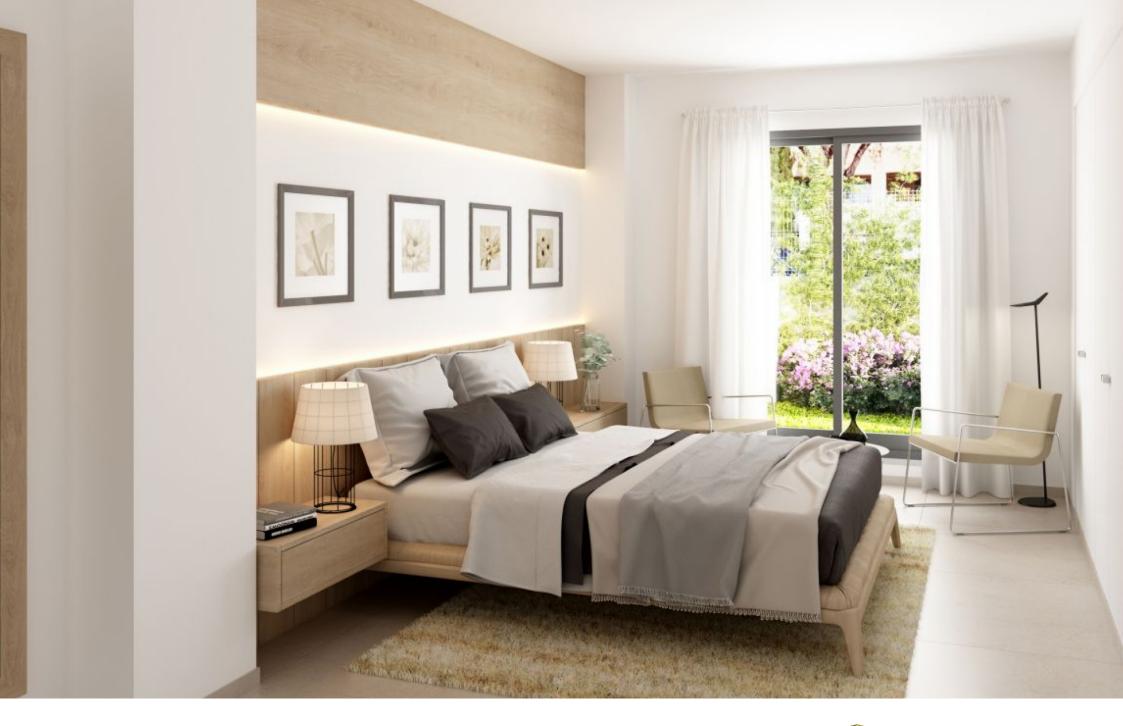

Amongst the construction qualities inside the properties we would like to highlight the large format paving and first brand Saloni type or similar, interior partitioning between rooms with dry partitioning system, with laminated plasterboard and rock wool to obtain superior acoustic and thermal insulation values. Large-format, top-quality Saloni or similar brand wall and floor coverings in kitchens and bathrooms, large-format, resin-type shower trays with low profiles, wall-hung washbasins. Kitchens with high and low furniture, island/peninsula, Bosh or similar appliances, possibility of choosing kitchen fronts and kitchen benches type Compac or similar. Reinforced and white lacquered front door as well as the interior ones, exterior carpentry in...