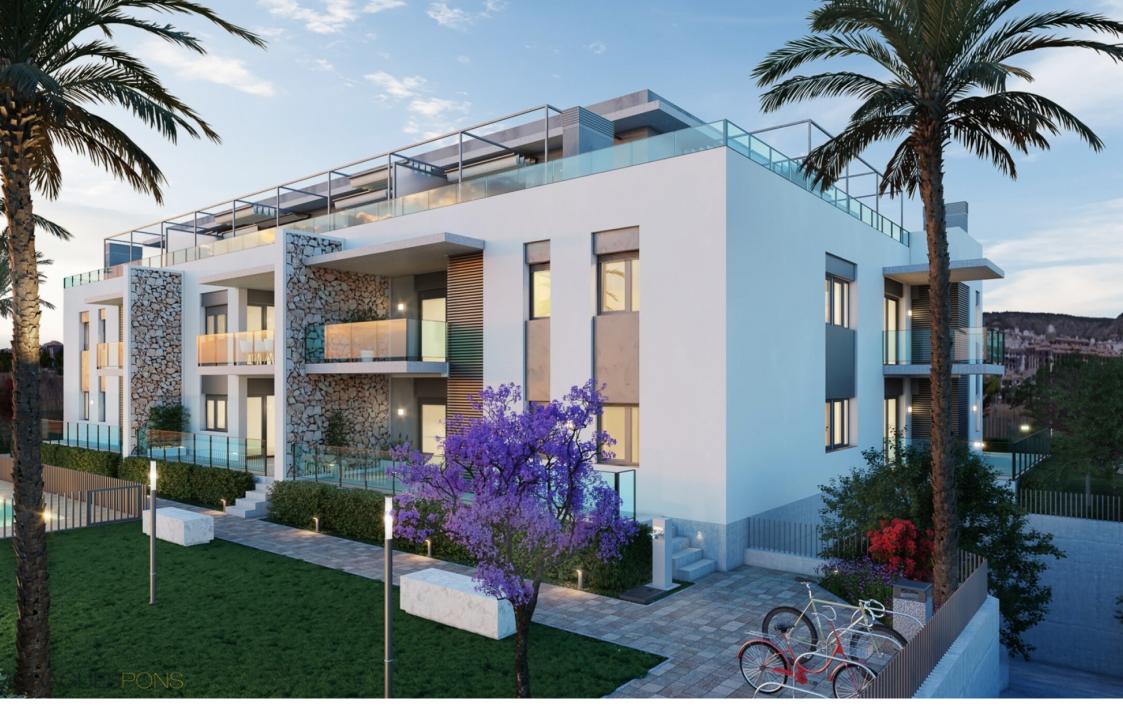

OLD TOWN CENTER, JÁVEA/XÀBIA - REF. TIME 1

The TimeLess Residential is currently under construction and is scheduled for key handover in December 2026.

Among the construction qualities in the interior of the homes we highlight the stone look rectified porcelain stoneware flooring throughout the house, exterior carpentry in lacquered aluminium with thermal bridge break. Motorised aluminium blinds in living rooms and bedrooms. Reinforced front door. Kitchen furniture in white stratified material with concealed handle, wall and base units, aluminium skirting board, worktop and front in compact quartz. Induction hob, multifunction oven, microwave, integrated filtering group of perimeter aspiration of first brand and dishwasher. Reinforced and white lacquered access door to the dwelling as well as the interior doors, rectified tiling in white ceramic material or soft colour, mirrors up to the ceiling on skirting board. Composite resin washbasins. Composite resin showers, thermostatic taps and glass partition. Domestic hot water by aerothermal heating, ducted air-conditioning, video entry phone, Legrand home automation system.