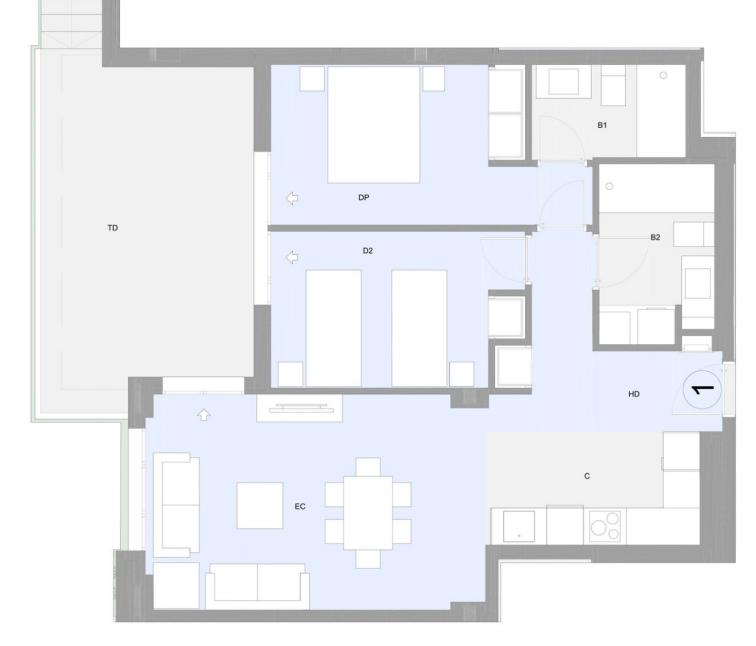

## CUADRO DE SUPERFICIES TABLE OF AREAS

TABLE OF AIRLES

| Superficie Útil Vivienda + Terraza Useful Area + Terrace Superficie Construida Vivienda + Terraza Building Plot Area + Terrace Superficie Construida + Comunes Building Plot Area + Common Spaces |                                       | 83,67 m <sup>2</sup><br>93,13 m <sup>2</sup><br>80,12 m <sup>2</sup> |    |                                             |                      |
|---------------------------------------------------------------------------------------------------------------------------------------------------------------------------------------------------|---------------------------------------|----------------------------------------------------------------------|----|---------------------------------------------|----------------------|
|                                                                                                                                                                                                   |                                       |                                                                      | HD | Hall acceso - Distribuidor<br>/ Access Hall | 7,04 m²              |
|                                                                                                                                                                                                   |                                       |                                                                      | EC | Estar/ Comedor / Living, Dining Room        | 19,22 m <sup>2</sup> |
| C                                                                                                                                                                                                 | Cocina / Kitchen                      | 6,46 m <sup>2</sup>                                                  |    |                                             |                      |
| DP                                                                                                                                                                                                | Dormitorio Principal / Master Bedroom | 11,85 m <sup>2</sup>                                                 |    |                                             |                      |
| D2                                                                                                                                                                                                | Dormitorio 2 / Bedroom 2              | 10,07 m <sup>2</sup>                                                 |    |                                             |                      |
| B1                                                                                                                                                                                                | Baño 1 / Bathroom 1                   | 3,86 m <sup>2</sup>                                                  |    |                                             |                      |
| B2                                                                                                                                                                                                | Baño 2 / Bathroom 2                   | 5,26 m <sup>2</sup>                                                  |    |                                             |                      |
| TD                                                                                                                                                                                                | Terraza Descubierta / Open Terrace    | 19.55 m <sup>2</sup>                                                 |    |                                             |                      |

Vivienda / House: 1 Planta / Floor: PLANTA BAJA GROUND FLOOR Escala / Scale: 0 1 2 3 4 5 m

+34 96 579 39 42 +34 634 067 549 info@moraguespons.es www.moraguespons.es M-F: 10:00-18:00

S: 10:00-14:00