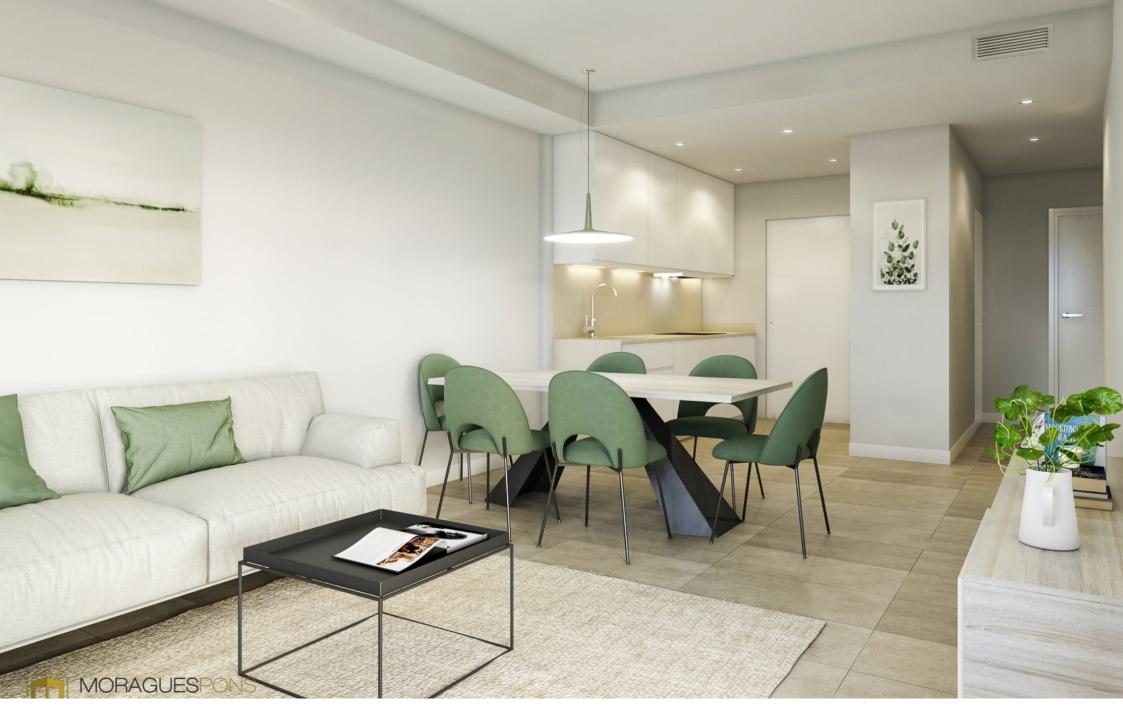

OLD TOWN CENTER, JÁVEA/XÀBIA - REF. TIME 1

The TimeLess Residential is currently under construction and is scheduled for key handover in December 2026.

Among the construction qualities in the interior of the homes we highlight the stone look rectified porcelain stoneware flooring throughout the house, exterior carpentry in lacquered aluminium with thermal bridge break. Motorised aluminium blinds in living rooms and bedrooms. Reinforced front door. Kitchen furniture in white stratified material with concealed handle, wall and base units, aluminium skirting board, worktop and front in compact quartz. Induction hob, multifunction oven, microwave, integrated filtering group of perimeter aspiration of first brand and dishwasher. Reinforced and white lacquered access door to the dwelling as well as the interior doors, rectified tiling in white ceramic material or soft colour, mirrors up to the ceiling on skirting board. Composite resin washbasins. Composite resin showers, thermostatic taps and glass partition. Domestic hot water by aerothermal heating, ducted air-conditioning, video entry phone, Legrand home automation system.