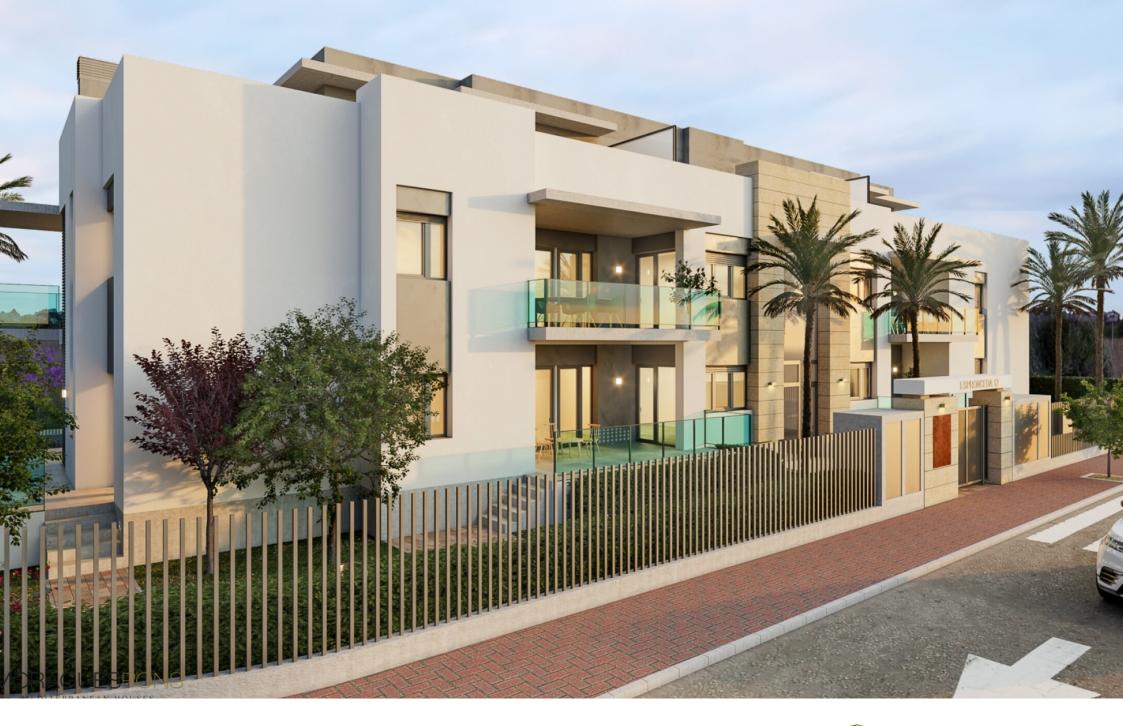

OLD TOWN CENTER, JÁVEA/XÀBIA - REF. TIME 1

The TimeLess Residential is currently under construction and is scheduled for key handover in December 2026.

Among the construction qualities in the interior of the homes we highlight the stone look rectified porcelain stoneware flooring throughout the house, exterior carpentry in lacquered aluminium with thermal bridge break. Motorised aluminium blinds in living rooms and bedrooms. Reinforced front door. Kitchen furniture in white stratified material with concealed handle, wall and base units, aluminium skirting board, worktop and front in compact quartz. Induction hob, multifunction oven, microwave, integrated filtering group of perimeter aspiration of first brand and dishwasher. Reinforced and white lacquered access door to the dwelling as well as the interior doors, rectified tiling in white ceramic material or soft colour, mirrors up to the ceiling on skirting board. Composite resin washbasins. Composite resin showers, thermostatic taps and glass partition. Domestic hot water by aerothermal heating, ducted air-conditioning, video entry phone, Legrand home automation system.