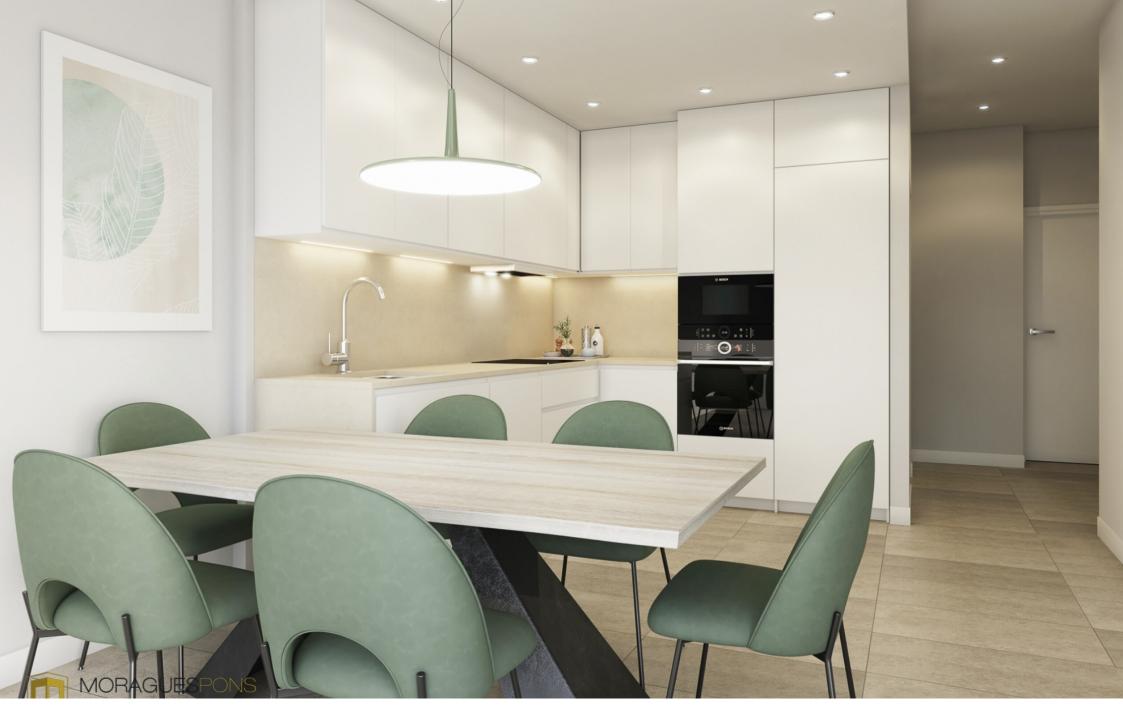

OLD TOWN CENTER, JÁVEA/XÀBIA - REF. TIME 1

The TimeLess Residential is currently under construction and is scheduled for key handover in December 2026.

Among the construction qualities in the interior of the homes we highlight the stone look rectified porcelain stoneware flooring throughout the house, exterior carpentry in lacquered aluminium with thermal bridge break. Motorised aluminium blinds in living rooms and bedrooms. Reinforced front door. Kitchen furniture in white stratified material with concealed handle, wall and base units, aluminium skirting board, worktop and front in compact quartz. Induction hob, multifunction oven, microwave, integrated filtering group of perimeter aspiration of first brand and dishwasher. Reinforced and white lacquered access door to the dwelling as well as the interior doors, rectified tiling in white ceramic material or soft colour, mirrors up to the ceiling on skirting board. Composite resin washbasins. Composite resin showers, thermostatic taps and glass partition. Domestic hot water by aerothermal heating, ducted air-conditioning, video entry phone, Legrand home automation system.