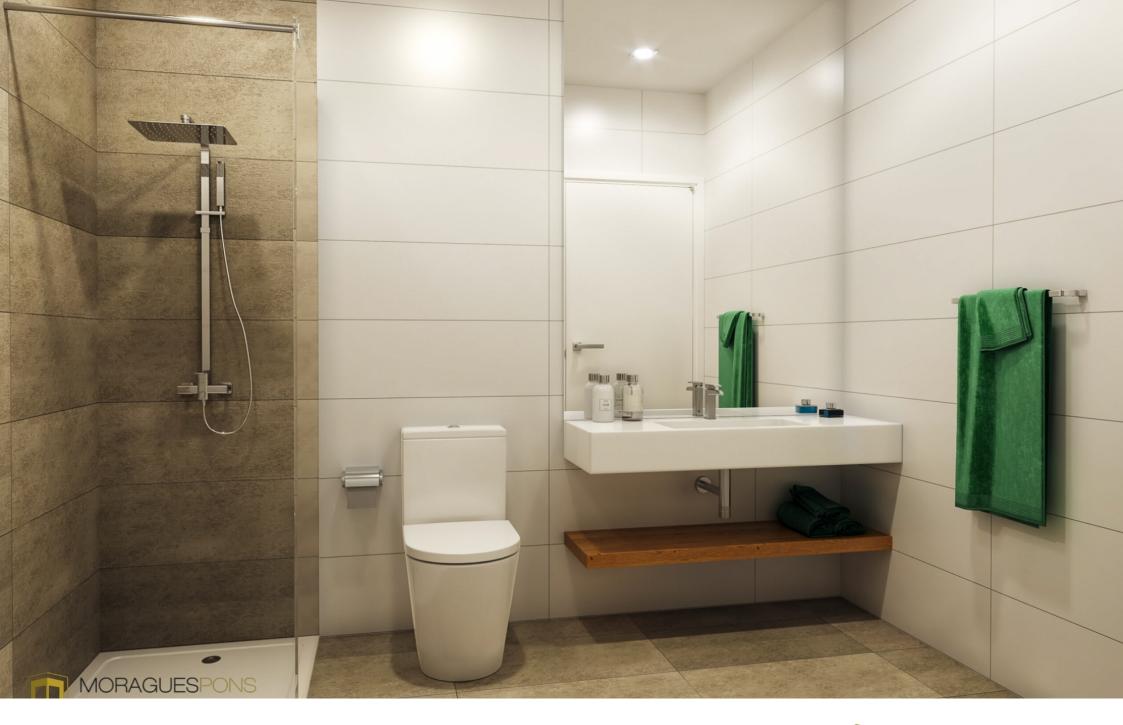

OLD TOWN CENTER, JÁVEA/XÀBIA - REF. TIME 1

The TimeLess Residential is currently under construction and is scheduled for key handover in December 2026.

Among the construction qualities in the interior of the homes we highlight the stone look rectified porcelain stoneware flooring throughout the house, exterior carpentry in lacquered aluminium with thermal bridge break. Motorised aluminium blinds in living rooms and bedrooms. Reinforced front door. Kitchen furniture in white stratified material with concealed handle, wall and base units, aluminium skirting board, worktop and front in compact quartz. Induction hob, multifunction oven, microwave, integrated filtering group of perimeter aspiration of first brand and dishwasher. Reinforced and white lacquered access door to the dwelling as well as the interior doors, rectified tiling in white ceramic material or soft colour, mirrors up to the ceiling on skirting board. Composite resin washbasins. Composite resin showers, thermostatic taps and glass partition. Domestic hot water by aerothermal heating, ducted air-conditioning, video entry phone, Legrand home automation system.

2 BATHROOMS

SWIMMING POOL

**GARDEN** 

**TERRACE** 

**GARAGE** 

STORAGE ROOM