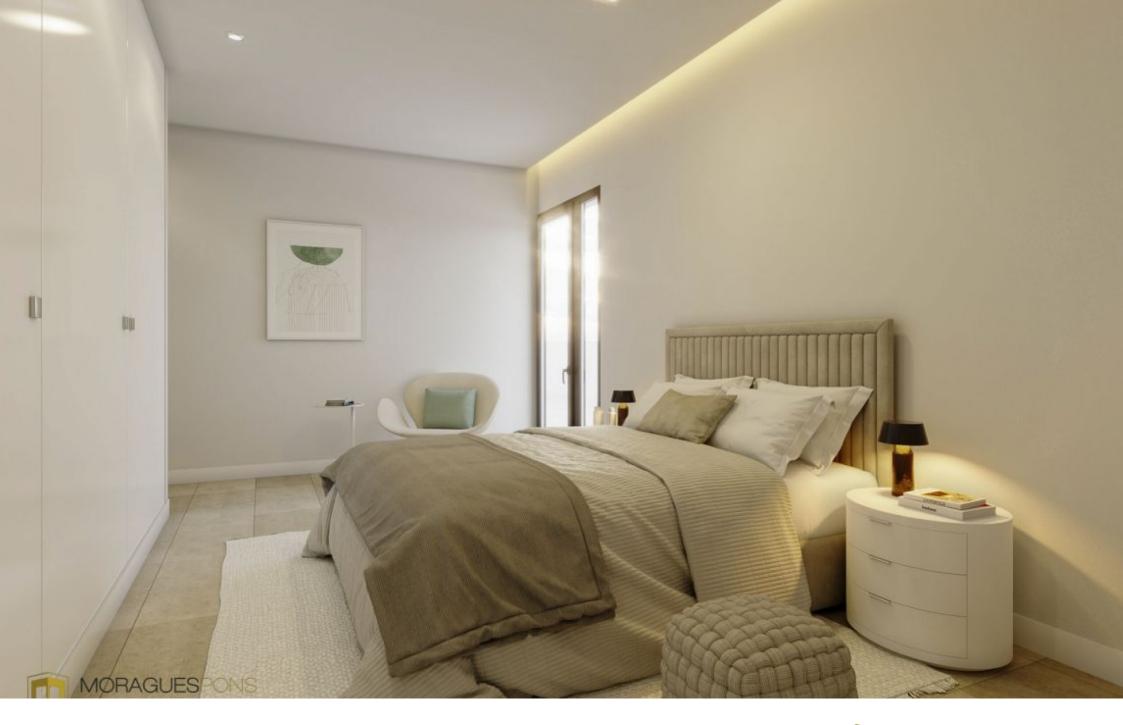

The TimeLess Residential is currently under construction and is scheduled for key handover in December 2026.

The structural qualities inside the houses include flooring made of rectified stone-effect porcelain stoneware throughout the house, exterior joinery made of lacquered aluminium with thermal bridge interruption. Motorised aluminium blinds in the living rooms and bedrooms. Reinforced entrance door. Kitchen units in white laminate with concealed handle, upper and lower units, aluminium skirting board, worktop and front in compact quartz. Induction hob, multifunction oven, microwave, first brand integrated filter group and dishwasher. Reinforced and white lacquered access door to the flat as well as the interior doors, rectified tiles in white ceramic material or in a soft colour, mirror up to the ceiling on the skirting board. Composite resin washbasin. Composite resin showers, thermostatic taps and glass enclosure. Water heating by aerothermal heating, air conditioning with ducting, video intercom, Legrand home automation system.