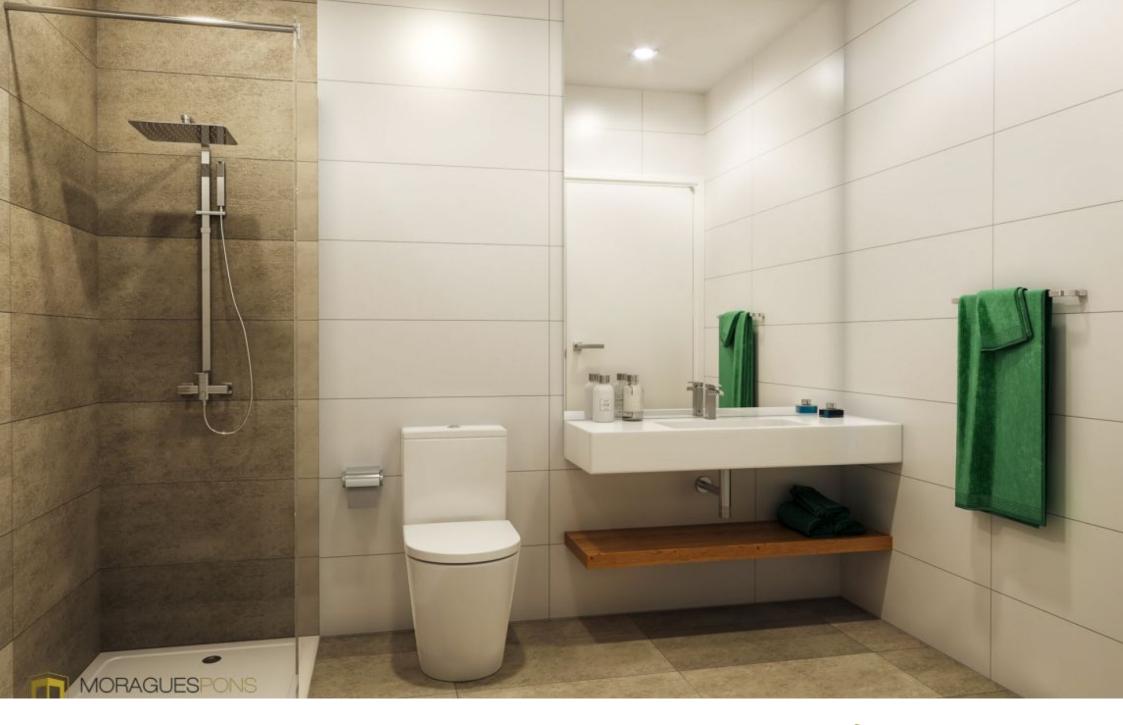

The TimeLess Residential is currently under construction and is scheduled for key handover in December 2026.

The structural qualities inside the houses include flooring made of rectified stone-effect porcelain stoneware throughout the house, exterior joinery made of lacquered aluminium with thermal bridge interruption. Motorised aluminium blinds in the living rooms and bedrooms. Reinforced entrance door. Kitchen units in white laminate with concealed handle, upper and lower units, aluminium skirting board, worktop and front in compact quartz. Induction hob, multifunction oven, microwave, first brand integrated filter group and dishwasher. Reinforced and white lacquered access door to the flat as well as the interior doors, rectified tiles in white ceramic material or in a soft colour, mirror up to the ceiling on the skirting board. Composite resin washbasin. Composite resin showers, thermostatic taps and glass enclosure. Water heating by aerothermal heating, air conditioning with ducting, video intercom, Legrand home automation system.