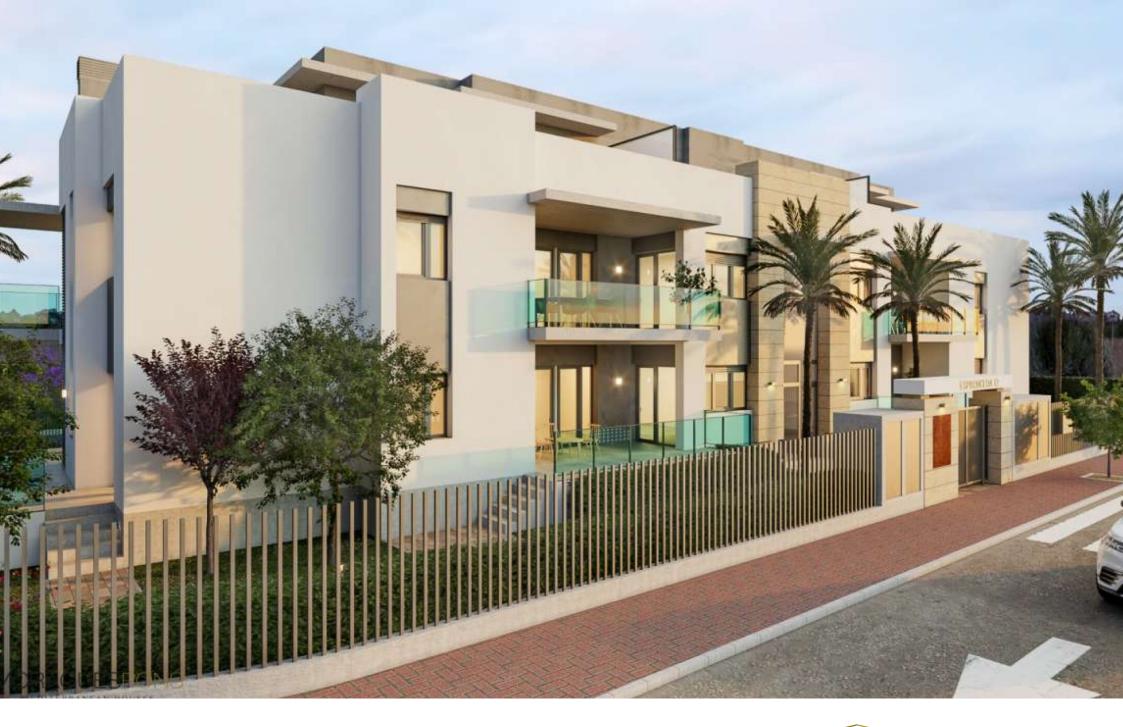

The TimeLess Residential is currently under construction and is scheduled for key handover in December 2026.

The structural qualities inside the houses include flooring made of rectified stone-effect porcelain stoneware throughout the house, exterior joinery made of lacquered aluminium with thermal bridge interruption. Motorised aluminium blinds in the living rooms and bedrooms. Reinforced entrance door. Kitchen units in white laminate with concealed handle, upper and lower units, aluminium skirting board, worktop and front in compact quartz. Induction hob, multifunction oven, microwave, first brand integrated filter group and dishwasher. Reinforced and white lacquered access door to the flat as well as the interior doors, rectified tiles in white ceramic material or in a soft colour, mirror up to the ceiling on the skirting board. Composite resin washbasin. Composite resin showers, thermostatic taps and glass enclosure. Water heating by aerothermal heating, air conditioning with ducting, video intercom, Legrand home automation system.