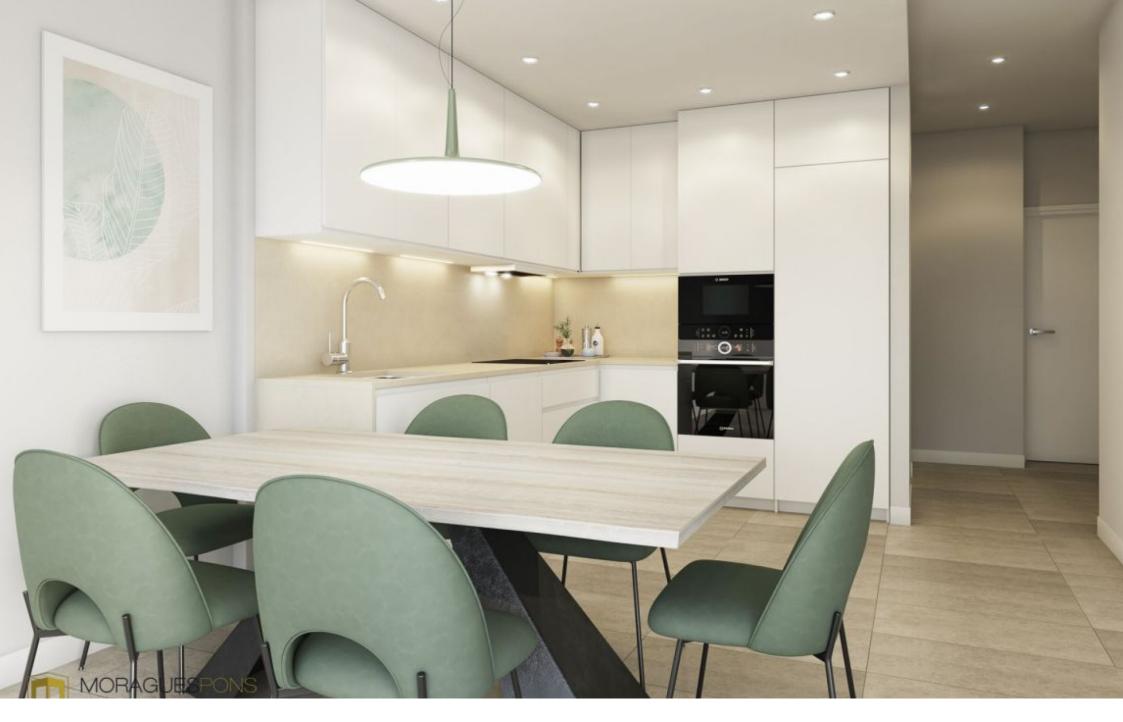

The TimeLess Residential is currently under construction and is scheduled for key handover in December 2026.

The structural qualities inside the houses include flooring made of rectified stone-effect porcelain stoneware throughout the house, exterior joinery made of lacquered aluminium with thermal bridge interruption. Motorised aluminium blinds in the living rooms and bedrooms. Reinforced entrance door. Kitchen units in white laminate with concealed handle, upper and lower units, aluminium skirting board, worktop and front in compact quartz. Induction hob, multifunction oven, microwave, first brand integrated filter group and dishwasher. Reinforced and white lacquered access door to the flat as well as the interior doors, rectified tiles in white ceramic material or in a soft colour, mirror up to the ceiling on the skirting board. Composite resin washbasin. Composite resin showers, thermostatic taps and glass enclosure. Water heating by aerothermal heating, air conditioning with ducting, video intercom, Legrand home automation system.