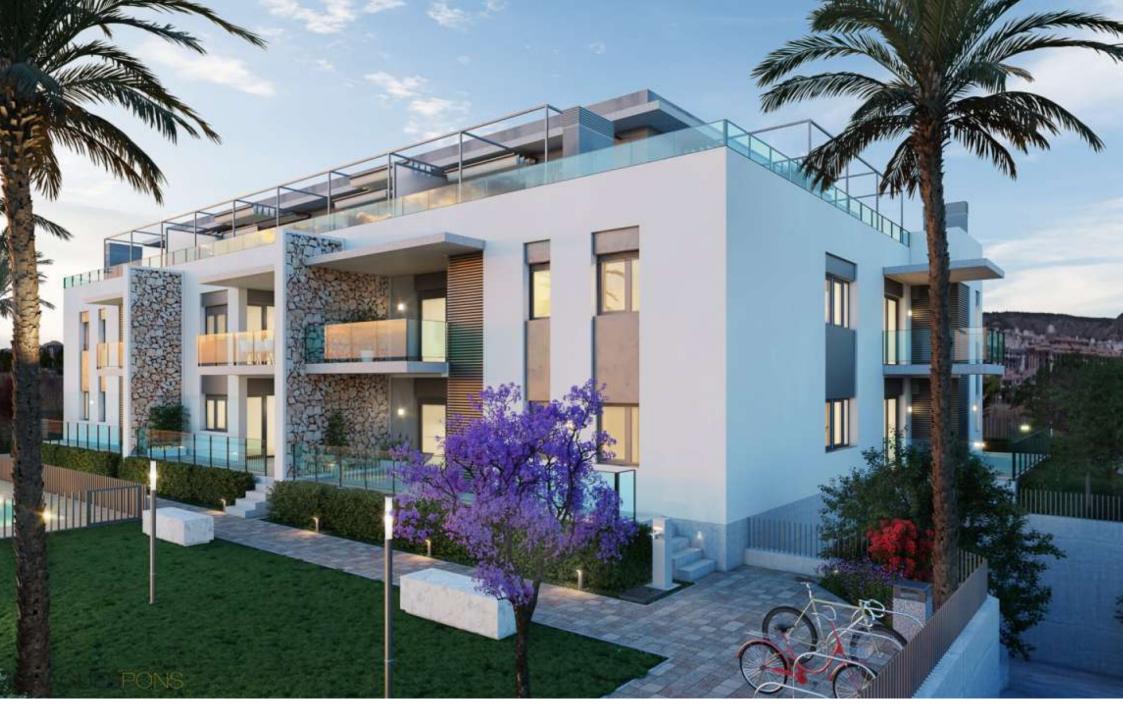

The TimeLess Residential is currently under construction and is scheduled for key handover in December 2026.

The structural qualities inside the houses include flooring made of rectified stone-effect porcelain stoneware throughout the house, exterior joinery made of lacquered aluminium with thermal bridge interruption. Motorised aluminium blinds in the living rooms and bedrooms. Reinforced entrance door. Kitchen units in white laminate with concealed handle, upper and lower units, aluminium skirting board, worktop and front in compact quartz. Induction hob, multifunction oven, microwave, first brand integrated filter group and dishwasher. Reinforced and white lacquered access door to the flat as well as the interior doors, rectified tiles in white ceramic material or in a soft colour, mirror up to the ceiling on the skirting board. Composite resin washbasin. Composite resin showers, thermostatic taps and glass enclosure. Water heating by aerothermal heating, air conditioning with ducting, video intercom, Legrand home automation system.