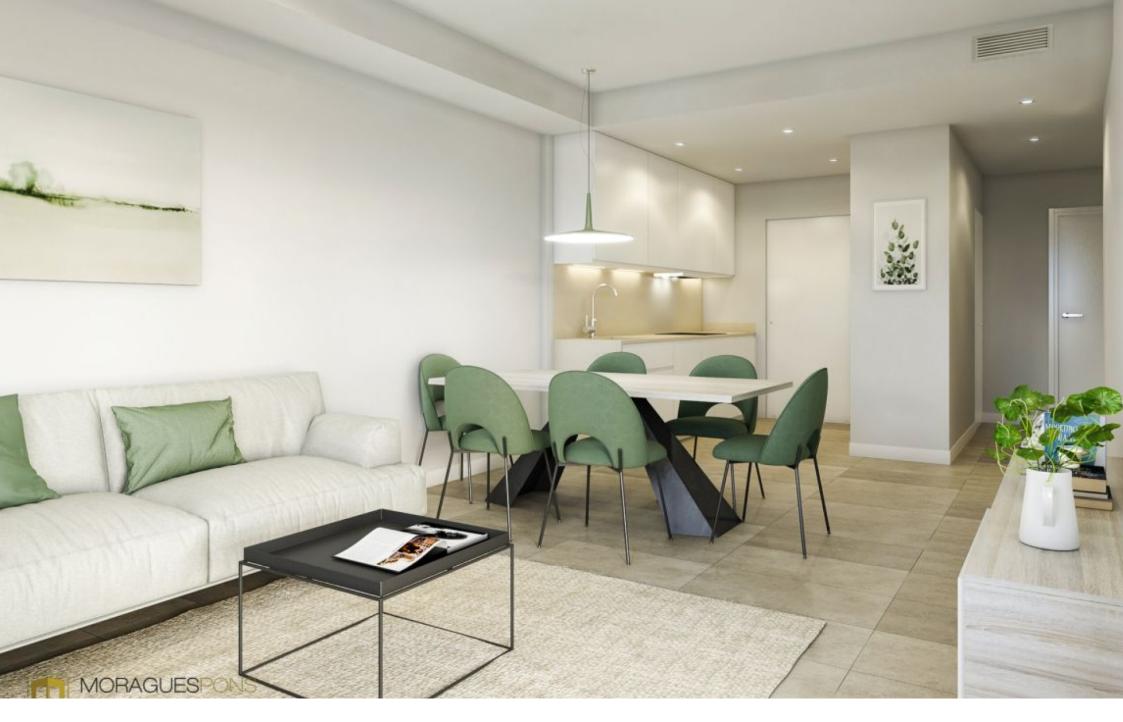

The TimeLess Residential is currently under construction and is scheduled for key handover in December 2026.

The structural qualities inside the houses include flooring made of rectified stone-effect porcelain stoneware throughout the house, exterior joinery made of lacquered aluminium with thermal bridge interruption. Motorised aluminium blinds in the living rooms and bedrooms. Reinforced entrance door. Kitchen units in white laminate with concealed handle, upper and lower units, aluminium skirting board, worktop and front in compact quartz. Induction hob, multifunction oven, microwave, first brand integrated filter group and dishwasher. Reinforced and white lacquered access door to the flat as well as the interior doors, rectified tiles in white ceramic material or in a soft colour, mirror up to the ceiling on the skirting board. Composite resin washbasin. Composite resin showers, thermostatic taps and glass enclosure. Water heating by aerothermal heating, air conditioning with ducting, video intercom, Legrand home automation system.