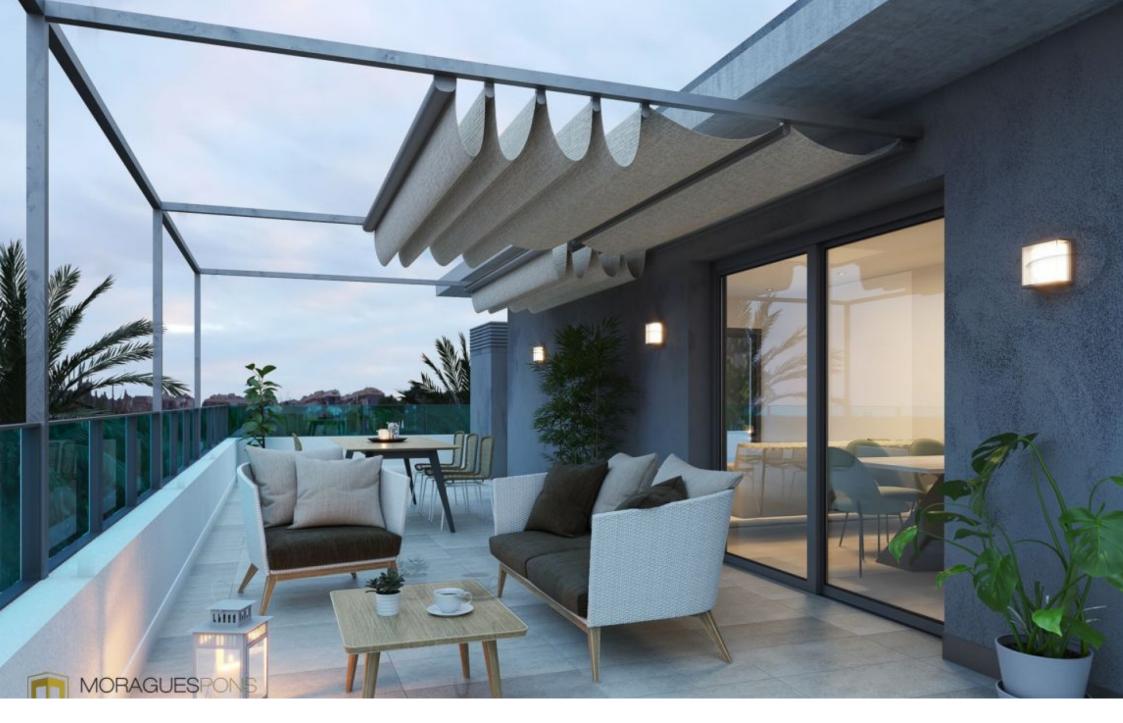

Newly built ground floor flat for sale in Jávea OLD TOWN CENTER, JÁVEA/XÀBIA – REF. TIME 12

The TimeLess Residential is currently under construction and is scheduled for key handover in December 2026.

The structural qualities inside the houses include flooring made of rectified stoneeffect porcelain stoneware throughout the house, exterior joinery made of lacquered aluminium with thermal bridge interruption. Motorised aluminium blinds in the living rooms and bedrooms. Reinforced entrance door. Kitchen units in white laminate with concealed handle, upper and lower units, aluminium skirting board, worktop and front in compact quartz. Induction hob, multifunction oven, microwave, first brand integrated filter group and dishwasher. Reinforced and white lacquered access door to the flat as well as the interior doors, rectified tiles in white ceramic material or in a soft colour, mirror up to the ceiling on the skirting board. Composite resin washbasin. Composite resin showers, thermostatic taps and glass enclosure. Water heating by aerothermal heating, air conditioning with ducting, video intercom, Legrand home automation system.

Hybrid system consisting of air supply via the façade and forced extraction with individual extractors for each flat.

Please feel free to contact us for further information.

| € 450,000               |
|-------------------------|
| 116M <sup>2</sup> BUILT |
| 3 ROOMS                 |
| 2 BATHROOMS             |
| SWIMMING POOL           |
| GARDEN                  |
| TERRACE                 |
| GARAGE                  |
| STORAGE ROOM            |