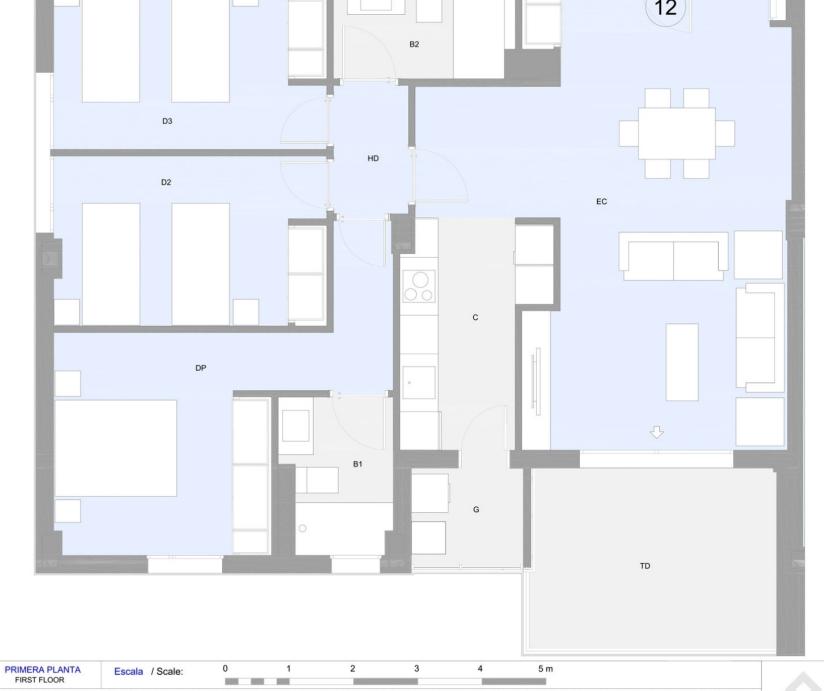

## CUADRO DE SUPERFICIES TABLE OF AREAS

Vivienda / House:

| Superfi                                                                                  | 116.28 m <sup>2</sup>                                                       |                                                                     |  |
|------------------------------------------------------------------------------------------|-----------------------------------------------------------------------------|---------------------------------------------------------------------|--|
| Building Plot Area + Terrace                                                             |                                                                             | 110,20 11                                                           |  |
| Superficie Construida + Comunes 115,10 m²   Building Plot Area + Common Spaces 115,10 m² |                                                                             |                                                                     |  |
| HD                                                                                       | Hall acceso - Distribuidor<br>/ Access Hall                                 | 2,35 m²                                                             |  |
| EC                                                                                       | Estar/ Comedor                                                              | 32,65 m <sup>2</sup>                                                |  |
| C                                                                                        | Cocina / Kitchen                                                            | 7,13 m <sup>2</sup>                                                 |  |
| C                                                                                        |                                                                             | 15.01 m <sup>2</sup>                                                |  |
| DP                                                                                       | Dormitorio Principal / Master Bedroom                                       | 1 15,0111                                                           |  |
| -                                                                                        | Dormitorio Principal / Master Bedroom<br>Dormitorio 2 / Bedroom 2           | 11,14 m <sup>2</sup>                                                |  |
| DP                                                                                       |                                                                             |                                                                     |  |
| DP<br>D2                                                                                 | Dormitorio 2 / Bedroom 2                                                    | 11,14 m <sup>2</sup>                                                |  |
| DP<br>D2<br>D3                                                                           | Dormitorio 2 / Bedroom 2<br>Dormitorio 3 / Bedroom 3                        | 11,14 m <sup>2</sup><br>11,22 m <sup>2</sup>                        |  |
| DP<br>D2<br>D3<br>B1                                                                     | Dormitorio 2 / Bedroom 2<br>Dormitorio 3 / Bedroom 3<br>Baño 1 / Bathroom 1 | 11,14 m <sup>2</sup><br>11,22 m <sup>2</sup><br>4,00 m <sup>2</sup> |  |

12

Planta / Floor:

\*El presente plano no es definitivo, ya que ha sido elaborado conforme al Proyecto Básico del Edificio y, por tanto, TIMELESS PROPERTIES se reserva la facultad de incluir las modificaciones necesarias por exigencias técnicas y/o jurídicas u ordenadas por cualesquiera administraciones u organismo públicos, ajustándolos en todo