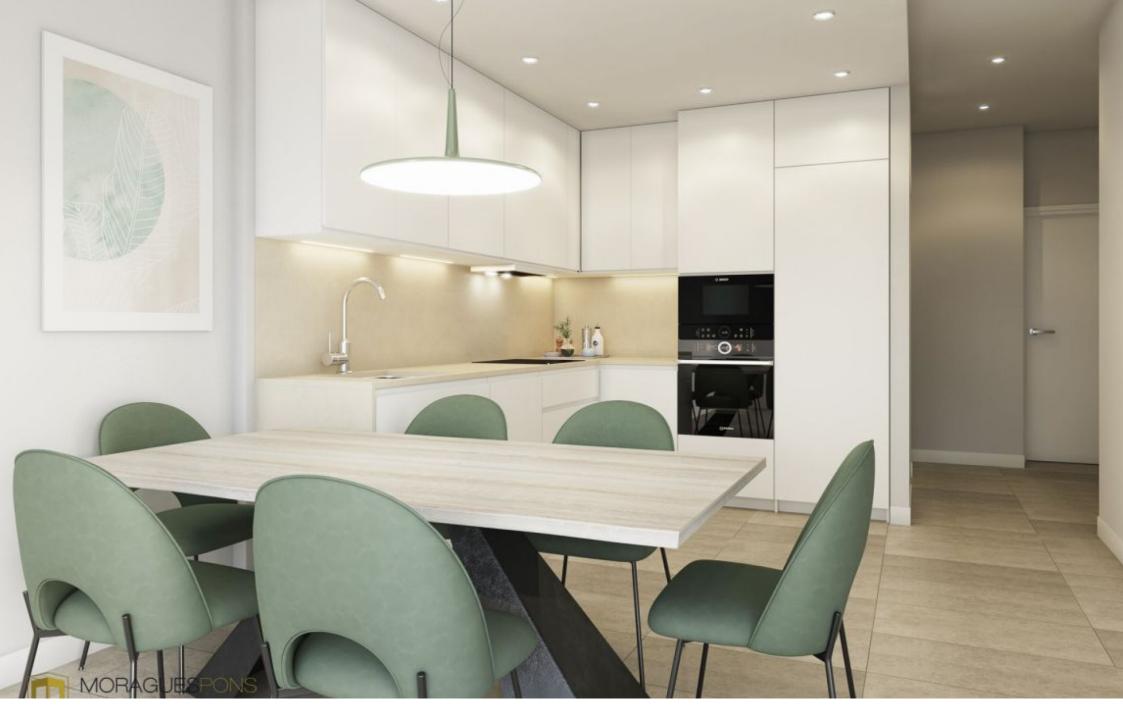

Newly built ground floor flat for sale in Jávea OLD TOWN CENTER, JÁVEA/XÀBIA – REF. TIME 12

The TimeLess Residential is currently under construction and is scheduled for key handover in December 2026.

The structural qualities inside the houses include flooring made of rectified stoneeffect porcelain stoneware throughout the house, exterior joinery made of lacquered aluminium with thermal bridge interruption. Motorised aluminium blinds in the living rooms and bedrooms. Reinforced entrance door. Kitchen units in white laminate with concealed handle, upper and lower units, aluminium skirting board, worktop and front in compact quartz. Induction hob, multifunction oven, microwave, first brand integrated filter group and dishwasher. Reinforced and white lacquered access door to the flat as well as the interior doors, rectified tiles in white ceramic material or in a soft colour, mirror up to the ceiling on the skirting board. Composite resin washbasin. Composite resin showers, thermostatic taps and glass enclosure. Water heating by aerothermal heating, air conditioning with ducting, video intercom, Legrand home automation system.