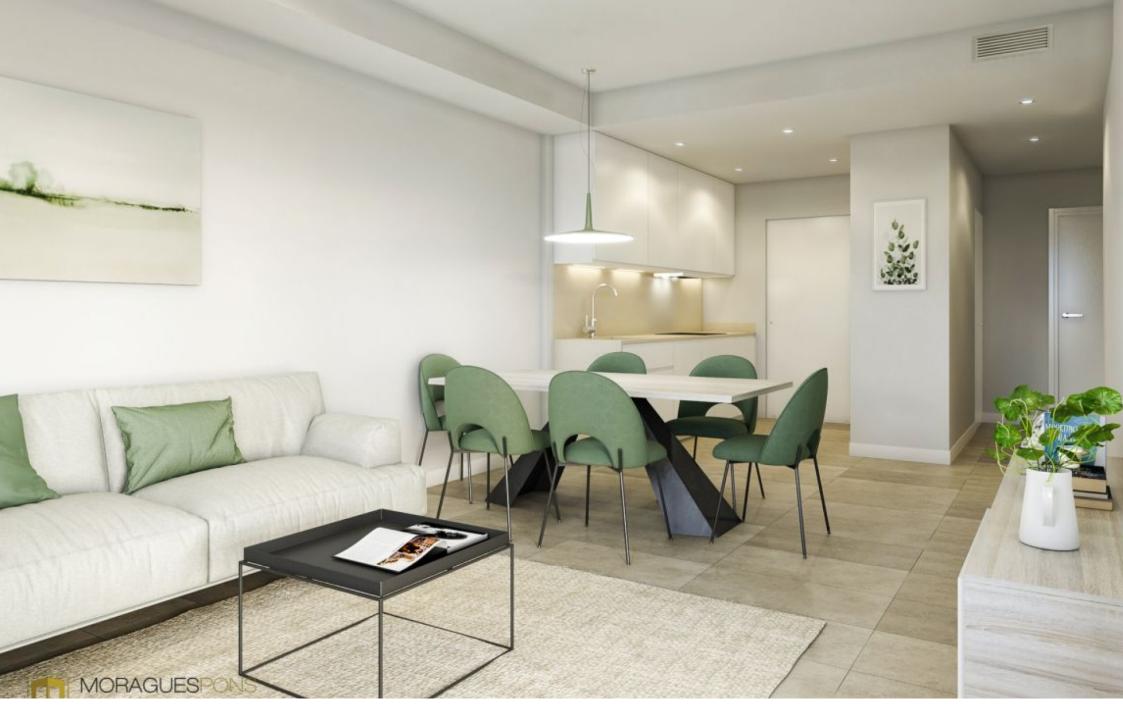

Newly built ground floor flat for sale in Jávea OLD TOWN CENTER, JÁVEA/XÀBIA – REF. TIME 12

The TimeLess Residential is currently under construction and is scheduled for key handover in December 2026.

The structural qualities inside the houses include flooring made of rectified stoneeffect porcelain stoneware throughout the house, exterior joinery made of lacquered aluminium with thermal bridge interruption. Motorised aluminium blinds in the living rooms and bedrooms. Reinforced entrance door. Kitchen units in white laminate with concealed handle, upper and lower units, aluminium skirting board, worktop and front in compact quartz. Induction hob, multifunction oven, microwave, first brand integrated filter group and dishwasher. Reinforced and white lacquered access door to the flat as well as the interior doors, rectified tiles in white ceramic material or in a soft colour, mirror up to the ceiling on the skirting board. Composite resin washbasin. Composite resin showers, thermostatic taps and glass enclosure. Water heating by aerothermal heating, air conditioning with ducting, video intercom, Legrand home automation system.