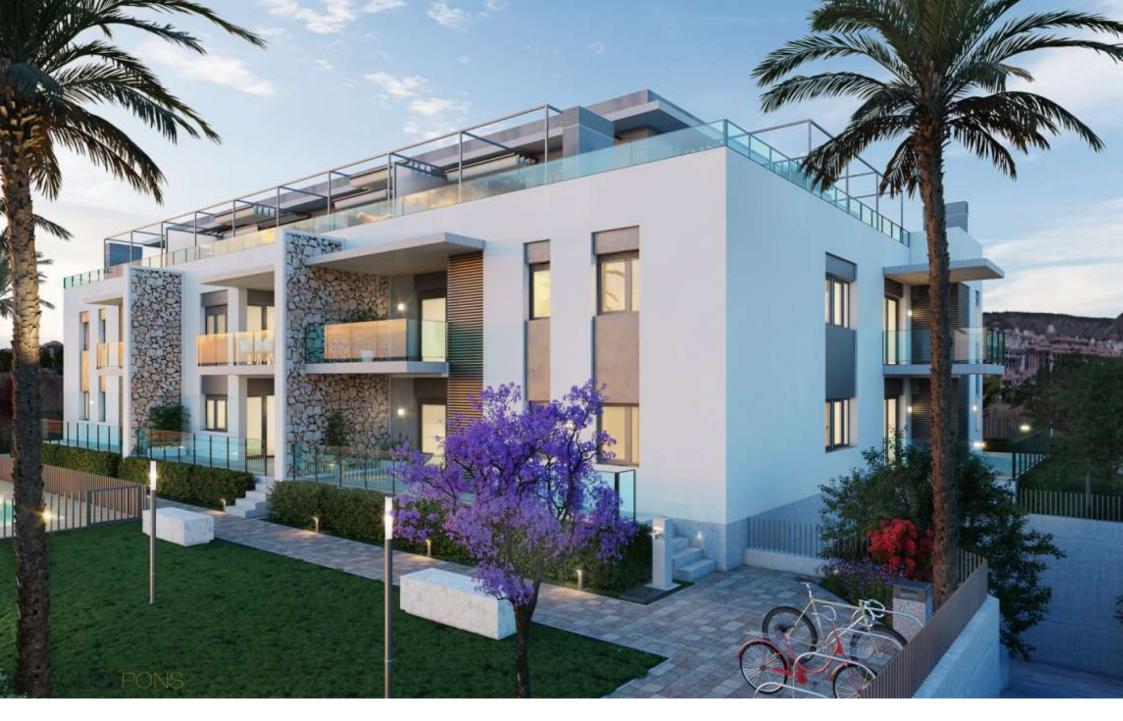

Newly built ground floor flat for sale in Jávea OLD TOWN CENTER, JÁVEA/XÀBIA – REF. TIME 12

The TimeLess Residential is currently under construction and is scheduled for key handover in December 2026.

The structural qualities inside the houses include flooring made of rectified stoneeffect porcelain stoneware throughout the house, exterior joinery made of lacquered aluminium with thermal bridge interruption. Motorised aluminium blinds in the living rooms and bedrooms. Reinforced entrance door. Kitchen units in white laminate with concealed handle, upper and lower units, aluminium skirting board, worktop and front in compact quartz. Induction hob, multifunction oven, microwave, first brand integrated filter group and dishwasher. Reinforced and white lacquered access door to the flat as well as the interior doors, rectified tiles in white ceramic material or in a soft colour, mirror up to the ceiling on the skirting board. Composite resin washbasin. Composite resin showers, thermostatic taps and glass enclosure. Water heating by aerothermal heating, air conditioning with ducting, video intercom, Legrand home automation system.

Hybrid system consisting of air supply via the façade and forced extraction with individual extractors for each flat.

Please feel free to contact us for further information.

| € 450,000               |
|-------------------------|
| 116M <sup>2</sup> BUILT |
| 3 ROOMS                 |
| 2 BATHROOMS             |
| SWIMMING POOL           |
| GARDEN                  |
| TERRACE                 |
| GARAGE                  |
| STORAGE ROOM            |