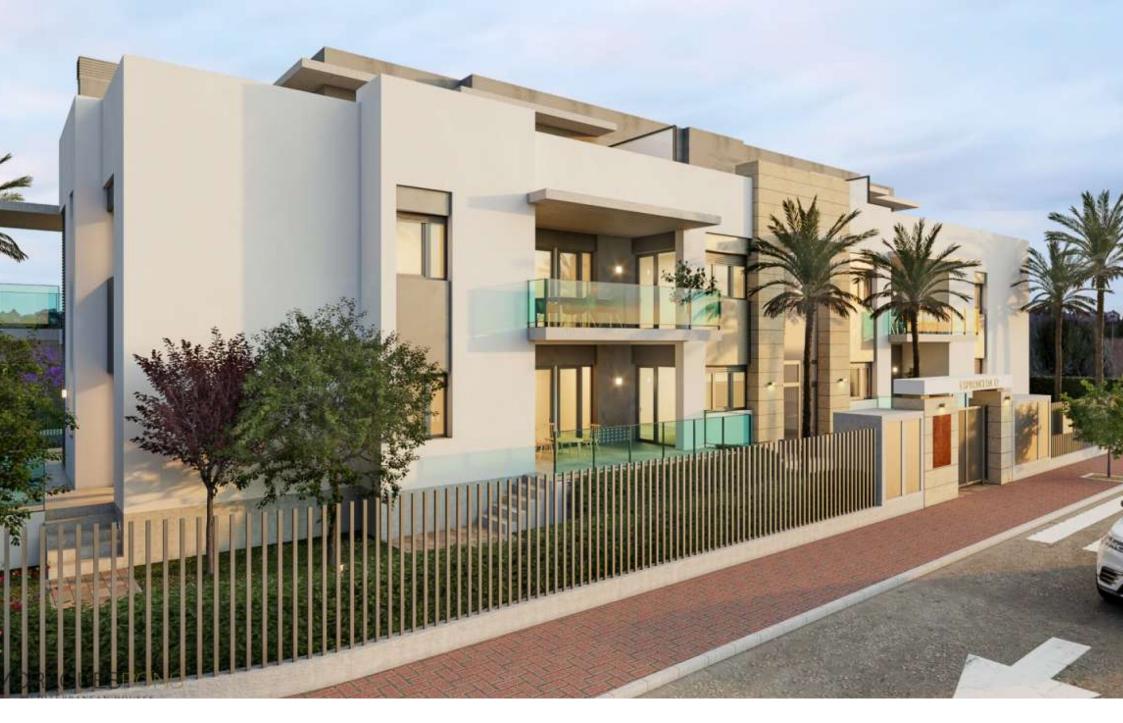

Newly built ground floor flat for sale in Jávea OLD TOWN CENTER, JÁVEA/XÀBIA – REF. TIME 12

The TimeLess Residential is currently under construction and is scheduled for key handover in December 2026.

The structural qualities inside the houses include flooring made of rectified stoneeffect porcelain stoneware throughout the house, exterior joinery made of lacquered aluminium with thermal bridge interruption. Motorised aluminium blinds in the living rooms and bedrooms. Reinforced entrance door. Kitchen units in white laminate with concealed handle, upper and lower units, aluminium skirting board, worktop and front in compact quartz. Induction hob, multifunction oven, microwave, first brand integrated filter group and dishwasher. Reinforced and white lacquered access door to the flat as well as the interior doors, rectified tiles in white ceramic material or in a soft colour, mirror up to the ceiling on the skirting board. Composite resin washbasin. Composite resin showers, thermostatic taps and glass enclosure. Water heating by aerothermal heating, air conditioning with ducting, video intercom, Legrand home automation system.

Hybrid system consisting of air supply via the façade and forced extraction with individual extractors for each flat.

Please feel free to contact us for further information.

| € 450,000               |
|-------------------------|
| 116M <sup>2</sup> BUILT |
| 3 ROOMS                 |
| 2 BATHROOMS             |
| SWIMMING POOL           |
| GARDEN                  |
| TERRACE                 |
| GARAGE                  |
| STORAGE ROOM            |