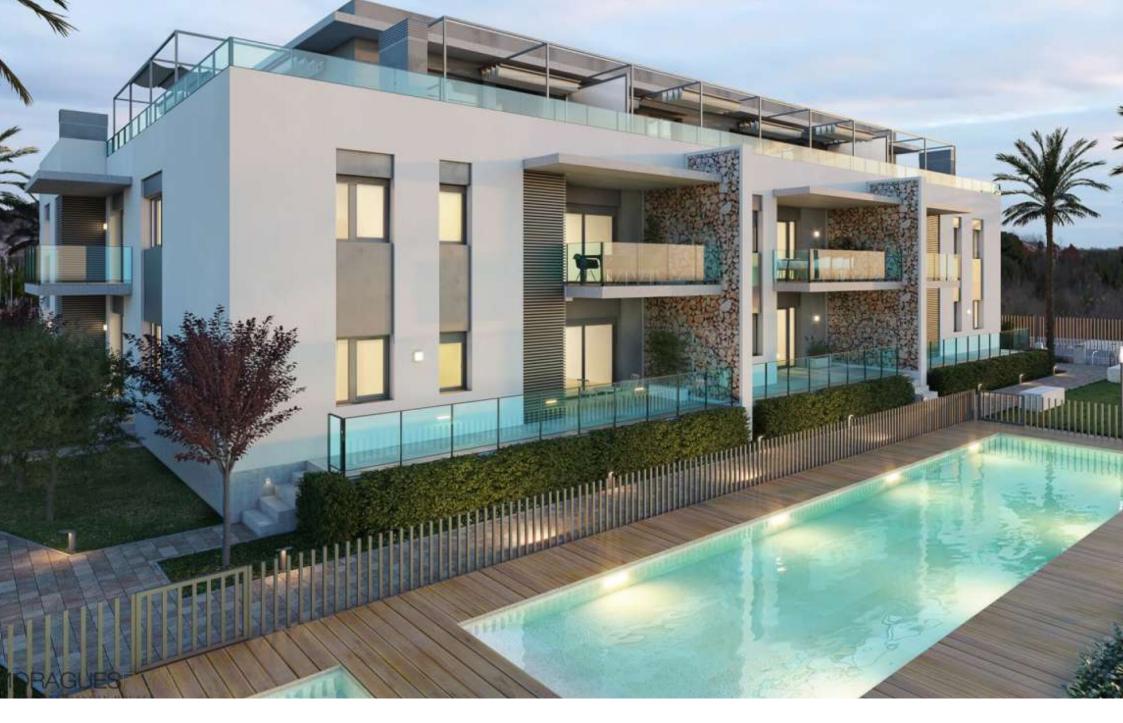

Newly built ground floor flat for sale in Jávea OLD TOWN CENTER, JÁVEA/XÀBIA – REF. TIME 12

The TimeLess Residential is currently under construction and is scheduled for key handover in December 2026.

The structural qualities inside the houses include flooring made of rectified stoneeffect porcelain stoneware throughout the house, exterior joinery made of lacquered aluminium with thermal bridge interruption. Motorised aluminium blinds in the living rooms and bedrooms. Reinforced entrance door. Kitchen units in white laminate with concealed handle, upper and lower units, aluminium skirting board, worktop and front in compact quartz. Induction hob, multifunction oven, microwave, first brand integrated filter group and dishwasher. Reinforced and white lacquered access door to the flat as well as the interior doors, rectified tiles in white ceramic material or in a soft colour, mirror up to the ceiling on the skirting board. Composite resin washbasin. Composite resin showers, thermostatic taps and glass enclosure. Water heating by aerothermal heating, air conditioning with ducting, video intercom, Legrand home automation system.

Hybrid system consisting of air supply via the façade and forced extraction with individual extractors for each flat.

Please feel free to contact us for further information.

| € 450,000               |
|-------------------------|
| 116M <sup>2</sup> BUILT |
| 3 ROOMS                 |
| 2 BATHROOMS             |
| SWIMMING POOL           |
| GARDEN                  |
| TERRACE                 |
| GARAGE                  |
| STORAGE ROOM            |