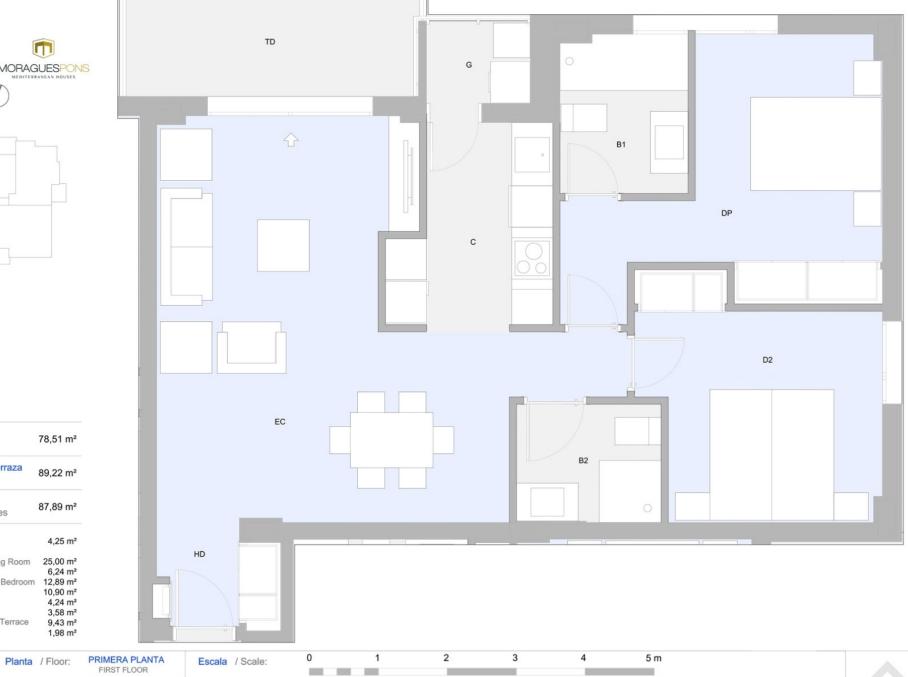

STORAGE ROOM

C/ José de Espronceda nº 12 Jávea MORAGUESPONS Ubicación de la vivienda Housing location

| Superficie Construida Vivienda + Terraza<br>Building Plot Area + Terrace |                                       | 89,22 m²             |
|--------------------------------------------------------------------------|---------------------------------------|----------------------|
|                                                                          |                                       |                      |
| HD_                                                                      | Hall acceso - Distribuidor            | 4,25 m²              |
| EC                                                                       | Estar/ Comedor / Living, Dining Room  | 25,00 m <sup>2</sup> |
| С                                                                        | Cocina / Kitchen                      | 6,24 m <sup>2</sup>  |
| DP                                                                       | Dormitorio Principal / Master Bedroom | 12,89 m <sup>2</sup> |
| D2                                                                       | Dormitorio 2 / Bedroom 2              | 10,90 m <sup>2</sup> |
| B1                                                                       | Baño 1 / Bathroom 1                   | 4,24 m <sup>2</sup>  |
| B2                                                                       | Baño 2 / Bathroom 2                   | 3,58 m <sup>2</sup>  |
| TD                                                                       | Terraza Descubierta / Open Terrace    | 9,43 m²              |
| G                                                                        | Galería / Gallery                     | 1,98 m <sup>2</sup>  |

\*El presente plano no es definitivo, ya que ha sido elaborado conforme al Proyecto Básico del Edificio y, por tanto, TIMELESS PROPERTIES se reserva la facultad de incluir las modificaciones necesarias por exigencias técnicas y/o jurídicas u ordenadas por cualesquiera administraciones u organismo públicos, ajustándolos en todo TIMELE