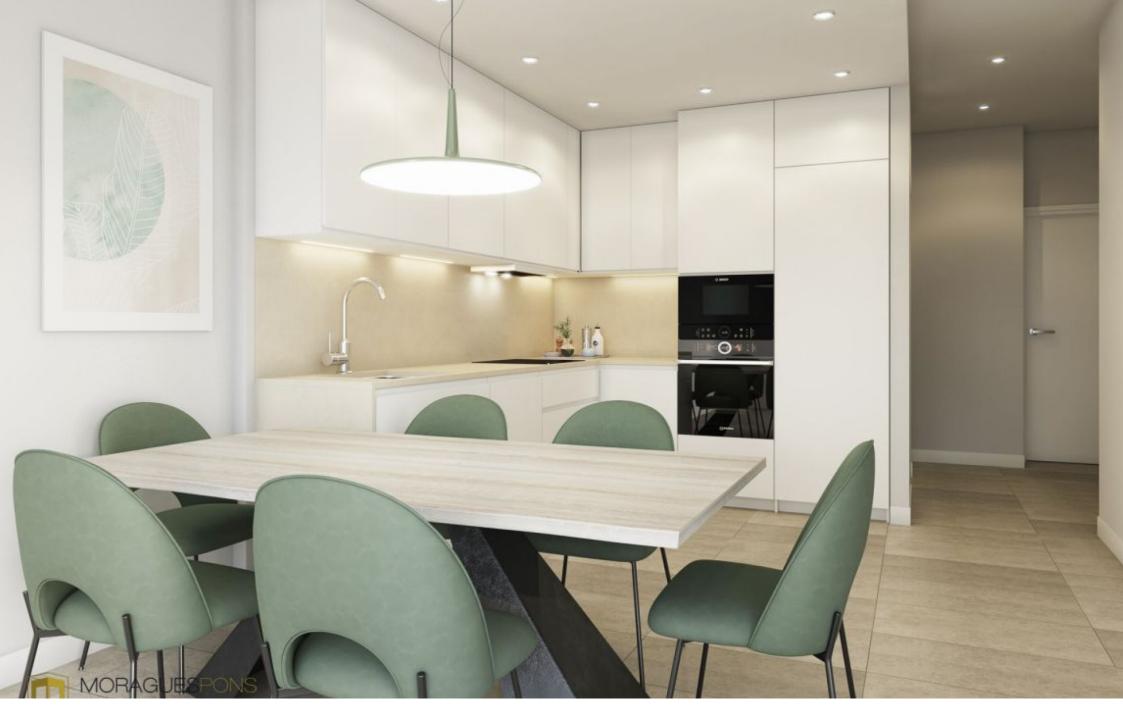

Newly built ground floor flat for sale in Jávea OLD TOWN CENTER, JÁVEA/XÀBIA – REF. TIME 13

The TimeLess Residential is currently under construction and is scheduled for key handover in December 2026.

The structural qualities inside the houses include flooring made of rectified stoneeffect porcelain stoneware throughout the house, exterior joinery made of lacquered aluminium with thermal bridge interruption. Motorised aluminium blinds in the living rooms and bedrooms. Reinforced entrance door. Kitchen units in white laminate with concealed handle, upper and lower units, aluminium skirting board, worktop and front in compact quartz. Induction hob, multifunction oven, microwave, first brand integrated filter group and dishwasher. Reinforced and white lacquered access door to the flat as well as the interior doors, rectified tiles in white ceramic material or in a soft colour, mirror up to the ceiling on the skirting board. Composite resin washbasin. Composite resin showers, thermostatic taps and glass enclosure. Water heating by aerothermal heating, air conditioning with ducting, video intercom, Legrand home automation system.