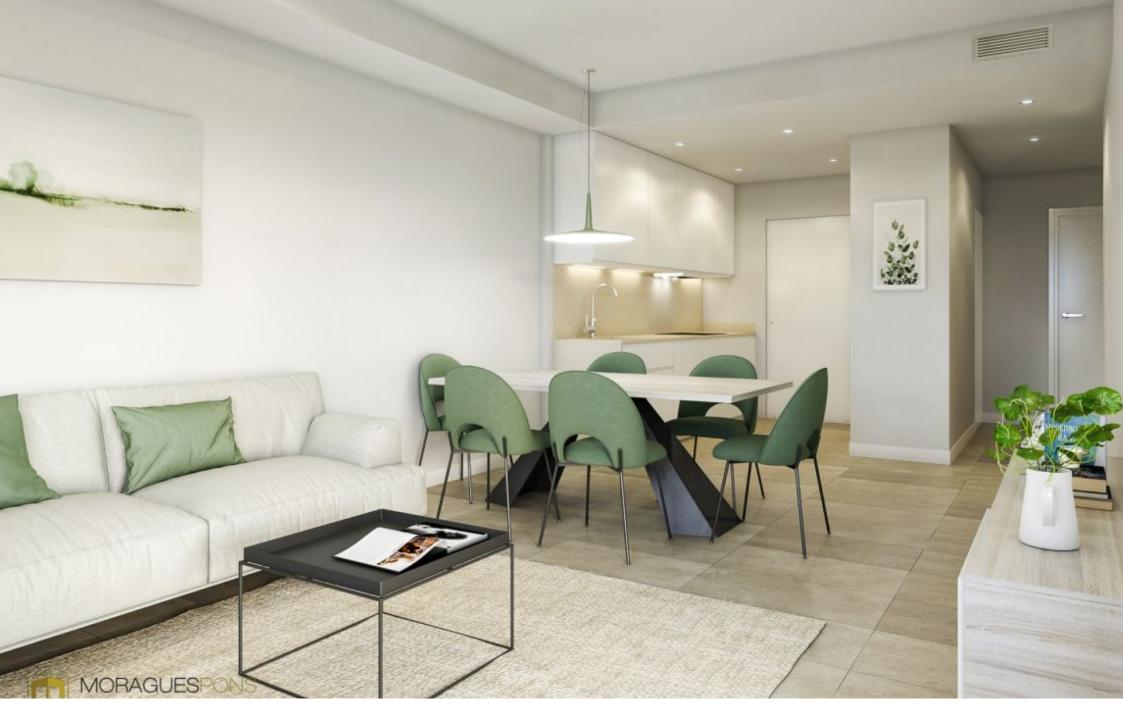

Newly built ground floor flat for sale in Jávea OLD TOWN CENTER, JÁVEA/XÀBIA – REF. TIME 13

The TimeLess Residential is currently under construction and is scheduled for key handover in December 2026.

The structural qualities inside the houses include flooring made of rectified stoneeffect porcelain stoneware throughout the house, exterior joinery made of lacquered aluminium with thermal bridge interruption. Motorised aluminium blinds in the living rooms and bedrooms. Reinforced entrance door. Kitchen units in white laminate with concealed handle, upper and lower units, aluminium skirting board, worktop and front in compact quartz. Induction hob, multifunction oven, microwave, first brand integrated filter group and dishwasher. Reinforced and white lacquered access door to the flat as well as the interior doors, rectified tiles in white ceramic material or in a soft colour, mirror up to the ceiling on the skirting board. Composite resin washbasin. Composite resin showers, thermostatic taps and glass enclosure. Water heating by aerothermal heating, air conditioning with ducting, video intercom, Legrand home automation system.