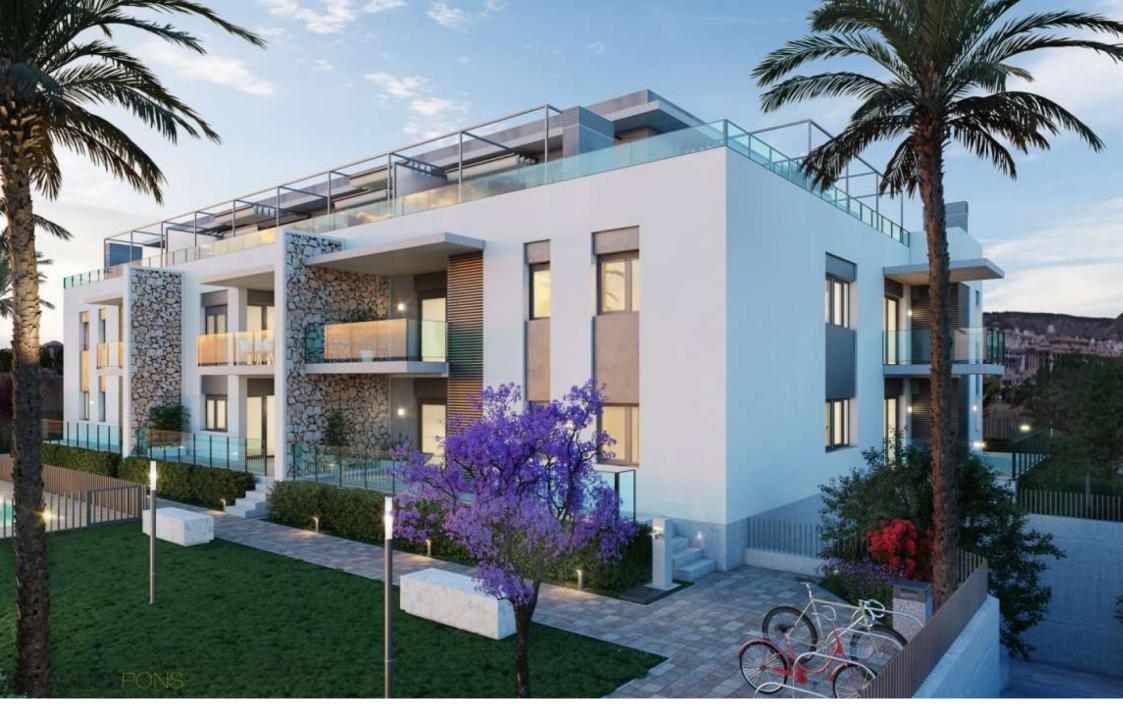

Newly built ground floor flat for sale in Jávea OLD TOWN CENTER, JÁVEA/XÀBIA – REF. TIME 13

The TimeLess Residential is currently under construction and is scheduled for key handover in December 2026.

The structural qualities inside the houses include flooring made of rectified stoneeffect porcelain stoneware throughout the house, exterior joinery made of lacquered aluminium with thermal bridge interruption. Motorised aluminium blinds in the living rooms and bedrooms. Reinforced entrance door. Kitchen units in white laminate with concealed handle, upper and lower units, aluminium skirting board, worktop and front in compact quartz. Induction hob, multifunction oven, microwave, first brand integrated filter group and dishwasher. Reinforced and white lacquered access door to the flat as well as the interior doors, rectified tiles in white ceramic material or in a soft colour, mirror up to the ceiling on the skirting board. Composite resin washbasin. Composite resin showers, thermostatic taps and glass enclosure. Water heating by aerothermal heating, air conditioning with ducting, video intercom, Legrand home automation system.

Hybrid system consisting of air supply via the façade and forced extraction with individual extractors for each flat.

Please feel free to contact us for further information.

€ 307,000
89M<sup>2</sup> BUILT
2 ROOMS
2 BATHROOMS
SWIMMING POOL
GARDEN
TERRACE
GARAGE