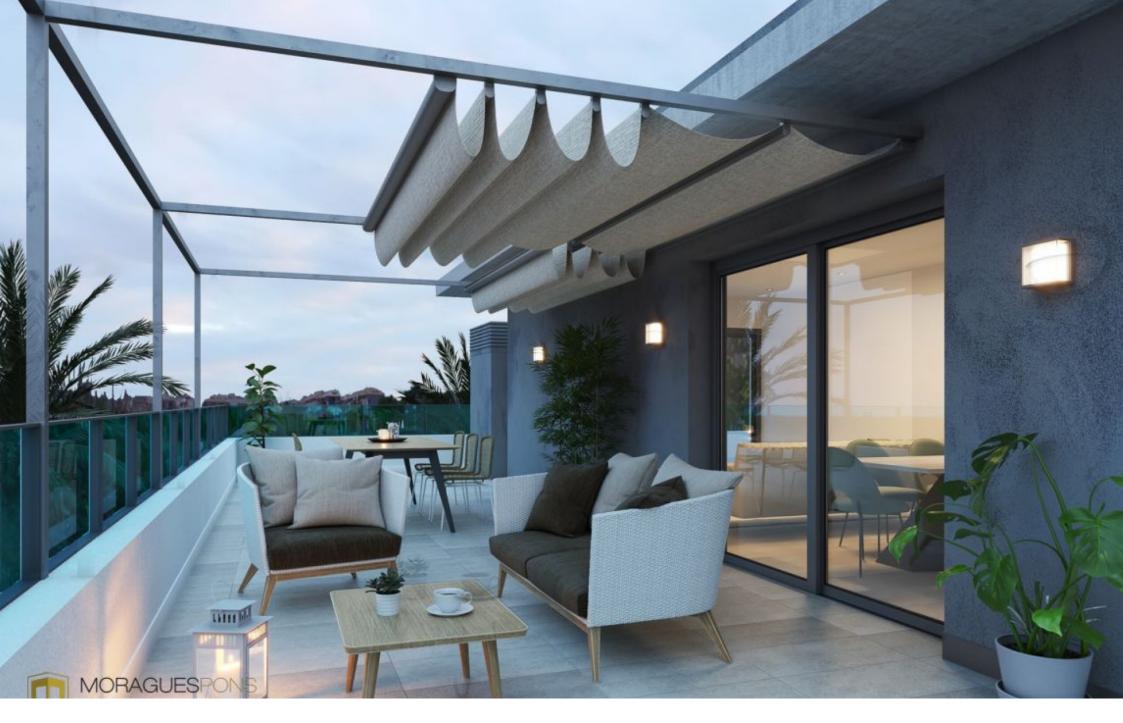

Newly built ground floor flat for sale in Jávea OLD TOWN CENTER, JÁVEA/XÀBIA – REF. TIME 13

The TimeLess Residential is currently under construction and is scheduled for key handover in December 2026.

The structural qualities inside the houses include flooring made of rectified stoneeffect porcelain stoneware throughout the house, exterior joinery made of lacquered aluminium with thermal bridge interruption. Motorised aluminium blinds in the living rooms and bedrooms. Reinforced entrance door. Kitchen units in white laminate with concealed handle, upper and lower units, aluminium skirting board, worktop and front in compact quartz. Induction hob, multifunction oven, microwave, first brand integrated filter group and dishwasher. Reinforced and white lacquered access door to the flat as well as the interior doors, rectified tiles in white ceramic material or in a soft colour, mirror up to the ceiling on the skirting board. Composite resin washbasin. Composite resin showers, thermostatic taps and glass enclosure. Water heating by aerothermal heating, air conditioning with ducting, video intercom, Legrand home automation system.

Hybrid system consisting of air supply via the façade and forced extraction with individual extractors for each flat.

Please feel free to contact us for further information.

€ 307,000
89M<sup>2</sup> BUILT
2 ROOMS
2 BATHROOMS
SWIMMING POOL
GARDEN
TERRACE
GARAGE