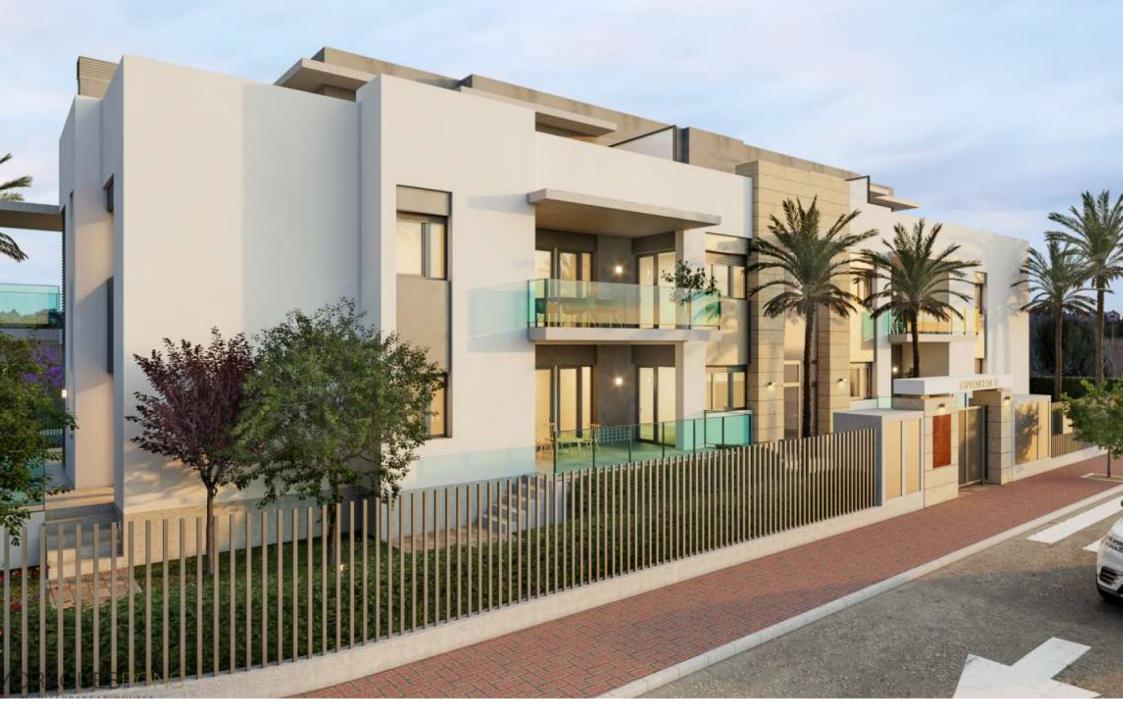

STORAGE ROOM

C/ José de Espronceda nº 12 Jávea MORAGUESPONS Ubicación de la vivienda Housing location

| Superficie Construida Vivienda + Terraza<br>Building Plot Area + Terrace |                                       | 89,22 m²             |
|--------------------------------------------------------------------------|---------------------------------------|----------------------|
|                                                                          |                                       |                      |
| HD_                                                                      | Hall acceso - Distribuidor            | 4,25 m²              |
| EC                                                                       | Estar/ Comedor / Living, Dining Room  | 25,00 m <sup>2</sup> |
| С                                                                        | Cocina / Kitchen                      | 6,24 m <sup>2</sup>  |
| DP                                                                       | Dormitorio Principal / Master Bedroom | 12,89 m <sup>2</sup> |
| D2                                                                       | Dormitorio 2 / Bedroom 2              | 10,90 m <sup>2</sup> |
| B1                                                                       | Baño 1 / Bathroom 1                   | 4,24 m <sup>2</sup>  |
| B2                                                                       | Baño 2 / Bathroom 2                   | 3,58 m <sup>2</sup>  |
| TD                                                                       | Terraza Descubierta / Open Terrace    | 9,43 m²              |
| G                                                                        | Galería / Gallery                     | 1,98 m <sup>2</sup>  |