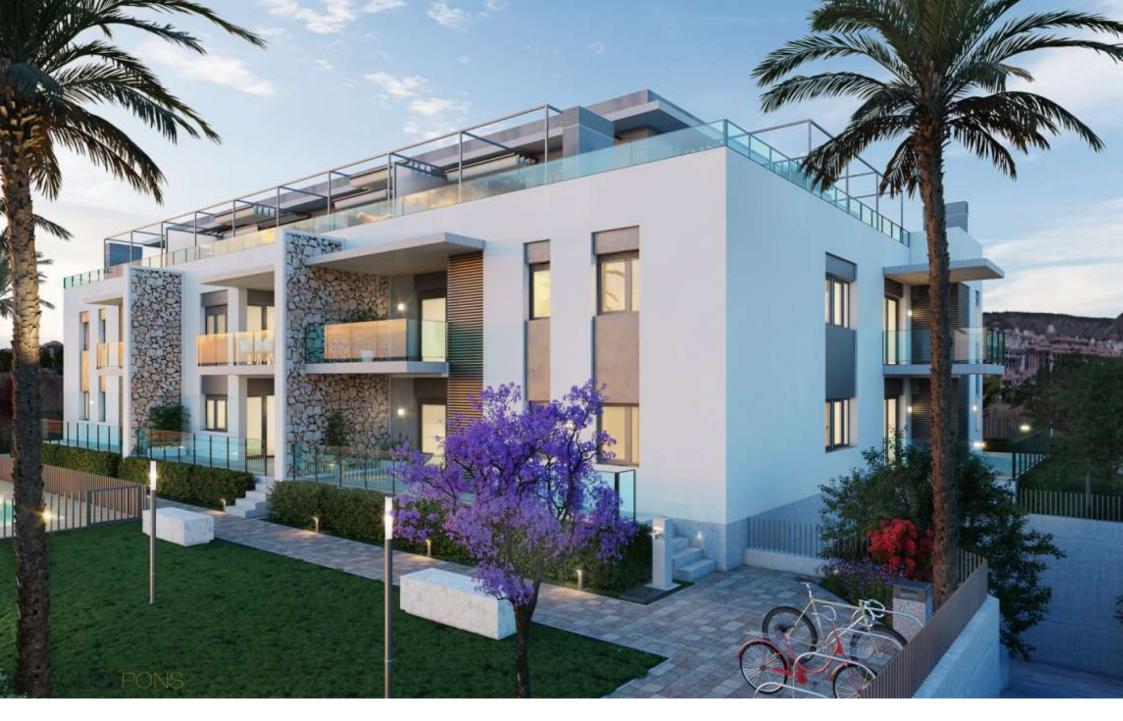

Newly built ground floor flat for sale in Jávea OLD TOWN CENTER, JÁVEA/XÀBIA – REF. TIME 14

The TimeLess Residential is currently under construction and is scheduled for key handover in December 2026.

The structural qualities inside the houses include flooring made of rectified stoneeffect porcelain stoneware throughout the house, exterior joinery made of lacquered aluminium with thermal bridge interruption. Motorised aluminium blinds in the living rooms and bedrooms. Reinforced entrance door. Kitchen units in white laminate with concealed handle, upper and lower units, aluminium skirting board, worktop and front in compact quartz. Induction hob, multifunction oven, microwave, first brand integrated filter group and dishwasher. Reinforced and white lacquered access door to the flat as well as the interior doors, rectified tiles in white ceramic material or in a soft colour, mirror up to the ceiling on the skirting board. Composite resin washbasin. Composite resin showers, thermostatic taps and glass enclosure. Water heating by aerothermal heating, air conditioning with ducting, video intercom, Legrand home automation system.

Hybrid system consisting of air supply via the façade and forced extraction with individual extractors for each flat.

Please feel free to contact us for further information.

€ 280,000 90M<sup>2</sup> BUILT 2 ROOMS 2 BATHROOMS SWIMMING POOL GARDEN TERRACE GARAGE