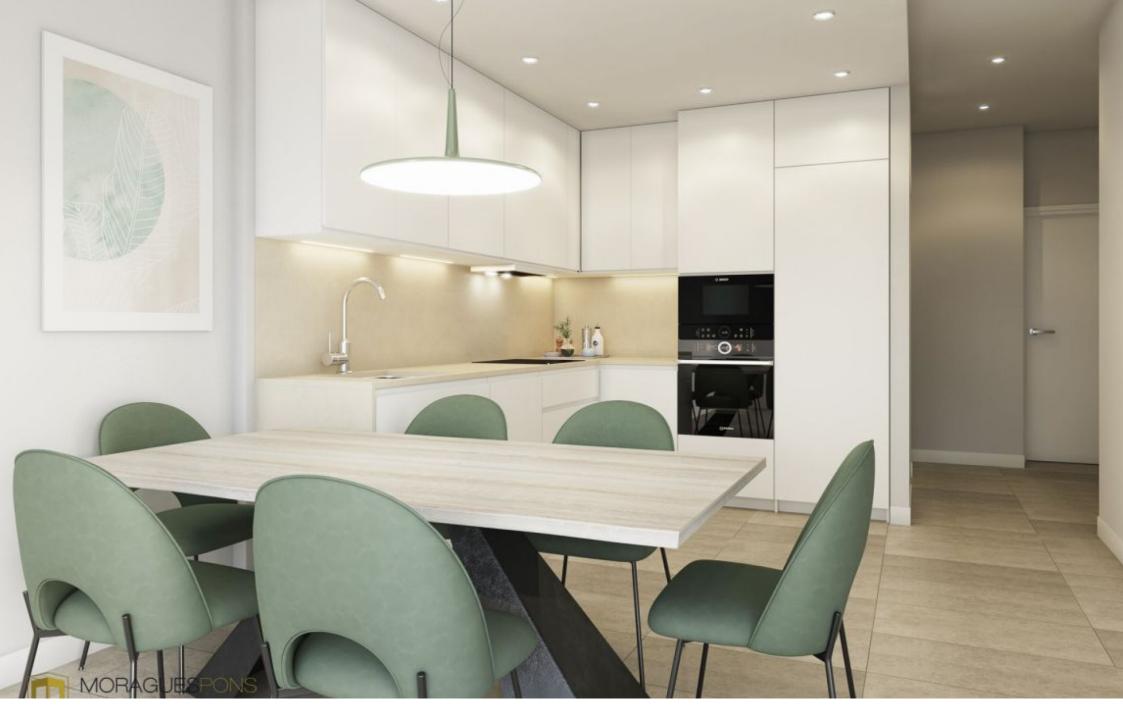

Newly built ground floor flat for sale in Jávea OLD TOWN CENTER, JÁVEA/XÀBIA – REF. TIME 14

The TimeLess Residential is currently under construction and is scheduled for key handover in December 2026.

The structural qualities inside the houses include flooring made of rectified stoneeffect porcelain stoneware throughout the house, exterior joinery made of lacquered aluminium with thermal bridge interruption. Motorised aluminium blinds in the living rooms and bedrooms. Reinforced entrance door. Kitchen units in white laminate with concealed handle, upper and lower units, aluminium skirting board, worktop and front in compact quartz. Induction hob, multifunction oven, microwave, first brand integrated filter group and dishwasher. Reinforced and white lacquered access door to the flat as well as the interior doors, rectified tiles in white ceramic material or in a soft colour, mirror up to the ceiling on the skirting board. Composite resin washbasin. Composite resin showers, thermostatic taps and glass enclosure. Water heating by aerothermal heating, air conditioning with ducting, video intercom, Legrand home automation system.