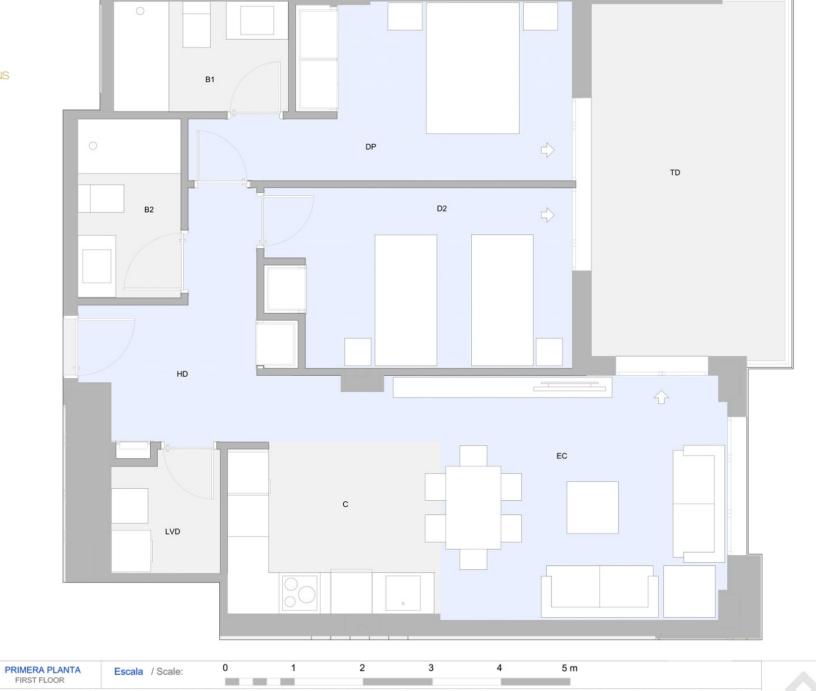

## CUADRO DE SUPERFICIES TABLE OF AREAS

Vivienda / House:

| 79,07 m²             |
|----------------------|
| 90,26 m²             |
| 81,88 m²             |
| 6,98 m²              |
| 17,08 m <sup>2</sup> |
| 7,62 m <sup>2</sup>  |
| 11,72 m <sup>2</sup> |
| 11,17 m <sup>2</sup> |
| 4,06 m <sup>2</sup>  |
| 3,89 m <sup>2</sup>  |
| 15,93 m <sup>2</sup> |
| 2,68 m <sup>2</sup>  |
|                      |

14

Planta / Floor:

\*El presente plano no es definitivo, ya que ha sido elaborado conforme al Proyecto Básico del Edificio y, por tanto, TIMELESS PROPERTIES se reserva la facultad de incluir las modificaciones necesarias por exigencias técnicas y/o jurídicas u ordenadas por cualesquiera administraciones u organismo públicos, ajustándolos en todo