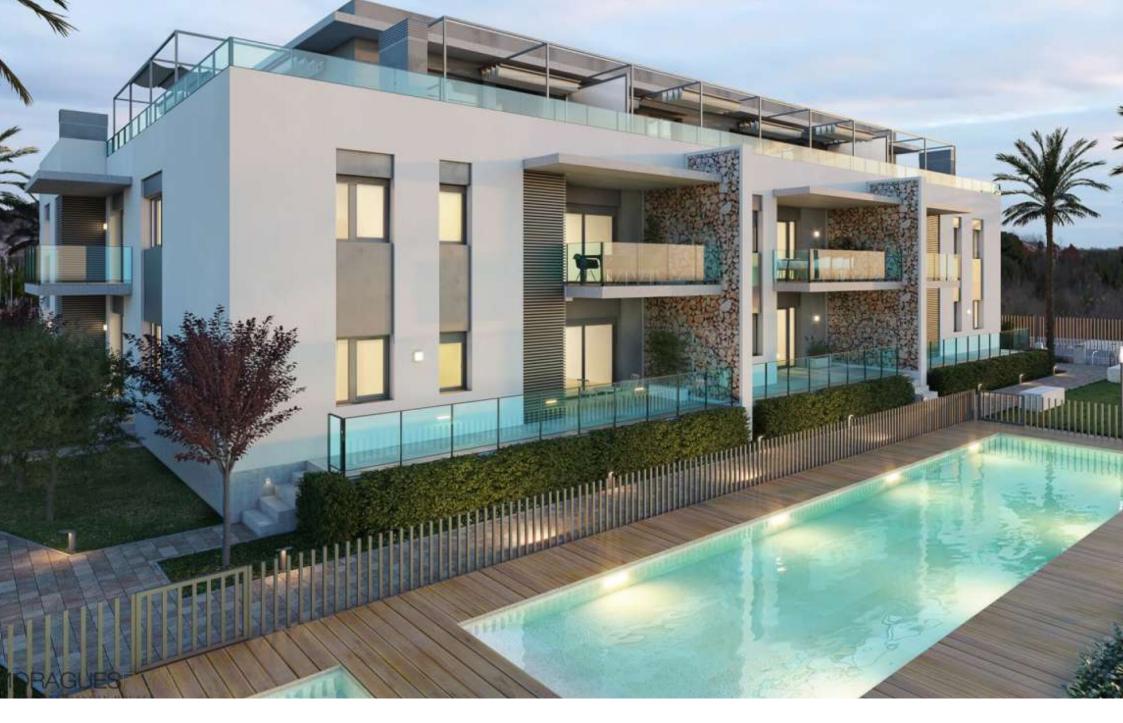

Hybrid system consisting of air supply via the façade and forced extraction with individual extractors for each flat.

Please feel free to contact us for further information.

€ 280,000 90M<sup>2</sup> BUILT 2 ROOMS 2 BATHROOMS SWIMMING POOL GARDEN TERRACE GARAGE