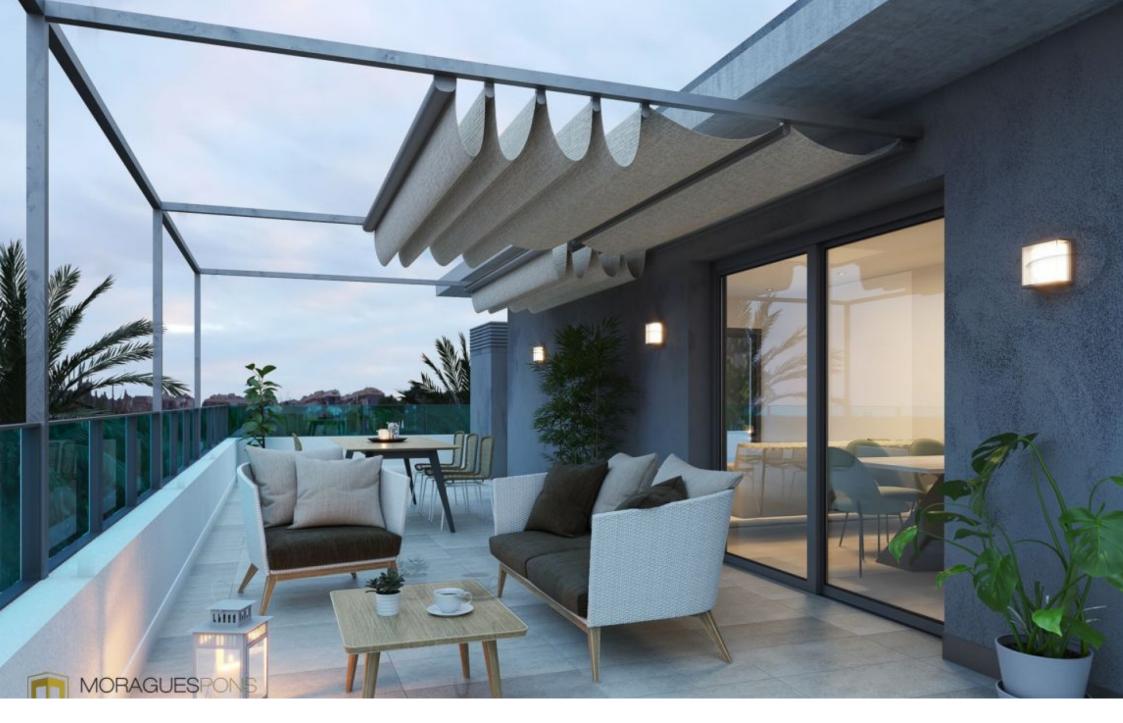

Newly built ground floor flat for sale in Jávea OLD TOWN CENTER, JÁVEA/XÀBIA – REF. TIME 14

The TimeLess Residential is currently under construction and is scheduled for key handover in December 2026.

The structural qualities inside the houses include flooring made of rectified stoneeffect porcelain stoneware throughout the house, exterior joinery made of lacquered aluminium with thermal bridge interruption. Motorised aluminium blinds in the living rooms and bedrooms. Reinforced entrance door. Kitchen units in white laminate with concealed handle, upper and lower units, aluminium skirting board, worktop and front in compact quartz. Induction hob, multifunction oven, microwave, first brand integrated filter group and dishwasher. Reinforced and white lacquered access door to the flat as well as the interior doors, rectified tiles in white ceramic material or in a soft colour, mirror up to the ceiling on the skirting board. Composite resin washbasin. Composite resin showers, thermostatic taps and glass enclosure. Water heating by aerothermal heating, air conditioning with ducting, video intercom, Legrand home automation system.

Hybrid system consisting of air supply via the façade and forced extraction with individual extractors for each flat.

Please feel free to contact us for further information.

€ 280,000 90M<sup>2</sup> BUILT 2 ROOMS 2 BATHROOMS SWIMMING POOL GARDEN TERRACE GARAGE