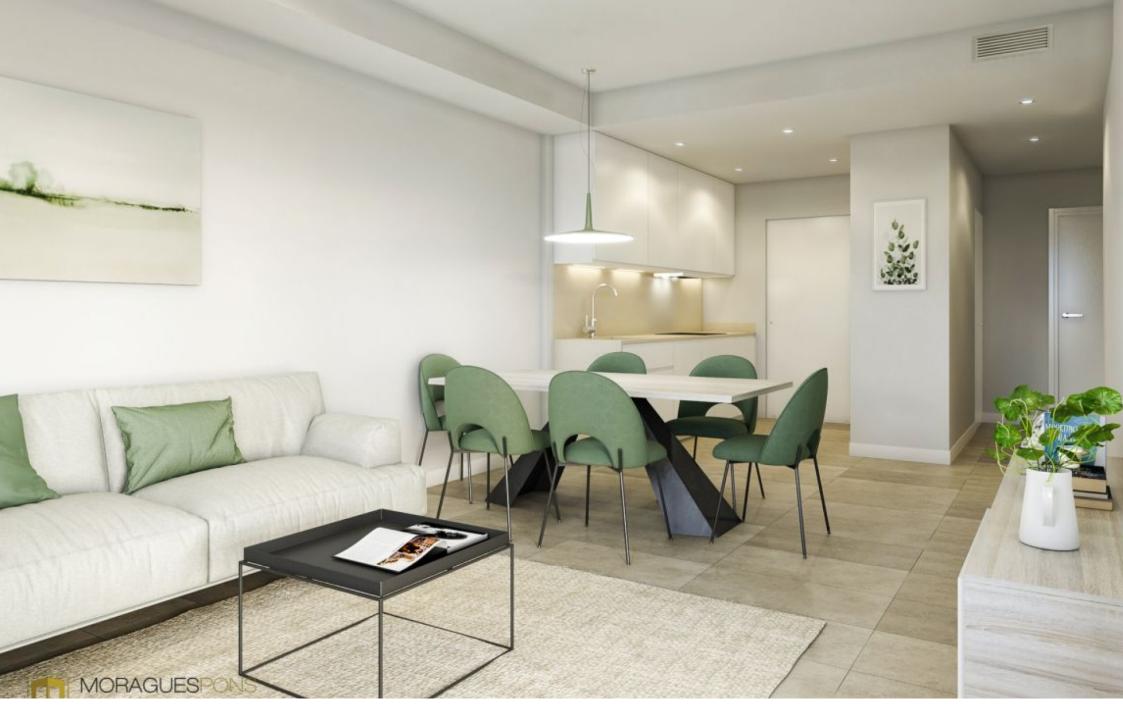

Newly built ground floor flat for sale in Jávea OLD TOWN CENTER, JÁVEA/XÀBIA – REF. TIME 14

The TimeLess Residential is currently under construction and is scheduled for key handover in December 2026.

The structural qualities inside the houses include flooring made of rectified stoneeffect porcelain stoneware throughout the house, exterior joinery made of lacquered aluminium with thermal bridge interruption. Motorised aluminium blinds in the living rooms and bedrooms. Reinforced entrance door. Kitchen units in white laminate with concealed handle, upper and lower units, aluminium skirting board, worktop and front in compact quartz. Induction hob, multifunction oven, microwave, first brand integrated filter group and dishwasher. Reinforced and white lacquered access door to the flat as well as the interior doors, rectified tiles in white ceramic material or in a soft colour, mirror up to the ceiling on the skirting board. Composite resin washbasin. Composite resin showers, thermostatic taps and glass enclosure. Water heating by aerothermal heating, air conditioning with ducting, video intercom, Legrand home automation system.