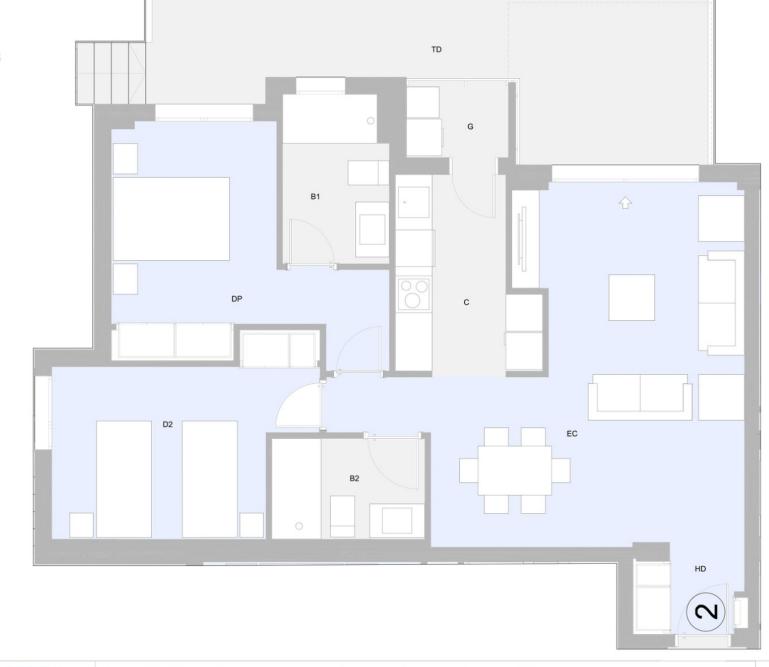

## **CUADRO DE SUPERFICIES**

TABLE OF AREAS

G

| Superficie Útil Vivienda + Terraza Useful Area + Terrace  Superficie Construida Vivienda + Terraza Building Plot Area + Terrace  Superficie Construida + Comunes Building Plot Area + Common Spaces |                                       | 95,76 m²<br>106,94 m²<br>90,89 m² |    |                                             |                      |
|-----------------------------------------------------------------------------------------------------------------------------------------------------------------------------------------------------|---------------------------------------|-----------------------------------|----|---------------------------------------------|----------------------|
|                                                                                                                                                                                                     |                                       |                                   | HD | Hall acceso - Distribuidor<br>/ Access Hall | 4,08 m²              |
|                                                                                                                                                                                                     |                                       |                                   | EC | Estar/ Comedor / Living, Dining Room        | 25,12 m <sup>2</sup> |
| C                                                                                                                                                                                                   | Cocina / Kitchen                      | 6,63 m <sup>2</sup>               |    |                                             |                      |
| DP                                                                                                                                                                                                  | Dormitorio Principal / Master Bedroom | 12,46 m <sup>2</sup>              |    |                                             |                      |
| D2                                                                                                                                                                                                  | Dormitorio 2 / Bedroom 2              | 11,85 m <sup>2</sup>              |    |                                             |                      |
| B1                                                                                                                                                                                                  | Baño 1 / Bathroom 1                   | 4,64 m <sup>2</sup>               |    |                                             |                      |
| B2                                                                                                                                                                                                  | Baño 2 / Bathroom 2                   | 4,33 m <sup>2</sup>               |    |                                             |                      |
| TD                                                                                                                                                                                                  | Terraza Descubierta / Open Terrace    | 24,43 m <sup>2</sup>              |    |                                             |                      |

2,22 m<sup>2</sup>

Galería / Gallery

Vivienda / House: 2 Planta / Floor: PLANTA BAJA GROUND FLOOR Escala / Scale: 0 1 2 3 4 5 m

+34 96 579 39 42 +34 634 067 549 info@moraguespons.es www.moraguespons.es M-F: 10:00-18:00