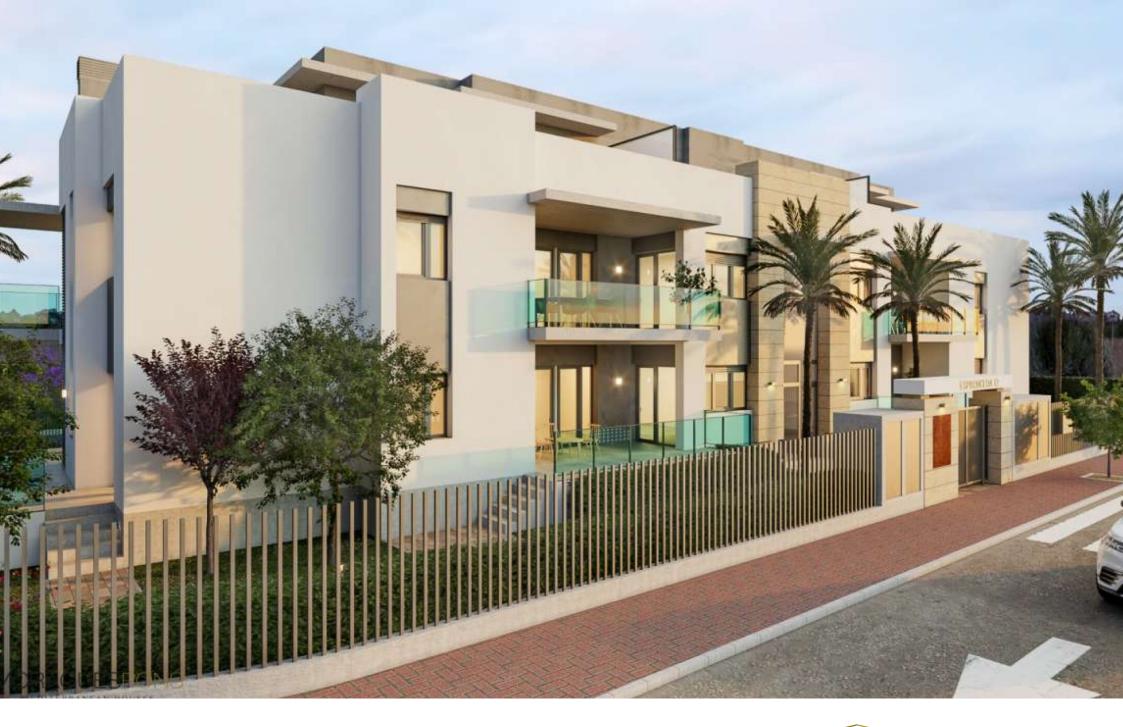

The TimeLess Residential is currently under construction and is scheduled for key handover in December 2026.

The structural qualities inside the houses include flooring made of rectified stone-effect porcelain stoneware throughout the house, exterior joinery made of lacquered aluminium with thermal bridge interruption. Motorised aluminium blinds in the living rooms and bedrooms. Reinforced entrance door. Kitchen units in white laminate with concealed handle, upper and lower units, aluminium skirting board, worktop and front in compact quartz. Induction hob, multifunction oven, microwave, first brand integrated filter group and dishwasher. Reinforced and white lacquered access door to the flat as well as the interior doors, rectified tiles in white ceramic material or in a soft colour, mirror up to the ceiling on the skirting board. Composite resin washbasin. Composite resin showers, thermostatic taps and glass enclosure. Water heating by aerothermal heating, air conditioning with ducting, video intercom, Legrand home automation system.

Hybrid system consisting of air supply via the façade and forced extraction with individual extractors for each flat.

Please feel free to contact us for further information.

€ 329,000

107M<sup>2</sup> BUILT

2 ROOMS

2 BATHROOMS

SWIMMING POOL

**GARDEN** 

**TERRACE** 

**GARAGE** 

STORAGE ROOM