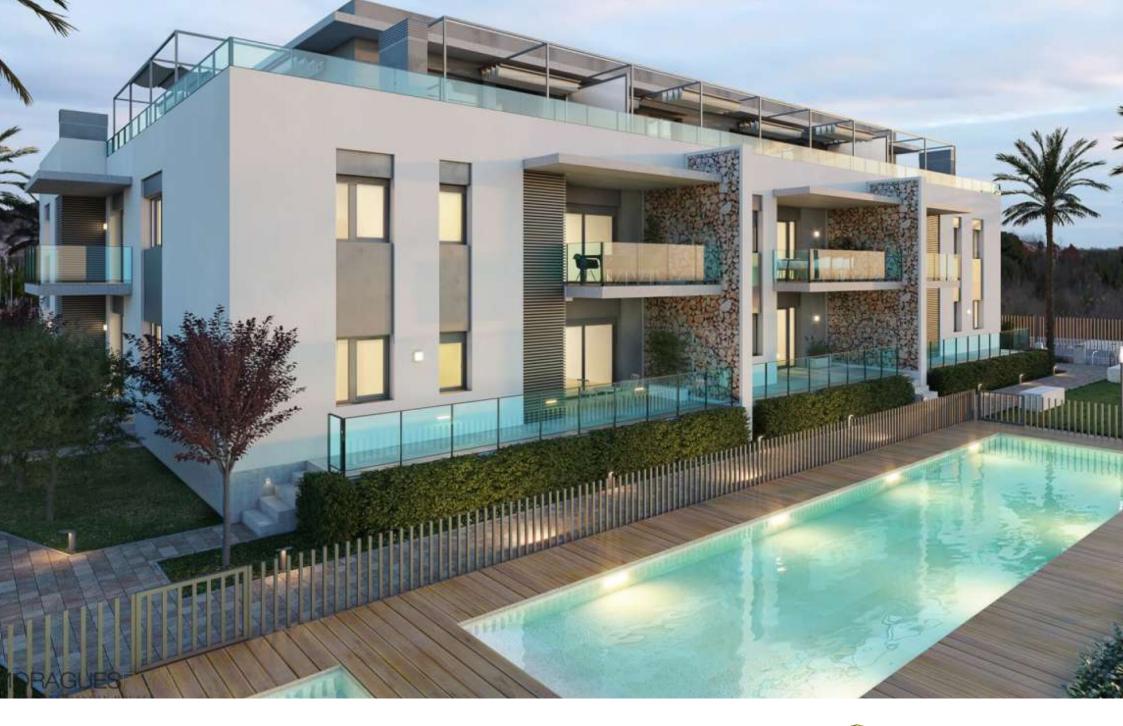

The TimeLess Residential is currently under construction and is scheduled for key handover in December 2026.

The structural qualities inside the houses include flooring made of rectified stone-effect porcelain stoneware throughout the house, exterior joinery made of lacquered aluminium with thermal bridge interruption. Motorised aluminium blinds in the living rooms and bedrooms. Reinforced entrance door. Kitchen units in white laminate with concealed handle, upper and lower units, aluminium skirting board, worktop and front in compact quartz. Induction hob, multifunction oven, microwave, first brand integrated filter group and dishwasher. Reinforced and white lacquered access door to the flat as well as the interior doors, rectified tiles in white ceramic material or in a soft colour, mirror up to the ceiling on the skirting board. Composite resin washbasin. Composite resin showers, thermostatic taps and glass enclosure. Water heating by aerothermal heating, air conditioning with ducting, video intercom, Legrand home automation system.

3 ROOMS

2 BATHROOMS

SWIMMING POOL

**GARDEN** 

**TERRACE** 

**GARAGE** 

STORAGE ROOM

C/ José de Espronceda nº 12 Jávea