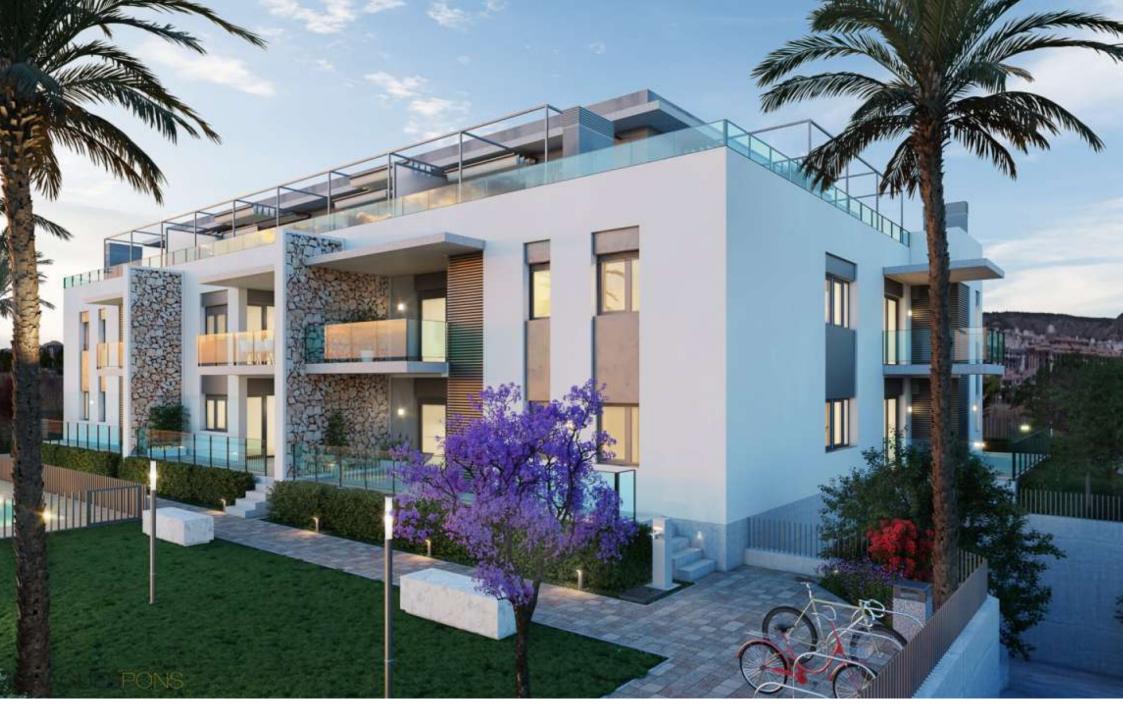

The TimeLess Residential is currently under construction and is scheduled for key handover in December 2026.

The structural qualities inside the houses include flooring made of rectified stone-effect porcelain stoneware throughout the house, exterior joinery made of lacquered aluminium with thermal bridge interruption. Motorised aluminium blinds in the living rooms and bedrooms. Reinforced entrance door. Kitchen units in white laminate with concealed handle, upper and lower units, aluminium skirting board, worktop and front in compact quartz. Induction hob, multifunction oven, microwave, first brand integrated filter group and dishwasher. Reinforced and white lacquered access door to the flat as well as the interior doors, rectified tiles in white ceramic material or in a soft colour, mirror up to the ceiling on the skirting board. Composite resin washbasin. Composite resin showers, thermostatic taps and glass enclosure. Water heating by aerothermal heating, air conditioning with ducting, video intercom, Legrand home automation system.

3 ROOMS

2 BATHROOMS

SWIMMING POOL

**GARDEN** 

**TERRACE** 

**GARAGE** 

STORAGE ROOM

C/ José de Espronceda nº 12 Jávea