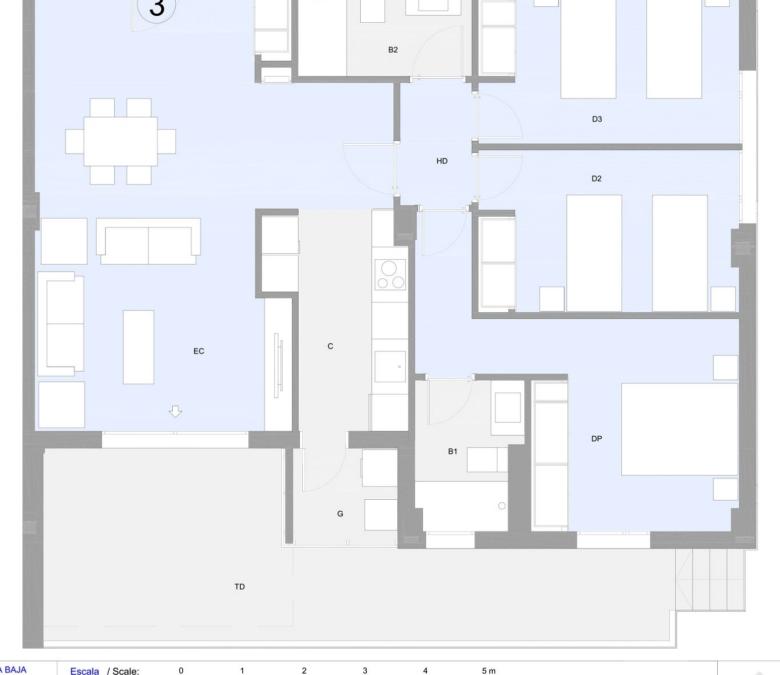

## CUADRO DE SUPERFICIES TABLE OF AREAS

Galería / Gallery

G

| 114,87 m²                    |
|------------------------------|
| rraza 127,96 m²              |
| 114,71 m²                    |
| 2,35 m²                      |
| ig Room 33,19 m²             |
| 7,12 m <sup>2</sup>          |
| Bedroom 15,00 m <sup>2</sup> |
| 11,14 m <sup>2</sup>         |
| 11,15 m <sup>2</sup>         |
| 4,00 m <sup>2</sup>          |
| 4,40 m <sup>2</sup>          |
| Terrace 22,36 m <sup>2</sup> |
|                              |

2,75 m<sup>2</sup>

Vivienda / House: 3 Planta / Floor: PLANTA BAJA GROUND FLOOR Escala / Scale: 0 1 2 3 4 5 m

\*El presente plano no es definitivo, ya que ha sido elaborado conforme al Proyecto Básico del Edificio y, por tanto, TIMELESS PROPERTIES se reserva la facultad de incluir las modificaciones necesarias por exigencias técnicas y/o jurídicas u ordenadas por cualesquiera administraciones u organismo públicos, ajustándolos en todo