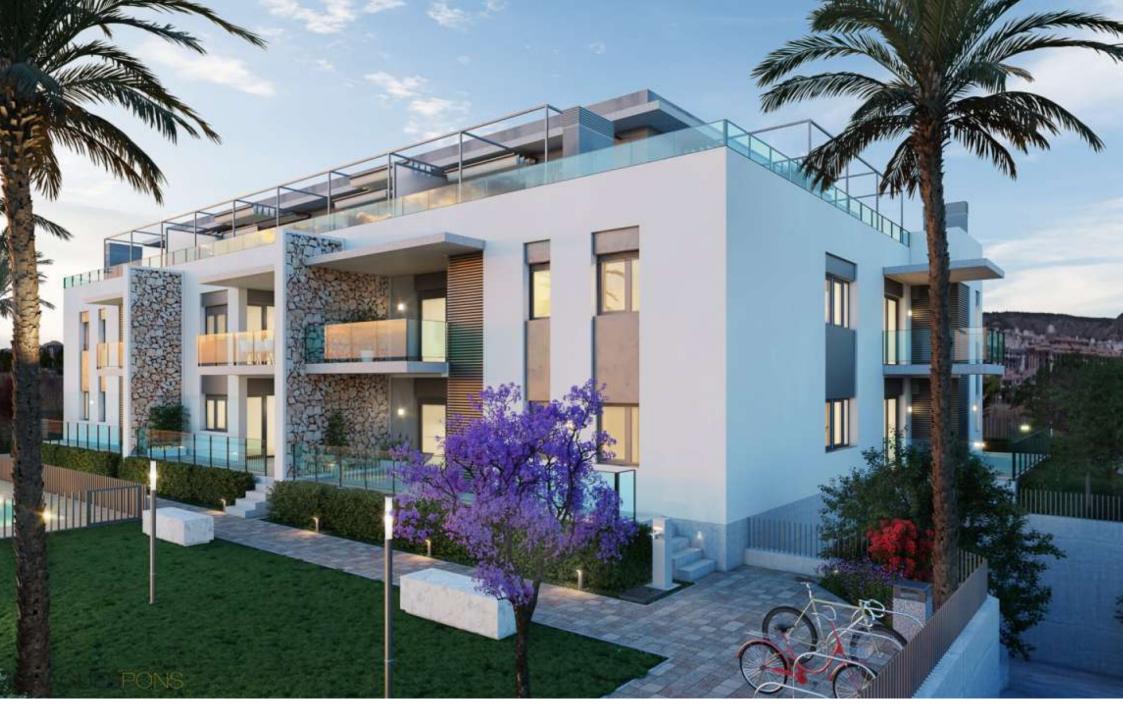

The TimeLess Residential is currently under construction and is scheduled for key handover in December 2026.

The structural qualities inside the houses include flooring made of rectified stone-effect porcelain stoneware throughout the house, exterior joinery made of lacquered aluminium with thermal bridge interruption. Motorised aluminium blinds in the living rooms and bedrooms. Reinforced entrance door. Kitchen units in white laminate with concealed handle, upper and lower units, aluminium skirting board, worktop and front in compact quartz. Induction hob, multifunction oven, microwave, first brand integrated filter group and dishwasher. Reinforced and white lacquered access door to the flat as well as the interior doors, rectified tiles in white ceramic material or in a soft colour, mirror up to the ceiling on the skirting board. Composite resin washbasin. Composite resin showers, thermostatic taps and glass enclosure. Water heating by aerothermal heating, air conditioning with ducting, video intercom, Legrand home automation system.

2 ROOMS

2 BATHROOMS

SWIMMING POOL

**GARDEN** 

**TERRACE** 

**GARAGE** 

STORAGE ROOM