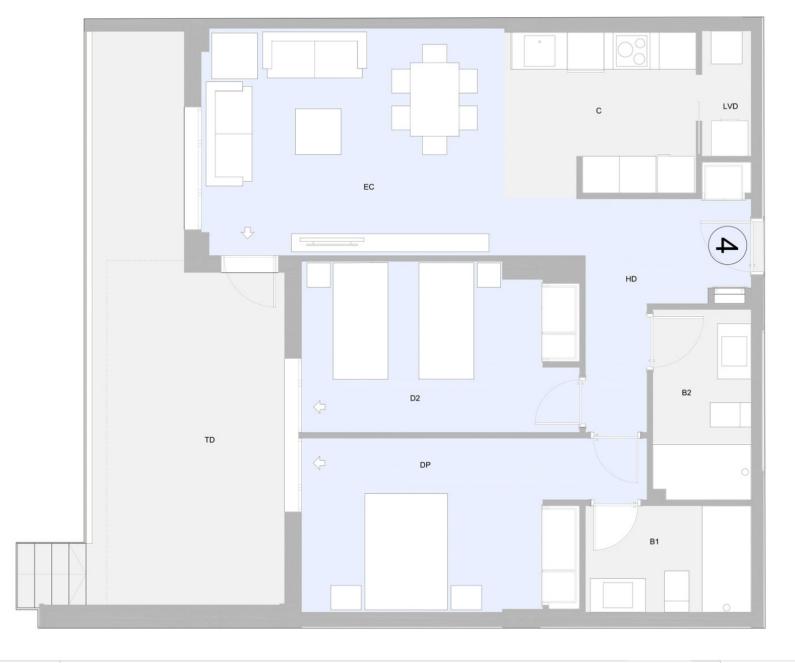

## **CUADRO DE SUPERFICIES**

TABLE OF AREAS

| Superficie Útil Vivienda + Terraza<br>Useful Area + Terrace<br>Superficie Construida Vivienda + Terraza<br>Building Plot Area + Terrace |                                             | 97,57 m <sup>2</sup> |
|-----------------------------------------------------------------------------------------------------------------------------------------|---------------------------------------------|----------------------|
|                                                                                                                                         |                                             |                      |
| HD                                                                                                                                      | Hall acceso - Distribuidor<br>/ Access Hall | 7,26 m <sup>2</sup>  |
| EC                                                                                                                                      | Estar/ Comedor / Living, Dining Room        | 19,26 m <sup>2</sup> |
| C                                                                                                                                       | Cocina / Kitchen                            | 8,22 m <sup>2</sup>  |
| DP                                                                                                                                      | Dormitorio Principal / Main Bedroom         | 13,75 m <sup>2</sup> |
| D2                                                                                                                                      | Dormitorio 2 / Bedroom 2                    | 12,13 m <sup>2</sup> |
| B1                                                                                                                                      | Baño 1 / Bathroom 1                         | 4,67 m <sup>2</sup>  |
| B2                                                                                                                                      | Baño 2 / Bathroom 2                         | 4,92 m <sup>2</sup>  |
| TD                                                                                                                                      | Terraza Descubierta / Open Terrace          | 25,73 m <sup>2</sup> |
| G                                                                                                                                       | Galería / Gallery                           | 1,63 m <sup>2</sup>  |

Vivienda / House: 4 Planta / Floor: PLANTA BAJA GROUND FLOOR Escala / Scale: 0 1 2 3 4 5 m

+34 96 579 39 42 +34 634 067 549 info@moraguespons.es www.moraguespons.es M-F: 10:00-18:00

S: 10:00-14:00