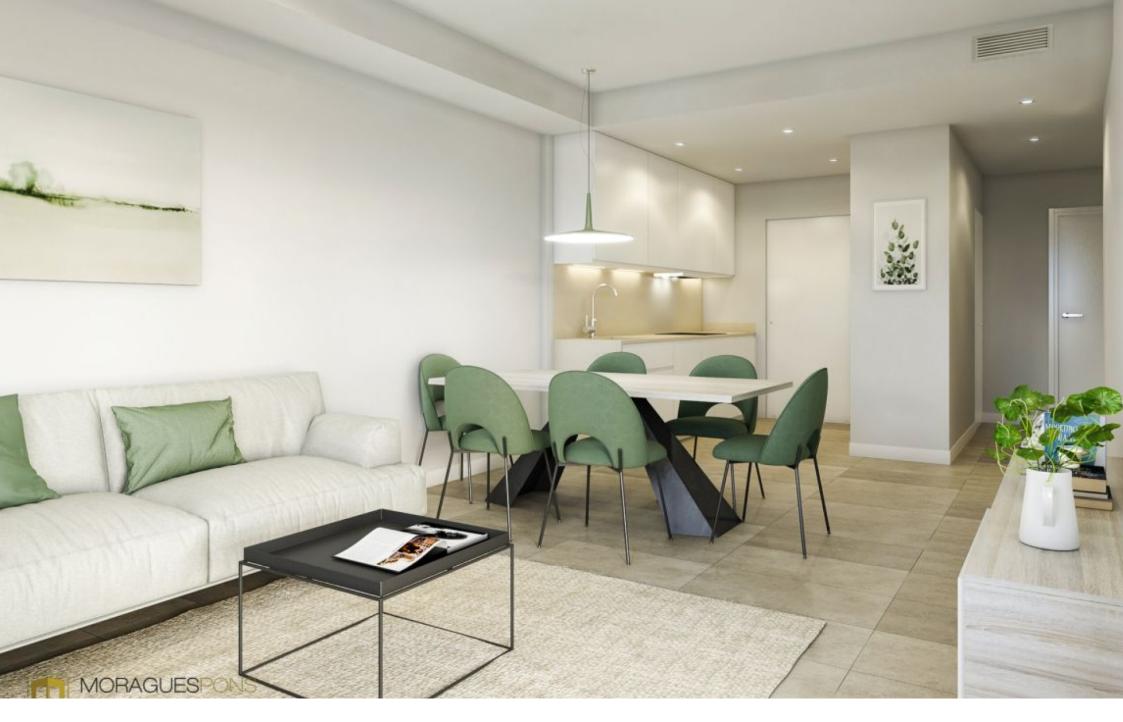

The TimeLess Residential is currently under construction and is scheduled for key handover in December 2026.

The structural qualities inside the houses include flooring made of rectified stone-effect porcelain stoneware throughout the house, exterior joinery made of lacquered aluminium with thermal bridge interruption. Motorised aluminium blinds in the living rooms and bedrooms. Reinforced entrance door. Kitchen units in white laminate with concealed handle, upper and lower units, aluminium skirting board, worktop and front in compact quartz. Induction hob, multifunction oven, microwave, first brand integrated filter group and dishwasher. Reinforced and white lacquered access door to the flat as well as the interior doors, rectified tiles in white ceramic material or in a soft colour, mirror up to the ceiling on the skirting board. Composite resin washbasin. Composite resin showers, thermostatic taps and glass enclosure. Water heating by aerothermal heating, air conditioning with ducting, video intercom, Legrand home automation system.

3 ROOMS

2 BATHROOMS

SWIMMING POOL

**GARDEN** 

**TERRACE** 

**GARAGE** 

STORAGE ROOM