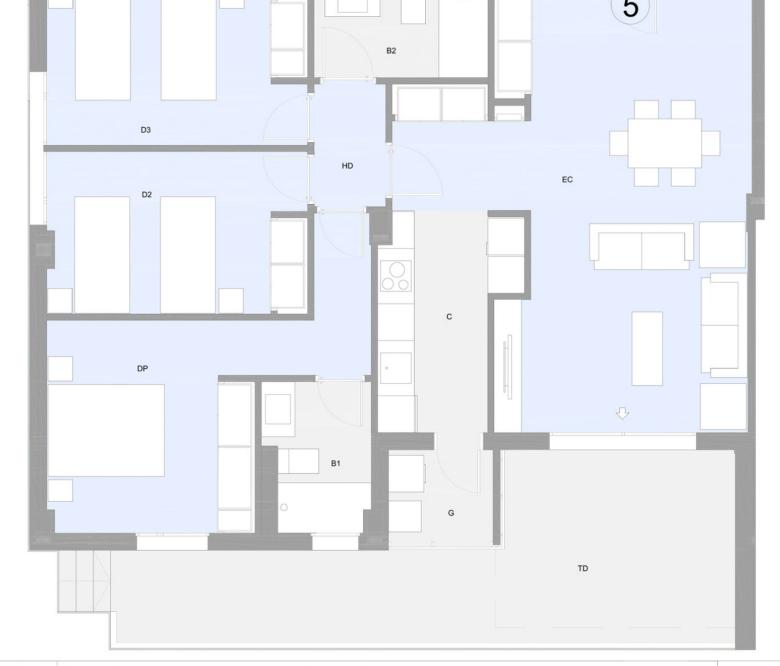

## **CUADRO DE SUPERFICIES** TABLE OF AREAS

Galería / Gallery

G

|    | cie Útil Vivienda + Terraza<br>Area + Terrace              | 109,28 m²            |
|----|------------------------------------------------------------|----------------------|
|    | cie Construida Vivienda + Terraza<br>g Plot Area + Terrace | 128,00 m²            |
|    | cie Construida + Comunes<br>g Plot Area + Common Spaces    | 114,63 m²            |
| HD | Hall acceso - Distribuidor<br>/ Access Hall                | 2,35 m²              |
| EC | Estar/ Comedor / Living, Dining Room                       | 32,91 m <sup>2</sup> |
| C  | Cocina / Kitchen                                           | 7,14 m <sup>2</sup>  |
| DP | Dormitorio Principal / Master Bedroom                      | 15,00 m <sup>2</sup> |
| D2 | Dormitorio 2 / Bedroom 2                                   | 11,14 m <sup>2</sup> |
| D3 | Dormitorio 3 / Bedroom 3                                   | 11,24 m <sup>2</sup> |
| B1 | Baño 1 / Bathroom 1                                        | 4,00 m <sup>2</sup>  |
| B2 | Baño 2 / Bathroom 2                                        | 4,40 m <sup>2</sup>  |
| TD | Terraza Descubierta / Open Terrace                         | 21,43 m <sup>2</sup> |
|    |                                                            |                      |

2,75 m<sup>2</sup>

PLANTA BAJA 5 m Vivienda / House: Planta / Floor: Escala / Scale: \_\_\_

"El presente plano no es definitivo, ya que ha sido elaborado conforme al Proyecto Básico del Edificio y, por tanto, TIMELESS PROPERTIES se reserva la facultad de incluir las modificaciones necesarias por exigencias técnicas y/o jurídicas u ordenadas por cualesquiera administraciones u organismo públicos, ajustándolos en todo