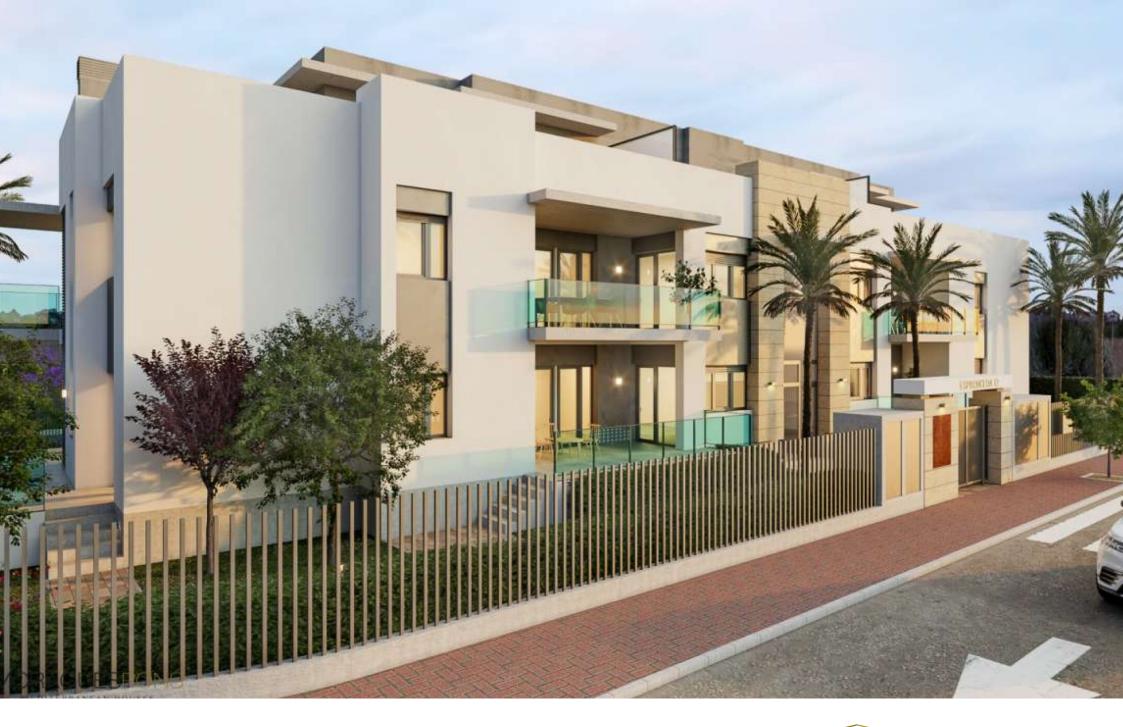

The TimeLess Residential is currently under construction and is scheduled for key handover in December 2026.

The structural qualities inside the houses include flooring made of rectified stone-effect porcelain stoneware throughout the house, exterior joinery made of lacquered aluminium with thermal bridge interruption. Motorised aluminium blinds in the living rooms and bedrooms. Reinforced entrance door. Kitchen units in white laminate with concealed handle, upper and lower units, aluminium skirting board, worktop and front in compact quartz. Induction hob, multifunction oven, microwave, first brand integrated filter group and dishwasher. Reinforced and white lacquered access door to the flat as well as the interior doors, rectified tiles in white ceramic material or in a soft colour, mirror up to the ceiling on the skirting board. Composite resin washbasin. Composite resin showers, thermostatic taps and glass enclosure. Water heating by aerothermal heating, air conditioning with ducting, video intercom, Legrand home automation system.

2 ROOMS

2 BATHROOMS

SWIMMING POOL

**GARDEN** 

**TERRACE** 

**GARAGE** 

STORAGE ROOM