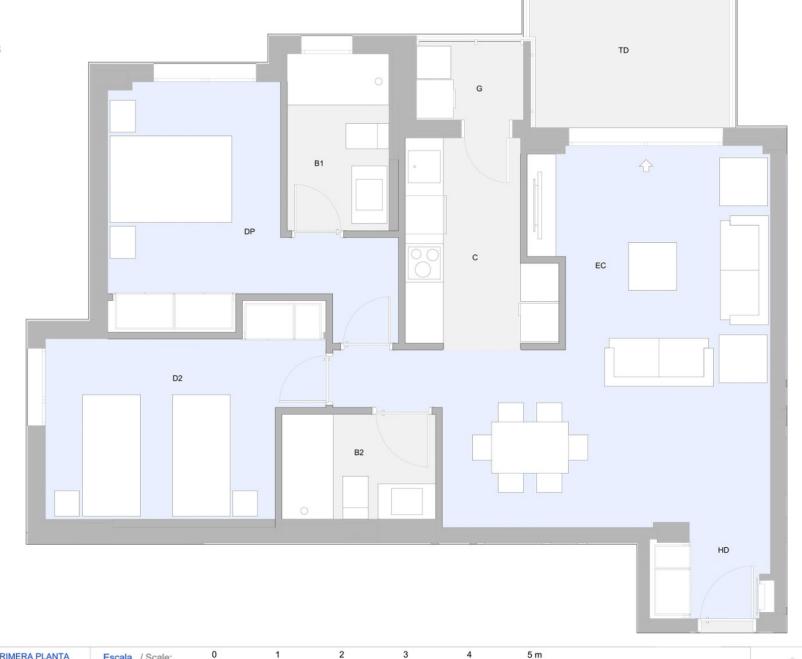

## **CUADRO DE SUPERFICIES**

TABLE OF AREAS

| Superficie Útil Vivienda + Terraza Useful Area + Terrace  Superficie Construida Vivienda + Terraza Building Plot Area + Terrace |                                             | 80,22 m <sup>2</sup><br>91,63 m <sup>2</sup> |
|---------------------------------------------------------------------------------------------------------------------------------|---------------------------------------------|----------------------------------------------|
|                                                                                                                                 |                                             |                                              |
| HD_                                                                                                                             | Hall acceso - Distribuidor<br>/ Access Hall | 4,17 m²                                      |
| EC                                                                                                                              | Estar/ Comedor / Living, Dining Room        | 25,12 m <sup>2</sup>                         |
| C                                                                                                                               | Cocina / Kitchen                            | 6,63 m <sup>2</sup>                          |
| DP                                                                                                                              | Dormitorio Principal / Master Bedroom       | 12,46 m <sup>2</sup>                         |
| D2                                                                                                                              | Dormitorio 2 / Bedroom 2                    | 12,02 m <sup>2</sup>                         |
| B1                                                                                                                              | Baño 1 / Bathroom 1                         | 4,55 m <sup>2</sup>                          |
| B2                                                                                                                              | Baño 2 / Bathroom 2                         | 4,04 m <sup>2</sup>                          |
| TD                                                                                                                              | Terraza Descubierta / Open Terrace          | 9,01 m <sup>2</sup>                          |
| G                                                                                                                               | Galería / Gallery                           | 2,22 m <sup>2</sup>                          |