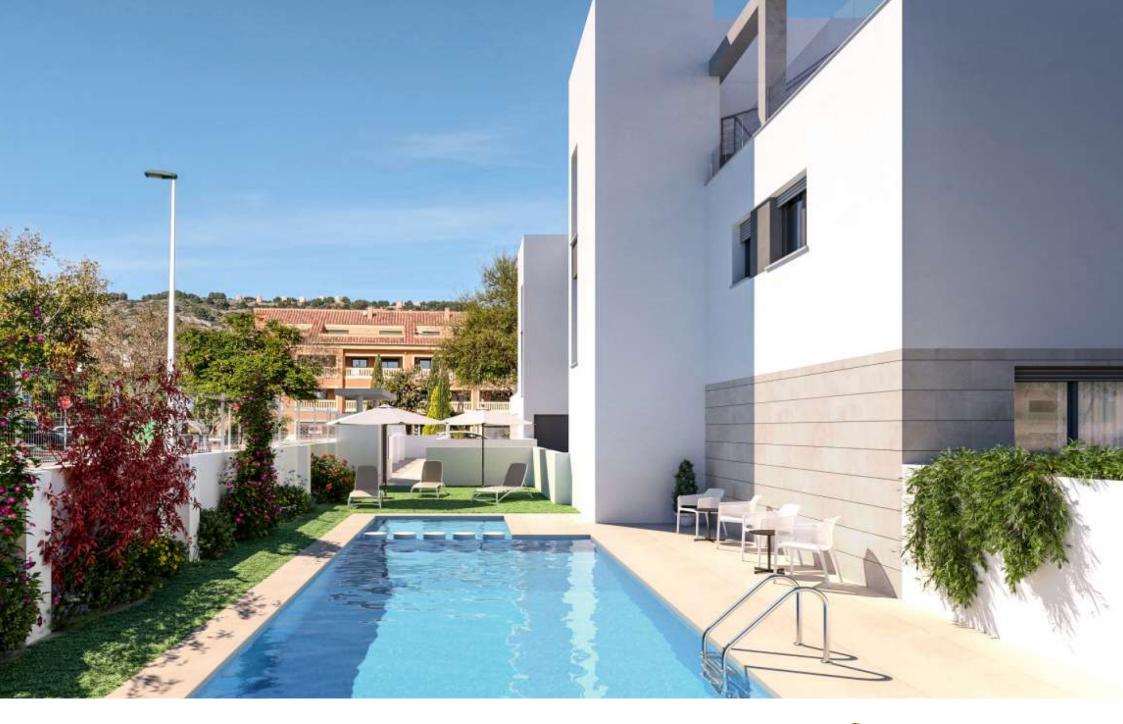

PORT, JÁVEA/XÀBIA - REF. 1-C

Residencial La Calma is now a reality. Located in the port of Jávea, just five minutes walk to the gravel beach. It consists of a total of eleven homes, divided into ground floor flats with large private gardens, first floor flats and duplex penthouses with large solariums. The properties have a total of 3 and 4 bedrooms with kitchens open to the dining room and living room, making them very

comfortable to live in. The basement with its much larger than normal parking spaces and the garden and swimming pool are part of the communal areas.

The construction of the residential La Calma is expected to start in december 2021 with a projected construction period of 18 months after which the properties will be notarised. This means that you will be able to enjoy your future home in the port of Jávea in october 2023.

170M<sup>2</sup> BUILT

3 ROOMS

2 BATHROOMS

SWIMMING POOL

GARDEN

**TERRACE** 

**GARAGE** 

STORAGE ROOM