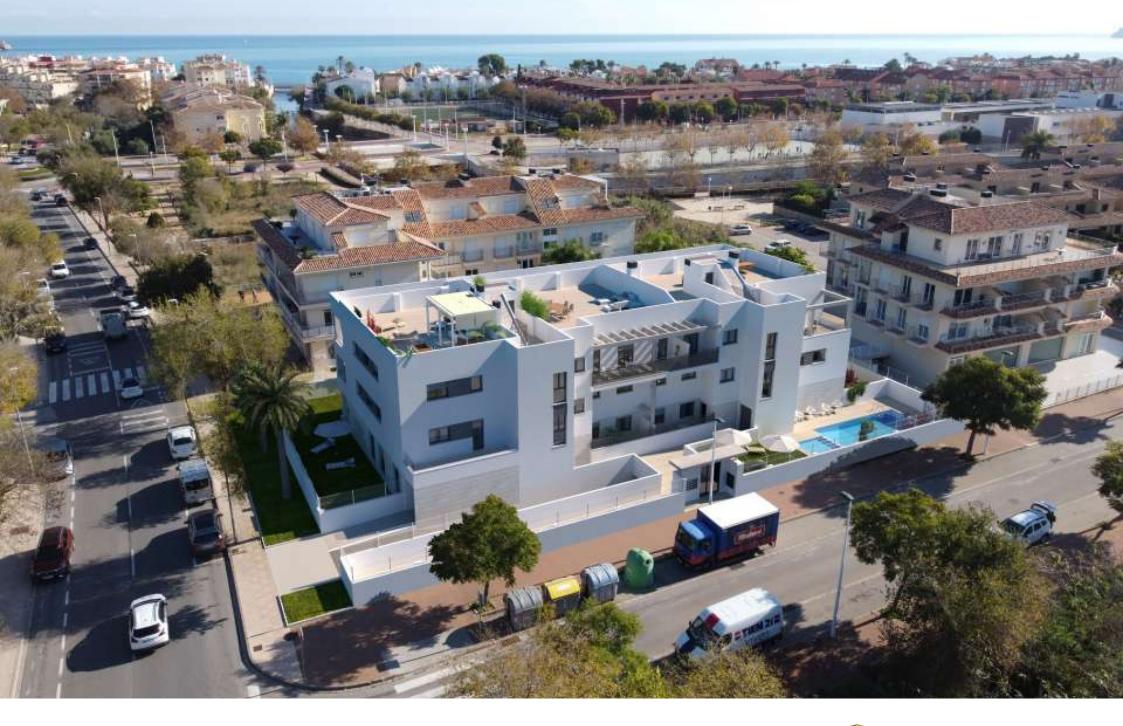

PORT, JÁVEA/XÀBIA - REF. 1-C

Residencial La Calma is now a reality. Located in the port of Jávea, just five minutes walk to the gravel beach. It consists of a total of eleven homes, divided into ground floor flats with large private gardens, first floor flats and duplex penthouses with large solariums. The properties have a total of 3 and 4 bedrooms with kitchens open to the dining room and living room, making them very

comfortable to live in. The basement with its much larger than normal parking spaces and the garden and swimming pool are part of the communal areas.

The construction of the residential La Calma is expected to start in december 2021 with a projected construction period of 18 months after which the properties will be notarised. This means that you will be able to enjoy your future home in the port of Jávea in october 2023.