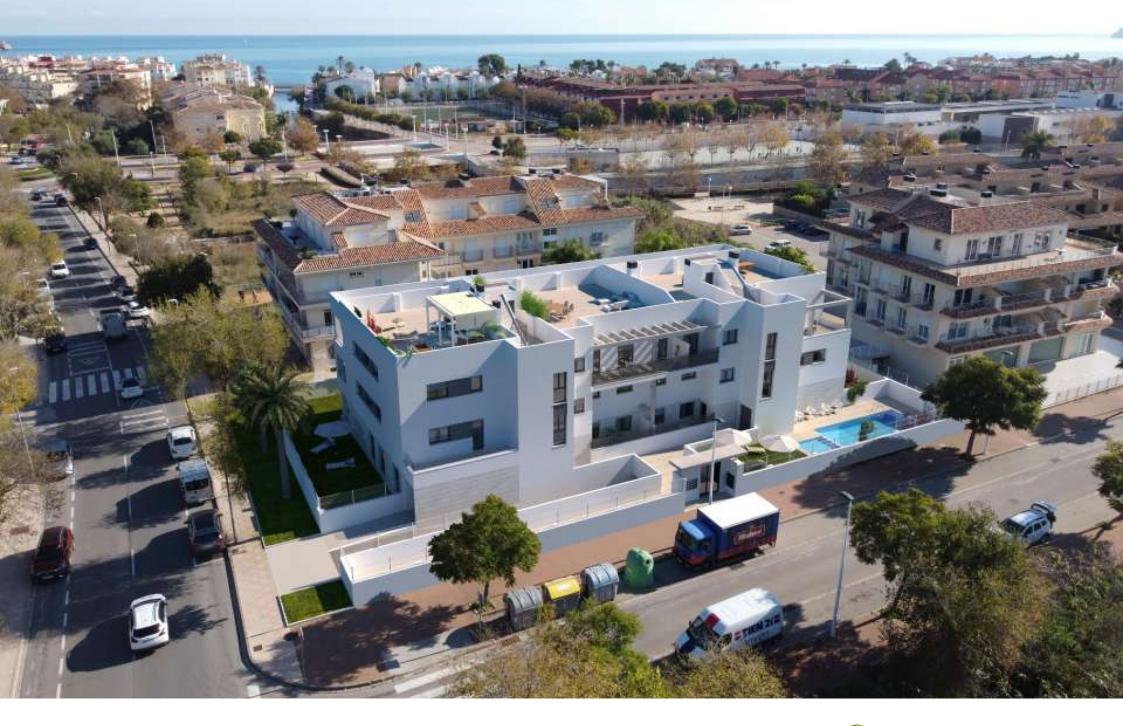

PORT, JÁVEA/XÀBIA - REF. 1-D

Residencial La Calma is now a reality. Located in the port of Jávea, just five minutes walk to the gravel beach. It consists of a total of eleven homes, divided into ground floor flats with large private gardens, first floor flats and duplex penthouses with large solariums. The properties have a total of 3 and 4 bedrooms with kitchens open to the dining room and living room, making them very

comfortable to live in. The basement with its much larger than normal parking spaces and the garden and swimming pool are part of the communal areas.

The construction of the residential La Calma is expected to start in december 2021 with a projected construction period of 18 months after which the properties will be notarised. This means that you will be able to enjoy your future home in the port of Jávea in october 2023.