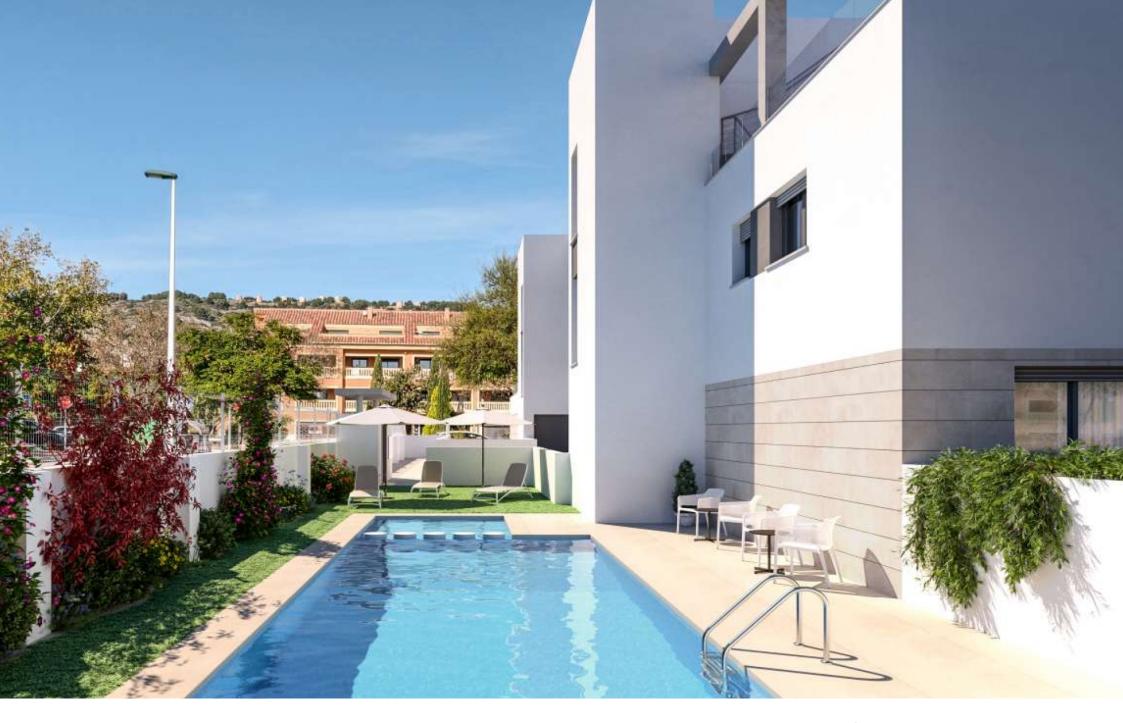

PORT, JÁVEA/XÀBIA - REF. 1-D

Residencial La Calma is now a reality. Located in the port of Jávea, just five minutes walk to the gravel beach. It consists of a total of eleven homes, divided into ground floor flats with large private gardens, first floor flats and duplex penthouses with large solariums. The properties have a total of 3 and 4 bedrooms with kitchens open to the dining room and living room, making them very

comfortable to live in. The basement with its much larger than normal parking spaces and the garden and swimming pool are part of the communal areas.

The construction of the residential La Calma is expected to start in december 2021 with a projected construction period of 18 months after which the properties will be notarised. This means that you will be able to enjoy your future home in the port of Jávea in october 2023.

146M<sup>2</sup> BUILT

3 ROOMS

2 BATHROOMS

SWIMMING POOL

GARDEN

**TERRACE** 

**GARAGE** 

STORAGE ROOM