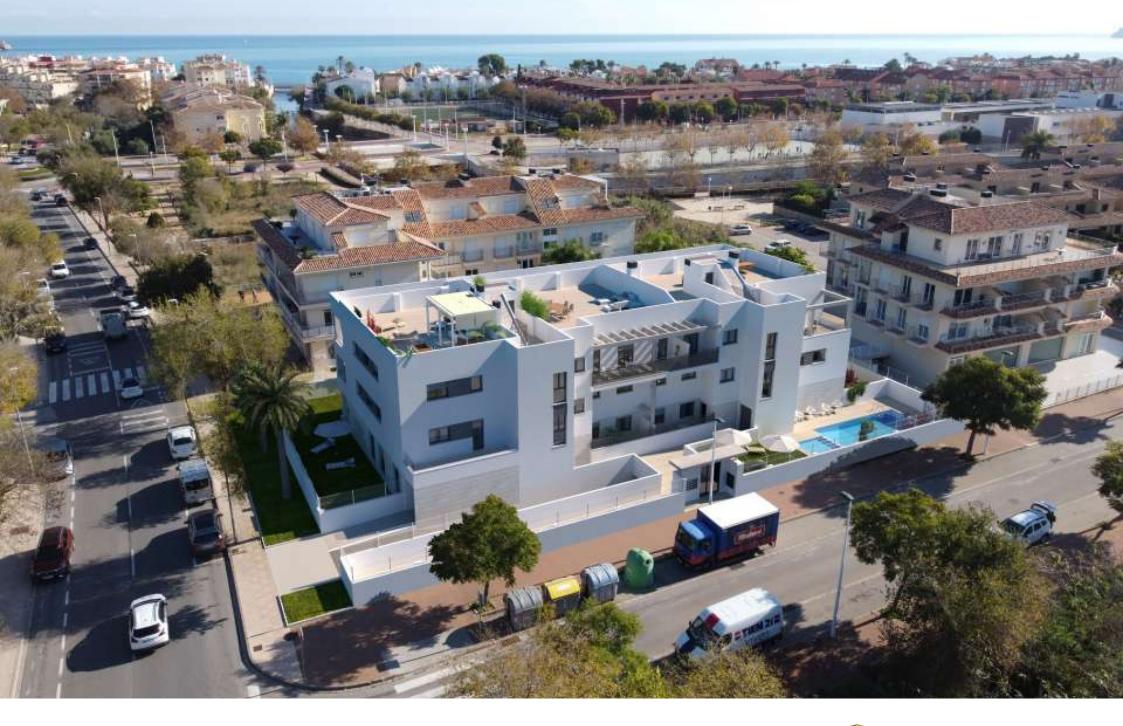

PORT, JÁVEA/XÀBIA - REF. 1-I

Residencial La Calma is now a reality. Located in the port of Jávea, just five minutes walk to the gravel beach. It consists of a total of eleven homes, divided into ground floor flats with large private gardens, first floor flats and duplex penthouses with large solariums. The properties have a total of 3 and 4 bedrooms with kitchens open to the dining room and living room, making them very

comfortable to live in. The basement with its much larger than normal parking spaces and the garden and swimming pool are part of the communal areas.

The construction of the residential La Calma is expected to start in december 2021 with a projected construction period of 18 months after which the properties will be notarised. This means that you will be able to enjoy your future home in the port of Jávea in october 2023.