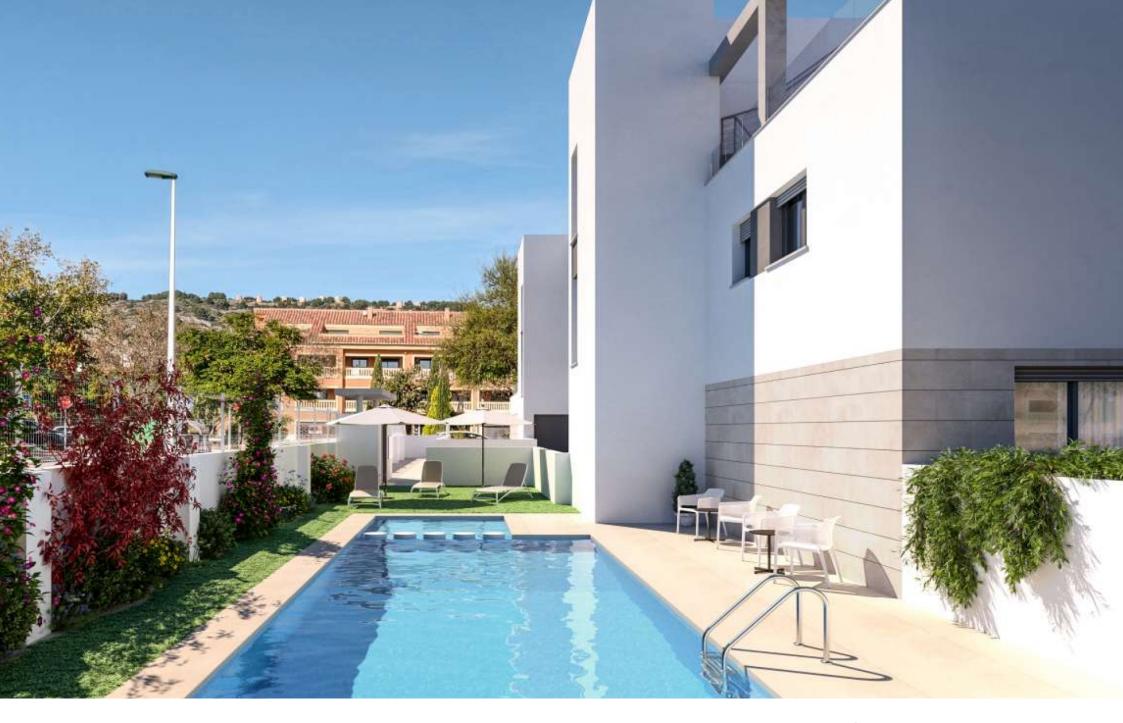

PORT, JÁVEA/XÀBIA - REF. 1-I

Residencial La Calma is now a reality. Located in the port of Jávea, just five minutes walk to the gravel beach. It consists of a total of eleven homes, divided into ground floor flats with large private gardens, first floor flats and duplex penthouses with large solariums. The properties have a total of 3 and 4 bedrooms with kitchens open to the dining room and living room, making them very

comfortable to live in. The basement with its much larger than normal parking spaces and the garden and swimming pool are part of the communal areas.

The construction of the residential La Calma is expected to start in december 2021 with a projected construction period of 18 months after which the properties will be notarised. This means that you will be able to enjoy your future home in the port of Jávea in october 2023.

146M<sup>2</sup> BUILT

3 ROOMS

2 BATHROOMS

SWIMMING POOL

GARDEN

**TERRACE** 

**GARAGE** 

STORAGE ROOM