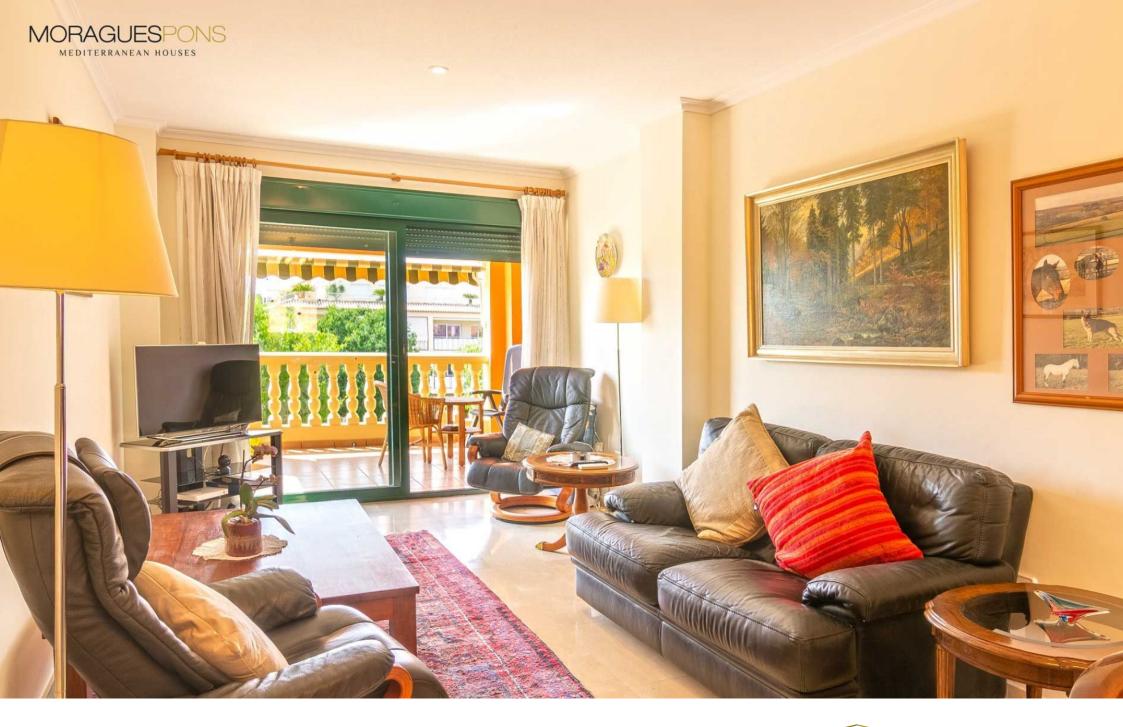

On the main floor, apart from the terrace, the living room, kitchen and entrance hall, there is a bedroom and bathroom. Upstairs there are two large bedrooms with an open terrace with stunning views and another bathroom.