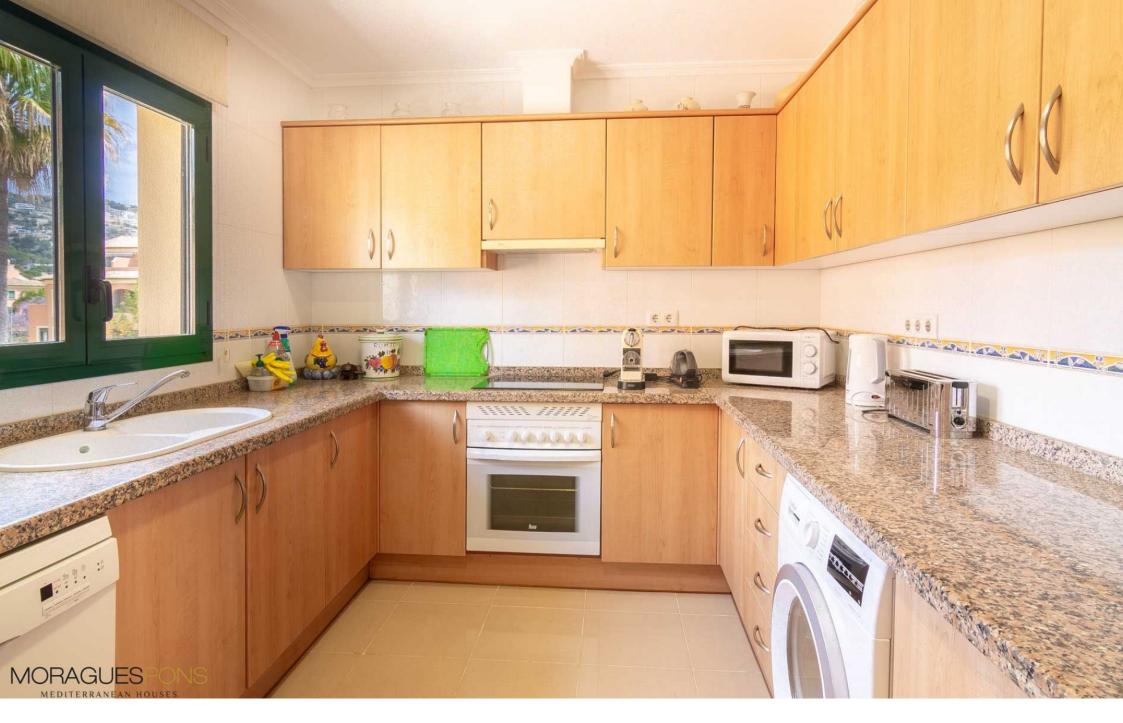

On the main floor, apart from the terrace, the living room, kitchen and entrance hall, there is a bedroom and bathroom. Upstairs there are two large bedrooms with an open terrace with stunning views and another bathroom.