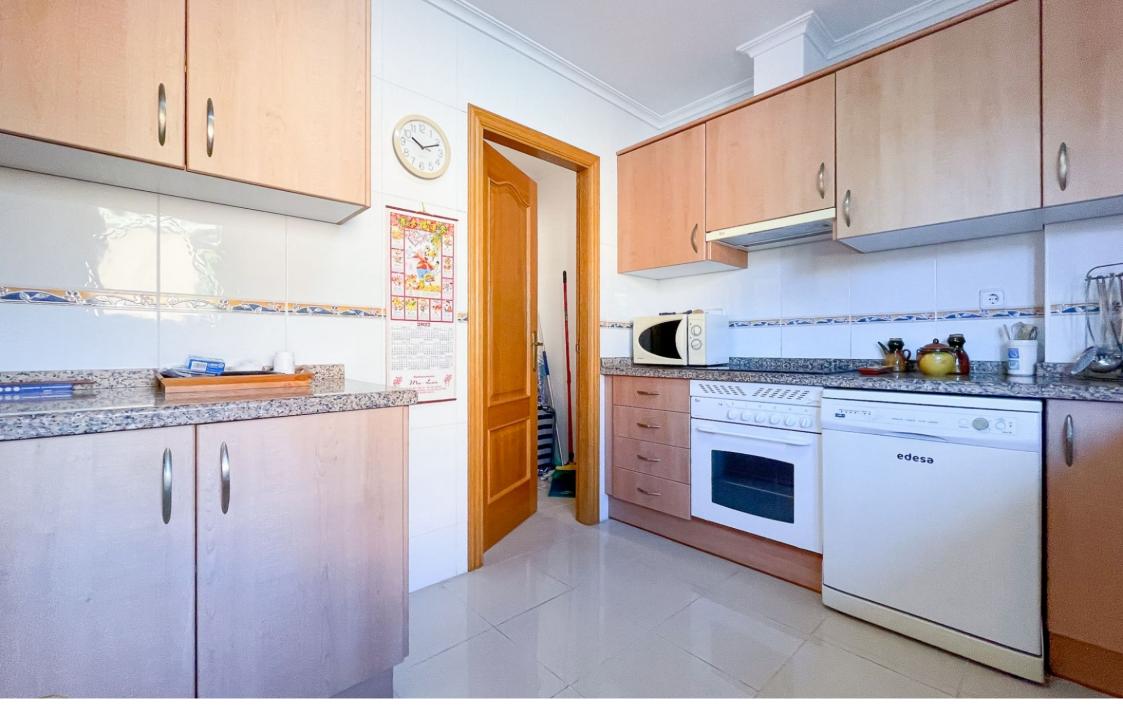

PORT, JÁVEA/XÀBIA - REF. A-360

Two-bedroom, two-bathroom penthouse flat in a residential area just a few minutes' walk from the beach. It has underfloor heating, split air conditioning in all rooms. One of the bedrooms is on the main floor of the property and the other with its bathroom and dressing room on the top floor which also has a private terrace for this room. Large kitchen with pantry with access from