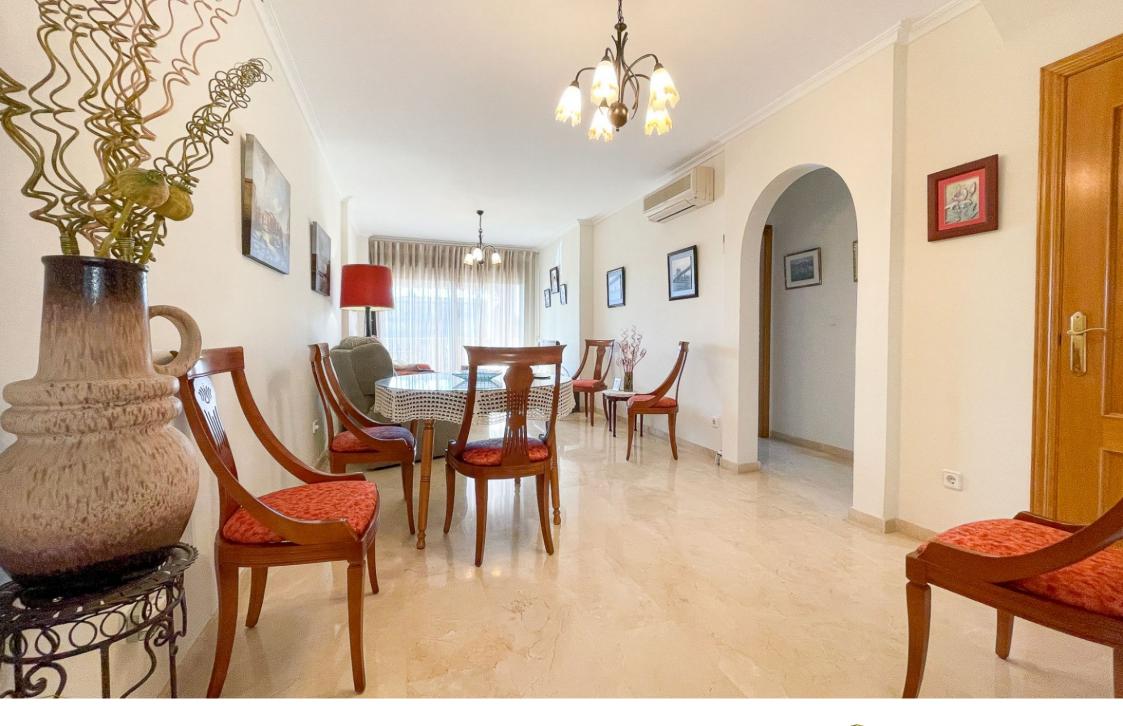

PORT, JÁVEA/XÀBIA - REF. A-360

Two-bedroom, two-bathroom penthouse flat in a residential area just a few minutes' walk from the beach. It has underfloor heating, split air conditioning in all rooms. One of the bedrooms is on the main floor of the property and the other with its bathroom and dressing room on the top floor which also has a private terrace for this room. Large kitchen with pantry with access from

the entrance hall. All facing south, west and north, as it is a property located in the corner of the block.

The urbanization where this penthouse is located is one of the most demanded for its location, services offered in its interior and construction qualities. Included in the price is a closed garage in the basement of this residential.