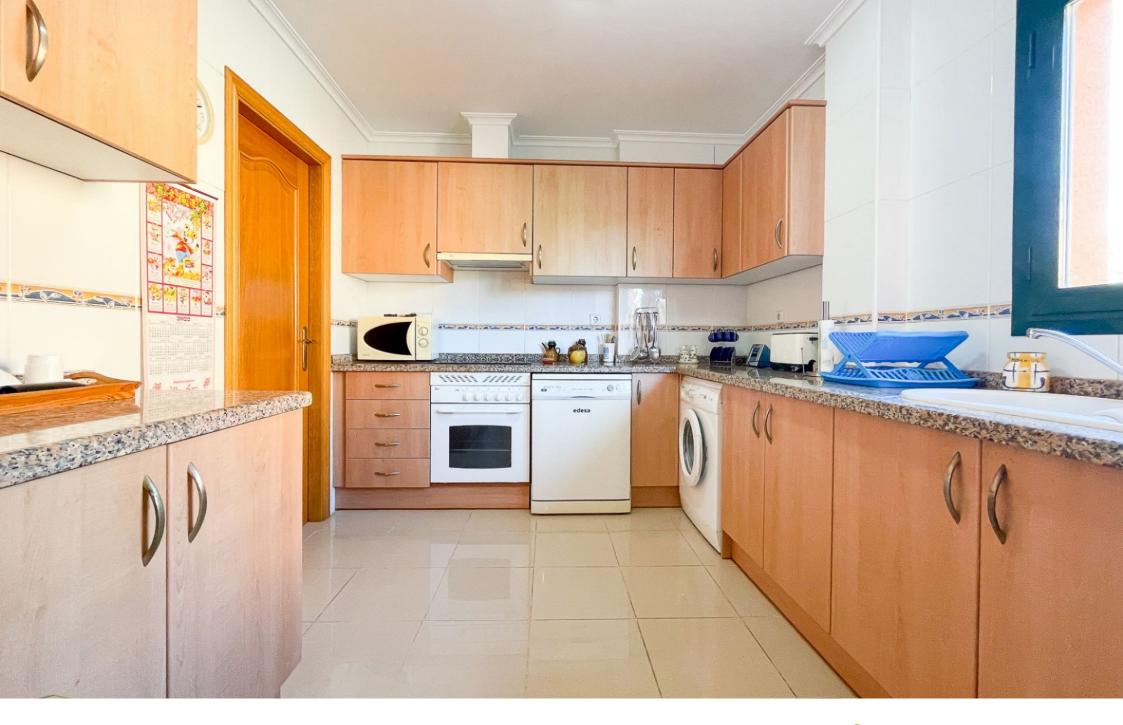

PORT, JÁVEA/XÀBIA - REF. A-360

Two-bedroom, two-bathroom penthouse flat in a residential area just a few minutes' walk from the beach. It has underfloor heating, split air conditioning in all rooms. One of the bedrooms is on the main floor of the property and the other with its bathroom and dressing room on the top floor which also has a private terrace for this room. Large kitchen with pantry with access from