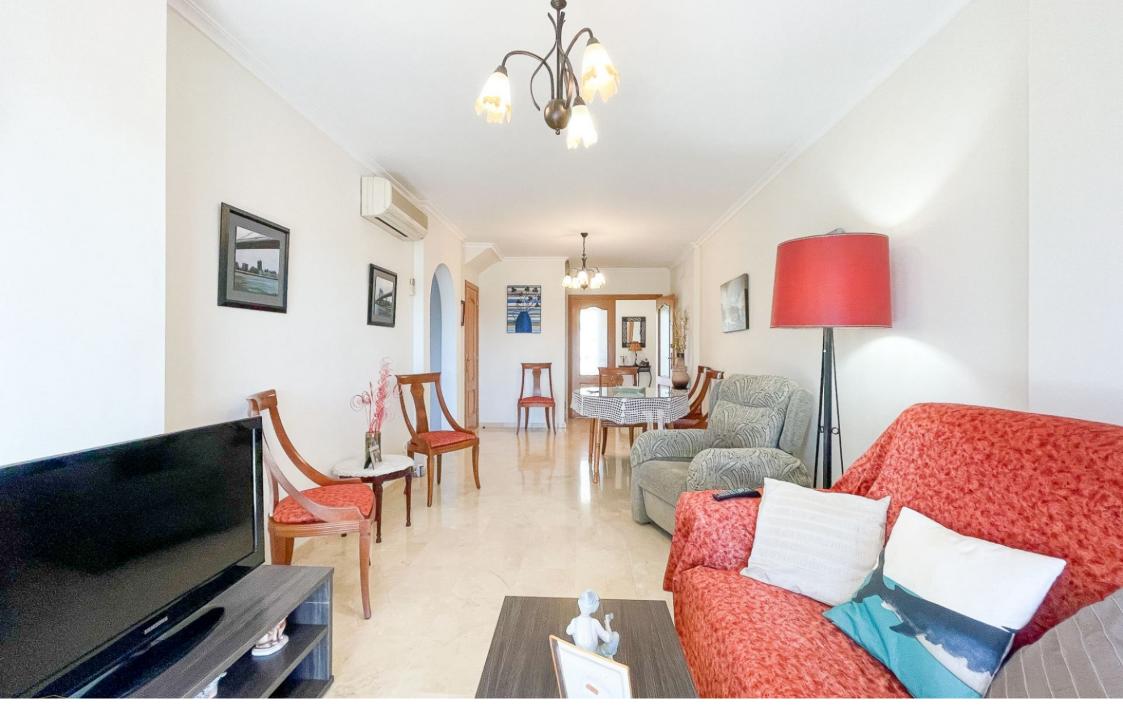

PORT, JÁVEA/XÀBIA - REF. A-360

Two-bedroom, two-bathroom penthouse flat in a residential area just a few minutes' walk from the beach. It has underfloor heating, split air conditioning in all rooms. One of the bedrooms is on the main floor of the property and the other with its bathroom and dressing room on the top floor which also has a private terrace for this room. Large kitchen with pantry with access from

the entrance hall. All facing south, west and north, as it is a property located in the corner of the block.

The urbanization where this penthouse is located is one of the most demanded for its location, services offered in its interior and construction qualities. Included in the price is a closed garage in the basement of this residential.