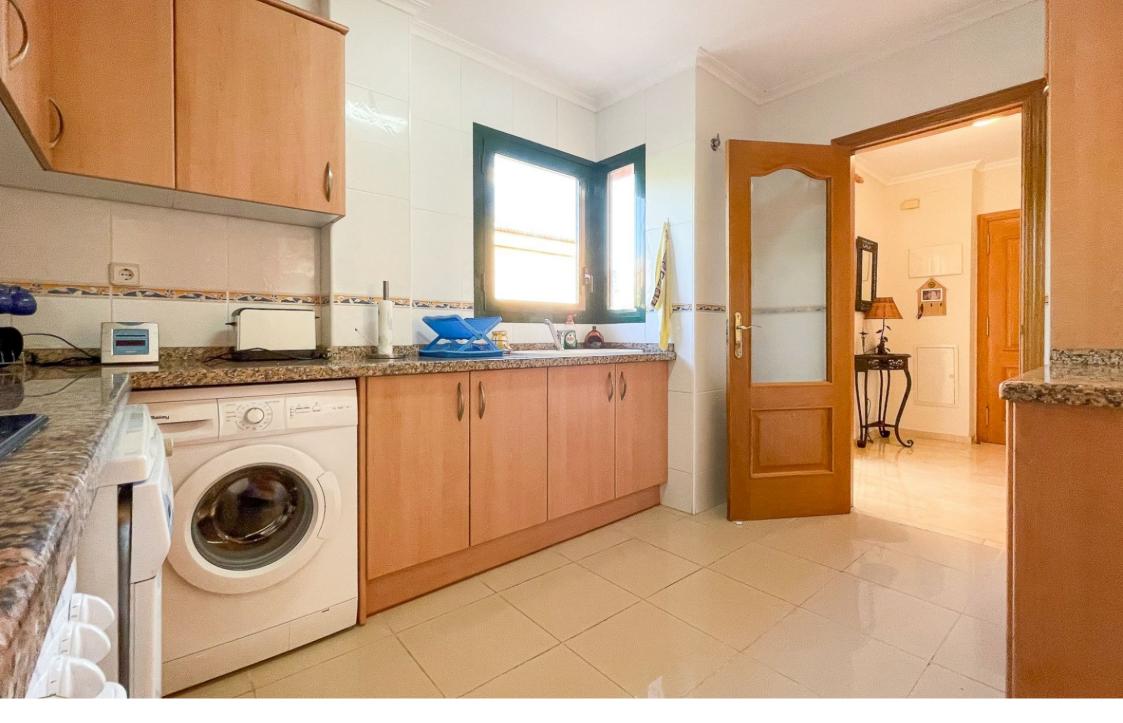

PORT, JÁVEA/XÀBIA - REF. A-360

Two-bedroom, two-bathroom penthouse flat in a residential area just a few minutes' walk from the beach. It has underfloor heating, split air conditioning in all rooms. One of the bedrooms is on the main floor of the property and the other with its bathroom and dressing room on the top floor which also has a private terrace for this room. Large kitchen with pantry with access from