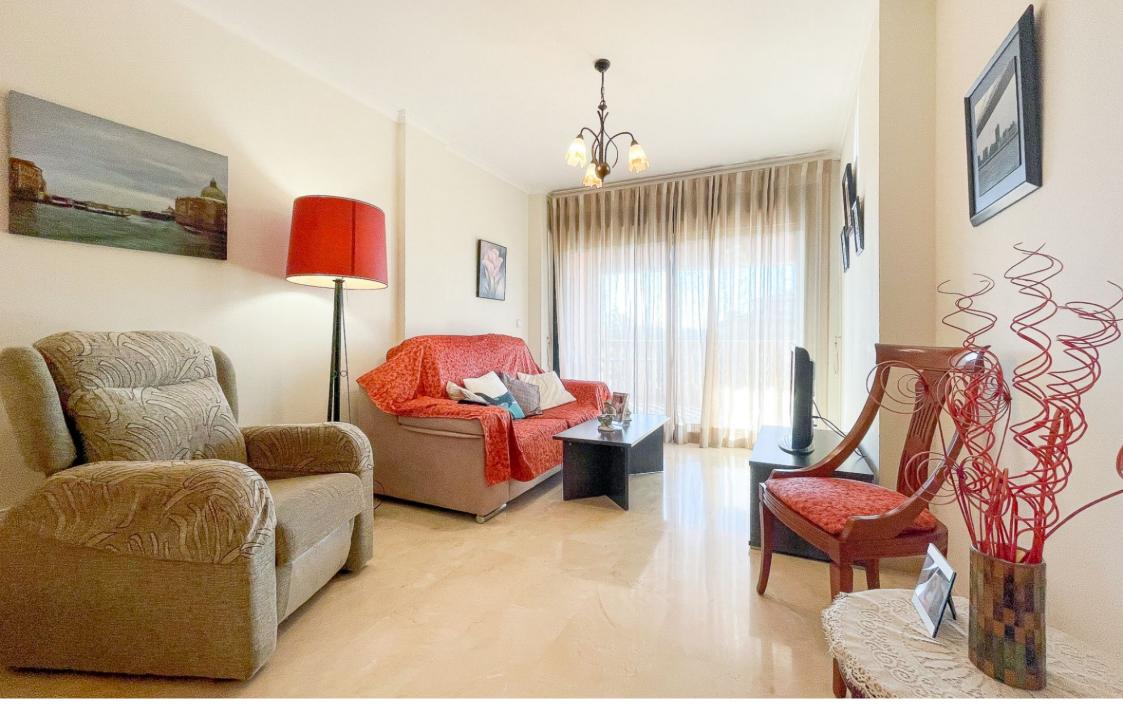

PORT, JÁVEA/XÀBIA - REF. A-360

Two-bedroom, two-bathroom penthouse flat in a residential area just a few minutes' walk from the beach. It has underfloor heating, split air conditioning in all rooms. One of the bedrooms is on the main floor of the property and the other with its bathroom and dressing room on the top floor which also has a private terrace for this room. Large kitchen with pantry with access from

the entrance hall. All facing south, west and north, as it is a property located in the corner of the block.

The urbanization where this penthouse is located is one of the most demanded for its location, services offered in its interior and construction qualities. Included in the price is a closed garage in the basement of this residential.