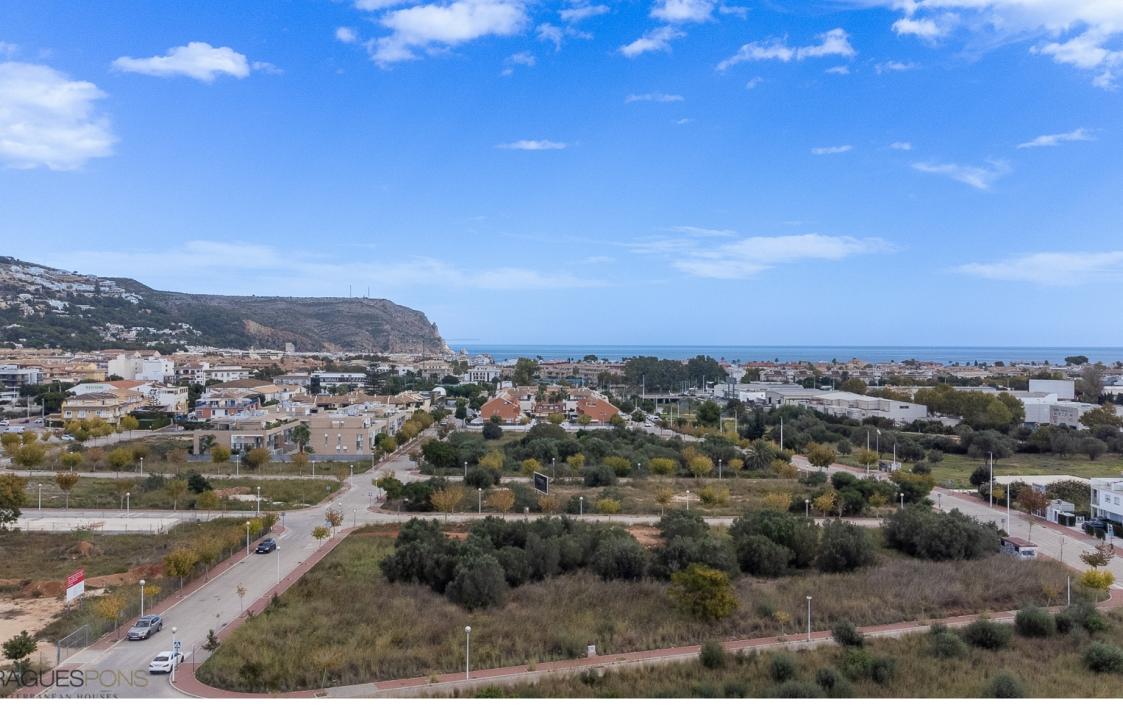

Plot for sale for the construction of 30 houses OLD TOWN CENTER, JÁVEA/XÀBIA – REF. S-016

For sale this **developed plot** and ready to apply for **building licence**. There are two plots with a total of **2.959 square metres** of land, on which **30 houses** can be built. The price of the two plots is **2.700.000€** 