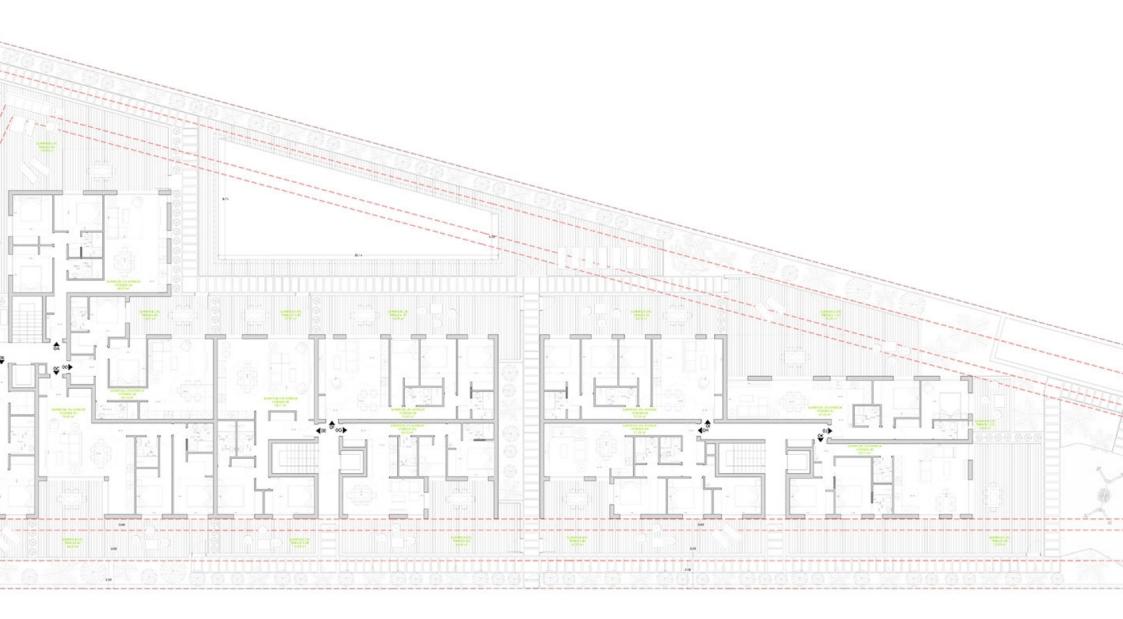

### RFICIES ÚTILES (m2)

| Wriends 16 (2 Bermiterias) Wriends 19 (2 Bermiterias) Sparticle (2) Istantia (2) Istanti (2) Istantia (2) Istantia (2) Ist |
|-------------------------------------------------------------------------------------------------------------------------------------------------------------------------------------------------------------------------------------------------------------------------------------------------------------------------------------------------------------------------------------------------------------------------------------------------------------------------------------------------------------------------------------------------------------------------------------------------------------------------------------------------------------------------------------------------------------------------------------------------------------------------------------------------------------------------------------------------------------------------------------------------------------------------------------------------------------------------------------------------------------------------------------------------------------------------------------------------------------------------------------------------------------------------------------------------------------------------------------------------------------------------------------------------------------------------------------------------------------------------------------------------------------------------------------------------------------------------------------------------------------------------------------------------------------------------------------------------------------------------------------------------------------------------------------------------------------------------------------------------------------------------------------------------------------------------------------------------------------------------------------------------------------------------------------------------------------------------------------------------------------------------------------------------------------------------------------------------------------------|
| 2 Superficie Út3 Interior: 70.82 m2 Superficie Út3 Interior: 72.00<br>2 Terraza 1: 35.87 m2 Terraza 1: 33.50                                                                                                                                                                                                                                                                                                                                                                                                                                                                                                                                                                                                                                                                                                                                                                                                                                                                                                                                                                                                                                                                                                                                                                                                                                                                                                                                                                                                                                                                                                                                                                                                                                                                                                                                                                                                                                                                                                                                                                                                      |
| Vinenda 10 (2 Commission) Superfex 60 (2 commission) Commission 52 42 m2 Commission 5                                                                                                                                                                                                                                                                                                                                         |
|                                                                                                                                                                                                                                                                                                                                                                                                                                                                                                                                                                                                                                                                                                                                                                                                                                                                                                                                                                                                                                                                                                                                                                                                                                                                                                                                                                                                                                                                                                                                                                                                                                                                                                                                                                                                                                                                                                                                                                                                                                                                                                                   |

Superficie Útil Interior: 63.60 m2 Terraza: 96.20 m2 Superficie GD Interior: 104.20 m2 Terraza 1: 33.82 m2 Terraza 2: 17.98 m2 Superficie Ütil Interior: 76.72 m2 Terraza 1: 86.31 m2 Terraza 2: 22.06 m2

# FICIES ÚTILES (m2)

| TA PO:                                                                                                                             |                                                                                                                                            |                                                                                                                                                                                                            | PLANTA P1:                                                                                                                                                                      |                                                                                                                        |
|------------------------------------------------------------------------------------------------------------------------------------|--------------------------------------------------------------------------------------------------------------------------------------------|------------------------------------------------------------------------------------------------------------------------------------------------------------------------------------------------------------|---------------------------------------------------------------------------------------------------------------------------------------------------------------------------------|------------------------------------------------------------------------------------------------------------------------|
| la GA (3 Dormitarios)<br>cie Oti Interior: 80.52 m2<br>c 129.30 m2<br>la GB (3 Dormitorios)                                        | Vivienda 02 (2 Dormitarios)<br>Superficie 05 Interior, 78.51 m2<br>Temaza 1: 12.91 m2<br>Temaza 2: 12.09 m2<br>Vivienda 02 (2 Dormitorios) | Vivienda OH (2 Dormitories)<br>SuperScie OH Intenor: 71.35 m2<br>Terraza 1: 52.27 m2<br>Vivienda OI (3 Dormitories)                                                                                        | Vivienda 1.8 (3 Dermitorias)<br>Superficie (25 Interior; 80.52 m2<br>Temaza 1: 22.12 m2<br>Temaza 2: 21.02 m2<br>Vivienda 18 (3 Dermitorias)                                    | Vorienda IE (2 Doemitorios)<br>Superficie (3d Interior: 78.11 m2<br>Terraza 1: 18.33 m2<br>Vorienda IP (3 Dormitorios) |
| cle Ot/Interior: 89.76 m2<br>1: 78.34 m2                                                                                           | Superficie Übt Interior: 70.82 m2<br>Temaza 1: 42.79 m2                                                                                    | Superficie Ott Interior: 72.06 m2<br>Terraza 1: 34.78 m2                                                                                                                                                   | Superficie Obl Interior: 89.76 m2<br>Terraza 1: 29.99 m2                                                                                                                        | Superficie Otl Interior: 70.82 m2<br>Terraza 1: 35.87 m2                                                               |
| la DC (2 Dormitorion)<br>die DR Interior, 78.05 m2<br>1 45.53 m2<br>la DD (2 Dormitorion)<br>die DR Interior, 65.46 m2<br>15.91 m2 | Violende 60 (2 Darmitarias)<br>Superfole (26 Interior: 52:42 m2<br>Temaza 1: 45:69 m2                                                      | Verlands 6.2 (2 Decemberland)<br>Superficie ORI Interior: 61:45:m2<br>Teraza 1: 72:35:m2<br>Teraza 1: 10.35:m2<br>Verlands 6X: (2 Decemberland)<br>Superficie ORI Interior: 53:71:m2<br>Teraza 1: 72:08:m2 | Vivienda 10 (2 Demittucine)<br>Superficie Obl Interior: 78.05 m2<br>Terraza 1 15.85 m2<br>Vivienda 10 (2 Demittucine)<br>Superficie Obl Interior: 65.46 m2<br>Terraza: 16.09 m2 | Wriende 10 (2 Domilarios)<br>Superficie (ht Interior: 52:43 m2<br>Ternza 1: 15:45 m2                                   |
|                                                                                                                                    |                                                                                                                                            |                                                                                                                                                                                                            | PLANTA P2:<br>Vivienda 2A (2 Dormitorios)<br>Superficie Oblitaterior, 63.60 m2<br>Ternaza 95.20 m2<br>Vivienda 2B (3 Dormitorios)                                               | Vivienda 2C (3 Dormitorios)<br>Superlicie (Jd Interior: 104.20 m2<br>Terraza 1: 33.82 m2<br>Terraza 2: 17.98 m2        |

RESP. PROYECTO: SALA MARTÍ TÍTULO DEL PLANO PLANTA PRIMERA

|                       |             |                         |          | SUP. COMPUT |
|-----------------------|-------------|-------------------------|----------|-------------|
| enda 7C (3 Dorn       | nitorios)   | Vivienda 1E (2 Dorm     |          |             |
| erficie Útil Interior | : 104.20 m2 | Superficie Út/ Interior | 76.72 m2 |             |
| aza 1:                | 33.82 m2    | Terraza 1:              | 86.31 m2 |             |
| 2 979                 | 17.98 m2    | Terreze 2               | 22.06 m2 |             |

Superficie Uni Interior: 71.35 m2 Terraza 1: 15.85 m2

Superficie Útil Interior: 72.06 m2 Terraza 1: 33.58 m2

Superficie ÜN Interior: 61.45 m2 Terraza 1: 27.12 m2 Terraza 1: 10.90 m2

Superficie Übl Interior: 59.71 m2 Terraza 1: 20.09 m2

## ERFICIES ÚTILES (m2)

| ANTA PO:                                                                        |                                                                              |                      |                                                             |                                     | PLANTA P1:                                                                  |                      |                                                                |                                   |                                                               |                                  |
|---------------------------------------------------------------------------------|------------------------------------------------------------------------------|----------------------|-------------------------------------------------------------|-------------------------------------|-----------------------------------------------------------------------------|----------------------|----------------------------------------------------------------|-----------------------------------|---------------------------------------------------------------|----------------------------------|
| rienda 0A (3 Dormitories)<br>perficie Úti Interior: 80.52 m2<br>mate: 129.30 m2 | Viviendo OE (2 Dorm<br>Superficie Útil Interior,<br>Terraza 1:<br>Terraza 2: |                      | Vivienda 6H (3 Dom<br>Superficie Útil Interio<br>Terraza 1: |                                     | Vivienda 1A (3 Dorm<br>Superficie Útil Interior<br>Terraza 1:<br>Terraza 2: |                      | Viviendo 1E (2 Dormi<br>Superficie Útil Interior<br>Terraze 1: |                                   | Vivienda 1H (3 Dorm<br>Superficie Útil Interior<br>Terreze 1: |                                  |
| rienda 08 (3 Dormitorios)                                                       | Vivienda OF (3 Dorm                                                          | (tertion)            | Vivienda (I/3 Donn                                          | (Barlos)                            | Vivienda 18 /3 Dorm                                                         | (torios)             | Vivienda 1F (3 Dormi                                           | Review3                           | Vivienda 17/3 Domi                                            | Terrine I                        |
| perficie Útil Interior: 89,76 m2<br>maza 1: 78.34 m2                            | Superficie Útil Interior.<br>Terraza 1:                                      | 70.82 m2<br>42.79 m2 | Superficie Útil Interio<br>Terraza 1:                       | r. 72.06 m2<br>34.78 m2             | Superficie Ütil Interior<br>Terraza 1:                                      | 29.99 m2             | Superficie Útil Interior:<br>Terraza 1:                        | 70.82 m2<br>35.87 m2              | Superficie Ütil Interior<br>Ternaza 1:                        | 72.06 m2<br>33.58 m2             |
| lienda OC (2 Dormitorios)                                                       | Vivienda 86 (2 Dorm                                                          | (animal)             | Vivienda 0J (2 Dom                                          | interios)                           | Vivienda 1C (2 Dorm                                                         | Norios)              | Vivienda 1G (2 Donn                                            | itorios)                          | Vivienda 1J (2 Dorm                                           | (torios)                         |
| perficie Útil Interior: 78.05 m2<br>maze 1 46.53 m2                             | Superficie Útil Interior.<br>Terraza 1:                                      | 52.42 m2<br>46.69 m2 | Superficie Útil Interio<br>Terraza 1:<br>Terraza 1:         | r; 61.45 m2<br>79.35 m2<br>10.56 m2 | Superficie Útil Interior<br>Terraza 1                                       | 78.05 m2<br>15.85 m2 | Superficie Útil Interior:<br>Terreze 1:                        | 52.42 m2<br>15.85 m2              | Superficie Útil Interior<br>Terraza 1:<br>Terraza 1:          | 61.45 m2<br>27.12 m2<br>10.98 m2 |
| rienda 60 (2 Dormitorios)<br>perficie Útil Interior: 65.46 m2                   |                                                                              |                      | Vivienda OK (2 Dom<br>Superficie Útil Interio               |                                     | Vivienda 10 (2 Dorm<br>Superficie Útil Interior                             |                      |                                                                |                                   | Vivienda 1K (2 Dorm<br>Superficie Útil Interior               |                                  |
| maze 15.91 m2                                                                   |                                                                              |                      | Terraza 1.                                                  | 72.03 m2                            | Terreze:                                                                    | 16.09 m2             |                                                                |                                   | Terraze 1:                                                    | 20.09 m2                         |
|                                                                                 |                                                                              |                      |                                                             |                                     | PLANTA P2:                                                                  |                      |                                                                |                                   |                                                               |                                  |
|                                                                                 |                                                                              |                      |                                                             |                                     | Vivienda 2A /2 Dorm                                                         | Norical              | Vivienda 2C /3 Dormi                                           | Borlins)                          | Vivienda 1E (2 Dorm                                           | (torios)                         |
|                                                                                 |                                                                              |                      |                                                             |                                     |                                                                             | 63.60 m2<br>96.20 m2 | Superficie Útil Interior:<br>Terraza 1:<br>Terraza 2:          | 104.20 m2<br>33.82 m2<br>17.98 m2 | Superficie Útil Interior<br>Terraza 1:<br>Terraza 2:          | 76.72 m2<br>86.31 m2<br>22.06 m2 |
|                                                                                 |                                                                              |                      |                                                             |                                     | Vivienda 28 (3 Dorm<br>Superficie Útil Interior                             | (torios)             | Vivienda 20 /2 Domi                                            | Province 1                        | Visionale 2F /2 Down                                          | incises 1                        |
|                                                                                 |                                                                              |                      |                                                             |                                     |                                                                             | 118.83 m2            | Superficie Útil Interior:<br>Terraza 1:                        | 70.56 m2<br>86.11 m2              | Superficie Útil Interior                                      | 64.64 m2<br>107.22 m2            |