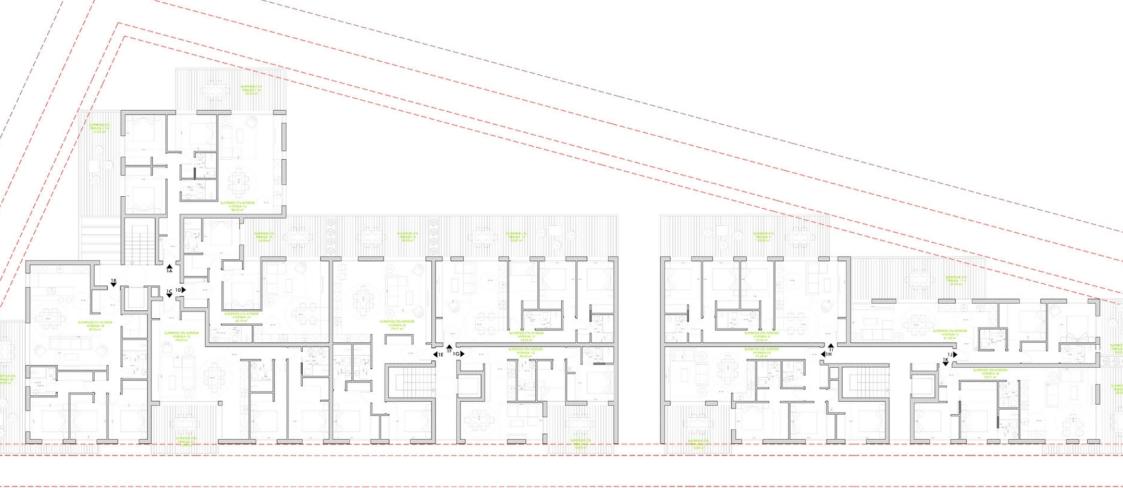

RESP. PROYECTO: SALA MARTÍ TÍTULO DEL PLANO PLANTA PRIMERA

|                       |             |                         |          | SUP. COMPUT |
|-----------------------|-------------|-------------------------|----------|-------------|
| enda 7C (3 Dorn       | nitorios)   | Vivienda 1E (2 Dorm     |          |             |
| erficie Útil Interior | : 104.20 m2 | Superficie Út/ Interior | 76.72 m2 |             |
| aza 1:                | 33.82 m2    | Terraza 1:              | 86.31 m2 |             |
| 2 979                 | 17.98 m2    | Terreze 2               | 22.06 m2 |             |