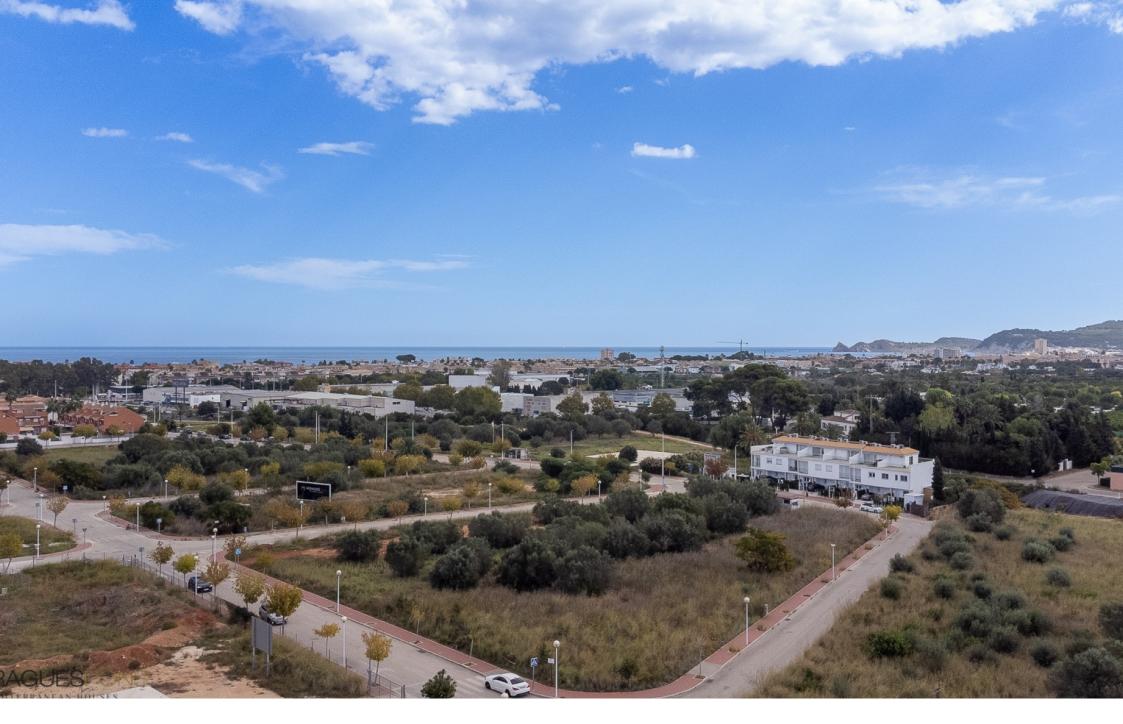

Plot for sale for the construction of 30 houses OLD TOWN CENTER, JÁVEA/XÀBIA – REF. S-016

For sale this **developed plot** and ready to apply for **building licence**. There are two plots with a total of **2.959 square metres** of land, on which **30 houses** can be built. The price of the two plots is **2.700.000€** 