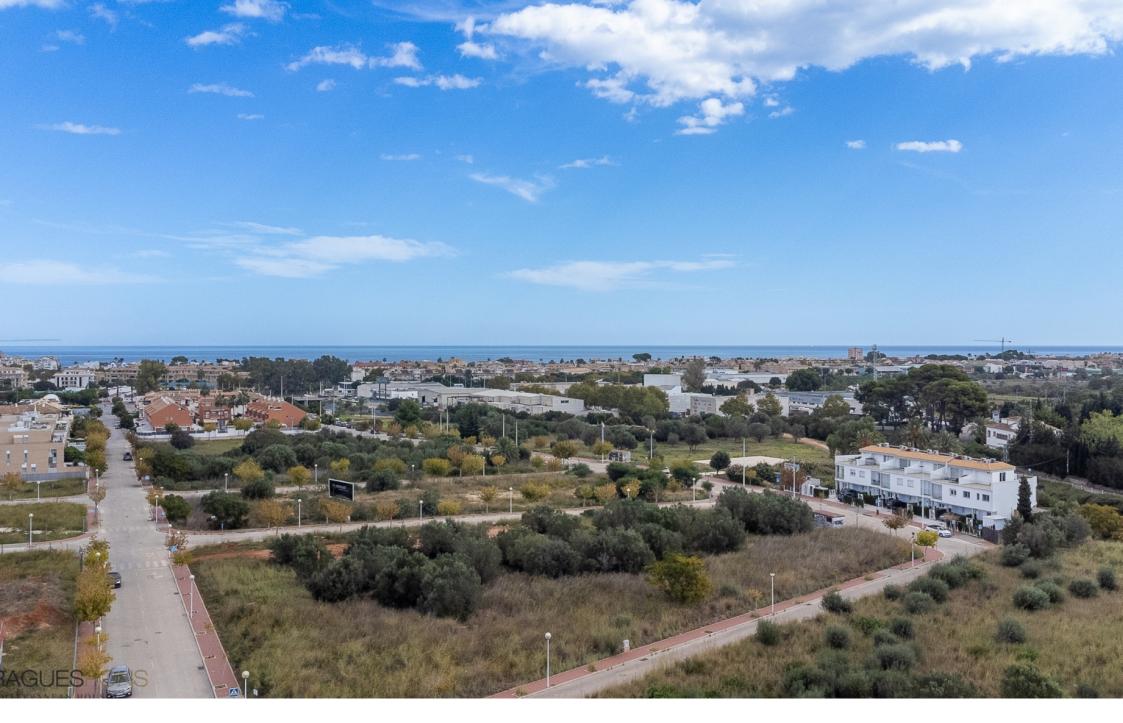

Plot for sale for the construction of 30 houses OLD TOWN CENTER, JÁVEA/XÀBIA – REF. S-016

For sale this **developed plot** and ready to apply for **building licence**. There are two plots with a total of **2.959 square metres** of land, on which **30 houses** can be built. The price of the two plots is **2.700.000€** 