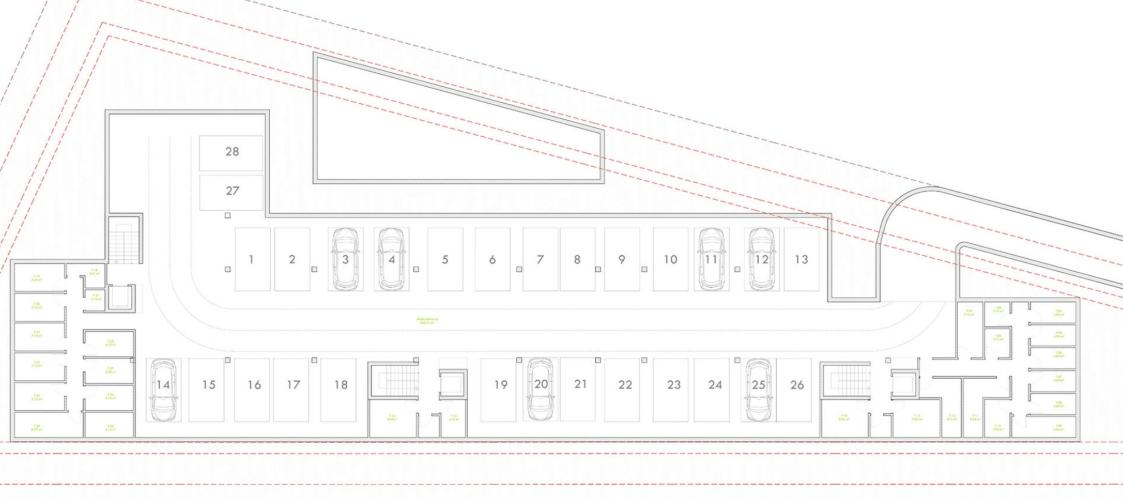

Plot for sale for the construction of 30 houses OLD TOWN CENTER, JÁVEA/XÀBIA – REF. S-016



For sale this **developed plot** and ready to apply for **building licence**. There are two plots with a total of **2.959 square metres** of land, on which **30 houses** can be built. The price of the two plots is **2.700.000€** 

•



€ 924,000

1,013M<sup>2</sup> BUILT





























### RFICIES ÚTILES (m2)

| Wriends 16 (2 Bermiterias) Wriends 19 (2 Bermiterias) Sparticle (2) Istantia (2) Istanti (2) Istantia (2) Istantia (2) Ist |
|---------------------------------------------------------------------------------------------------------------------------------------------------------------------------------------------------------------------------------------------------------------------------------------------------------------------------------------------------------------------------------------------------------------------------------------------------------------------------------------------------------------------------------------------------------------------------------------------------------------------------------------------------------------------