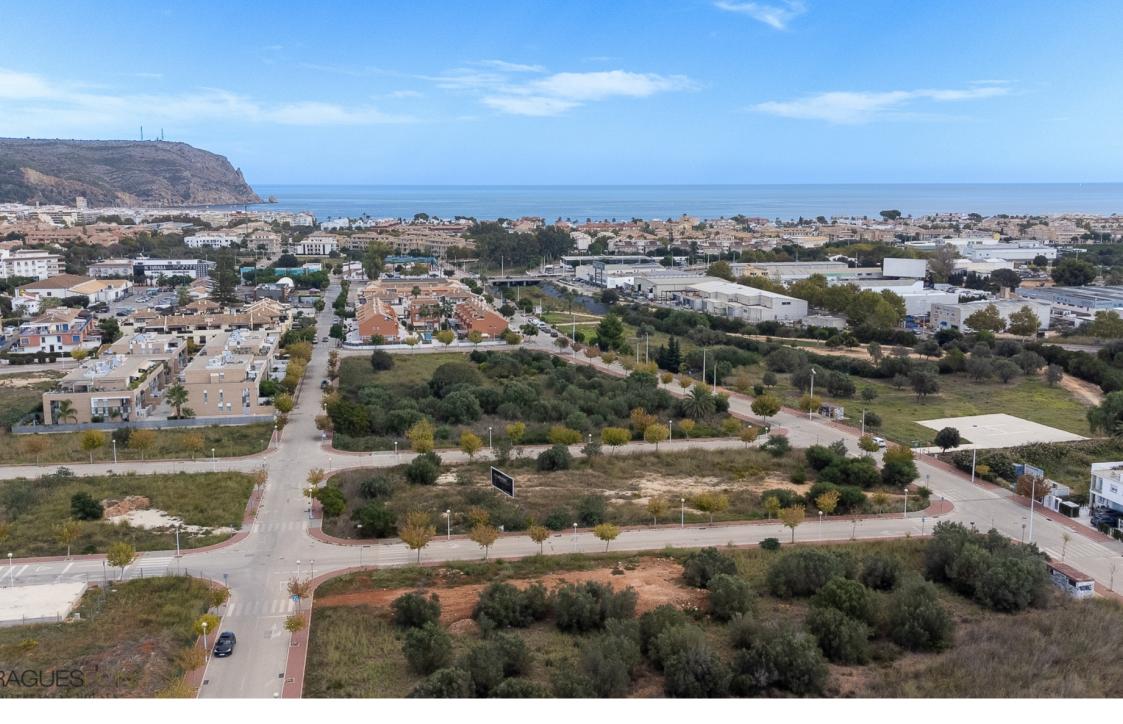

Plot for sale for the construction of 30 houses OLD TOWN CENTER, JÁVEA/XÀBIA – REF. S-016

For sale this **developed plot** and ready to apply for **building licence**. There are two plots with a total of **2.959 square metres** of land, on which **30 houses** can be built. The price of the two plots is **2.700.000€** 