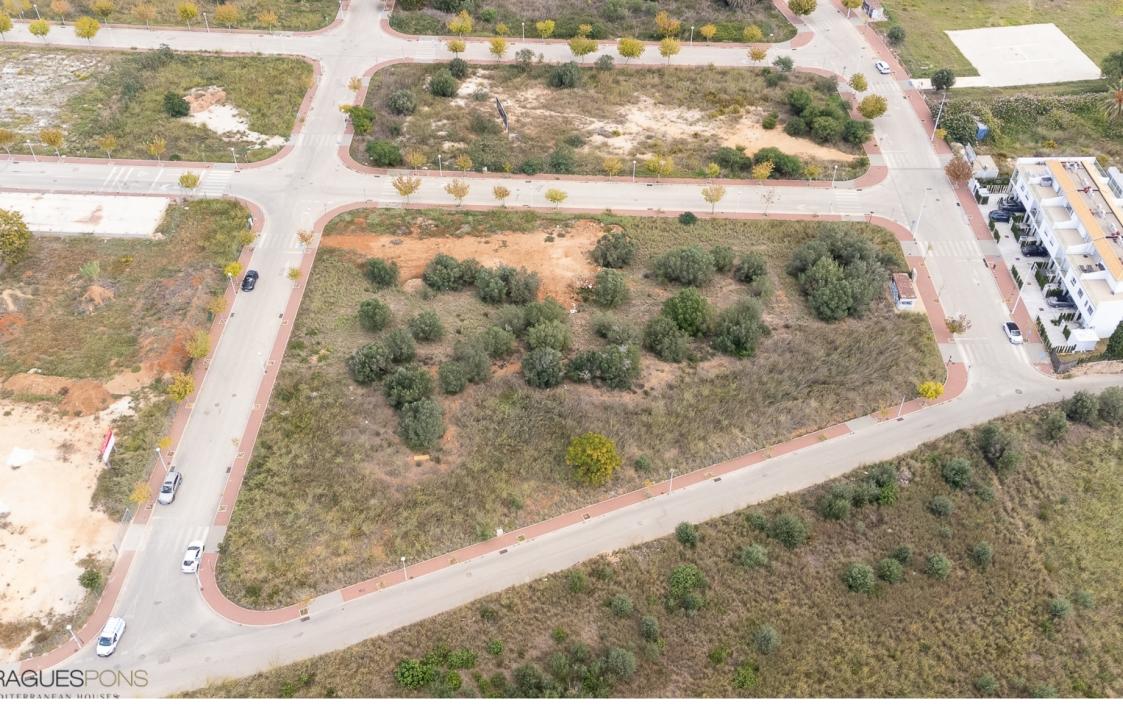

Plot for sale for the construction of 30 houses OLD TOWN CENTER, JÁVEA/XÀBIA – REF. S-016

For sale this **developed plot** and ready to apply for **building licence**. There are two plots with a total of **2.959 square metres** of land, on which **30 houses** can be built. The price of the two plots is **2.700.000€** 