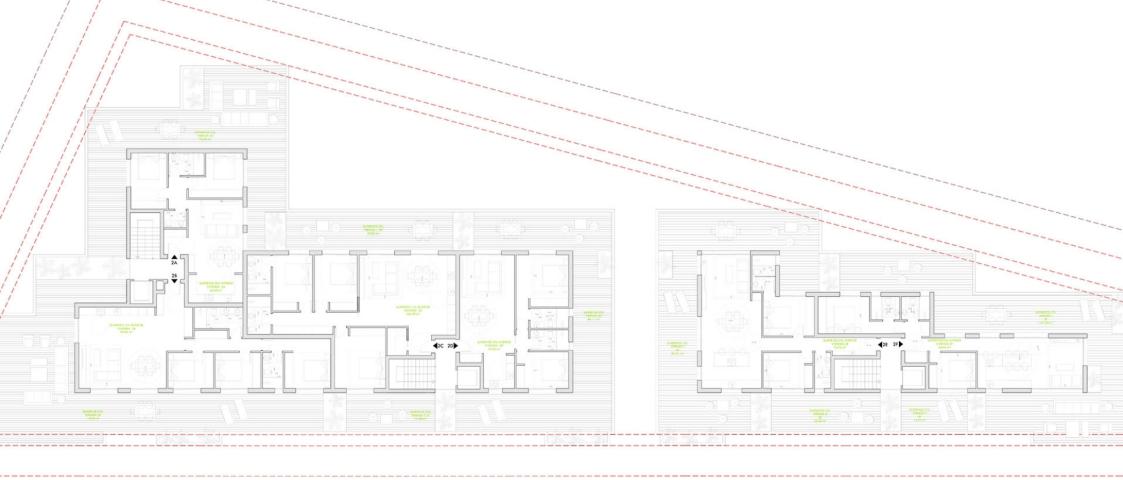

### RFICIES ÚTILES (m2)

| Wriends 16 (2 Bermiterias) Wriends 19 (2 Bermiterias) Sparticle (2) Istantia (2) Istanti (2) Istantia (2) Istantia (2) Ist |
|-------------------------------------------------------------------------------------------------------------------------------------------------------------------------------------------------------------------------------------------------------------------------------------------------------------------------------------------------------------------------------------------------------------------------------------------------------------------------------------------------------------------------------------------------------------------------------------------------------------------------------------------------------------------------------------------------------------------------------------------------------------------------------------------------------------------------------------------------------------------------------------------------------------------------------------------------------------------------------------------------------------------------------------------------------------------------------------------------------------------------------------------------------------------------------------------------------------------------------------------------------------------------------------------------------------------------------------------------------------------------------------------------------------------------------------------------------------------------------------------------------------------------------------------------------------------------------------------------------------------------------------------------------------------------------------------------------------------------------------------------------------------------------------------------------------------------------------------------------------------------------------------------------------------------------------------------------------------------------------------------------------------------------------------------------------------------------------------------------------------|
| 2 Superficie Út3 Interior: 70.82 m2 Superficie Út3 Interior: 72.00<br>2 Terraza 1: 35.87 m2 Terraza 1: 33.50                                                                                                                                                                                                                                                                                                                                                                                                                                                                                                                                                                                                                                                                                                                                                                                                                                                                                                                                                                                                                                                                                                                                                                                                                                                                                                                                                                                                                                                                                                                                                                                                                                                                                                                                                                                                                                                                                                                                                                                                      |
| Vinenda 10 (2 Commission) Superfex 60 (2 commission) Commission 52 42 m2 Commission 5                                                                                                                                                                                                                                                                                                                                         |
|                                                                                                                                                                                                                                                                                                                                                                                                                                                                                                                                                                                                                                                                                                                                                                                                                                                                                                                                                                                                                                                                                                                                                                                                                                                                                                                                                                                                                                                                                                                                                                                                                                                                                                                                                                                                                                                                                                                                                                                                                                                                                                                   |

Superficie Útil Interior: 63.60 m2 Terraza: 96.20 m2 Superficie GD Interior: 104.20 m2 Terraza 1: 33.82 m2 Terraza 2: 17.98 m2 Superficie Ütil Interior: 76.72 m2 Terraza 1: 86.31 m2 Terraza 2: 22.06 m2

# FICIES ÚTILES (m2)

| TA PO:                                                                                                                             |                                                                                                                                            |                                                                                                                                                                                                            | PLANTA P1:                                                                                                                                                                      |                                                                                                                        |
|------------------------------------------------------------------------------------------------------------------------------------|--------------------------------------------------------------------------------------------------------------------------------------------|------------------------------------------------------------------------------------------------------------------------------------------------------------------------------------------------------------|---------------------------------------------------------------------------------------------------------------------------------------------------------------------------------|------------------------------------------------------------------------------------------------------------------------|
| la GA (3 Dormitarios)<br>cie Oti Interior: 80.52 m2<br>c 129.30 m2<br>la GB (3 Dormitorios)                                        | Vivienda 02 (2 Dormitarios)<br>Superficie 05 Interior, 78.51 m2<br>Temaza 1: 12.91 m2<br>Temaza 2: 12.09 m2<br>Vivienda 02 (2 Dormitorios) | Vivienda OH (2 Dormitories)<br>SuperScie OH Intenor: 71.35 m2<br>Terraza 1: 52.27 m2<br>Vivienda OI (3 Dormitories)                                                                                        | Vivienda 1.8 (3 Dermitorias)<br>Superficie (25 Interior; 80.52 m2<br>Temaza 1: 22.12 m2<br>Temaza 2: 21.02 m2<br>Vivienda 18 (3 Dermitorias)                                    | Vorienda IE (2 Doemitorios)<br>Superficie (3d Interior: 78.11 m2<br>Terraza 1: 18.33 m2<br>Vorienda IP (3 Dormitorios) |
| cle Ot/Interior: 89.76 m2<br>1: 78.34 m2                                                                                           | Superficie Übt Interior: 70.82 m2<br>Temaza 1: 42.79 m2                                                                                    | Superficie Ott Interior: 72.06 m2<br>Terraza 1: 34.78 m2                                                                                                                                                   | Superficie Obl Interior: 89.76 m2<br>Terraza 1: 29.99 m2                                                                                                                        | Superficie Otl Interior: 70.82 m2<br>Terraza 1: 35.87 m2                                                               |
| la DC (2 Dormitorion)<br>die DR Interior, 78.05 m2<br>1 45.53 m2<br>la DD (2 Dormitorion)<br>die DR Interior, 65.46 m2<br>15.91 m2 | Violende 60 (2 Darmitarias)<br>Superfole (26 Interior: 52:42 m2<br>Temaza 1: 45:69 m2                                                      | Verlands 6.2 (2 Decemberland)<br>Superficie ORI Interior: 61:45:m2<br>Teraza 1: 72:35:m2<br>Teraza 1: 10.35:m2<br>Verlands 6X: (2 Decemberland)<br>Superficie ORI Interior: 53:71:m2<br>Teraza 1: 72:08:m2 | Vivienda 10 (2 Demittucine)<br>Superficie Obl Interior: 78.05 m2<br>Terraza 1 15.85 m2<br>Vivienda 10 (2 Demittucine)<br>Superficie Obl Interior: 65.46 m2<br>Terraza: 16.09 m2 | Wriende 10 (2 Domilarios)<br>Superficie (ht Interior: 52:43 m2<br>Ternza 1: 15:45 m2                                   |
|                                                                                                                                    |                                                                                                                                            |                                                                                                                                                                                                            | PLANTA P2:<br>Vivienda 2A (2 Dormitorios)<br>Superficie Oblitaterior, 63.60 m2<br>Ternaza 95.20 m2<br>Vivienda 2B (3 Dormitorios)                                               | Vivienda 2C (3 Dormitorios)<br>Superlicie (Jd Interior: 104.20 m2<br>Terraza 1: 33.82 m2<br>Terraza 2: 17.98 m2        |

Superficie Uni Interior: 71.35 m2 Terraza 1: 15.85 m2

Superficie Útil Interior: 72.06 m2 Terraza 1: 33.58 m2

Superficie ÜN Interior: 61.45 m2 Terraza 1: 27.12 m2 Terraza 1: 10.90 m2

Superficie Übl Interior: 59.71 m2 Terraza 1: 20.09 m2

## ERFICIES ÚTILES (m2)

| ANTA PO:                                                                        |                                                                              |                      |                                                             |                                     | PLANTA P1:                                                                  |                      |                                                                |                                   |                                                               |                                  |
|---------------------------------------------------------------------------------|------------------------------------------------------------------------------|----------------------|-------------------------------------------------------------|-------------------------------------|-----------------------------------------------------------------------------|----------------------|----------------------------------------------------------------|-----------------------------------|---------------------------------------------------------------|----------------------------------|
| rienda 0A (3 Dormitories)<br>perficie Úti Interior: 80.52 m2<br>mate: 129.30 m2 | Viviendo OE (2 Dorm<br>Superficie Útil Interior,<br>Terraza 1:<br>Terraza 2: |                      | Vivienda 6H (3 Dom<br>Superficie Útil Interio<br>Terraza 1: |                                     | Vivienda 1A (3 Dorm<br>Superficie Útil Interior<br>Terraza 1:<br>Terraza 2: |                      | Viviendo 1E (2 Dormi<br>Superficie Útil Interior<br>Terraze 1: |                                   | Vivienda 1H (3 Dorm<br>Superficie Útil Interior<br>Terreze 1: |                                  |
| rienda 08 (3 Dormitorios)                                                       | Vivienda OF (3 Dorm                                                          | (tertion)            | Vivienda (I/3 Donn                                          | (Barlos)                            | Vivienda 18 /3 Dorm                                                         | (torios)             | Vivienda 1F (3 Dormi                                           | Review3                           | Vivienda 17/3 Domi                                            | Terrine I                        |
| perficie Útil Interior: 89,76 m2<br>maza 1: 78.34 m2                            | Superficie Útil Interior.<br>Terraza 1:                                      | 70.82 m2<br>42.79 m2 | Superficie Útil Interio<br>Terraza 1:                       | r. 72.06 m2<br>34.78 m2             | Superficie Ütil Interior<br>Terraza 1:                                      | 29.99 m2             | Superficie Útil Interior:<br>Terraza 1:                        | 70.82 m2<br>35.87 m2              | Superficie Ütil Interior<br>Ternaza 1:                        | 72.06 m2<br>33.58 m2             |
| lienda OC (2 Dormitorios)                                                       | Vivienda 86 (2 Dorm                                                          | (animal)             | Vivienda 0J (2 Dom                                          | interios)                           | Vivienda 1C (2 Dorm                                                         | Norios)              | Vivienda 1G (2 Donn                                            | itorios)                          | Vivienda 1J (2 Dorm                                           | (torios)                         |
| perficie Útil Interior: 78.05 m2<br>maze 1 46.53 m2                             | Superficie Útil Interior.<br>Terraza 1:                                      | 52.42 m2<br>46.69 m2 | Superficie Útil Interio<br>Terraza 1:<br>Terraza 1:         | r; 61.45 m2<br>79.35 m2<br>10.56 m2 | Superficie Útil Interior<br>Terraza 1                                       | 78.05 m2<br>15.85 m2 | Superficie Útil Interior:<br>Terreze 1:                        | 52.42 m2<br>15.85 m2              | Superficie Útil Interior<br>Terraza 1:<br>Terraza 1:          | 61.45 m2<br>27.12 m2<br>10.98 m2 |
| rienda 60 (2 Dormitorios)<br>perficie Útil Interior: 65.46 m2                   |                                                                              |                      | Vivienda OK (2 Dom<br>Superficie Útil Interio               |                                     | Vivienda 10 (2 Dorm<br>Superficie Útil Interior                             |                      |                                                                |                                   | Vivienda 1K (2 Dorm<br>Superficie Útil Interior               |                                  |
| maze 15.91 m2                                                                   |                                                                              |                      | Terraza 1.                                                  | 72.03 m2                            | Terreze:                                                                    | 16.09 m2             |                                                                |                                   | Terraze 1:                                                    | 20.09 m2                         |
|                                                                                 |                                                                              |                      |                                                             |                                     | PLANTA P2:                                                                  |                      |                                                                |                                   |                                                               |                                  |
|                                                                                 |                                                                              |                      |                                                             |                                     | Vivienda 2A /2 Dorm                                                         | Norical              | Vivienda 2C /3 Dormi                                           | Borlins)                          | Vivienda 1E (2 Dorm                                           | (torios)                         |
|                                                                                 |                                                                              |                      |                                                             |                                     |                                                                             | 63.60 m2<br>96.20 m2 | Superficie Útil Interior:<br>Terraza 1:<br>Terraza 2:          | 104.20 m2<br>33.82 m2<br>17.98 m2 | Superficie Útil Interior<br>Terraza 1:<br>Terraza 2:          | 76.72 m2<br>86.31 m2<br>22.06 m2 |
|                                                                                 |                                                                              |                      |                                                             |                                     | Vivienda 28 (3 Dorm<br>Superficie Útil Interior                             | (torios)             | Vivienda 20 /2 Domi                                            | Province 1                        | Visionale 2F /2 Down                                          | incises 1                        |
|                                                                                 |                                                                              |                      |                                                             |                                     |                                                                             | 118.83 m2            | Superficie Útil Interior:<br>Terraza 1:                        | 70.56 m2<br>86.11 m2              | Superficie Útil Interior                                      | 64.64 m2<br>107.22 m2            |