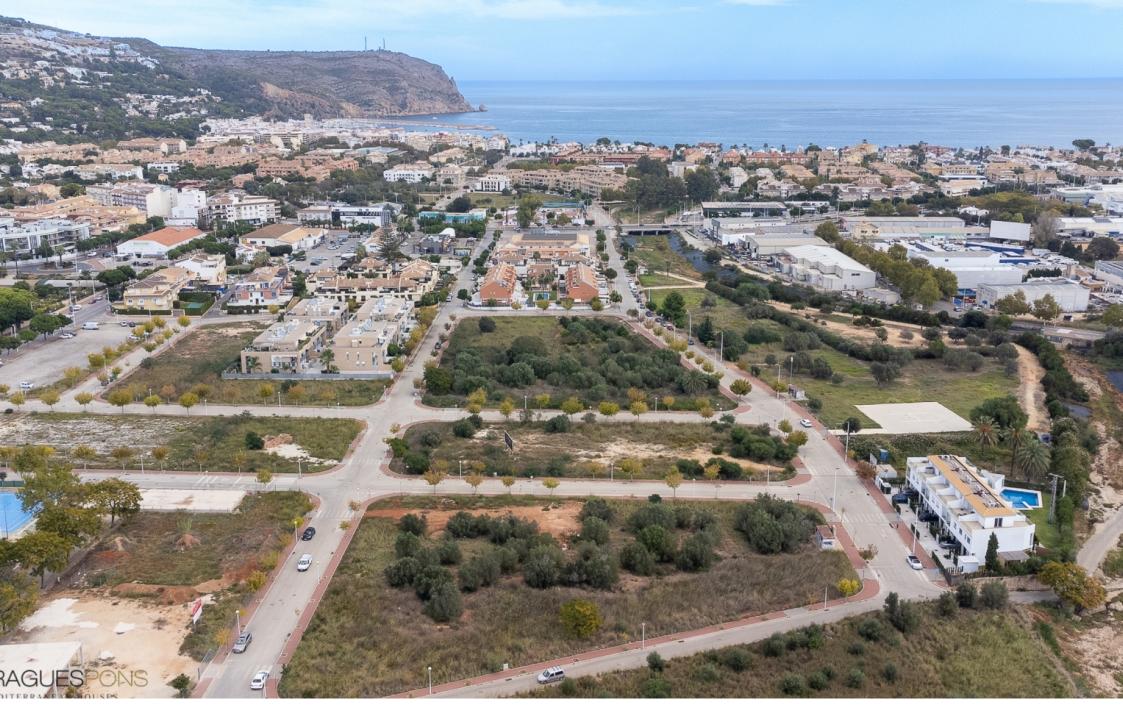

Plot for sale for the construction of 30 houses OLD TOWN CENTER, JÁVEA/XÀBIA – REF. S-016

For sale this **developed plot** and ready to apply for **building licence**. There are two plots with a total of **2.959 square metres** of land, on which **30 houses** can be built. The price of the two plots is **2.700.000€** 