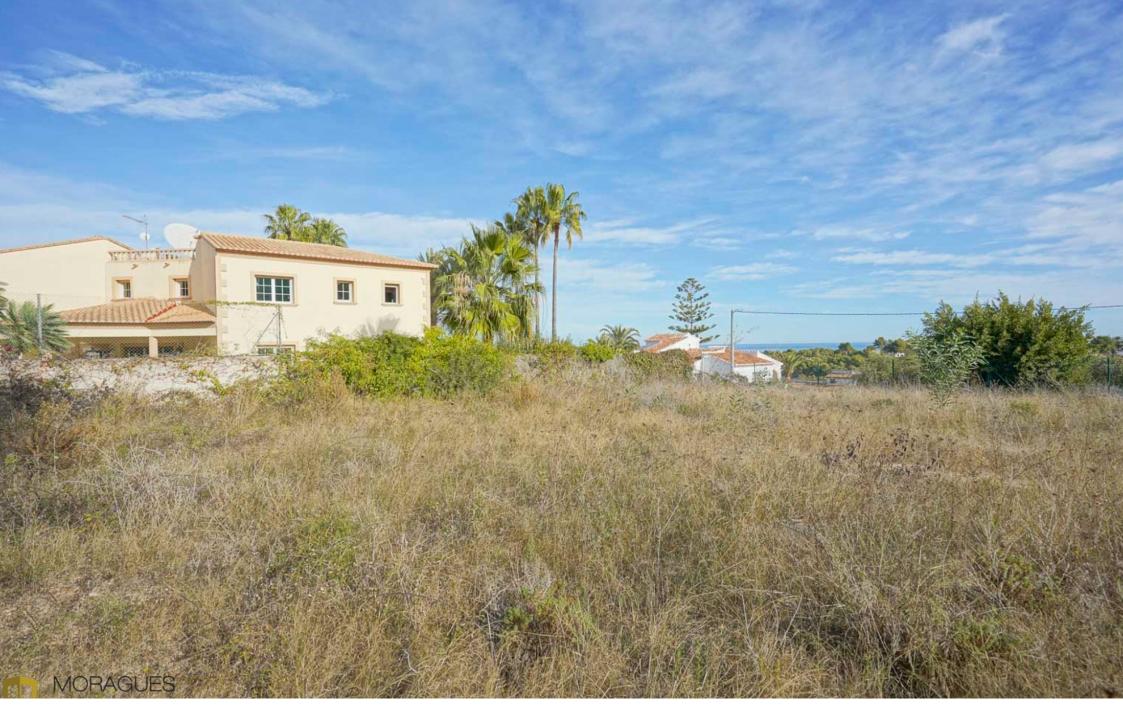

## WITH BUILDING LICENSE

Plot with sea views and building license for sale in Jávea PARTIDA COMUNES - ADSUBIA, JÁVEA/XÀBIA - REF. S-162

This plot is located in Javea within walking distance to the sandy beach. The plot has a total area of 1568 m2 and is completely flat. There are panoramic views to the sea and the Cabo de San Antonio. The plot already has a building license and has water and electricity.