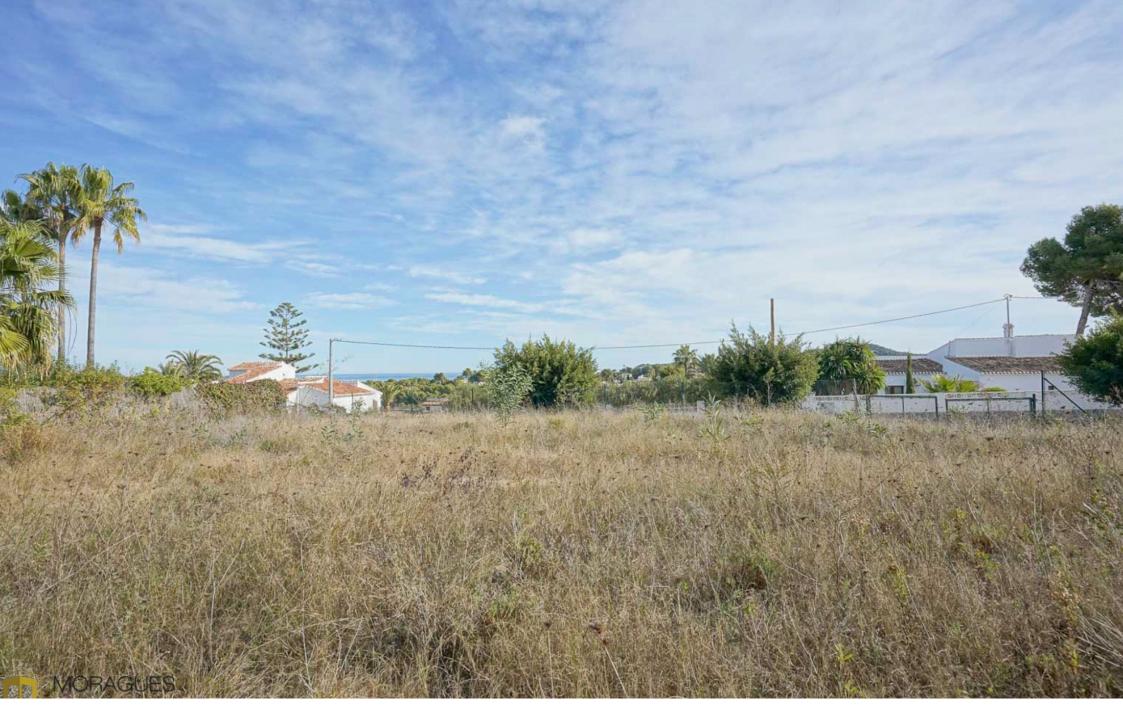

## WITH BUILDING LICENSE

Plot with sea views and building license for sale in Jávea PARTIDA COMUNES - ADSUBIA, JÁVEA/XÀBIA - REF. S-162

This plot is located in Javea within walking distance to the sandy beach. The plot has a total area of 1568 m2 and is completely flat. There are panoramic views to the sea and the Cabo de San Antonio. The plot already has a building license and has water and electricity.