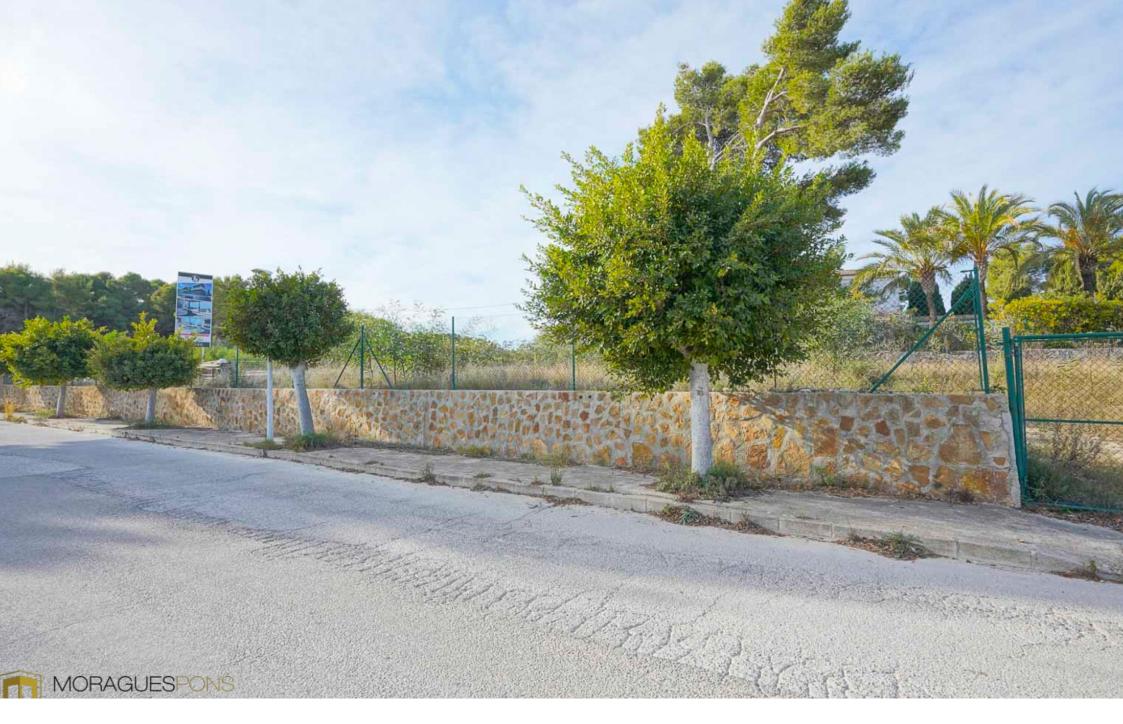

## WITH BUILDING LICENSE

Plot with sea views and building license for sale in Jávea PARTIDA COMUNES - ADSUBIA, JÁVEA/XÀBIA - REF. S-162

This plot is located in Javea within walking distance to the sandy beach. The plot has a total area of 1568 m2 and is completely flat. There are panoramic views to the sea and the Cabo de San Antonio. The plot already has a building license and has water and electricity.