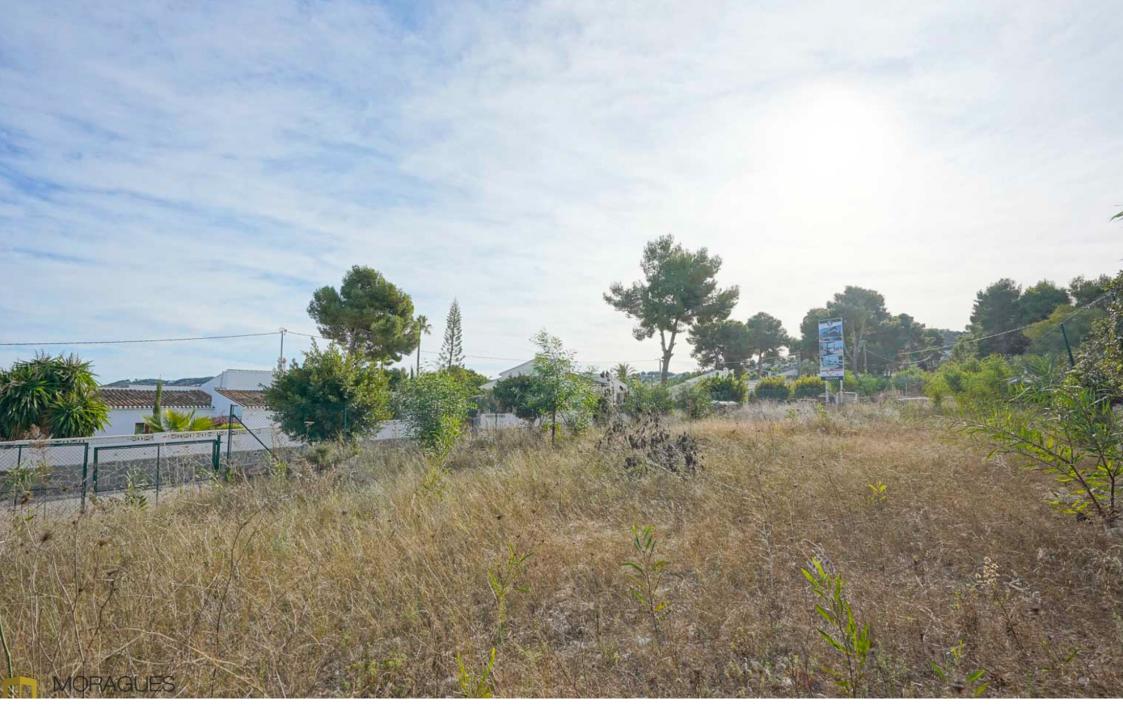

## WITH BUILDING LICENSE

Plot with sea views and building license for sale in Jávea PARTIDA COMUNES - ADSUBIA, JÁVEA/XÀBIA - REF. S-162

This plot is located in Javea within walking distance to the sandy beach. The plot has a total area of 1568 m2 and is completely flat. There are panoramic views to the sea and the Cabo de San Antonio. The plot already has a building license and has water and electricity.