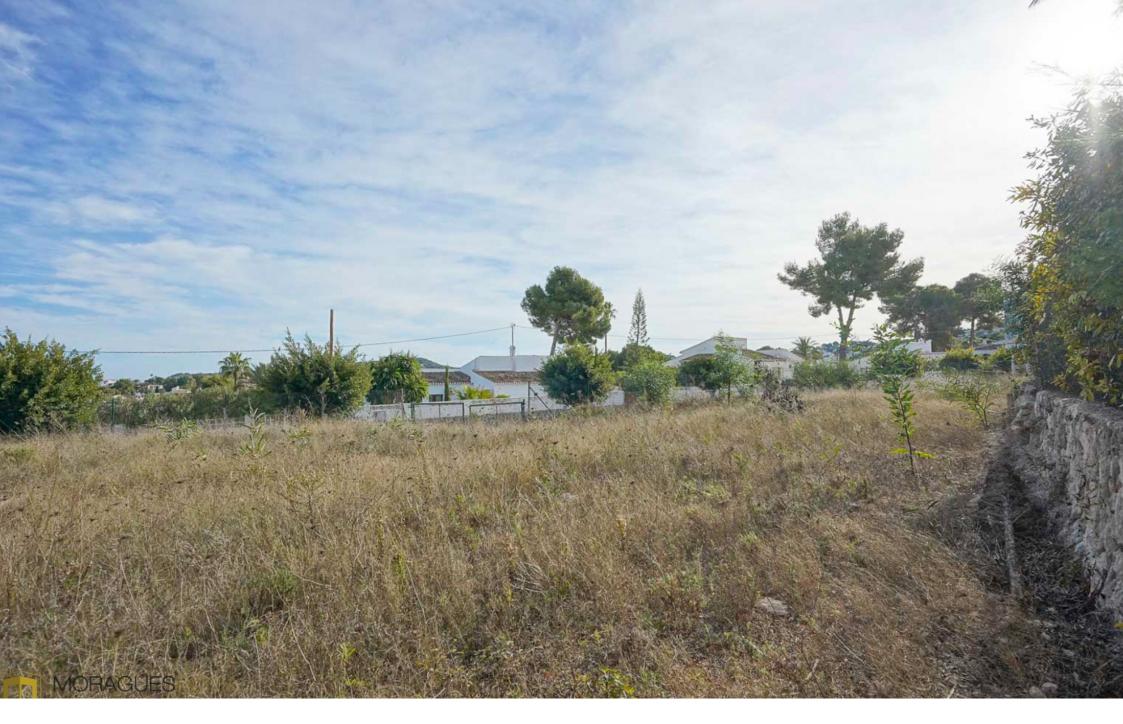

## WITH BUILDING LICENSE

Plot with sea views and building license for sale in Jávea PARTIDA COMUNES - ADSUBIA, JÁVEA/XÀBIA - REF. S-162

This plot is located in Javea within walking distance to the sandy beach. The plot has a total area of 1568 m2 and is completely flat. There are panoramic views to the sea and the Cabo de San Antonio. The plot already has a building license and has water and electricity.