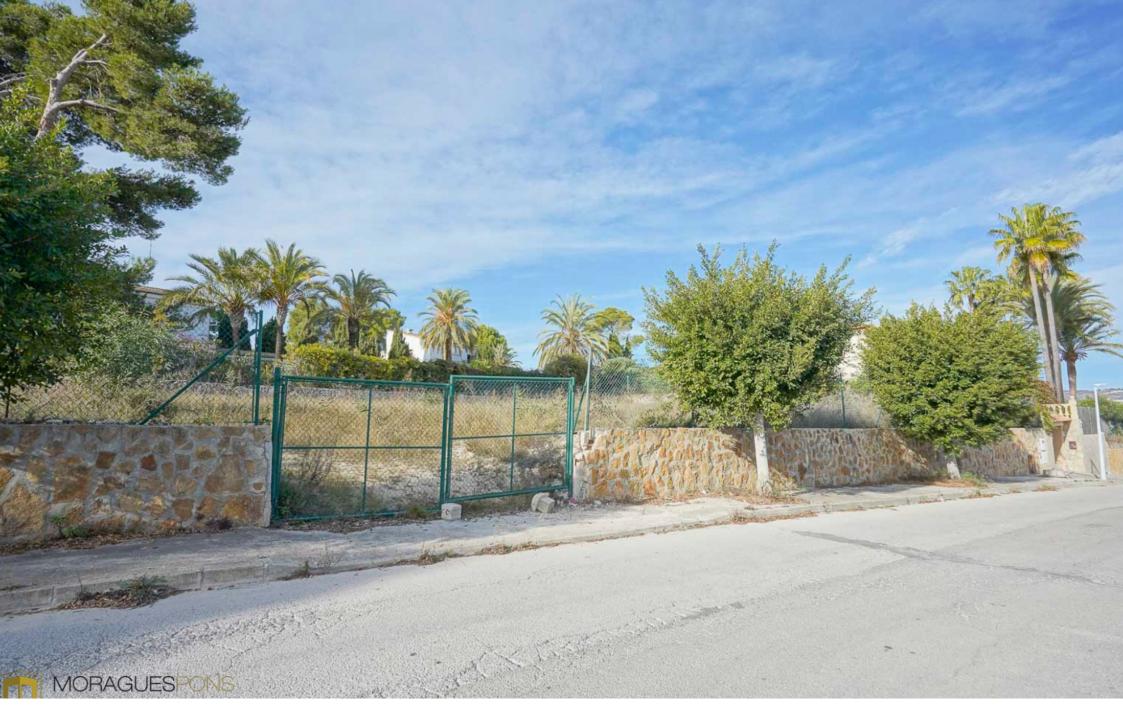

## WITH BUILDING LICENSE

Plot with sea views and building license for sale in Jávea PARTIDA COMUNES - ADSUBIA, JÁVEA/XÀBIA - REF. S-162

This plot is located in Javea within walking distance to the sandy beach. The plot has a total area of 1568 m2 and is completely flat. There are panoramic views to the sea and the Cabo de San Antonio. The plot already has a building license and has water and electricity.