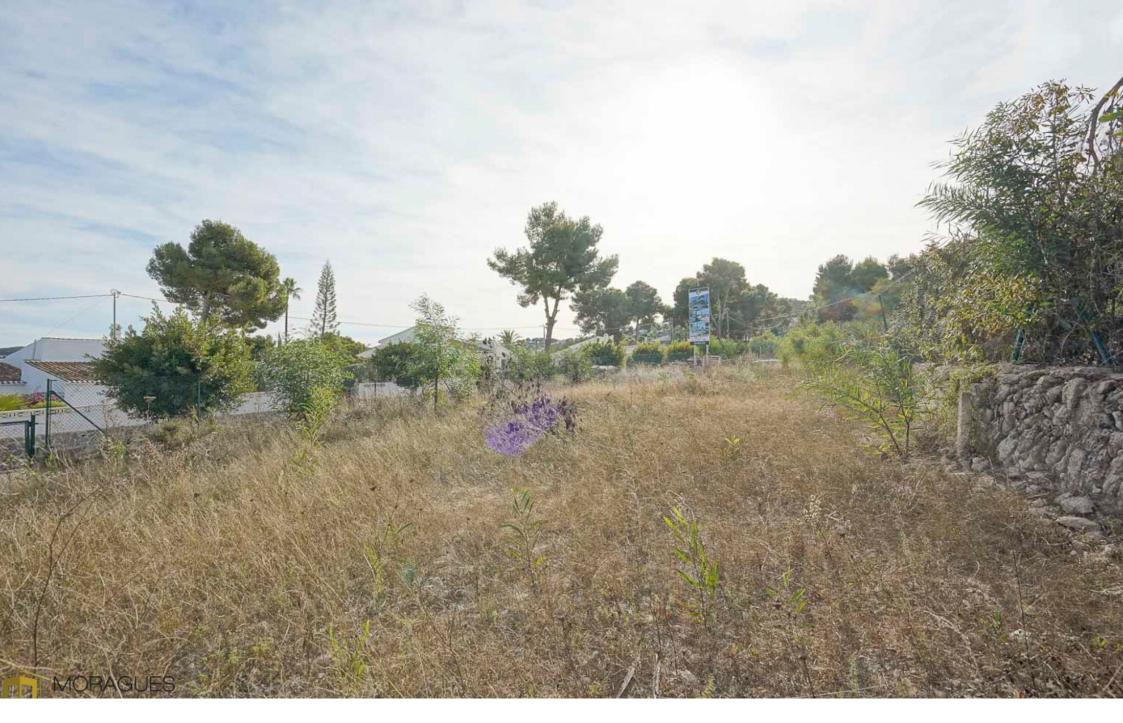

## WITH BUILDING LICENSE

Plot with sea views and building license for sale in Jávea PARTIDA COMUNES - ADSUBIA, JÁVEA/XÀBIA - REF. S-162

This plot is located in Javea within walking distance to the sandy beach. The plot has a total area of 1568 m2 and is completely flat. There are panoramic views to the sea and the Cabo de San Antonio. The plot already has a building license and has water and electricity.