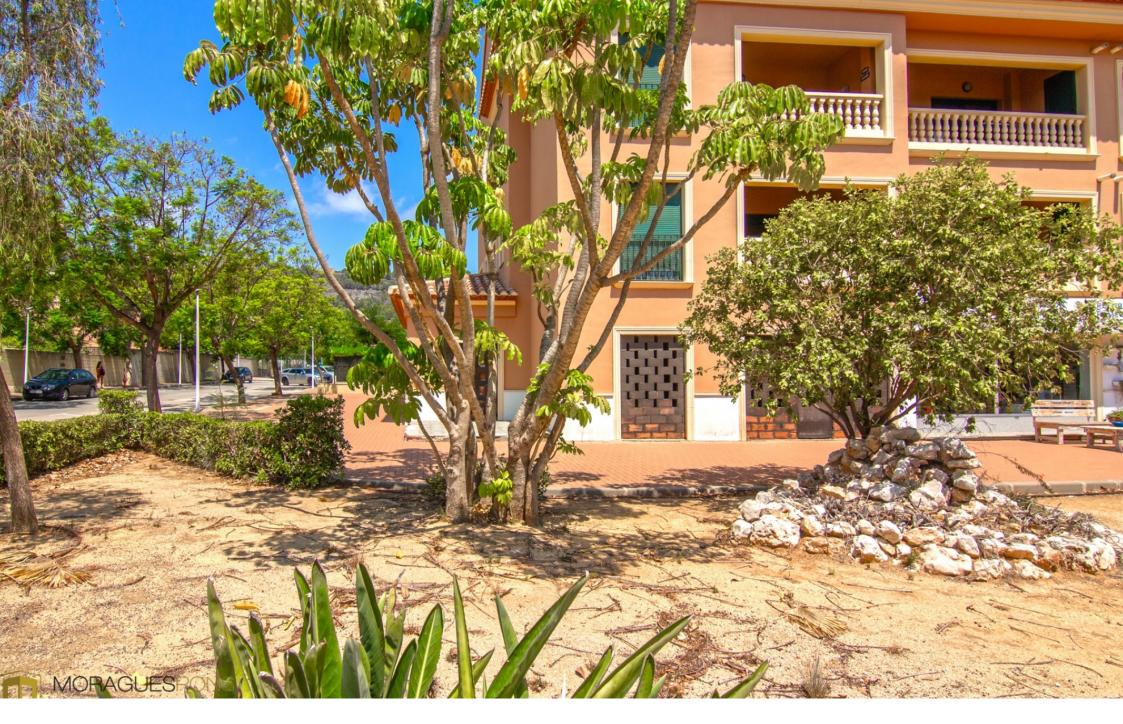

Premises for sale in the port of Jávea PORT, JÁVEA/XÀBIA – REF. LC-112

Unique opportunity in the heart of the port of Jávea!

€ 394,000

137M<sup>2</sup> BUILT

TERRACE

Spacious 137m<sup>2</sup> unfinished premises, ready for you to adapt it to your business. With a private terrace of 154m<sup>2</sup> on a chamfered corner, you will enjoy an enviable outdoor space and exceptional visibility. The smoke vent and gas connection make it ideal for a wide variety of businesses, from restaurants to cafés. Don't miss the opportunity to create your own corner in one of the most dynamic areas of Jávea!