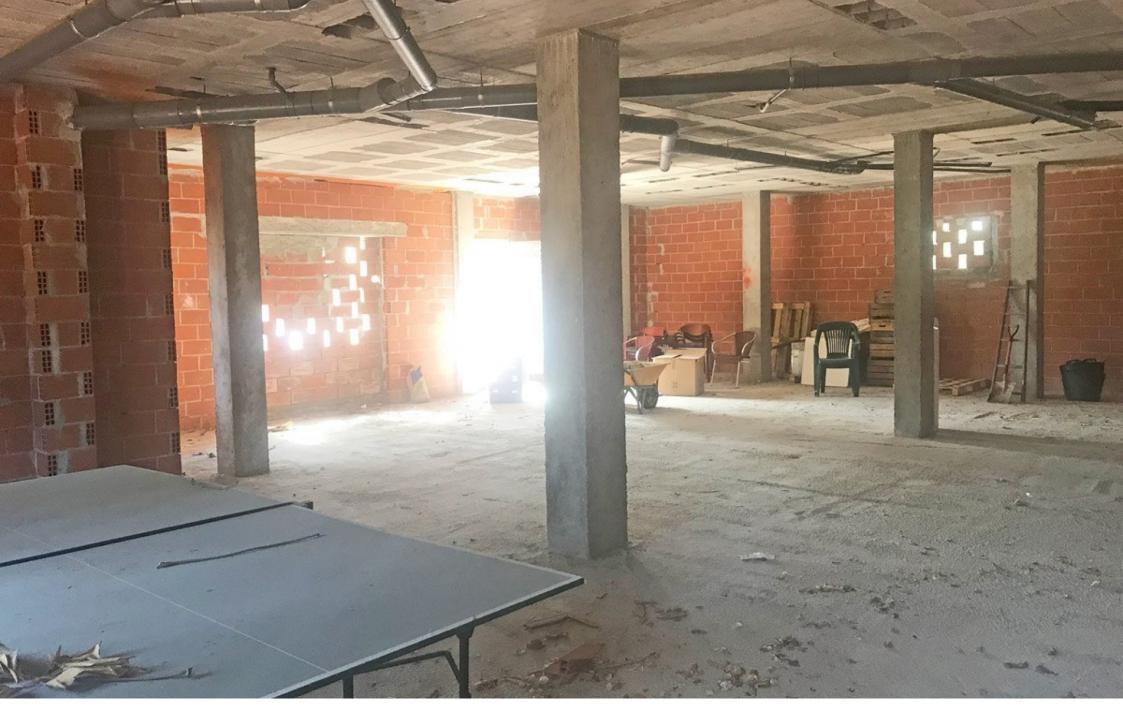

Premises for sale in the port of Jávea PORT, JÁVEA/XÀBIA – REF. LC-112

Unique opportunity in the heart of the port of Jávea!

€ 394,000

137M<sup>2</sup> BUILT

TERRACE

Spacious 137m<sup>2</sup> unfinished premises, ready for you to adapt it to your business. With a private terrace of 154m<sup>2</sup> on a chamfered corner, you will enjoy an enviable outdoor space and exceptional visibility. The smoke vent and gas connection make it ideal for a wide variety of businesses, from restaurants to cafés. Don't miss the opportunity to create your own corner in one of the most dynamic areas of Jávea!