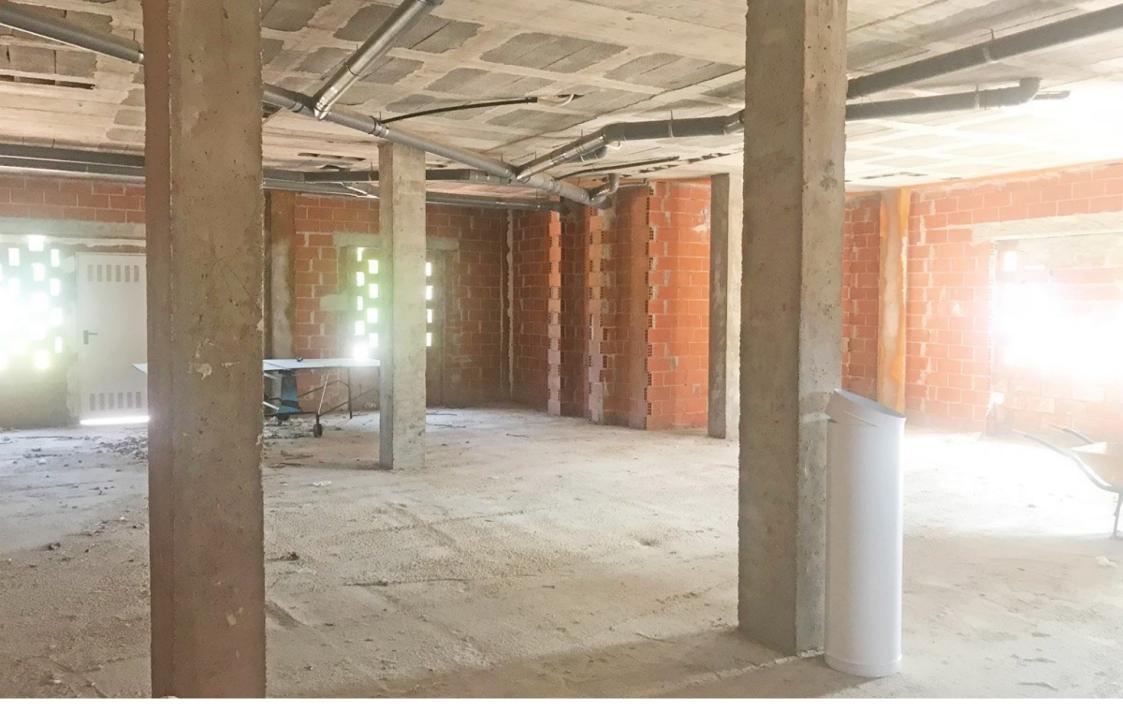

Premises for sale in the port of Jávea PORT, JÁVEA/XÀBIA – REF. LC-112

Unique opportunity in the heart of the port of Jávea!

€ 394,000

137M<sup>2</sup> BUILT

TERRACE

Spacious 137m<sup>2</sup> unfinished premises, ready for you to adapt it to your business. With a private terrace of 154m<sup>2</sup> on a chamfered corner, you will enjoy an enviable outdoor space and exceptional visibility. The smoke vent and gas connection make it ideal for a wide variety of businesses, from restaurants to cafés. Don't miss the opportunity to create your own corner in one of the most dynamic areas of Jávea!