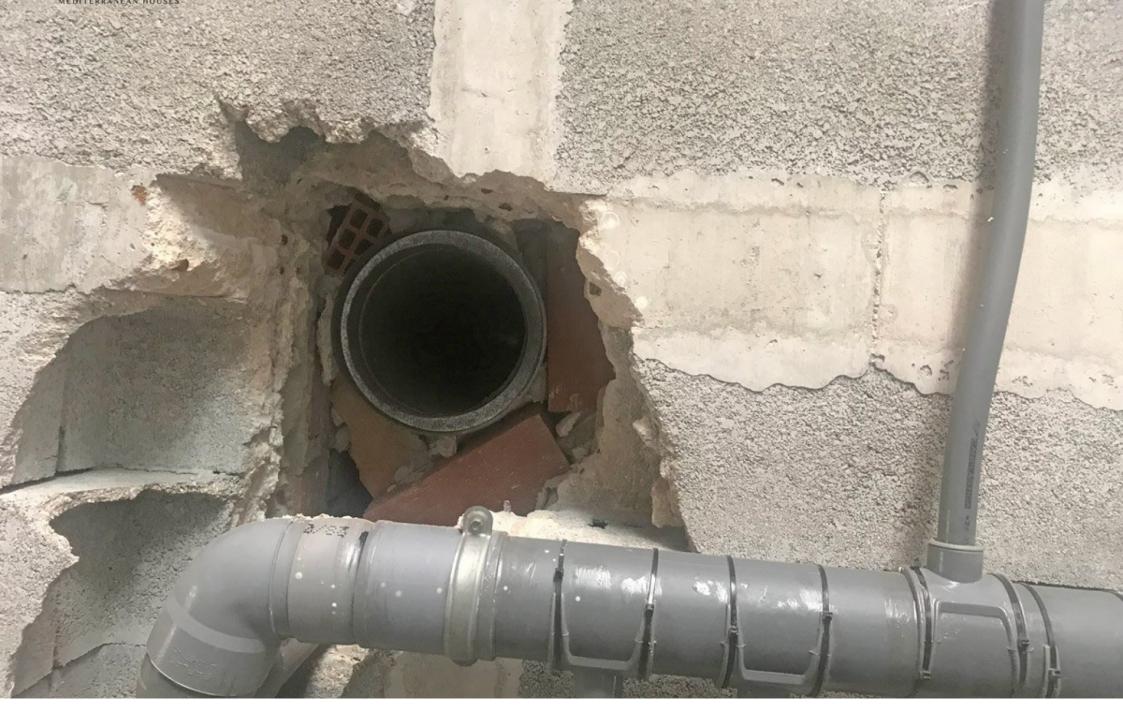

Premises for sale in the port of Jávea PORT, JÁVEA/XÀBIA – REF. LC-112

Unique opportunity in the heart of the port of Jávea!

€ 394,000

137M<sup>2</sup> BUILT

TERRACE

Spacious 137m<sup>2</sup> unfinished premises, ready for you to adapt it to your business. With a private terrace of 154m<sup>2</sup> on a chamfered corner, you will enjoy an enviable outdoor space and exceptional visibility. The smoke vent and gas connection make it ideal for a wide variety of businesses, from restaurants to cafés. Don't miss the opportunity to create your own corner in one of the most dynamic areas of Jávea!