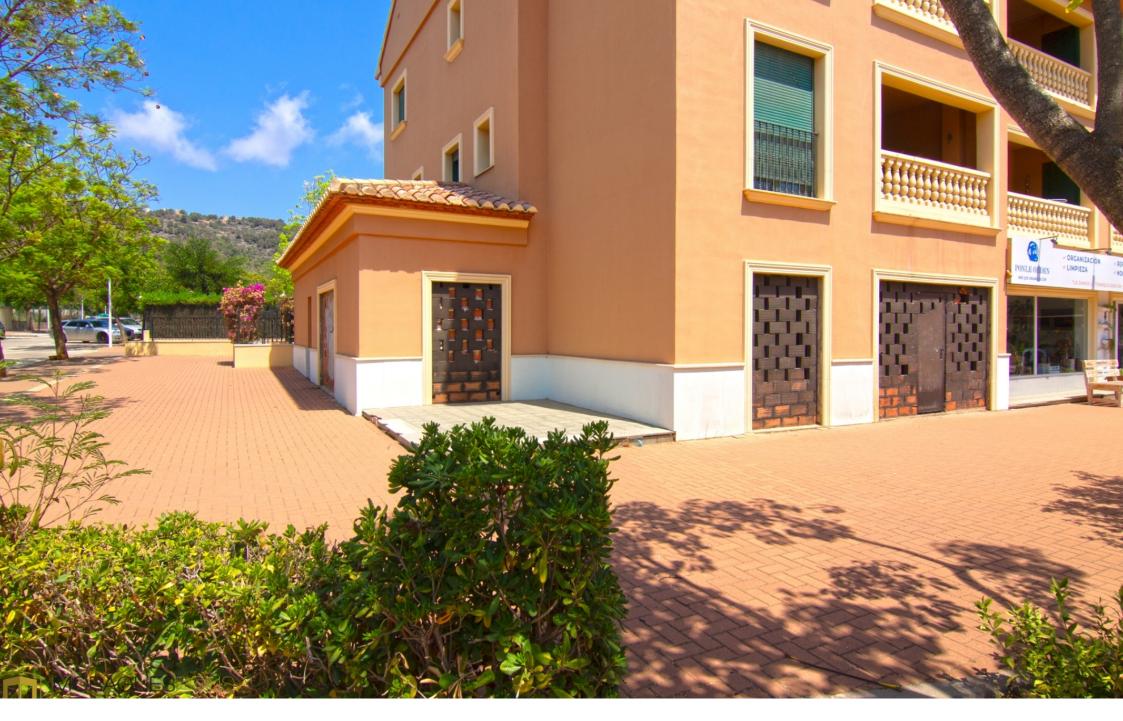

Premises for sale in the port of Jávea PORT, JÁVEA/XÀBIA – REF. LC-112

Unique opportunity in the heart of the port of Jávea!

€ 394,000

137M<sup>2</sup> BUILT

TERRACE

Spacious 137m<sup>2</sup> unfinished premises, ready for you to adapt it to your business. With a private terrace of 154m<sup>2</sup> on a chamfered corner, you will enjoy an enviable outdoor space and exceptional visibility. The smoke vent and gas connection make it ideal for a wide variety of businesses, from restaurants to cafés. Don't miss the opportunity to create your own corner in one of the most dynamic areas of Jávea!