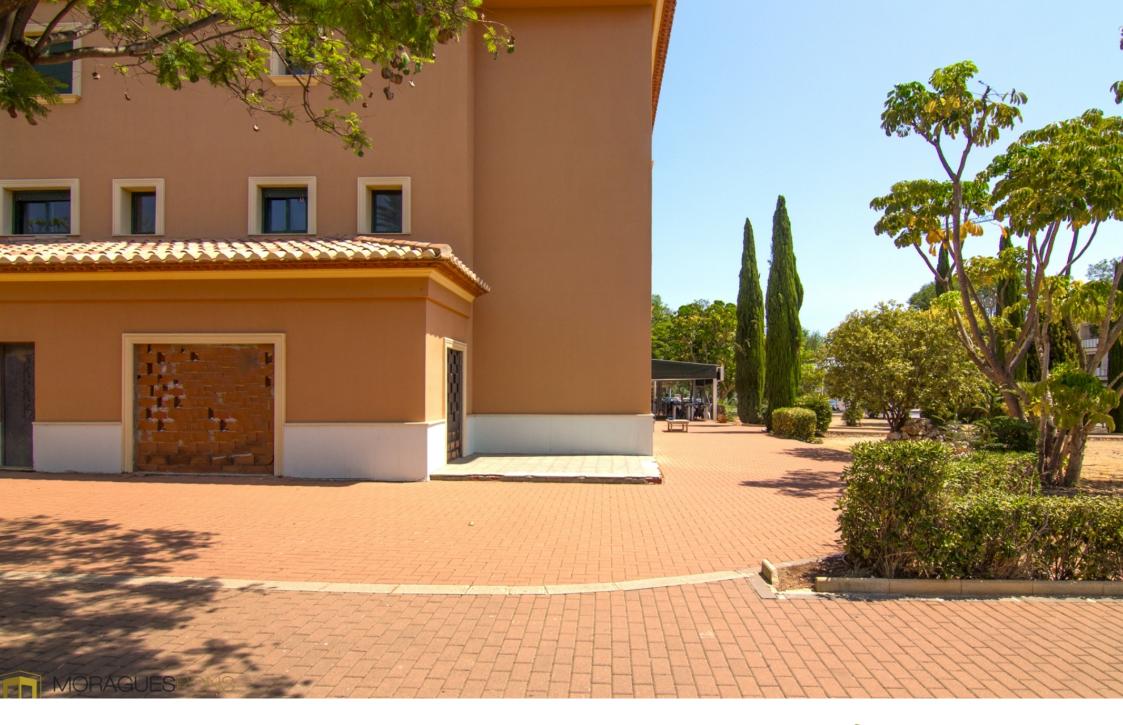

Premises for sale in the port of Jávea PORT, JÁVEA/XÀBIA – REF. LC-112

Unique opportunity in the heart of the port of Jávea!

€ 394,000

137M<sup>2</sup> BUILT

TERRACE

Spacious 137m<sup>2</sup> unfinished premises, ready for you to adapt it to your business. With a private terrace of 154m<sup>2</sup> on a chamfered corner, you will enjoy an enviable outdoor space and exceptional visibility. The smoke vent and gas connection make it ideal for a wide variety of businesses, from restaurants to cafés. Don't miss the opportunity to create your own corner in one of the most dynamic areas of Jávea!