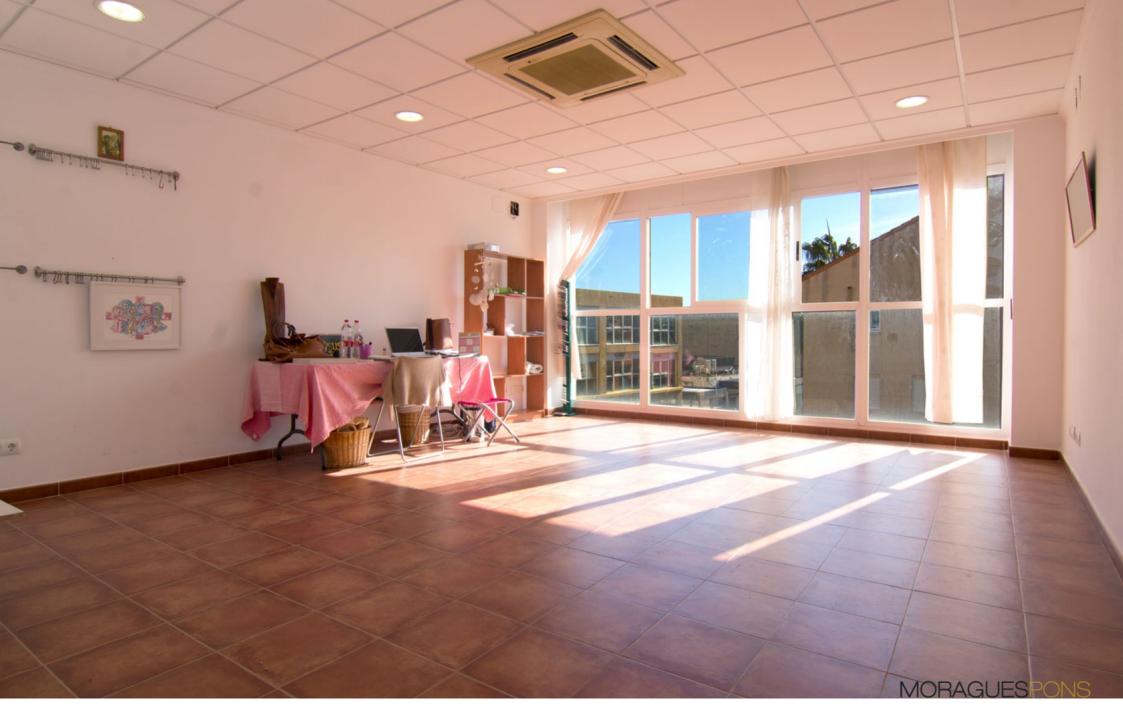

Retail space in the shopping centre Javea for sale MONTAÑAR - EL ARENAL, JÁVEA/XÀBIA - REF. LC-122

This office is located in the commercial centre of Javea arenal. If you want to relocate your business or start it, that best place to by other professionals where the influx of possible clients is much greater. The commercial center is in a very central and easy communication and accessibility.

58M<sup>2</sup> BUILT

1 BATHROOMS

The building has Concierge at the entrance serving and informing customers. It has two floors with a total of 50 offices with two elevators.

The office has a room optimal if customer is even required, but also very good for type designers, administrators, business advisors...