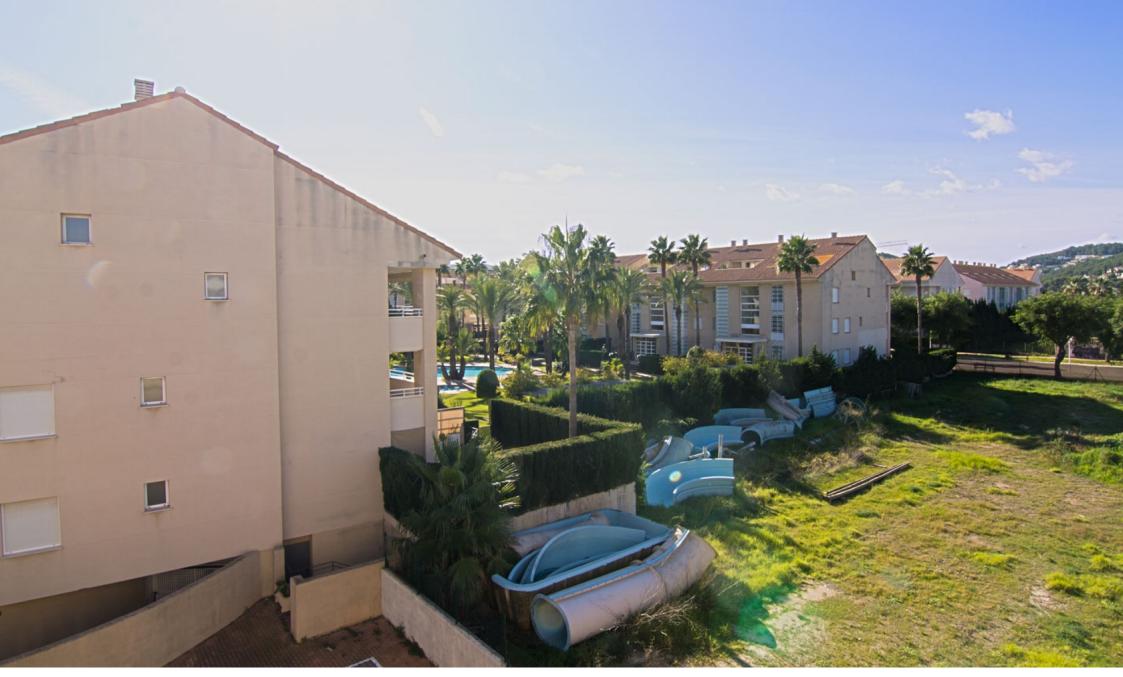

Retail space in the shopping centre Javea for sale MONTAÑAR - EL ARENAL, JÁVEA/XÀBIA - REF. LC-122

This office is located in the commercial centre of Javea arenal. If you want to relocate your business or start it, that best place to by other professionals where the influx of possible clients is much greater. The commercial center is in a very central and easy communication and accessibility.