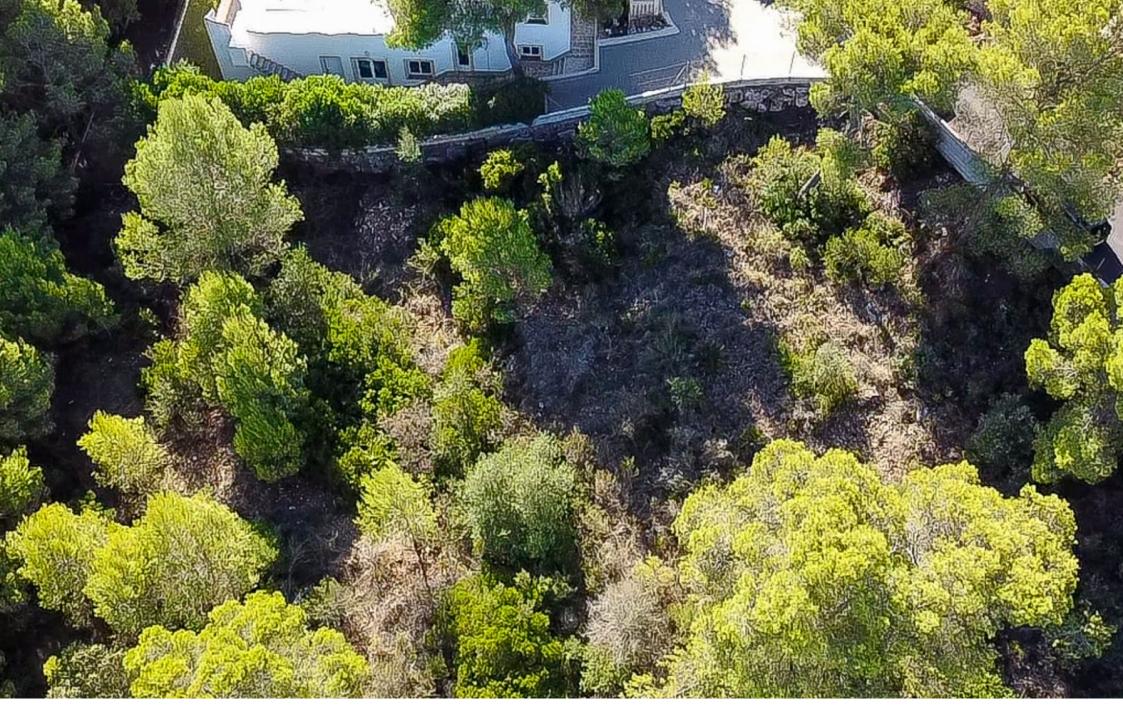

Se vende parcela doble junto al parque natural de la Granadella LA GRANADELLA – COSTA NOVA, JÁVEA/XÀBIA – REF. S-0571

En venta, una excepcional doble parcela de más de 2000 metros cuadrados, ubicada cerca de la espectacular playa de la Granadella en Jávea. Esta propiedad ofrece una oportunidad única para construir la casa de tus sueños en un entorno privilegiado.

350.000 €

2.011M<sup>2</sup> CONSTRUIDOS

Con un terreno amplio y versátil, las posibilidades de diseño y construcción son infinitas. La cercanía a la playa de la Granadella te permitirá disfrutar de una de las zonas más bellas y exclusivas de Jávea, con sus aguas cristalinas y paisajes impresionantes.