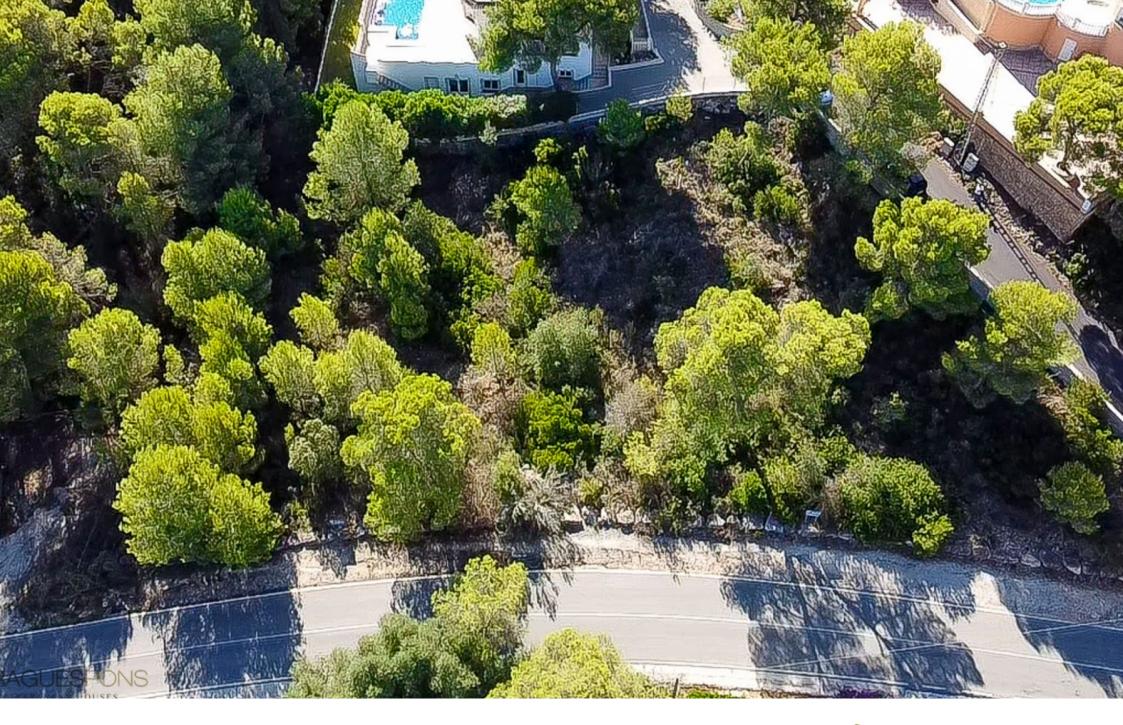

Se vende parcela doble junto al parque natural de la Granadella LA GRANADELLA – COSTA NOVA, JÁVEA/XÀBIA – REF. S-0571

En venta, una excepcional doble parcela de más de 2000 metros cuadrados, ubicada cerca de la espectacular playa de la Granadella en Jávea. Esta propiedad ofrece una oportunidad única para construir la casa de tus sueños en un entorno privilegiado.

350.000 €

2.011M<sup>2</sup> CONSTRUIDOS

Con un terreno amplio y versátil, las posibilidades de diseño y construcción son infinitas. La cercanía a la playa de la Granadella te permitirá disfrutar de una de las zonas más bellas y exclusivas de Jávea, con sus aguas cristalinas y paisajes impresionantes.