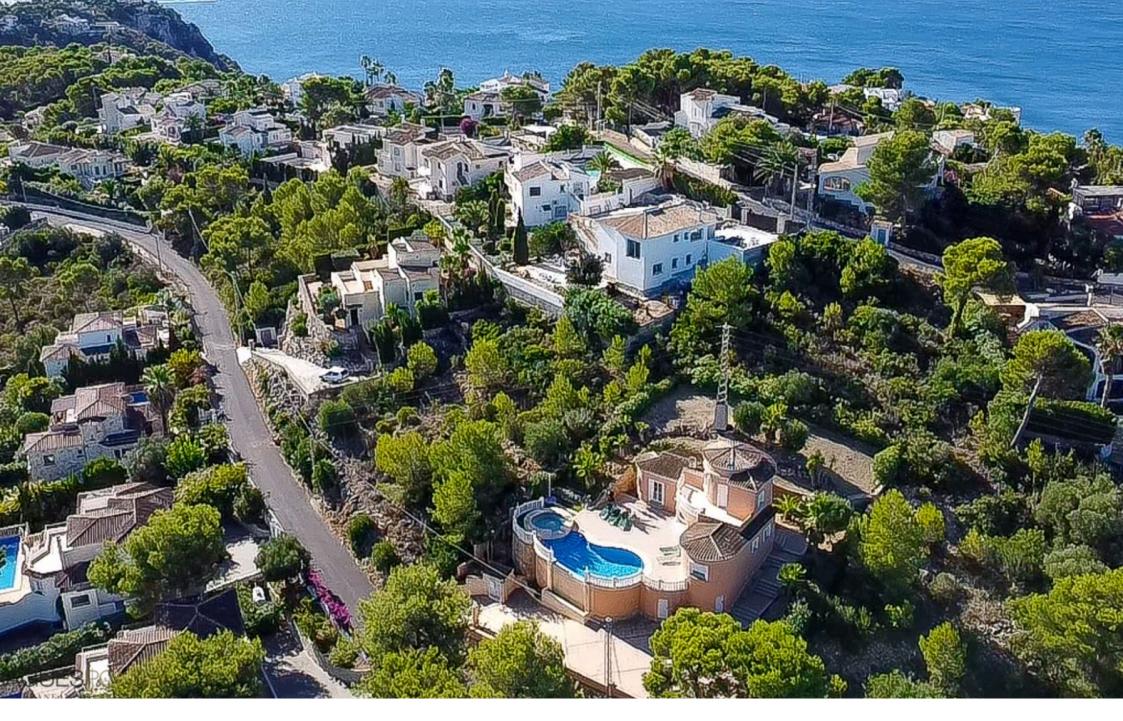

Se vende parcela doble junto al parque natural de la Granadella LA GRANADELLA – COSTA NOVA, JÁVEA/XÀBIA – REF. S-0571

En venta, una excepcional doble parcela de más de 2000 metros cuadrados, ubicada cerca de la espectacular playa de la Granadella en Jávea. Esta propiedad ofrece una oportunidad única para construir la casa de tus sueños en un entorno privilegiado.

350.000 €

2.011M<sup>2</sup> CONSTRUIDOS

Con un terreno amplio y versátil, las posibilidades de diseño y construcción son infinitas. La cercanía a la playa de la Granadella te permitirá disfrutar de una de las zonas más bellas y exclusivas de Jávea, con sus aguas cristalinas y paisajes impresionantes.