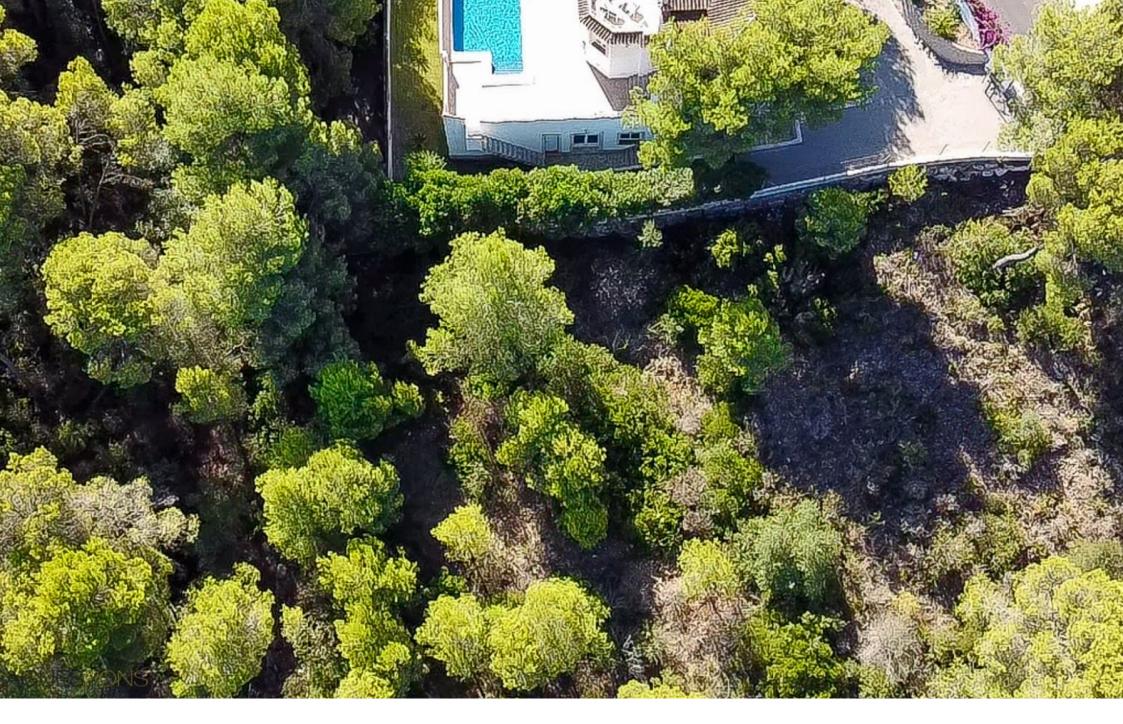

Se vende parcela doble junto al parque natural de la Granadella LA GRANADELLA – COSTA NOVA, JÁVEA/XÀBIA – REF. S-0571

En venta, una excepcional doble parcela de más de 2000 metros cuadrados, ubicada cerca de la espectacular playa de la Granadella en Jávea. Esta propiedad ofrece una oportunidad única para construir la casa de tus sueños en un entorno privilegiado.

350.000 €

2.011M<sup>2</sup> CONSTRUIDOS

Con un terreno amplio y versátil, las posibilidades de diseño y construcción son infinitas. La cercanía a la playa de la Granadella te permitirá disfrutar de una de las zonas más bellas y exclusivas de Jávea, con sus aguas cristalinas y paisajes impresionantes.