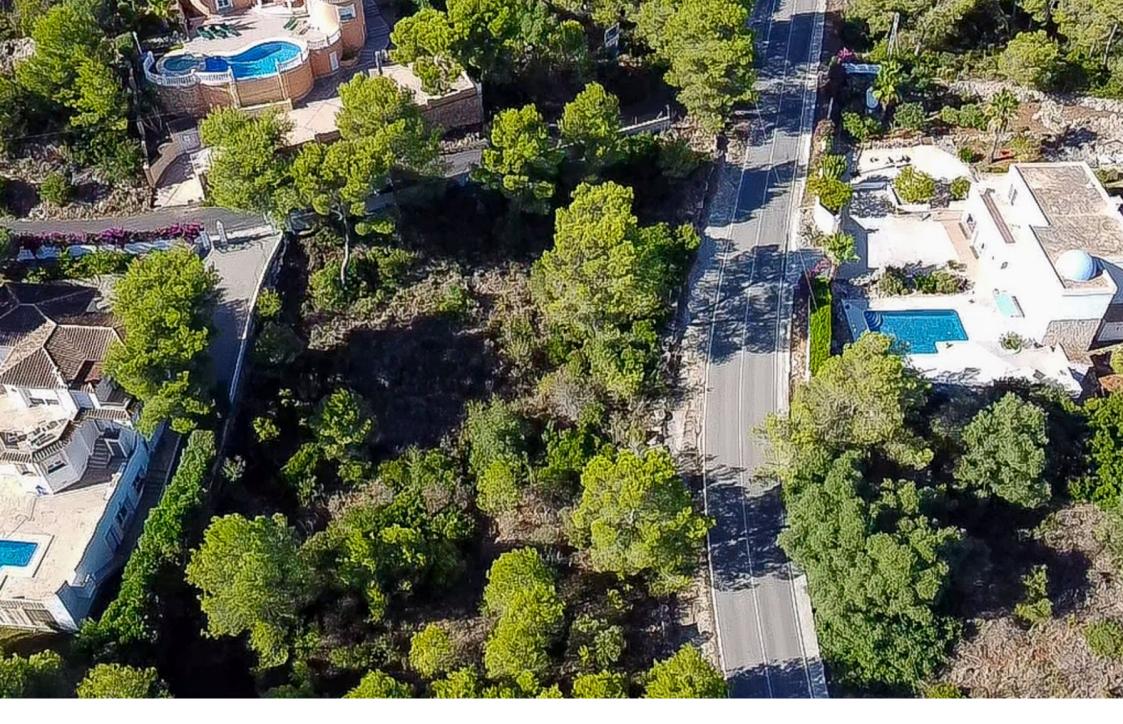

Se vende parcela doble junto al parque natural de la Granadella LA GRANADELLA – COSTA NOVA, JÁVEA/XÀBIA – REF. S-0571

En venta, una excepcional doble parcela de más de 2000 metros cuadrados, ubicada cerca de la espectacular playa de la Granadella en Jávea. Esta propiedad ofrece una oportunidad única para construir la casa de tus sueños en un entorno privilegiado.

350.000 €

2.011M<sup>2</sup> CONSTRUIDOS

Con un terreno amplio y versátil, las posibilidades de diseño y construcción son infinitas. La cercanía a la playa de la Granadella te permitirá disfrutar de una de las zonas más bellas y exclusivas de Jávea, con sus aguas cristalinas y paisajes impresionantes.