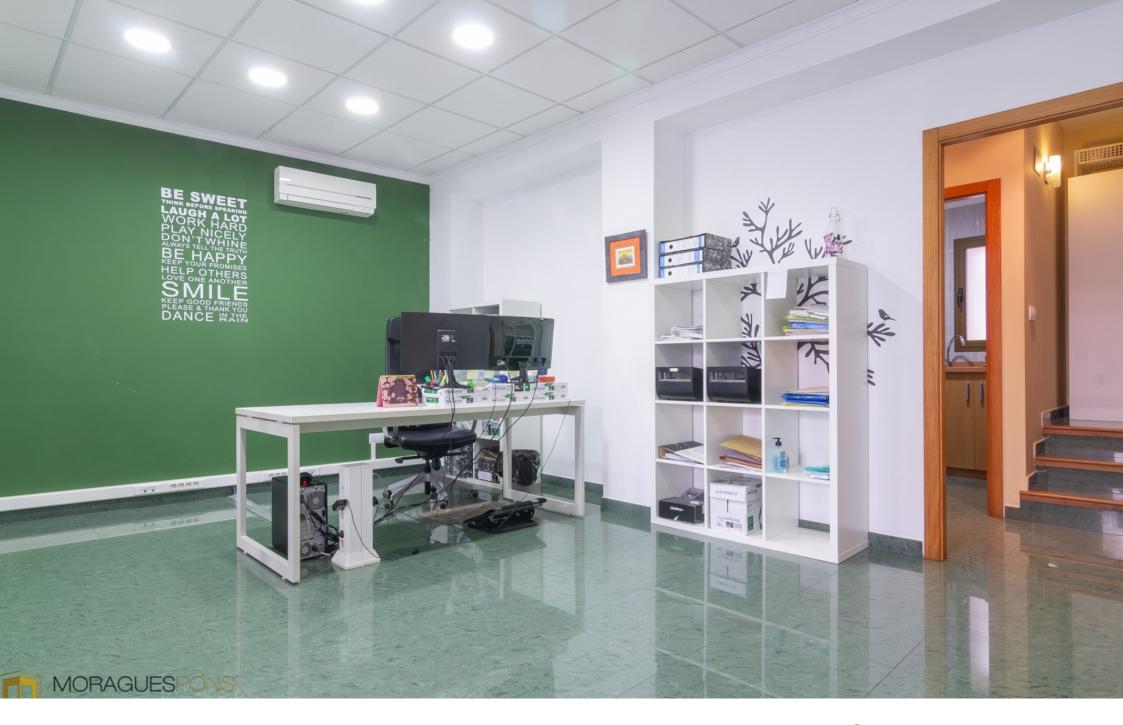

Crossing the threshold, you find a reception area and 2 offices that could be converted into the living room and kitchen of the house. At the top of the stairs we have an open plan space which is currently used as a work area. Large windows let in natural light, illuminating the interior and enhancing the architectural details. The house also has a basement which can be used as a storage room or wine cellar.