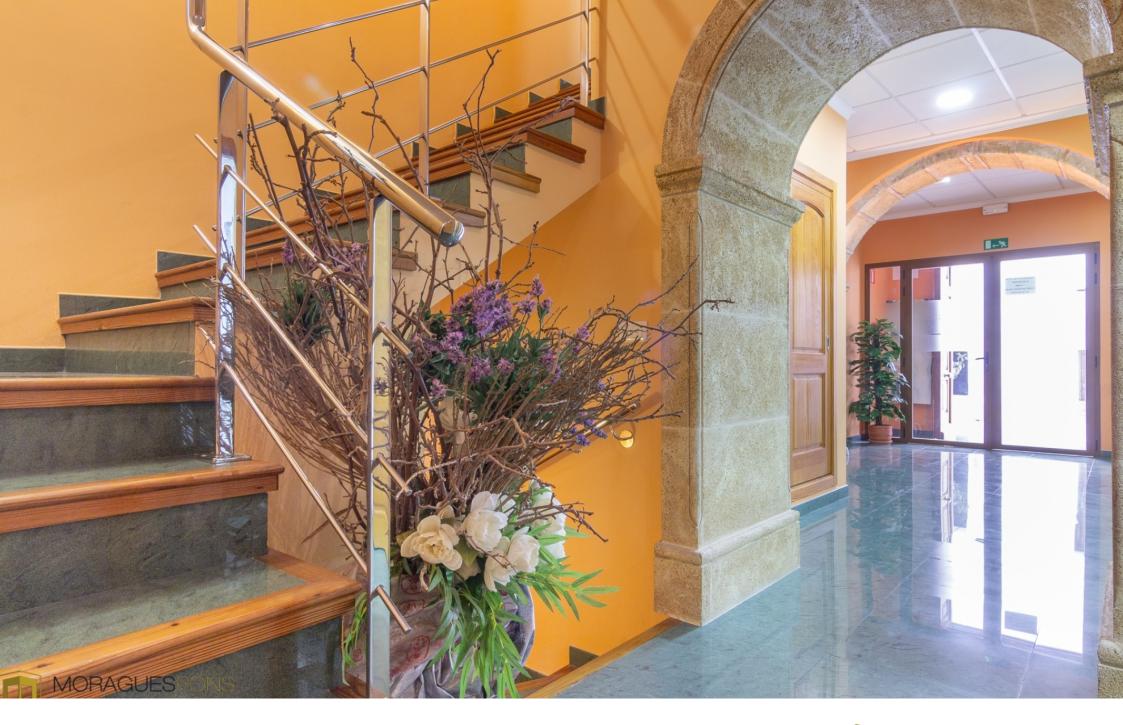

Crossing the threshold, you find a reception area and 2 offices that could be converted into the living room and kitchen of the house. At the top of the stairs we have an open plan space which is currently used as a work area. Large windows let in natural light, illuminating the interior and enhancing the architectural details. The house also has a basement which can be used as a storage room or wine cellar.

A wooden staircase leads to the upper floor, where there are spaces that could be converted into bedrooms, living room and bathrooms. The ceilings have sloping ceilings, which gives a traditional and cosy touch to the room.