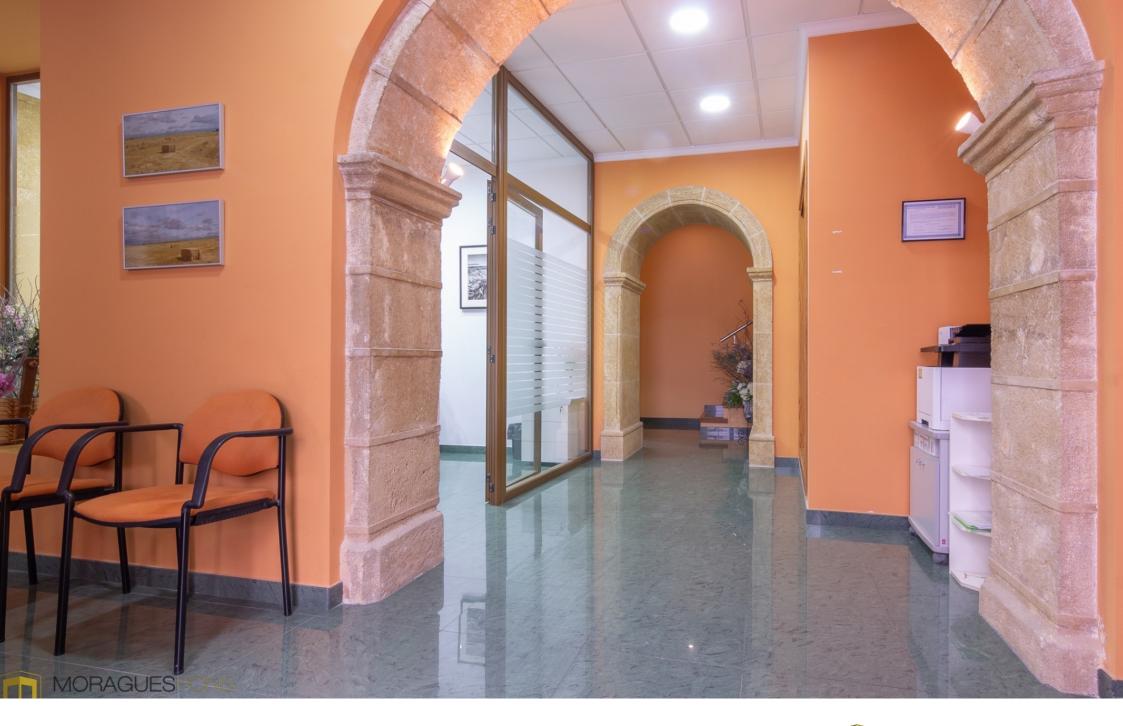

In the heart of the old town of Jávea, you will find this townhouse. The house has been carefully refurbished and adapted for use as an office, but could easily be transformed into a cosy home.

As you approach the house, you are greeted by a rough stone framed façade, typical of the local architecture, which radiates history and charm. Its white walls contrast with the wooden windows and doors, creating a rustic and authentic aesthetic.

Crossing the threshold, you find a reception area and 2 offices that could be converted into the living room and kitchen of the house. At the top of the stairs we have an open plan space which is currently used as a work area. Large windows let in natural light, illuminating the interior and enhancing the architectural details. The house also has a basement which can be used as a storage room or wine cellar.