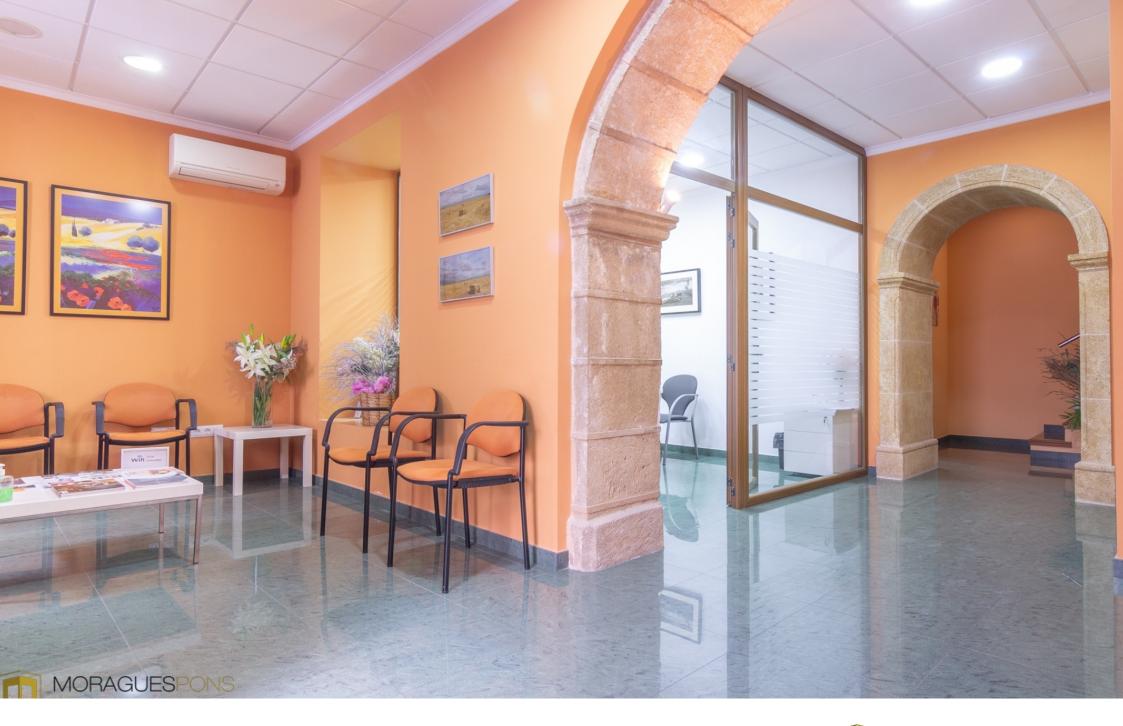

Crossing the threshold, you find a reception area and 2 offices that could be converted into the living room and kitchen of the house. At the top of the stairs we have an open plan space which is currently used as a work area. Large windows let in natural light, illuminating the interior and enhancing the architectural details. The house also has a basement which can be used as a storage room or wine cellar.