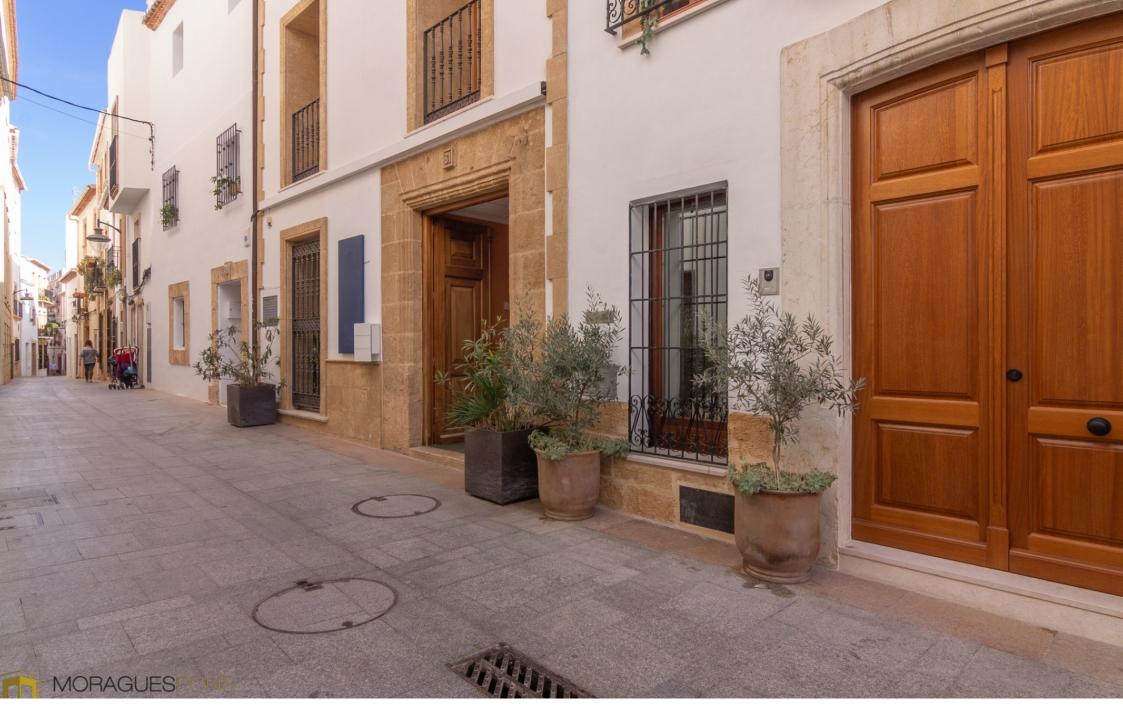

In the heart of the old town of Jávea, you will find this townhouse. The house has been carefully refurbished and adapted for use as an office, but could easily be transformed into a cosy home.

As you approach the house, you are greeted by a rough stone framed façade, typical of the local architecture, which radiates history and charm. Its white walls contrast with the wooden windows and doors, creating a rustic and authentic aesthetic.