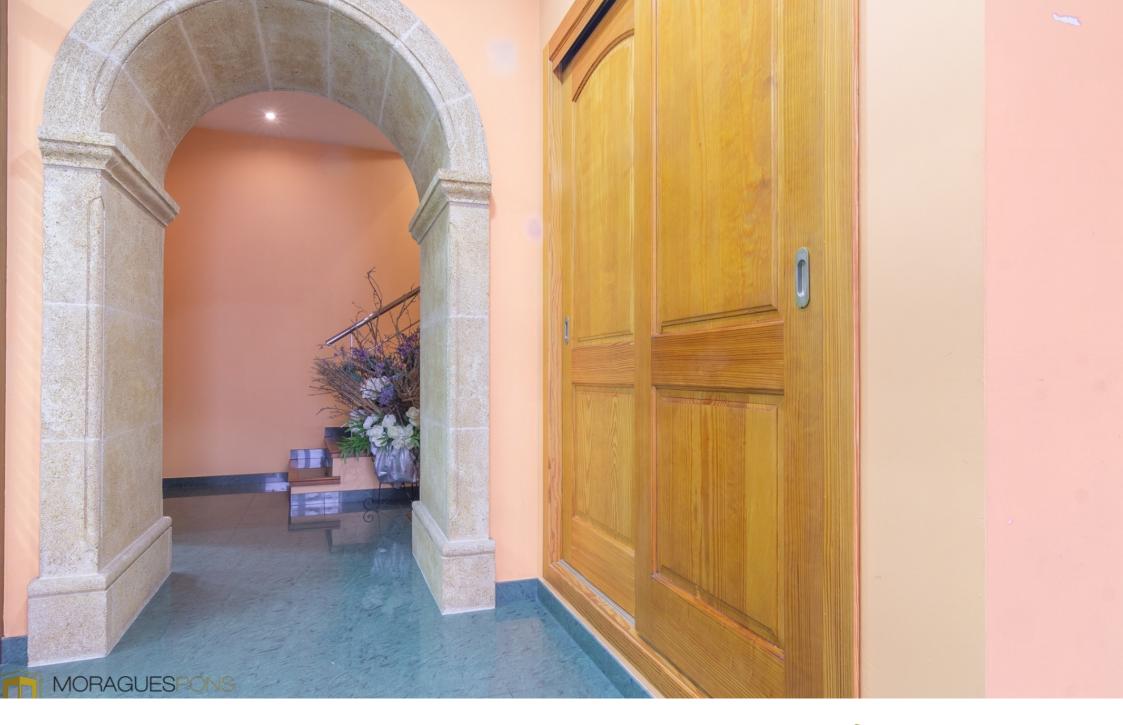

In the heart of the old town of Jávea, you will find this townhouse. The house has been carefully refurbished and adapted for use as an office, but could easily be transformed into a cosy home.

As you approach the house, you are greeted by a rough stone framed façade, typical of the local architecture, which radiates history and charm. Its white walls contrast with the wooden windows and doors, creating a rustic and authentic aesthetic.

Crossing the threshold, you find a reception area and 2 offices that could be converted into the living room and kitchen of the house. At the top of the stairs we have an open plan space which is currently used as a work area. Large windows let in natural light, illuminating the interior and enhancing the architectural details. The house also has a basement which can be used as a storage room or wine cellar.