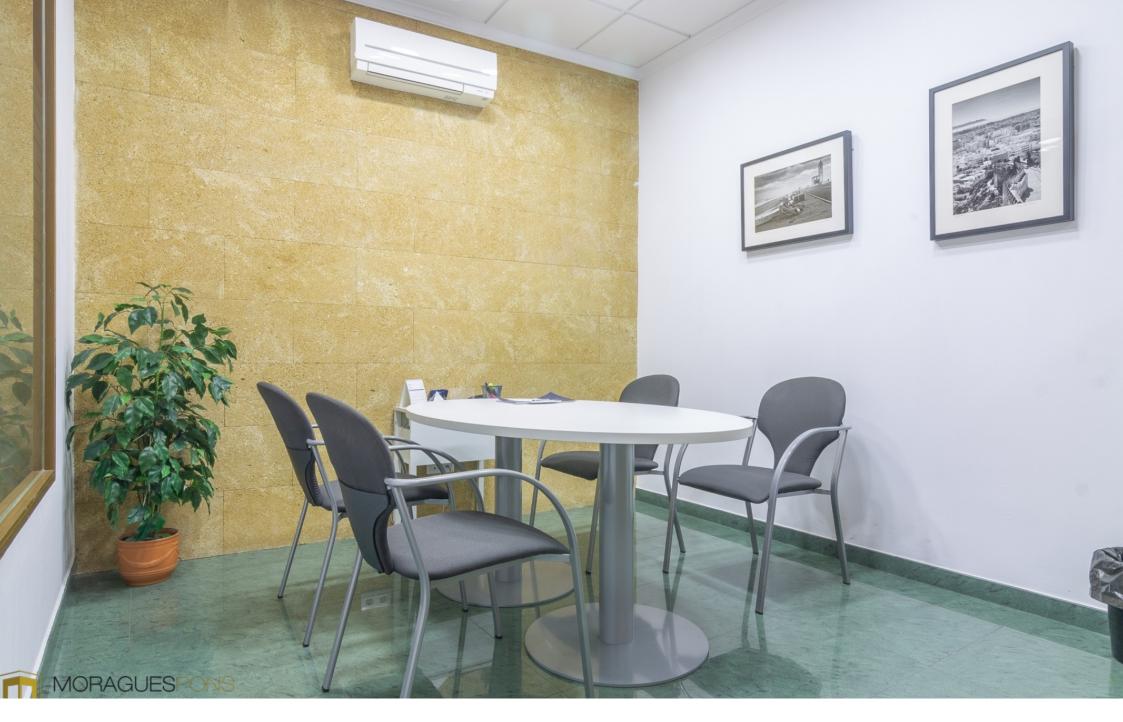

Crossing the threshold, you find a reception area and 2 offices that could be converted into the living room and kitchen of the house. At the top of the stairs we have an open plan space which is currently used as a work area. Large windows let in natural light, illuminating the interior and enhancing the architectural details. The house also has a basement which can be used as a storage room or wine cellar.