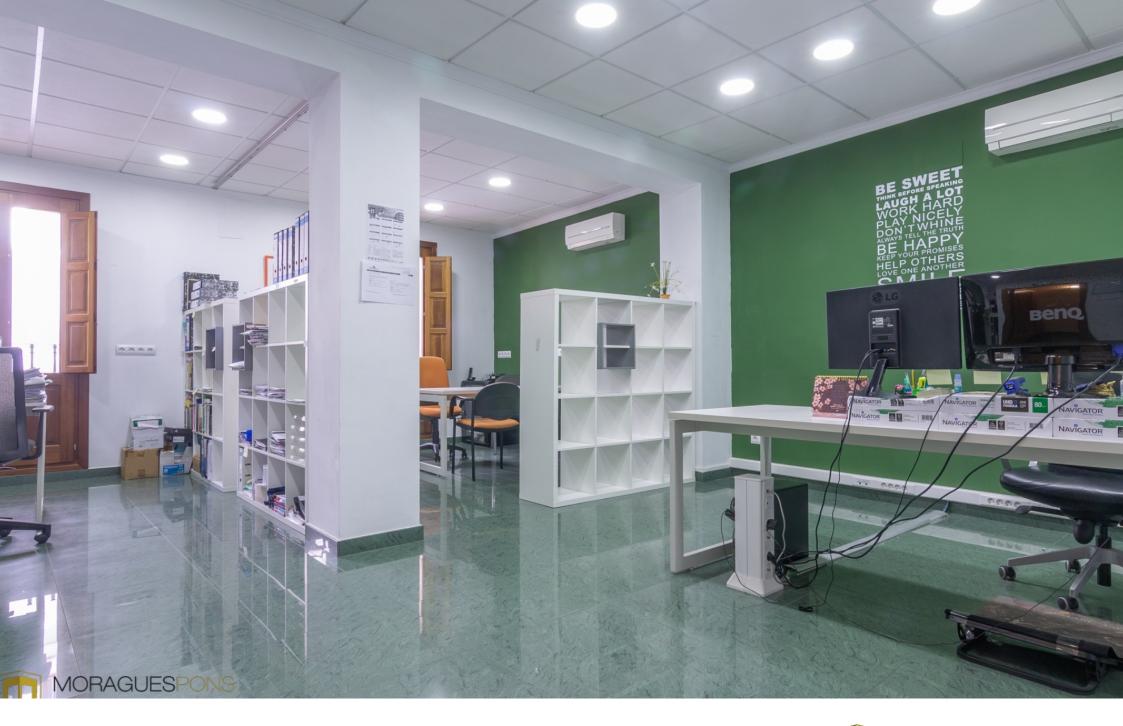

Crossing the threshold, you find a reception area and 2 offices that could be converted into the living room and kitchen of the house. At the top of the stairs we have an open plan space which is currently used as a work area. Large windows let in natural light, illuminating the interior and enhancing the architectural details. The house also has a basement which can be used as a storage room or wine cellar.