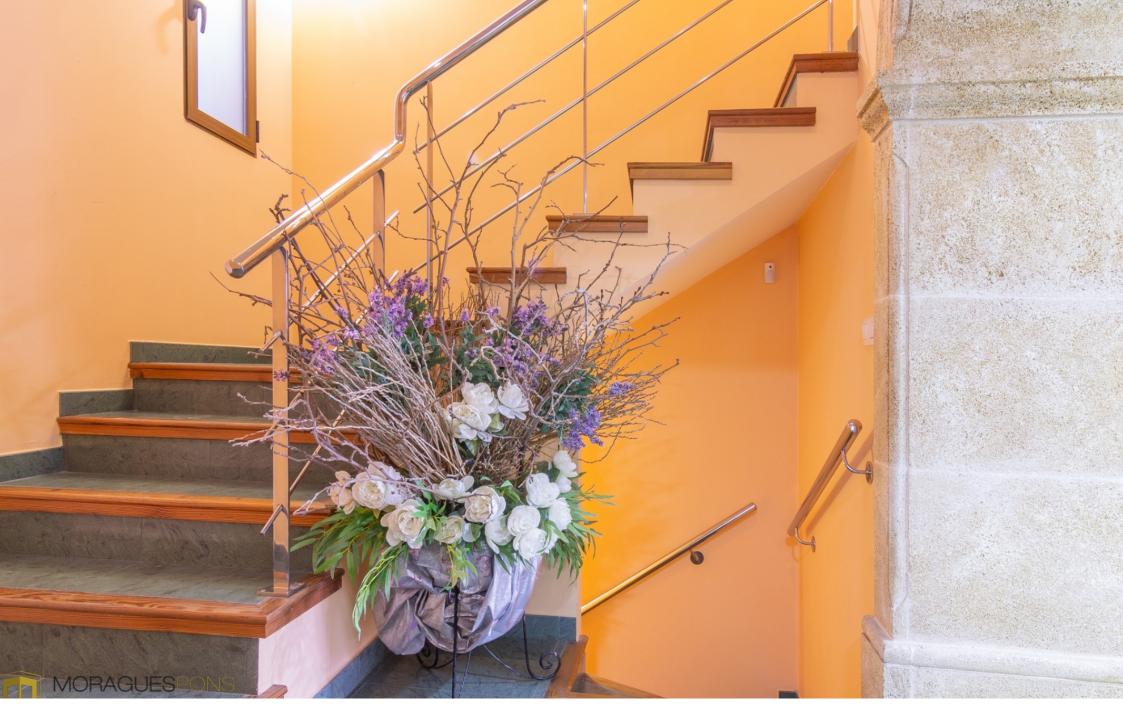

A wooden staircase leads to the upper floor, where there are spaces that could be converted into bedrooms, living room and bathrooms. The ceilings have sloping ceilings, which gives a traditional and cosy touch to the room.