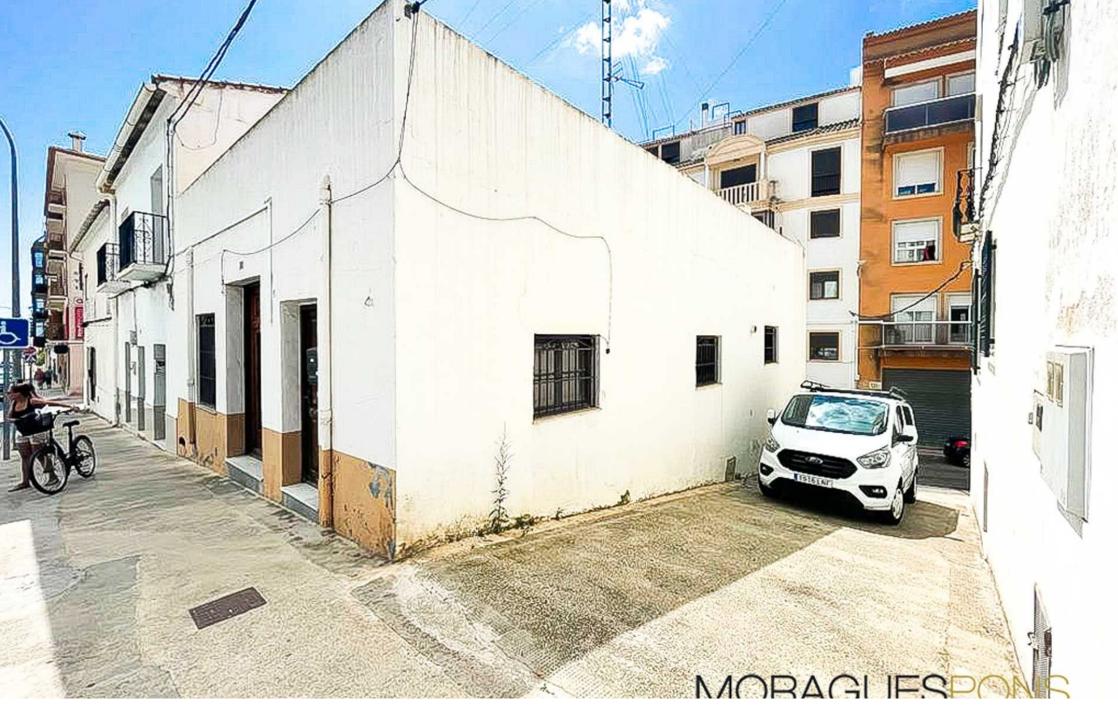

If you leave it as it is, you have a commercial space with garage, a living floor of about 100m2 distributed in several rooms and an attic through which you go out to the solarium terrace of about 80m2. It has been a long time since we had a house with so much potential for sale in the village and also with garage.