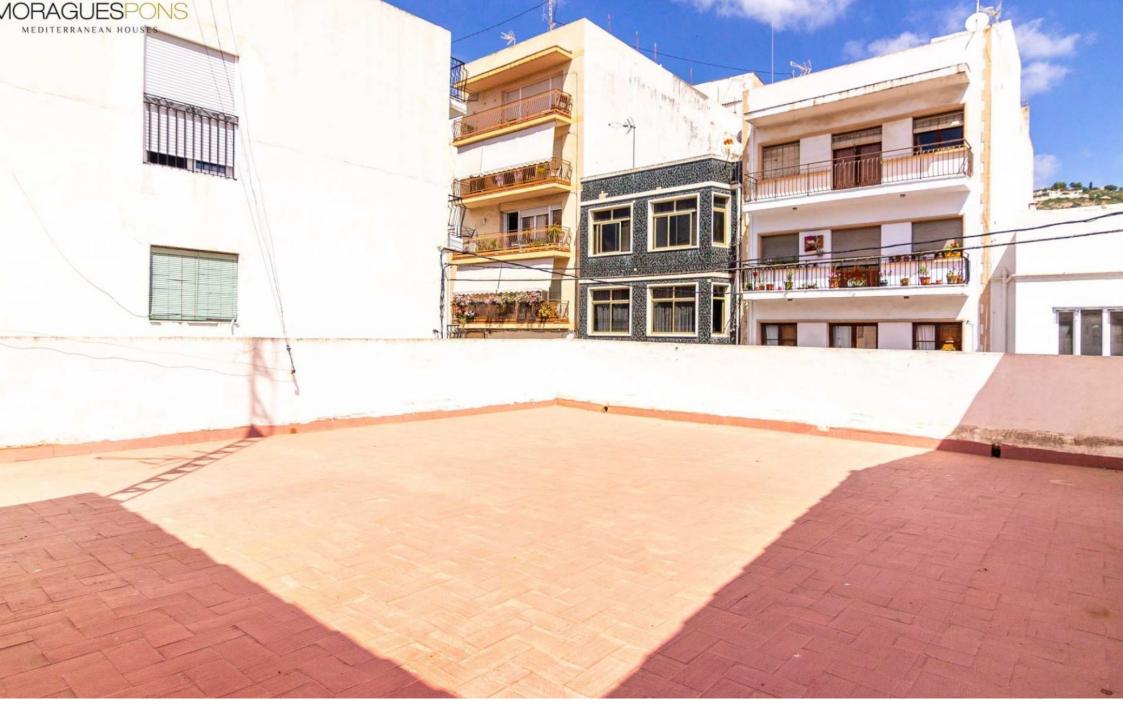

If you leave it as it is, you have a commercial space with garage, a living floor of about 100m2 distributed in several rooms and an attic through which you go out to the solarium terrace of about 80m2. It has been a long time since we had a house with so much potential for sale in the village and also with garage.