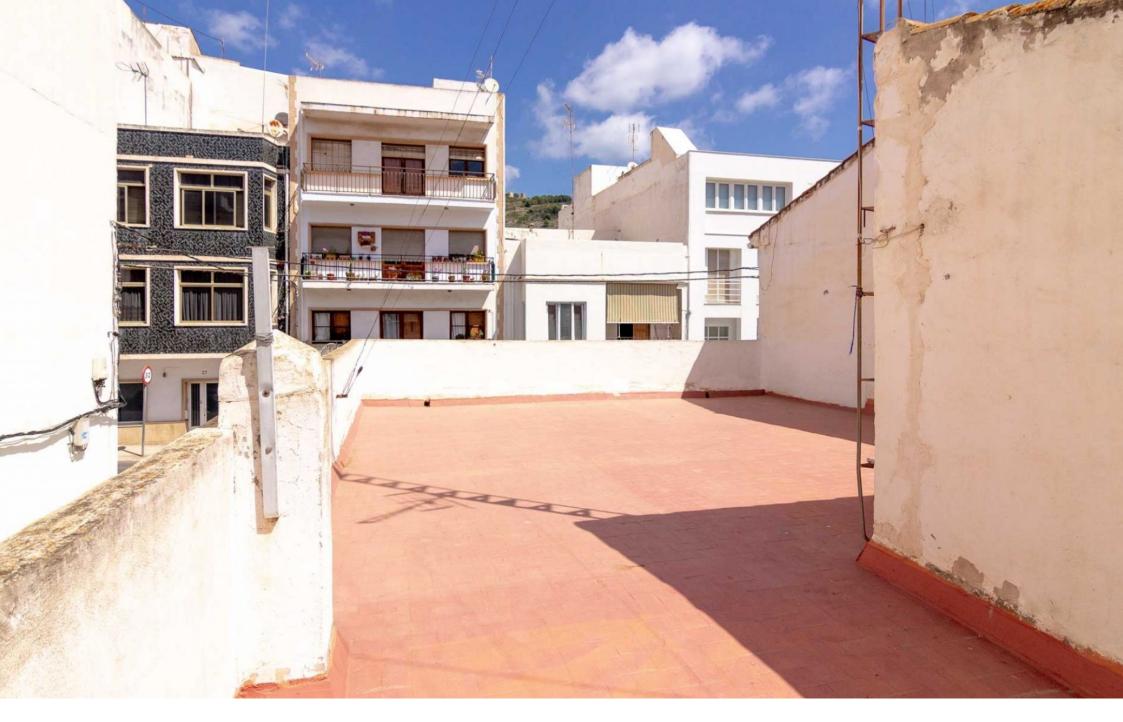

If you leave it as it is, you have a commercial space with garage, a living floor of about 100m2 distributed in several rooms and an attic through which you go out to the solarium terrace of about 80m2. It has been a long time since we had a house with so much potential for sale in the village and also with garage.