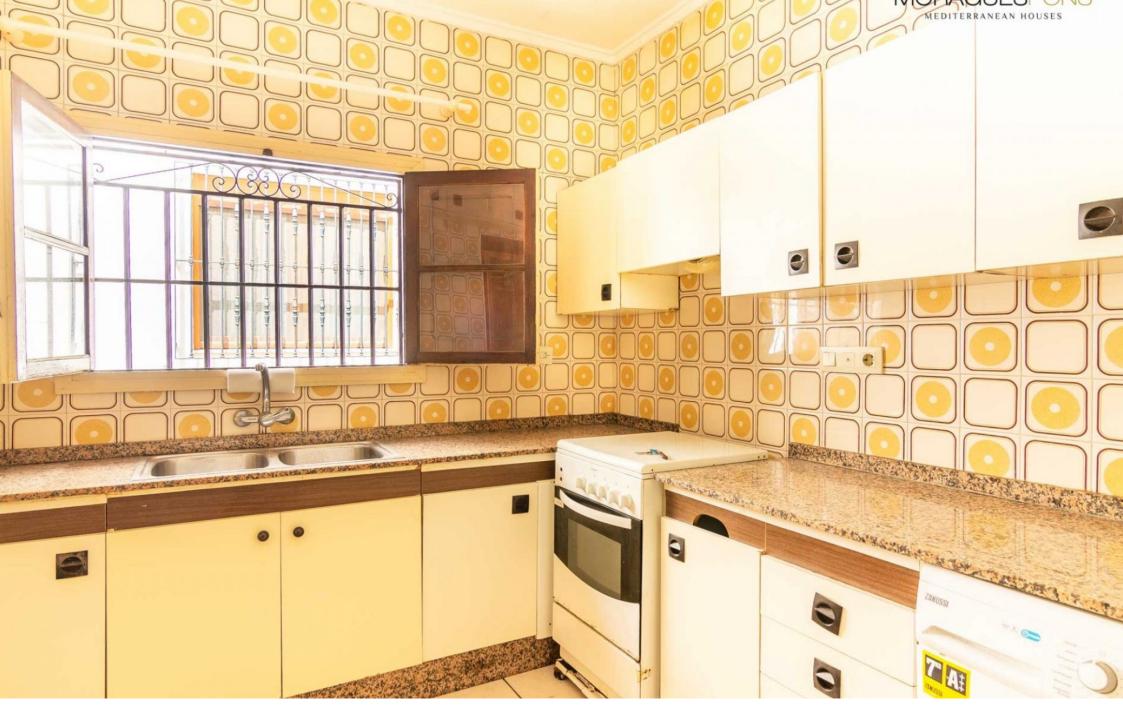

"Hidden gem" were the words that came to my mind after touring this house, here it is easy to visualize how your perfect house would look like, I throw this partition, I leave this one here....

You have a floor of 100 m2 for you to distribute the space as you wish, with the possibility of expanding what the city council allows (commercial first floor + 4 heights).

If you leave it as it is, you have a commercial space with garage, a living floor of about 100m2 distributed in several rooms and an attic through which you go out to the solarium terrace of about 80m2. It has been a long time since we had a house with so much potential for sale in the village and also with garage.