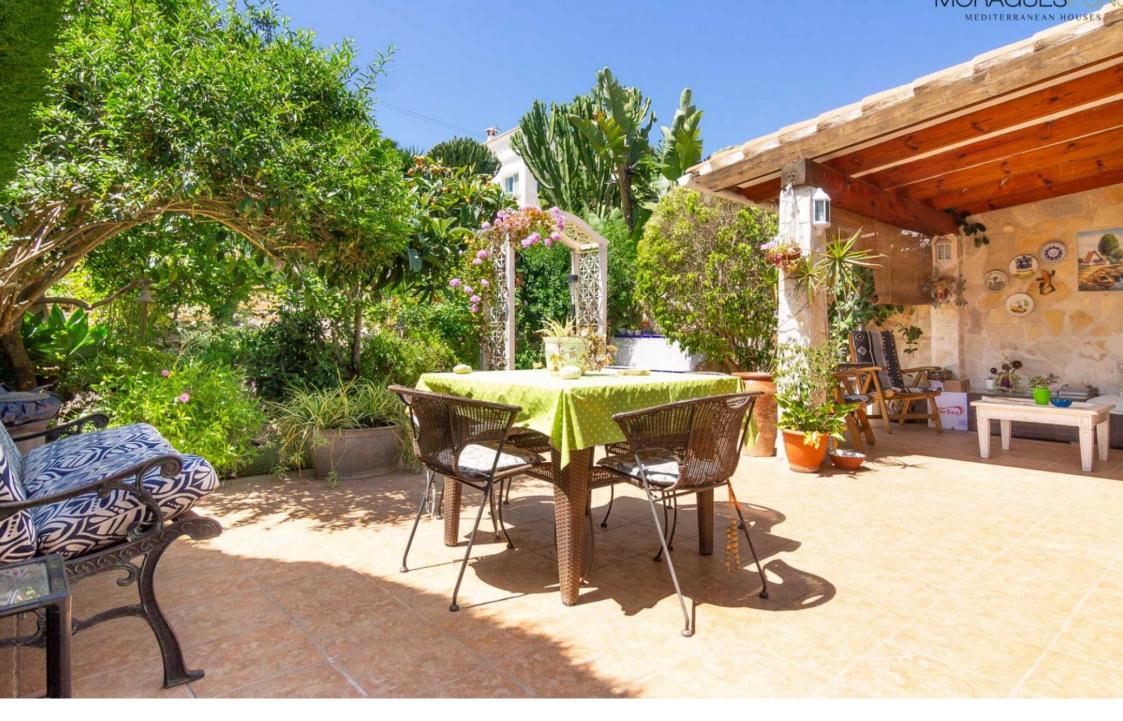

Townhouse in Moraira , close to Portet beach TEULADA – MORAIRA – REF. V-412

Who hasn't dreamt of being 10 minutes walk from the most famous beach in Moraira? Who hasn't dreamt of having a garden with fruit trees and all kinds of plants where you can find a new place every day to sit and relax, read or just escape from the sun? Who hasn't dreamt of making paella for friends on summer evenings?

## Please note:

The second bedroom is a semi-basement with independent access.

Outside shower with hot and cold water.

The townhouse although dating back to 1978 has been lovingly maintained and refurbished to the present day.