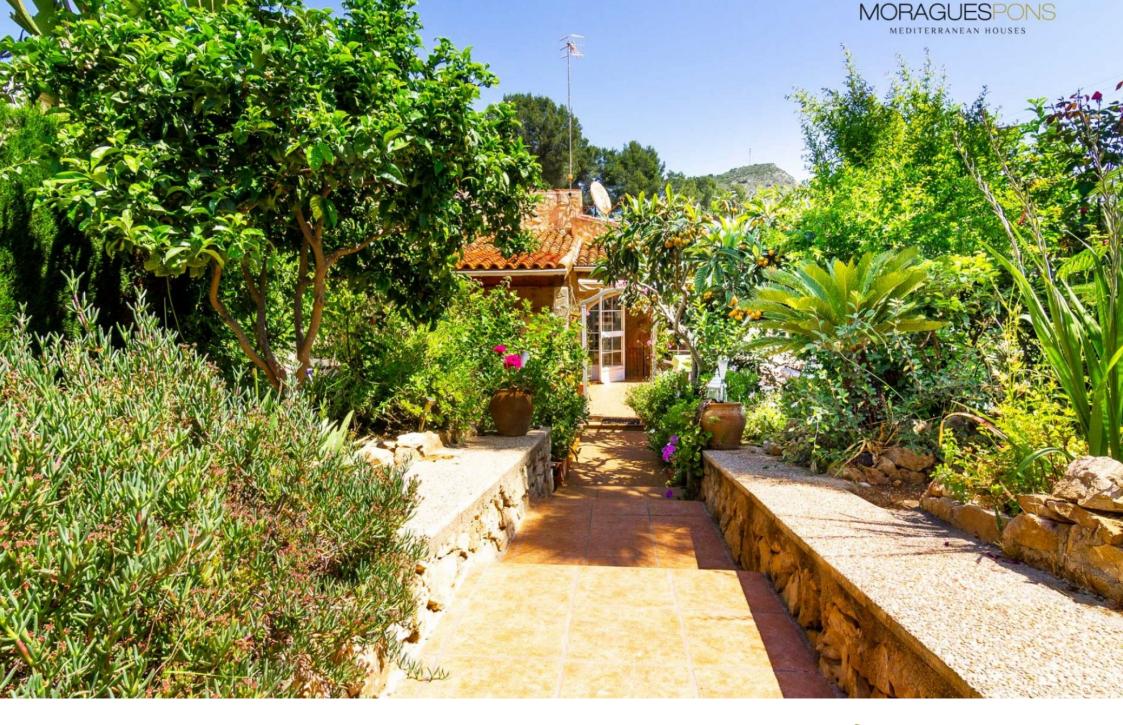

Townhouse in Moraira , close to Portet beach TEULADA – MORAIRA – REF. V-412

Who hasn't dreamt of being 10 minutes walk from the most famous beach in Moraira? Who hasn't dreamt of having a garden with fruit trees and all kinds of plants where you can find a new place every day to sit and relax, read or just escape from the sun? Who hasn't dreamt of making paella for friends on summer evenings?

## Please note:

The second bedroom is a semi-basement with independent access.

Outside shower with hot and cold water.

The townhouse although dating back to 1978 has been lovingly maintained and refurbished to the present day.