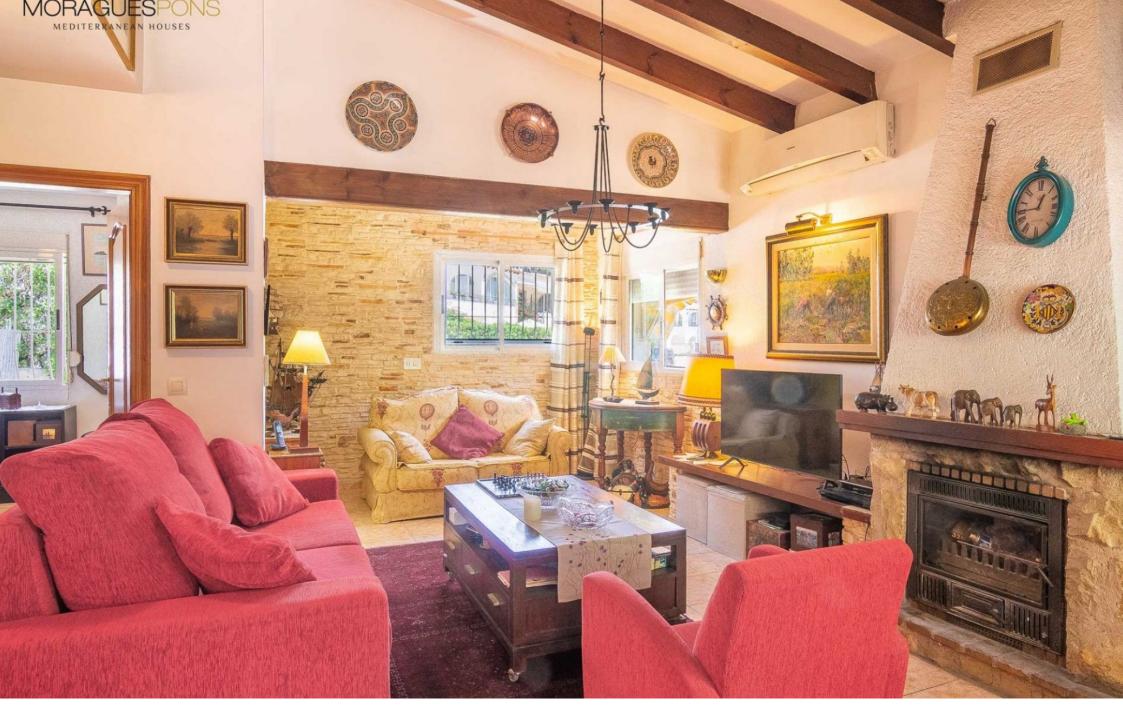

Townhouse in Moraira , close to Portet beach TEULADA – MORAIRA – REF. V-412

Who hasn't dreamt of being 10 minutes walk from the most famous beach in Moraira? Who hasn't dreamt of having a garden with fruit trees and all kinds of plants where you can find a new place every day to sit and relax, read or just escape from the sun? Who hasn't dreamt of making paella for friends on summer evenings?

## Please note:

The second bedroom is a semi-basement with independent access.

Outside shower with hot and cold water.

The townhouse although dating back to 1978 has been lovingly maintained and refurbished to the present day.