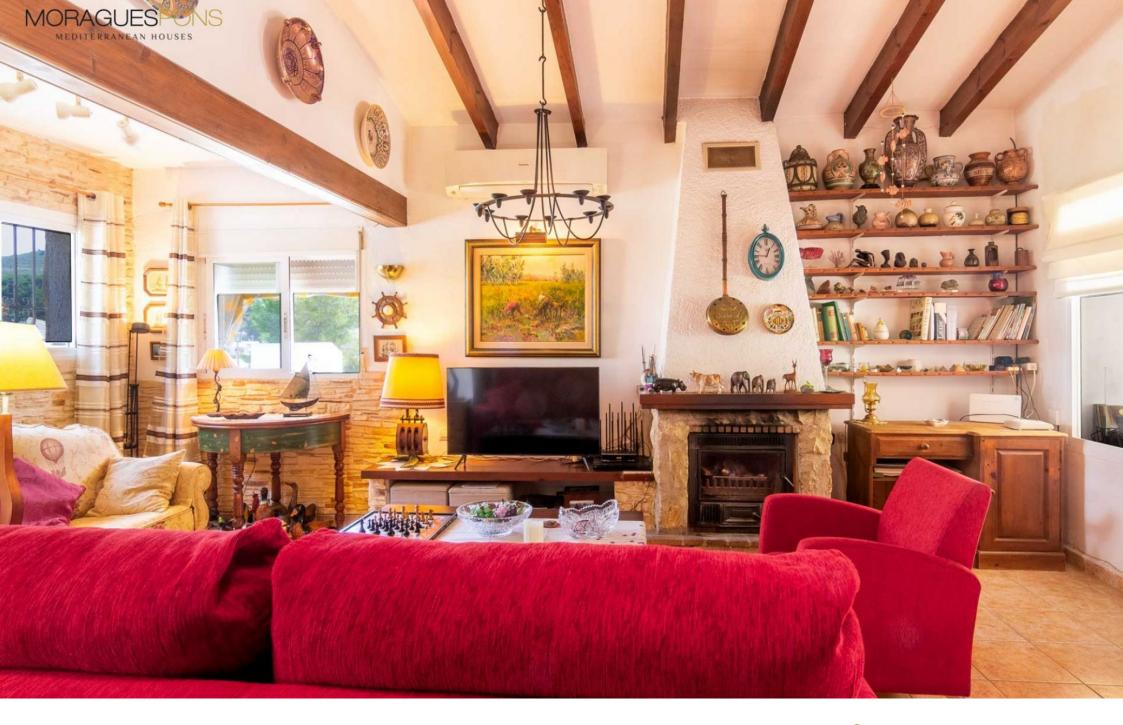

Townhouse in Moraira , close to Portet beach TEULADA – MORAIRA – REF. V-412

Who hasn't dreamt of being 10 minutes walk from the most famous beach in Moraira? Who hasn't dreamt of having a garden with fruit trees and all kinds of plants where you can find a new place every day to sit and relax, read or just escape from the sun? Who hasn't dreamt of making paella for friends on summer evenings?

## Please note:

The second bedroom is a semi-basement with independent access.

Outside shower with hot and cold water.

The townhouse although dating back to 1978 has been lovingly maintained and refurbished to the present day.