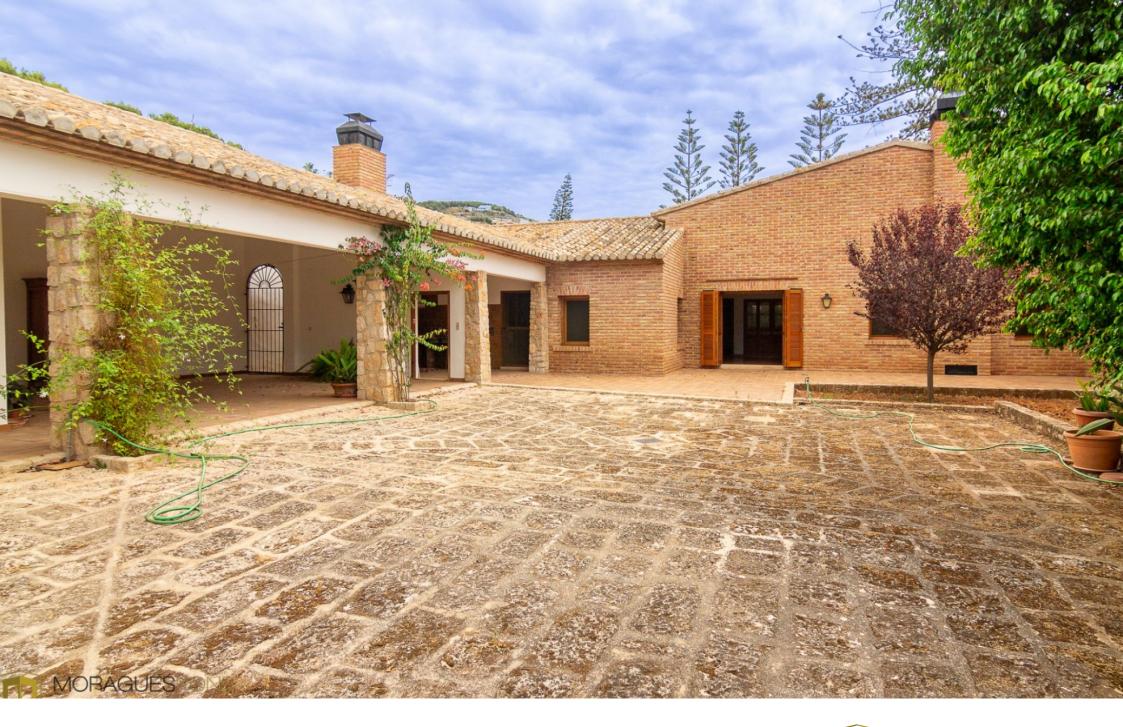

MORAGUESPONS sells this exclusive large finca in the heart of the port of Jávea. The property has the option to purchase another adjoining plot of 1.750 square meters which added to the plot of the house itself would have a total of 5.690 square meters of nature in the same port of Jávea. This means living practically in the town centre with the advantages of having a lot of privacy.

920M<sup>2</sup> BUILT

3,938M<sup>2</sup> PLOT

7 ROOMS

5 BATHROOMS

SEA VIEWS

GARDEN

TERRACE

GARAGE