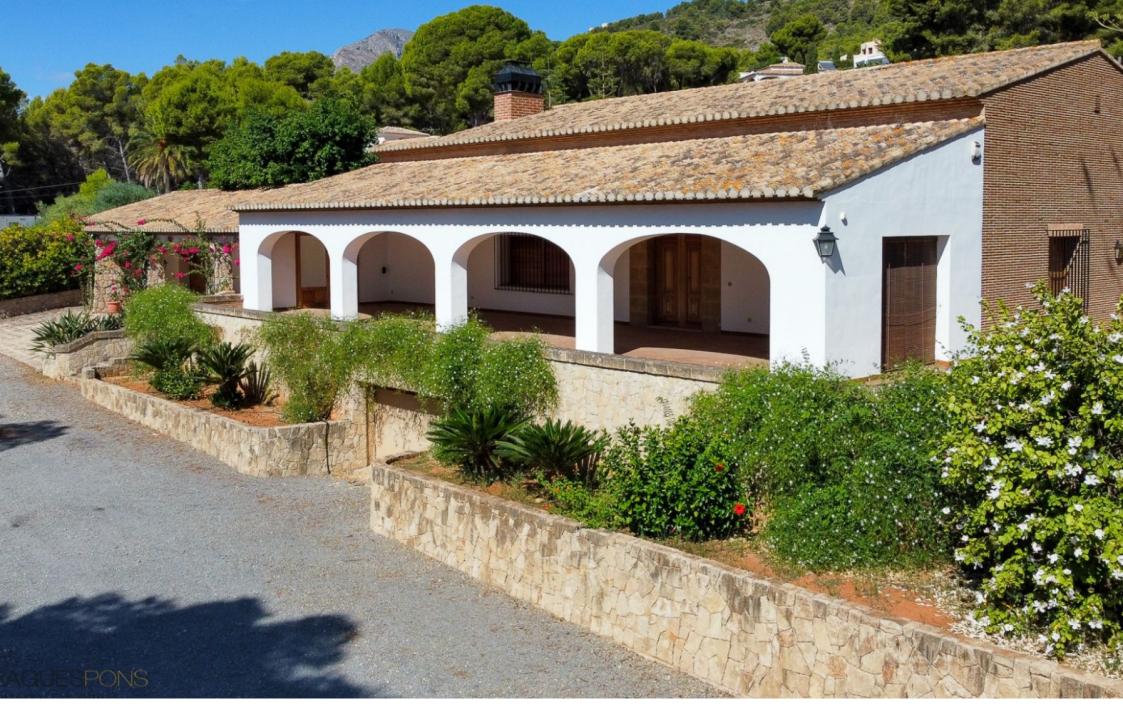

MORAGUESPONS sells this exclusive large finca in the heart of the port of Jávea. The property has the option to purchase another adjoining plot of 1.750 square meters which added to the plot of the house itself would have a total of 5.690 square meters of nature in the same port of Jávea. This means living practically in the town centre with the advantages of having a lot of privacy.

920M<sup>2</sup> BUILT

3,938M<sup>2</sup> PLOT

7 ROOMS

5 BATHROOMS

SEA VIEWS

GARDEN

TERRACE

GARAGE