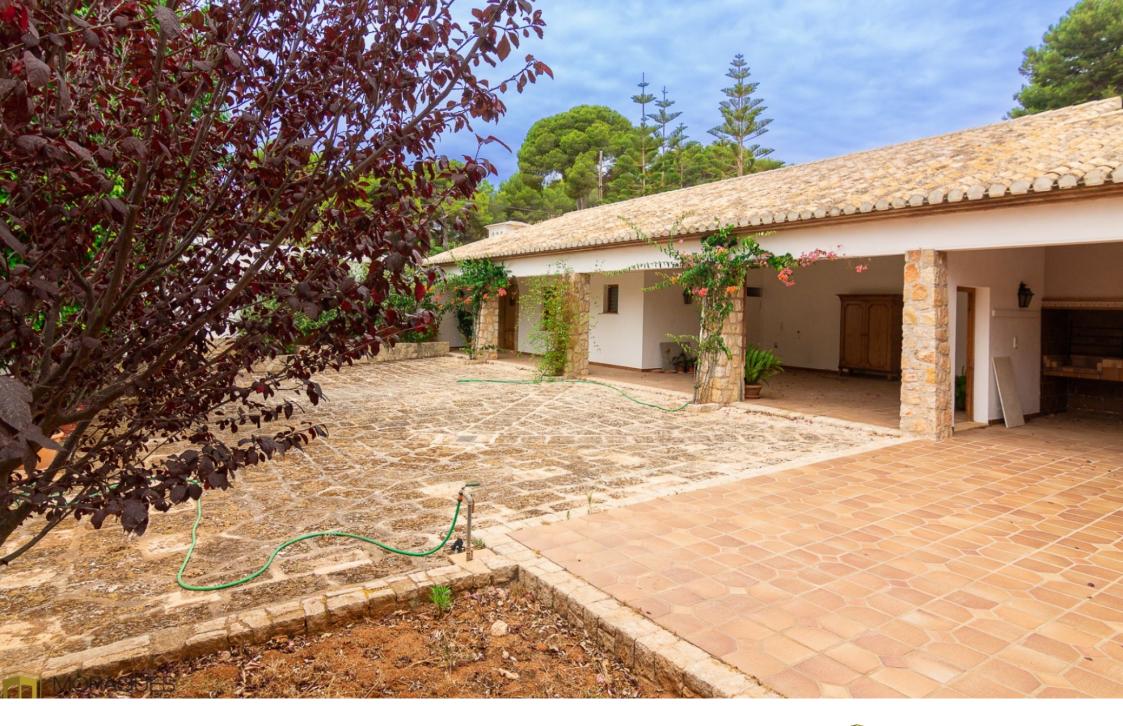

MORAGUESPONS sells this exclusive large finca in the heart of the port of Jávea. The property has the option to purchase another adjoining plot of 1.750 square meters which added to the plot of the house itself would have a total of 5.690 square meters of nature in the same port of Jávea. This means living practically in the town centre with the advantages of having a lot of privacy.

920M<sup>2</sup> BUILT

3,938M<sup>2</sup> PLOT

7 ROOMS

5 BATHROOMS

SEA VIEWS

GARDEN

TERRACE

GARAGE