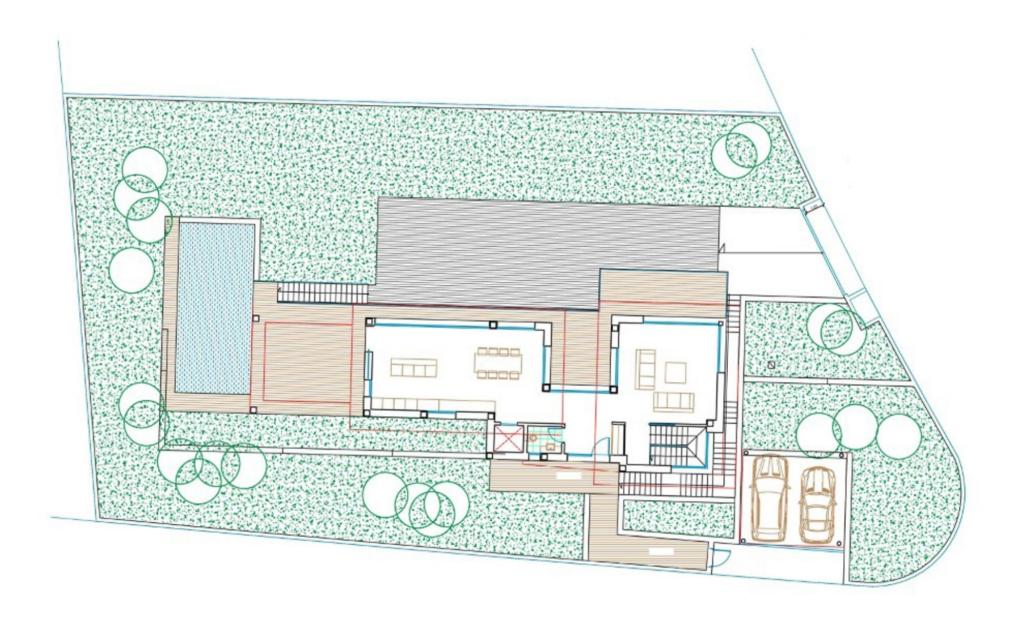

The house has 3 floors connected by an internal staircase and an elevator for 4 people. On the first floor there is an entrance hall with a guest toilet, a large living room with a fully equipped kitchen from which you access the large terrace and the infinity saltwater pool. On a lower floor there is the master bedroom with dressing room and bathroom en suite and there are 2 more double bedrooms

with bathroom en suite. From each bedroom there is access to the large terrace which is connected by an external staircase to the pool. On a lower level there are 2 further double bedrooms sharing a bathroom, a gym, a storage room and a very large garage.