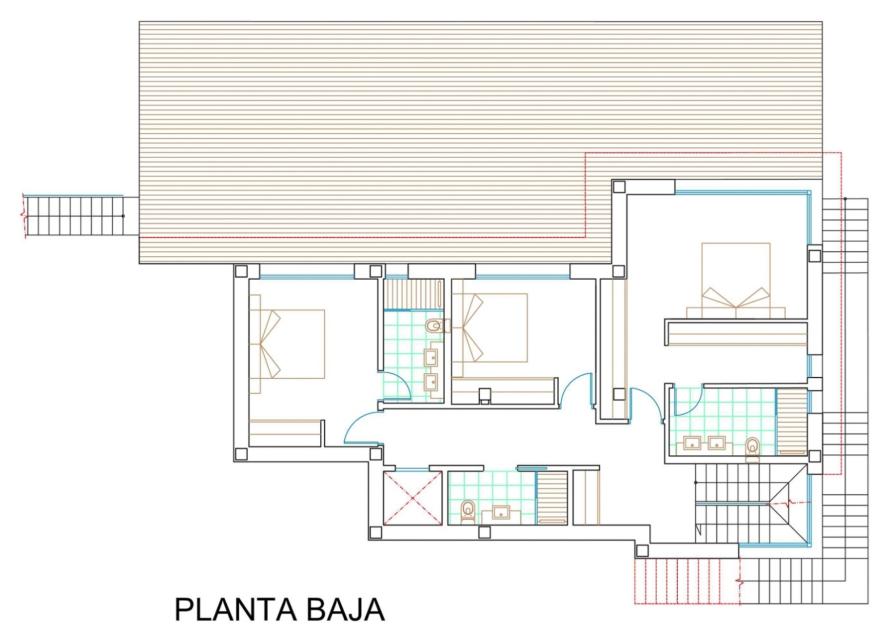

The house has 3 floors connected by an internal staircase and an elevator for 4 people. On the first floor there is an entrance hall with a guest toilet, a large living room with a fully equipped kitchen from which you access the large terrace and the infinity saltwater pool. On a lower floor there is the master bedroom with dressing room and bathroom en suite and there are 2 more double bedrooms

with bathroom en suite. From each bedroom there is access to the large terrace which is connected by an external staircase to the pool. On a lower level there are 2 further double bedrooms sharing a bathroom, a gym, a storage room and a very large garage.