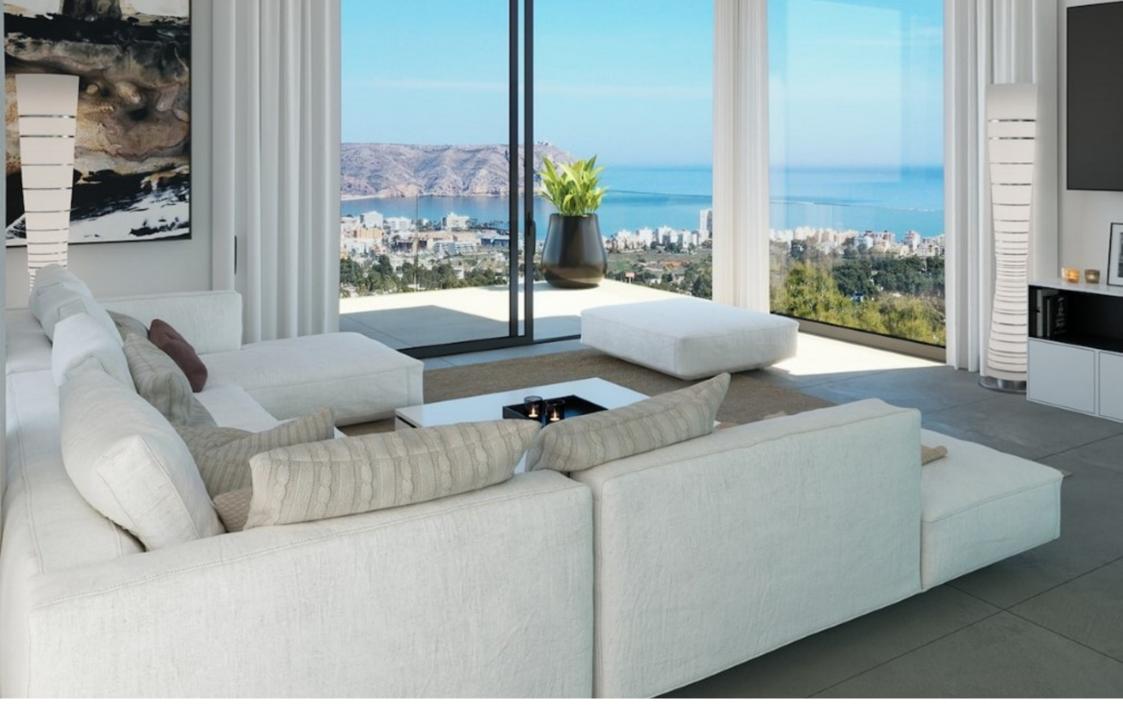

The house has 3 floors connected by an internal staircase and an elevator for 4 people. On the first floor there is an entrance hall with a guest toilet, a large living room with a fully equipped kitchen from which you access the large terrace and the infinity saltwater pool. On a lower floor there is the master bedroom with dressing room and bathroom en suite and there are 2 more double bedrooms