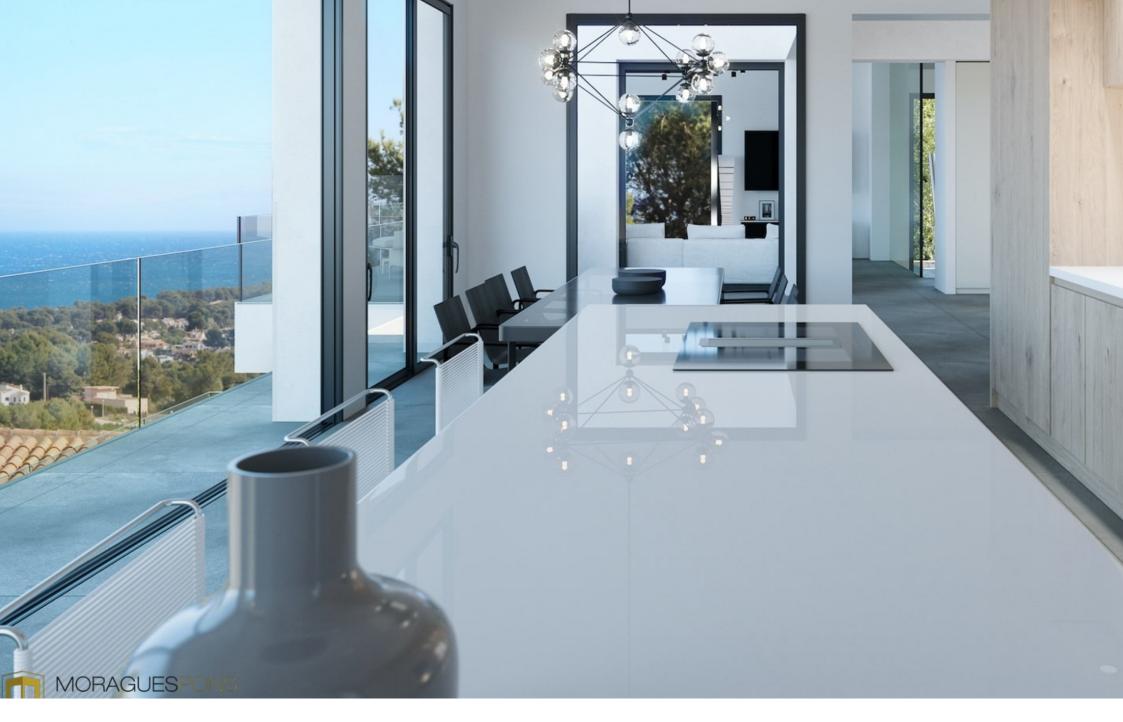

The house has 3 floors connected by an internal staircase and an elevator for 4 people. On the first floor there is an entrance hall with a guest toilet, a large living room with a fully equipped kitchen from which you access the large terrace and the infinity saltwater pool. On a lower floor there is the master bedroom with dressing room and bathroom en suite and there are 2 more double bedrooms