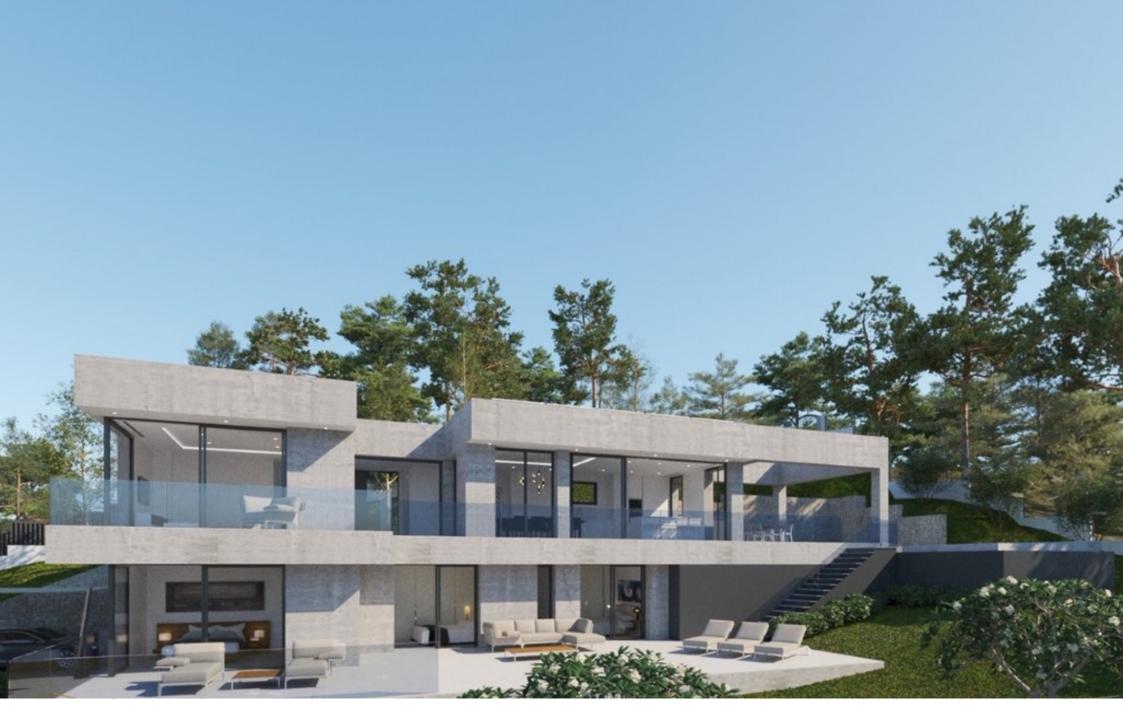

The house has 3 floors connected by an internal staircase and an elevator for 4 people. On the first floor there is an entrance hall with a guest toilet, a large living room with a fully equipped kitchen from which you access the large terrace and the infinity saltwater pool. On a lower floor there is the master bedroom with dressing room and bathroom en suite and there are 2 more double bedrooms

with bathroom en suite. From each bedroom there is access to the large terrace which is connected by an external staircase to the pool. On a lower level there are 2 further double bedrooms sharing a bathroom, a gym, a storage room and a very large garage.