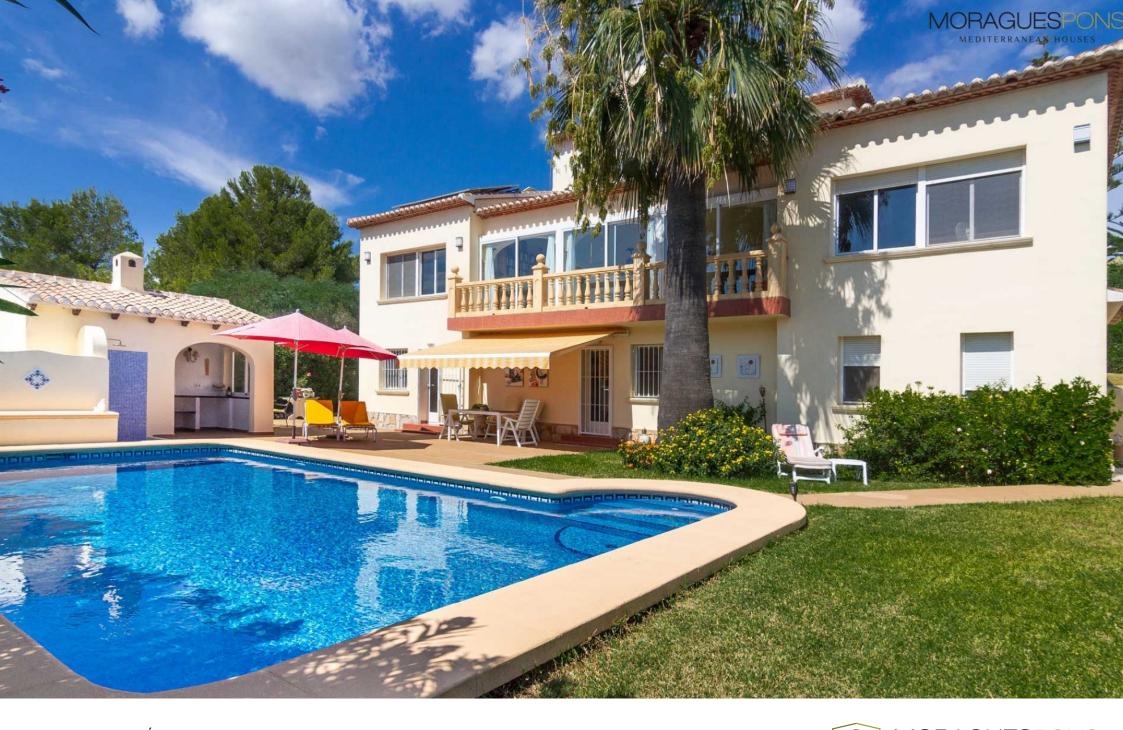

MORAGUESPONS

MEDITERRANEAN HOUSES

Situated next to the golf course of Jávea, this villa has beautiful open views to the golf course of Jávea and the village of Benitachell. Located close to a green area where if you like walking you can take long walks in the nature.

The outdoor areas and gardens are designed to be enjoyed, with a large swimming pool and of course its outdoor kitchen with barbecue area. The mature garden offers the privacy we all seek with low maintenance and an area of fruit trees that you can extend if you wish.