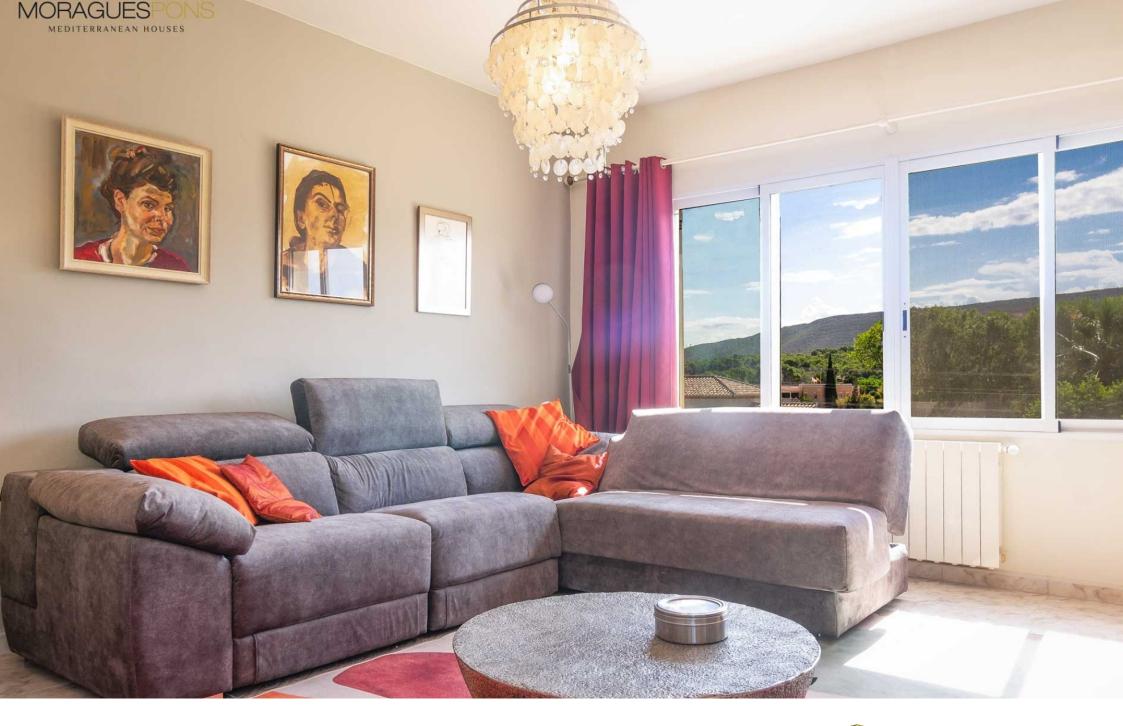

The villa consists of two houses, the main house with three bedrooms and two bathrooms plus a guest toilet, a kitchen, a large lounge dining room and a closed naya facing south which will delight those who live here in winter.

The size of its rooms; all of them are spacious and thanks to its orientation they are very luminous.

329M<sup>2</sup> BUILT

1,204M<sup>2</sup> PLOT

5 ROOMS

3 BATHROOMS

SWIMMING POOL

**GARDEN** 

**TERRACE** 