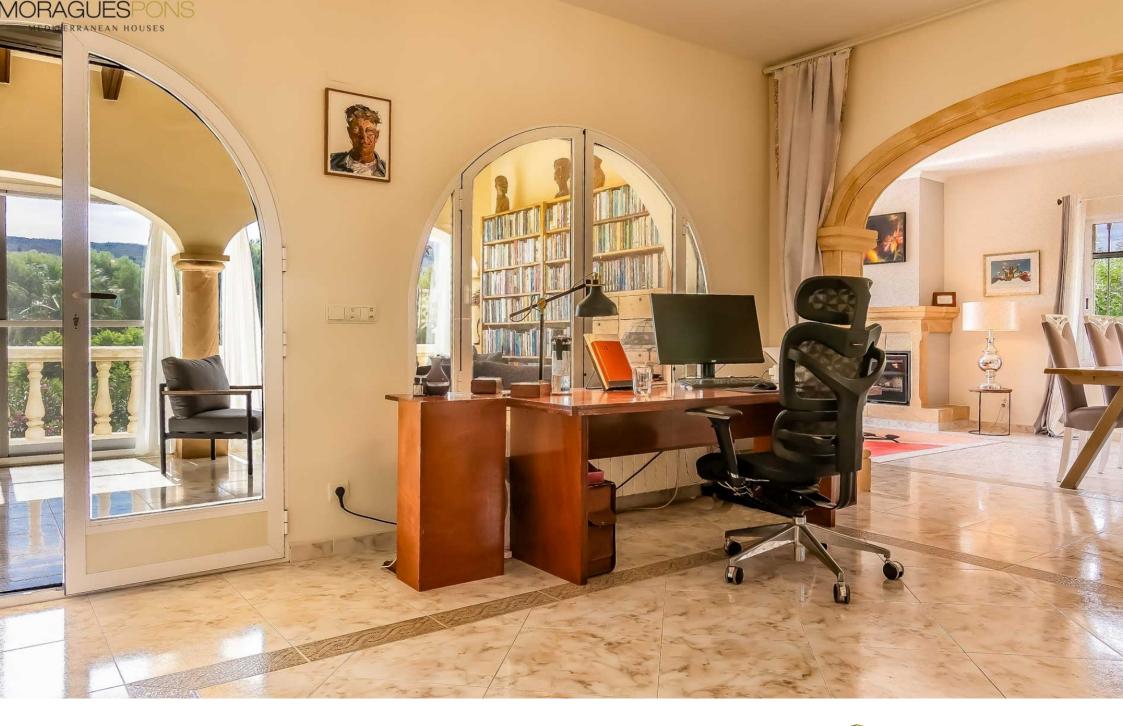

The villa consists of two houses, the main house with three bedrooms and two bathrooms plus a guest toilet, a kitchen, a large lounge dining room and a closed naya facing south which will delight those who live here in winter.