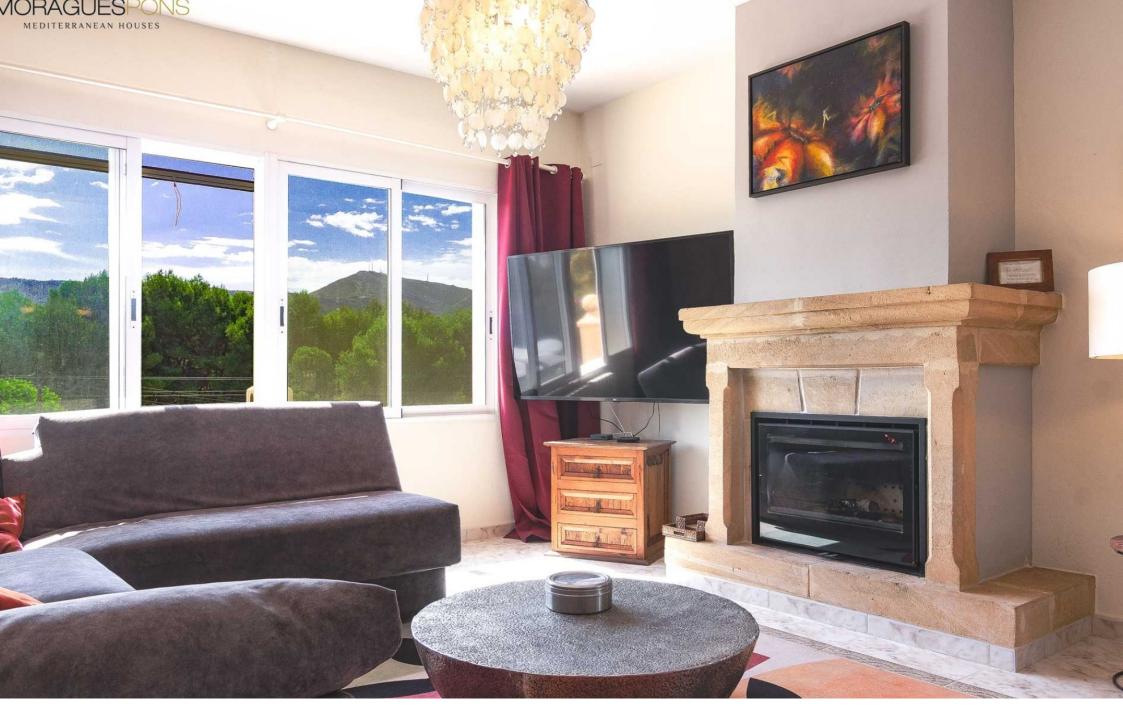

The villa consists of two houses, the main house with three bedrooms and two bathrooms plus a guest toilet, a kitchen, a large lounge dining room and a closed naya facing south which will delight those who live here in winter.

The size of its rooms; all of them are spacious and thanks to its orientation they are very luminous.

329M<sup>2</sup> BUILT

1,204M<sup>2</sup> PLOT

5 ROOMS

3 BATHROOMS

SWIMMING POOL

**GARDEN** 

**TERRACE** 