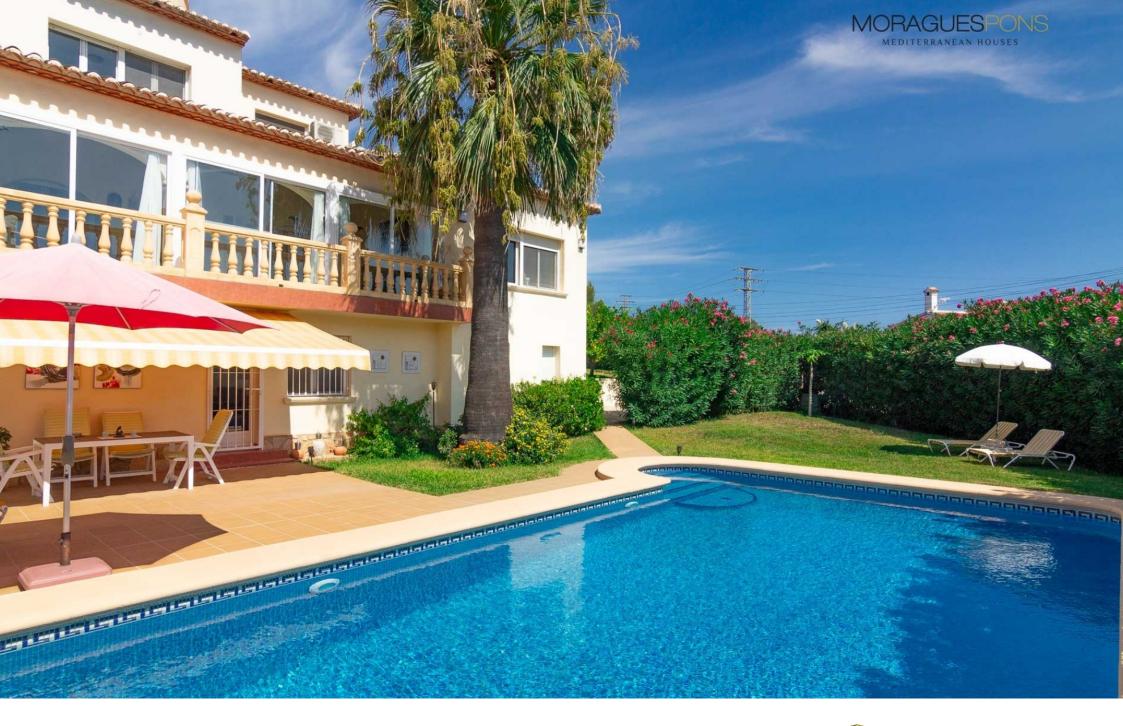

The outdoor areas and gardens are designed to be enjoyed, with a large swimming pool and of course its outdoor kitchen with barbecue area. The mature garden offers the privacy we all seek with low maintenance and an area of fruit trees that you can extend if you wish.

The size of its rooms; all of them are spacious and thanks to its orientation they are very luminous.

329M<sup>2</sup> BUILT

1,204M<sup>2</sup> PLOT

5 ROOMS

3 BATHROOMS

SWIMMING POOL

**GARDEN** 

**TERRACE** 