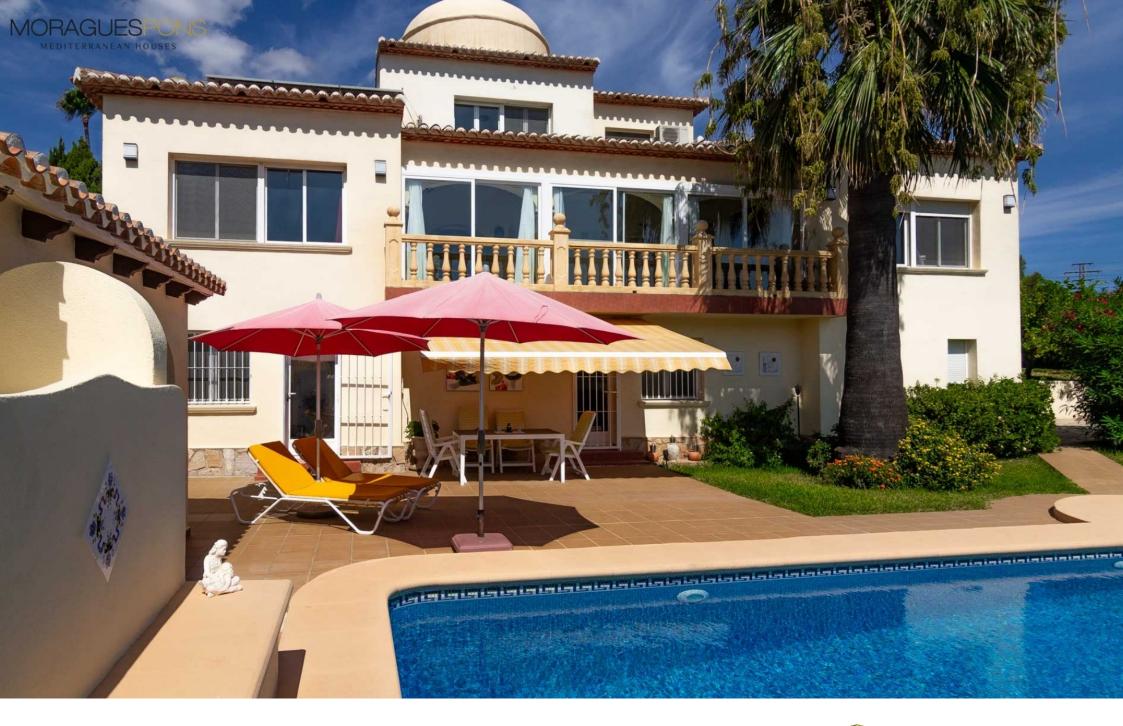

The outdoor areas and gardens are designed to be enjoyed, with a large swimming pool and of course its outdoor kitchen with barbecue area. The mature garden offers the privacy we all seek with low maintenance and an area of fruit trees that you can extend if you wish.

The size of its rooms; all of them are spacious and thanks to its orientation they are very luminous.

329M<sup>2</sup> BUILT

1,204M<sup>2</sup> PLOT

5 ROOMS

3 BATHROOMS

SWIMMING POOL

**GARDEN** 

**TERRACE** 