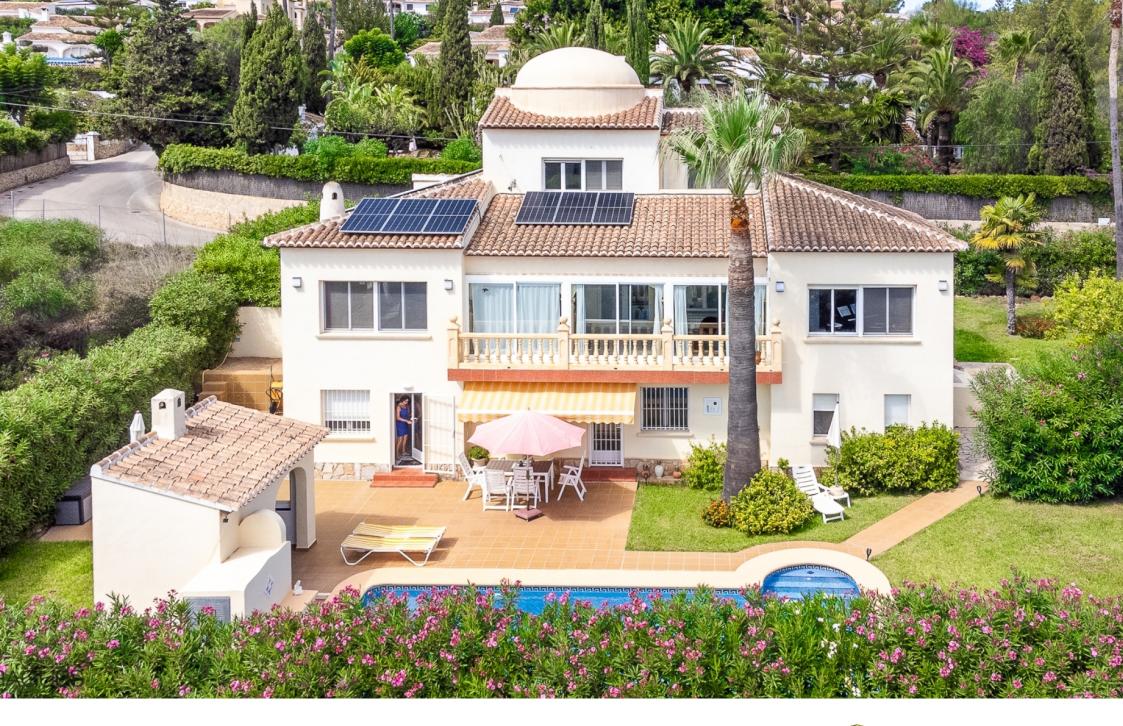

MORAGUESPONS

MEDITERRANEAN HOUSES

Situated next to the golf course of Jávea, this villa has beautiful open views to the golf course of Jávea and the village of Benitachell. Located close to a green area where if you like walking you can take long walks in the nature.

The outdoor areas and gardens are designed to be enjoyed, with a large swimming pool and of course its outdoor kitchen with barbecue area. The mature garden offers the privacy we all seek with low maintenance and an area of fruit trees that you can extend if you wish.

You will fall in love with ...

Its proximity to Benitachell and the international school Lady Elisabeth and the next XIC.

Its 14 solar panels will help you to save on your electricity bills.

The tranquillity of the neighbourhood where it is located