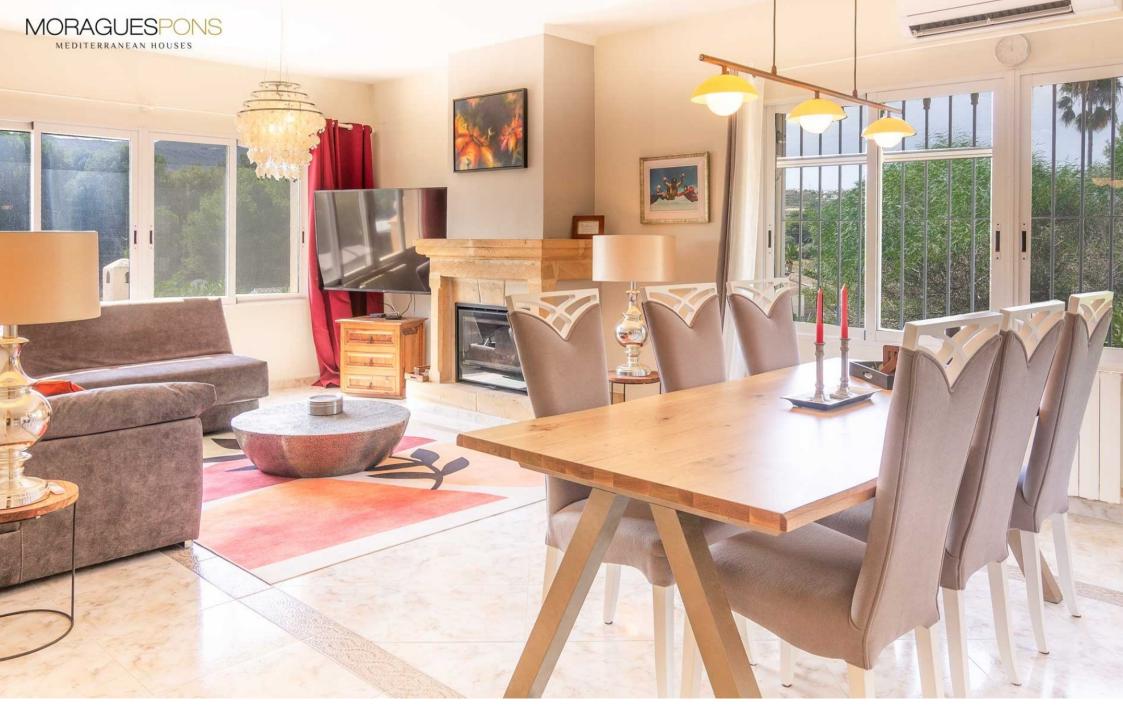

The villa consists of two houses, the main house with three bedrooms and two bathrooms plus a guest toilet, a kitchen, a large lounge dining room and a closed naya facing south which will delight those who live here in winter.

The size of its rooms; all of them are spacious and thanks to its orientation they are very luminous.

329M<sup>2</sup> BUILT

1,204M<sup>2</sup> PLOT

5 ROOMS

3 BATHROOMS

SWIMMING POOL

**GARDEN** 

**TERRACE** 