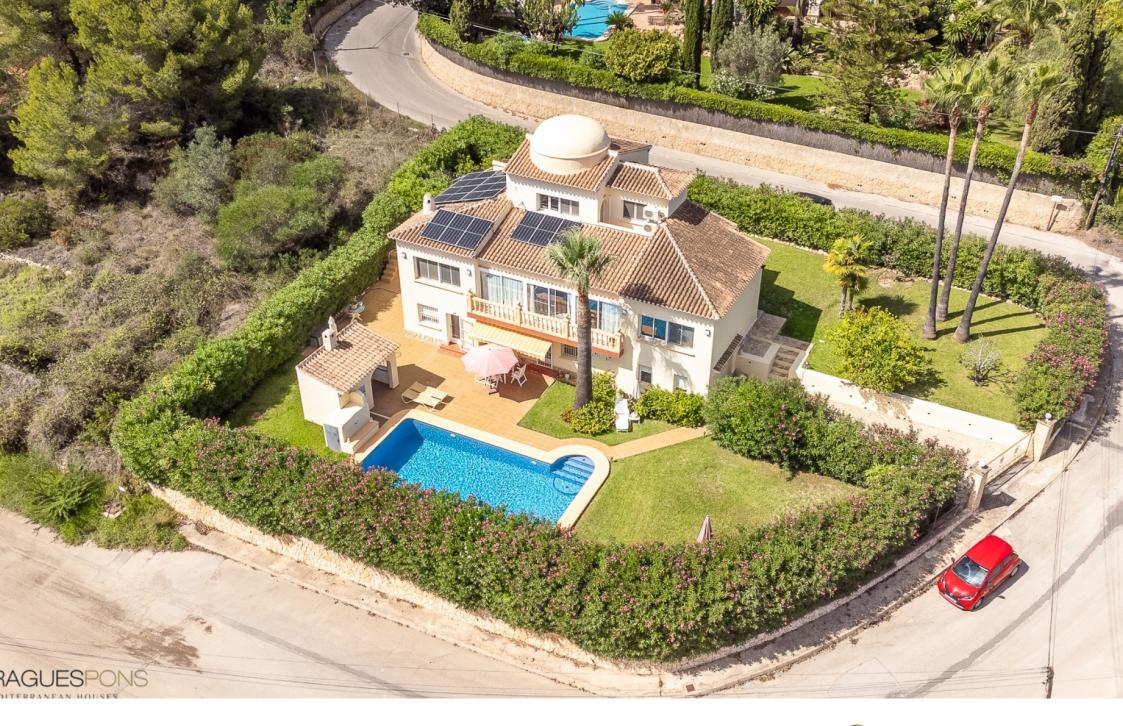

The outdoor areas and gardens are designed to be enjoyed, with a large swimming pool and of course its outdoor kitchen with barbecue area. The mature garden offers the privacy we all seek with low maintenance and an area of fruit trees that you can extend if you wish.

You will fall in love with ...

Its proximity to Benitachell and the international school Lady Elisabeth and the next XIC.

Its 14 solar panels will help you to save on your electricity bills.

The tranquillity of the neighbourhood where it is located

The size of its rooms; all of them are spacious and thanks to its orientation they are very luminous.

329M<sup>2</sup> BUILT

1,204M<sup>2</sup> PLOT

5 ROOMS

3 BATHROOMS

SWIMMING POOL

**GARDEN** 

**TERRACE** 