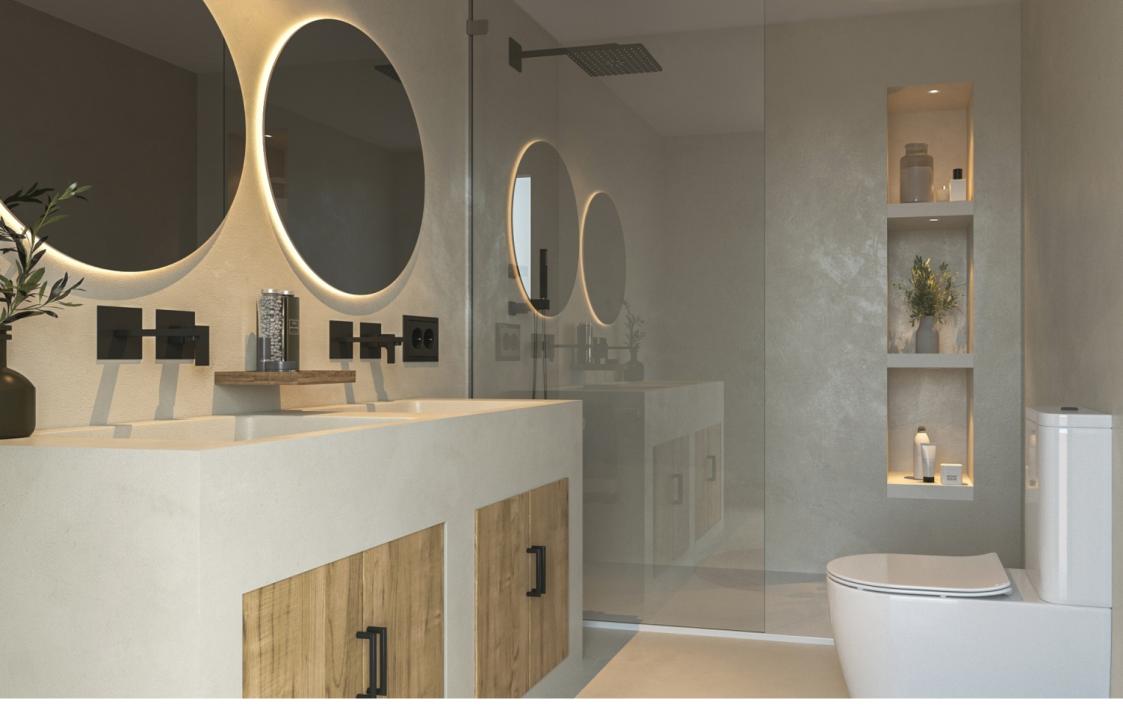

On the first floor, discover a spacious living and dining room, a fitted kitchen worthy of a Pinterest photo, and LED-lit wall niches for elegant indirect lighting. This level also includes a wine cellar, a guest toilet, and a master bedroom with its dressing room and double en-suite bathroom, all opening onto a generous terrace with sensational sea views.