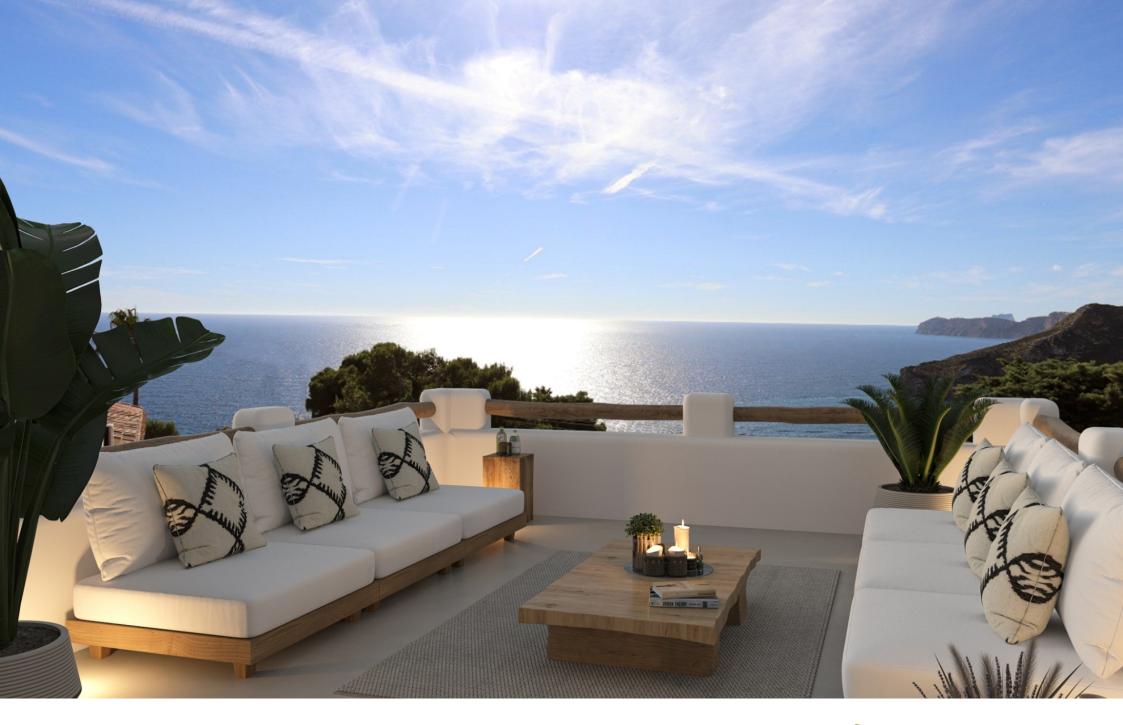

Facing south, the villa offers breathtaking views of the Mediterranean Sea, the surrounding lush vegetation and the majestic mountain plunging into Cala Granadella. Each window frames a breathtaking view of the endless blue Mediterranean, offering a natural spectacle that changes with the passing hours.

The roof terrace is transformed into an ideal space to relax in the sun, have an aperitif with friends while admiring the stars and the lunar reflection on the sea.

On the lower floor, accessible...

| € 1,890,000             |    |  |   |  |
|-------------------------|----|--|---|--|
| 280M <sup>2</sup> BUILT |    |  |   |  |
| 765M <sup>2</sup> PLOT  |    |  |   |  |
| 4 ROOMS                 |    |  |   |  |
| 5 BATHROOMS             |    |  |   |  |
| SEA VIEWS               |    |  |   |  |
| SWIMMING POO            | CL |  |   |  |
| GARDEN                  |    |  |   |  |
| TERRACE                 |    |  |   |  |
| GARAGE                  |    |  |   |  |
| STORAGE ROOM            |    |  |   |  |
|                         |    |  |   |  |
|                         |    |  |   |  |
|                         |    |  |   |  |
|                         |    |  |   |  |
|                         |    |  |   |  |
|                         |    |  |   |  |
|                         |    |  |   |  |
|                         |    |  |   |  |
|                         |    |  | 1 |  |
|                         |    |  |   |  |
|                         |    |  |   |  |
|                         |    |  |   |  |
|                         |    |  |   |  |
|                         |    |  |   |  |
|                         |    |  |   |  |
|                         |    |  |   |  |
|                         |    |  |   |  |