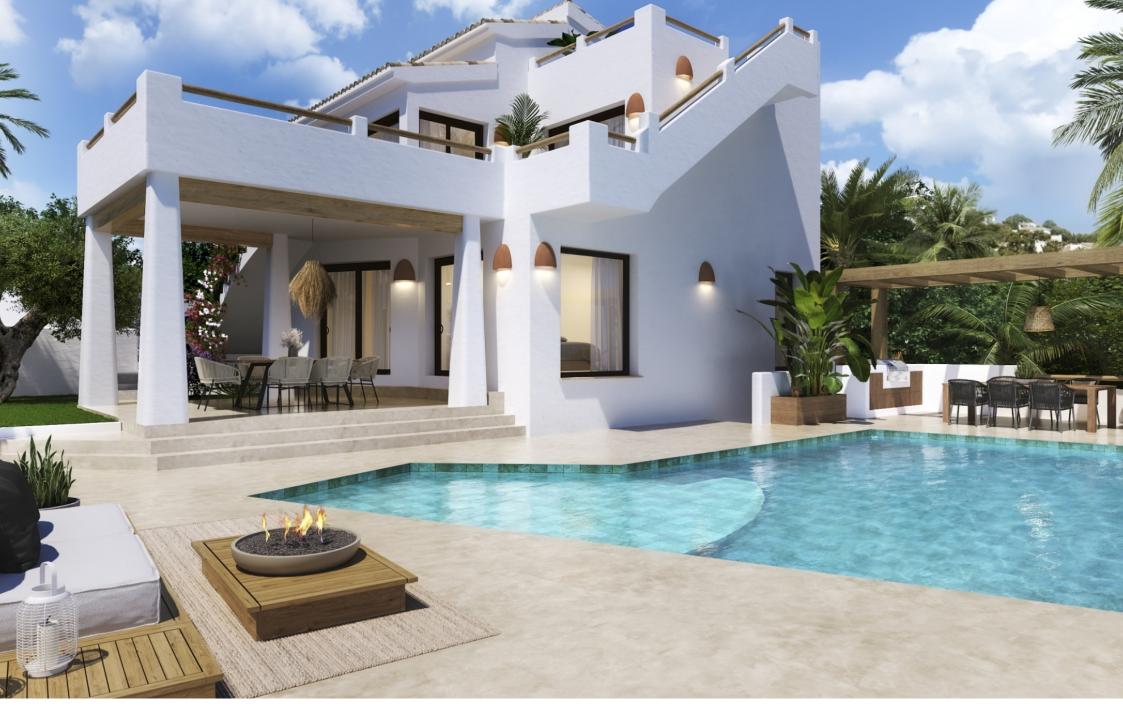

Facing south, the villa offers breathtaking views of the Mediterranean Sea, the surrounding lush vegetation and the majestic mountain plunging into Cala Granadella. Each window frames a breathtaking view of the endless blue Mediterranean, offering a natural spectacle that changes with the passing hours.

The design of Villa Rasclo is inspired by the architecture of lbiza, harmoniously combining modernity with Mediterranean touches. White walls with rounded and textured edges, wooden railings, beige micro-cement floors and visible wooden beams on the ceiling bring a warm and welcoming atmosphere to the space. The house features ample spaces and large windows, inviting the sea to be part of your daily life.

On the first floor, discover a spacious living and dining room, a fitted kitchen worthy of a Pinterest photo, and LED-lit wall niches for elegant indirect lighting. This level also includes a wine cellar, a guest toilet, and a master bedroom with its dressing room and double en-suite bathroom, all opening onto a generous terrace with sensational sea views.

The roof terrace is transformed into an ideal space to relax in the sun, have an aperitif with friends while admiring the stars and the lunar reflection on the sea.

On the lower floor, accessible...

| € 1,890,000             |    |  |   |  |
|-------------------------|----|--|---|--|
| 280M <sup>2</sup> BUILT |    |  |   |  |
| 765M <sup>2</sup> PLOT  |    |  |   |  |
| 4 ROOMS                 |    |  |   |  |
| 5 BATHROOMS             |    |  |   |  |
| SEA VIEWS               |    |  |   |  |
| SWIMMING POO            | CL |  |   |  |
| GARDEN                  |    |  |   |  |
| TERRACE                 |    |  |   |  |
| GARAGE                  |    |  |   |  |
| STORAGE ROOM            |    |  |   |  |
|                         |    |  |   |  |
|                         |    |  |   |  |
|                         |    |  |   |  |
|                         |    |  |   |  |
|                         |    |  |   |  |
|                         |    |  |   |  |
|                         |    |  |   |  |
|                         |    |  |   |  |
|                         |    |  | 1 |  |
|                         |    |  |   |  |
|                         |    |  |   |  |
|                         |    |  |   |  |
|                         |    |  |   |  |
|                         |    |  |   |  |
|                         |    |  |   |  |
|                         |    |  |   |  |
|                         |    |  |   |  |