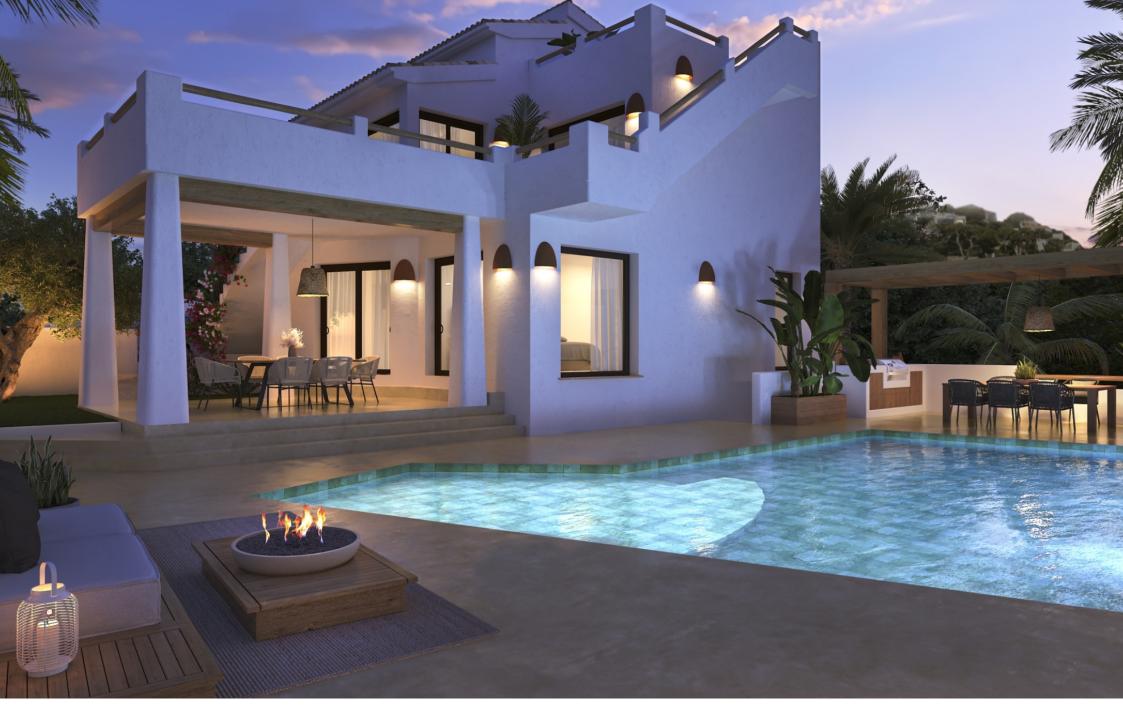

Facing south, the villa offers breathtaking views of the Mediterranean Sea, the surrounding lush vegetation and the majestic mountain plunging into Cala Granadella. Each window frames a breathtaking view of the endless blue Mediterranean, offering a natural spectacle that changes with the passing hours.

The design of Villa Rasclo is inspired by the architecture of lbiza, harmoniously combining modernity with Mediterranean touches. White walls with rounded and textured edges, wooden railings, beige micro-cement floors and visible wooden beams on the ceiling bring a warm and welcoming atmosphere to the space. The house features ample spaces and large windows, inviting the sea to be part of your daily life.

On the first floor, discover a spacious living and dining room, a fitted kitchen worthy of a Pinterest photo, and LED-lit wall niches for elegant indirect lighting. This level also includes a wine cellar, a guest toilet, and a master bedroom with its dressing room and double en-suite bathroom, all opening onto a generous terrace with sensational sea views.

The roof terrace is transformed into an ideal space to relax in the sun, have an aperitif with friends while admiring the stars and the lunar reflection on the sea.

On the lower floor, accessible...

| € 1,890,000             |    |  |   |  |
|-------------------------|----|--|---|--|
| 280M <sup>2</sup> BUILT |    |  |   |  |
| 765M <sup>2</sup> PLOT  |    |  |   |  |
| 4 ROOMS                 |    |  |   |  |
| 5 BATHROOMS             |    |  |   |  |
| SEA VIEWS               |    |  |   |  |
| SWIMMING POO            | CL |  |   |  |
| GARDEN                  |    |  |   |  |
| TERRACE                 |    |  |   |  |
| GARAGE                  |    |  |   |  |
| STORAGE ROOM            |    |  |   |  |
|                         |    |  |   |  |
|                         |    |  |   |  |
|                         |    |  |   |  |
|                         |    |  |   |  |
|                         |    |  |   |  |
|                         |    |  |   |  |
|                         |    |  |   |  |
|                         |    |  |   |  |
|                         |    |  | 1 |  |
|                         |    |  |   |  |
|                         |    |  |   |  |
|                         |    |  |   |  |
|                         |    |  |   |  |
|                         |    |  |   |  |
|                         |    |  |   |  |
|                         |    |  |   |  |
|                         |    |  |   |  |