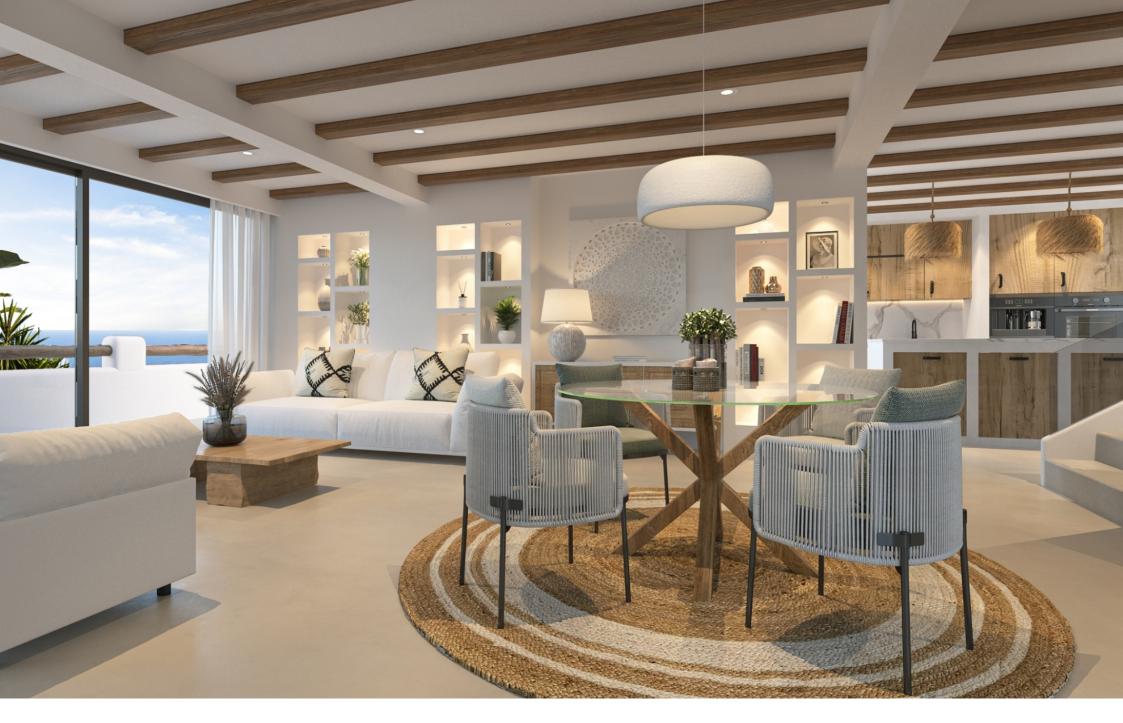

The design of Villa Rasclo is inspired by the architecture of lbiza, harmoniously combining modernity with Mediterranean touches. White walls with rounded and textured edges, wooden railings, beige micro-cement floors and visible wooden beams on the ceiling bring a warm and welcoming atmosphere to the space. The house features ample spaces and large windows, inviting the sea to be part of your daily life.

On the first floor, discover a spacious living and dining room, a fitted kitchen worthy of a Pinterest photo, and LED-lit wall niches for elegant indirect lighting. This level also includes a wine cellar, a guest toilet, and a master bedroom with its dressing room and double en-suite bathroom, all opening onto a generous terrace with sensational sea views.