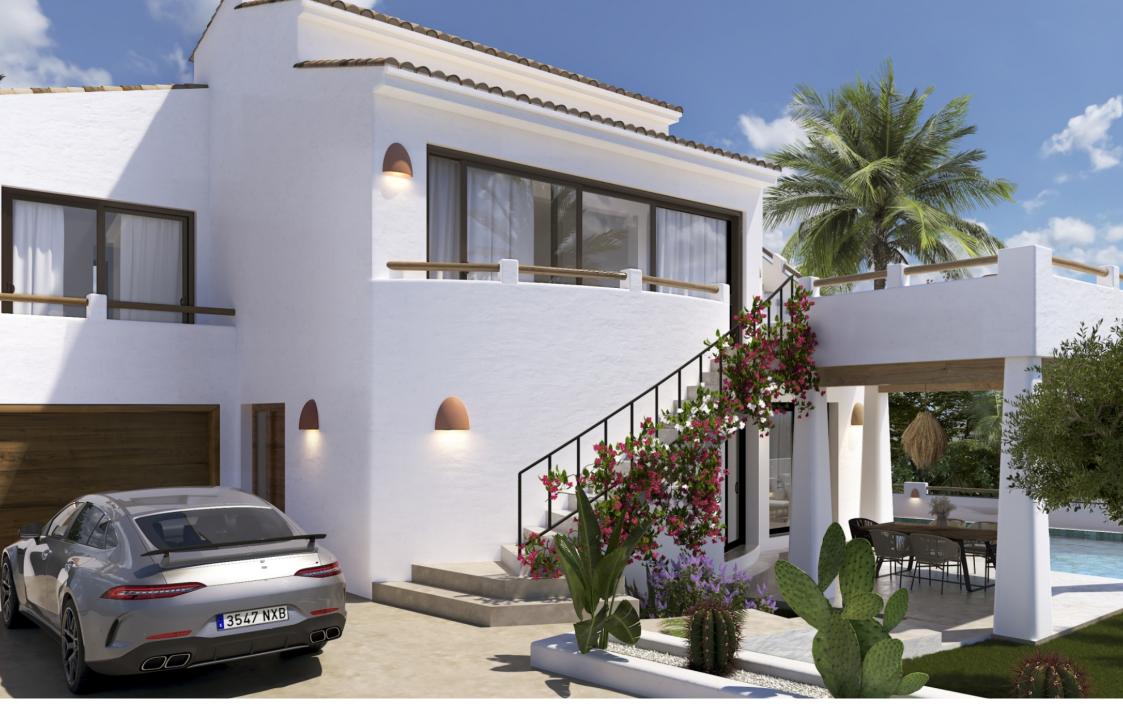

The design of Villa Rasclo is inspired by the architecture of lbiza, harmoniously combining modernity with Mediterranean touches. White walls with rounded and textured edges, wooden railings, beige micro-cement floors and visible wooden beams on the ceiling bring a warm and welcoming atmosphere to the space. The house features ample spaces and large windows, inviting the sea to be part of your daily life.